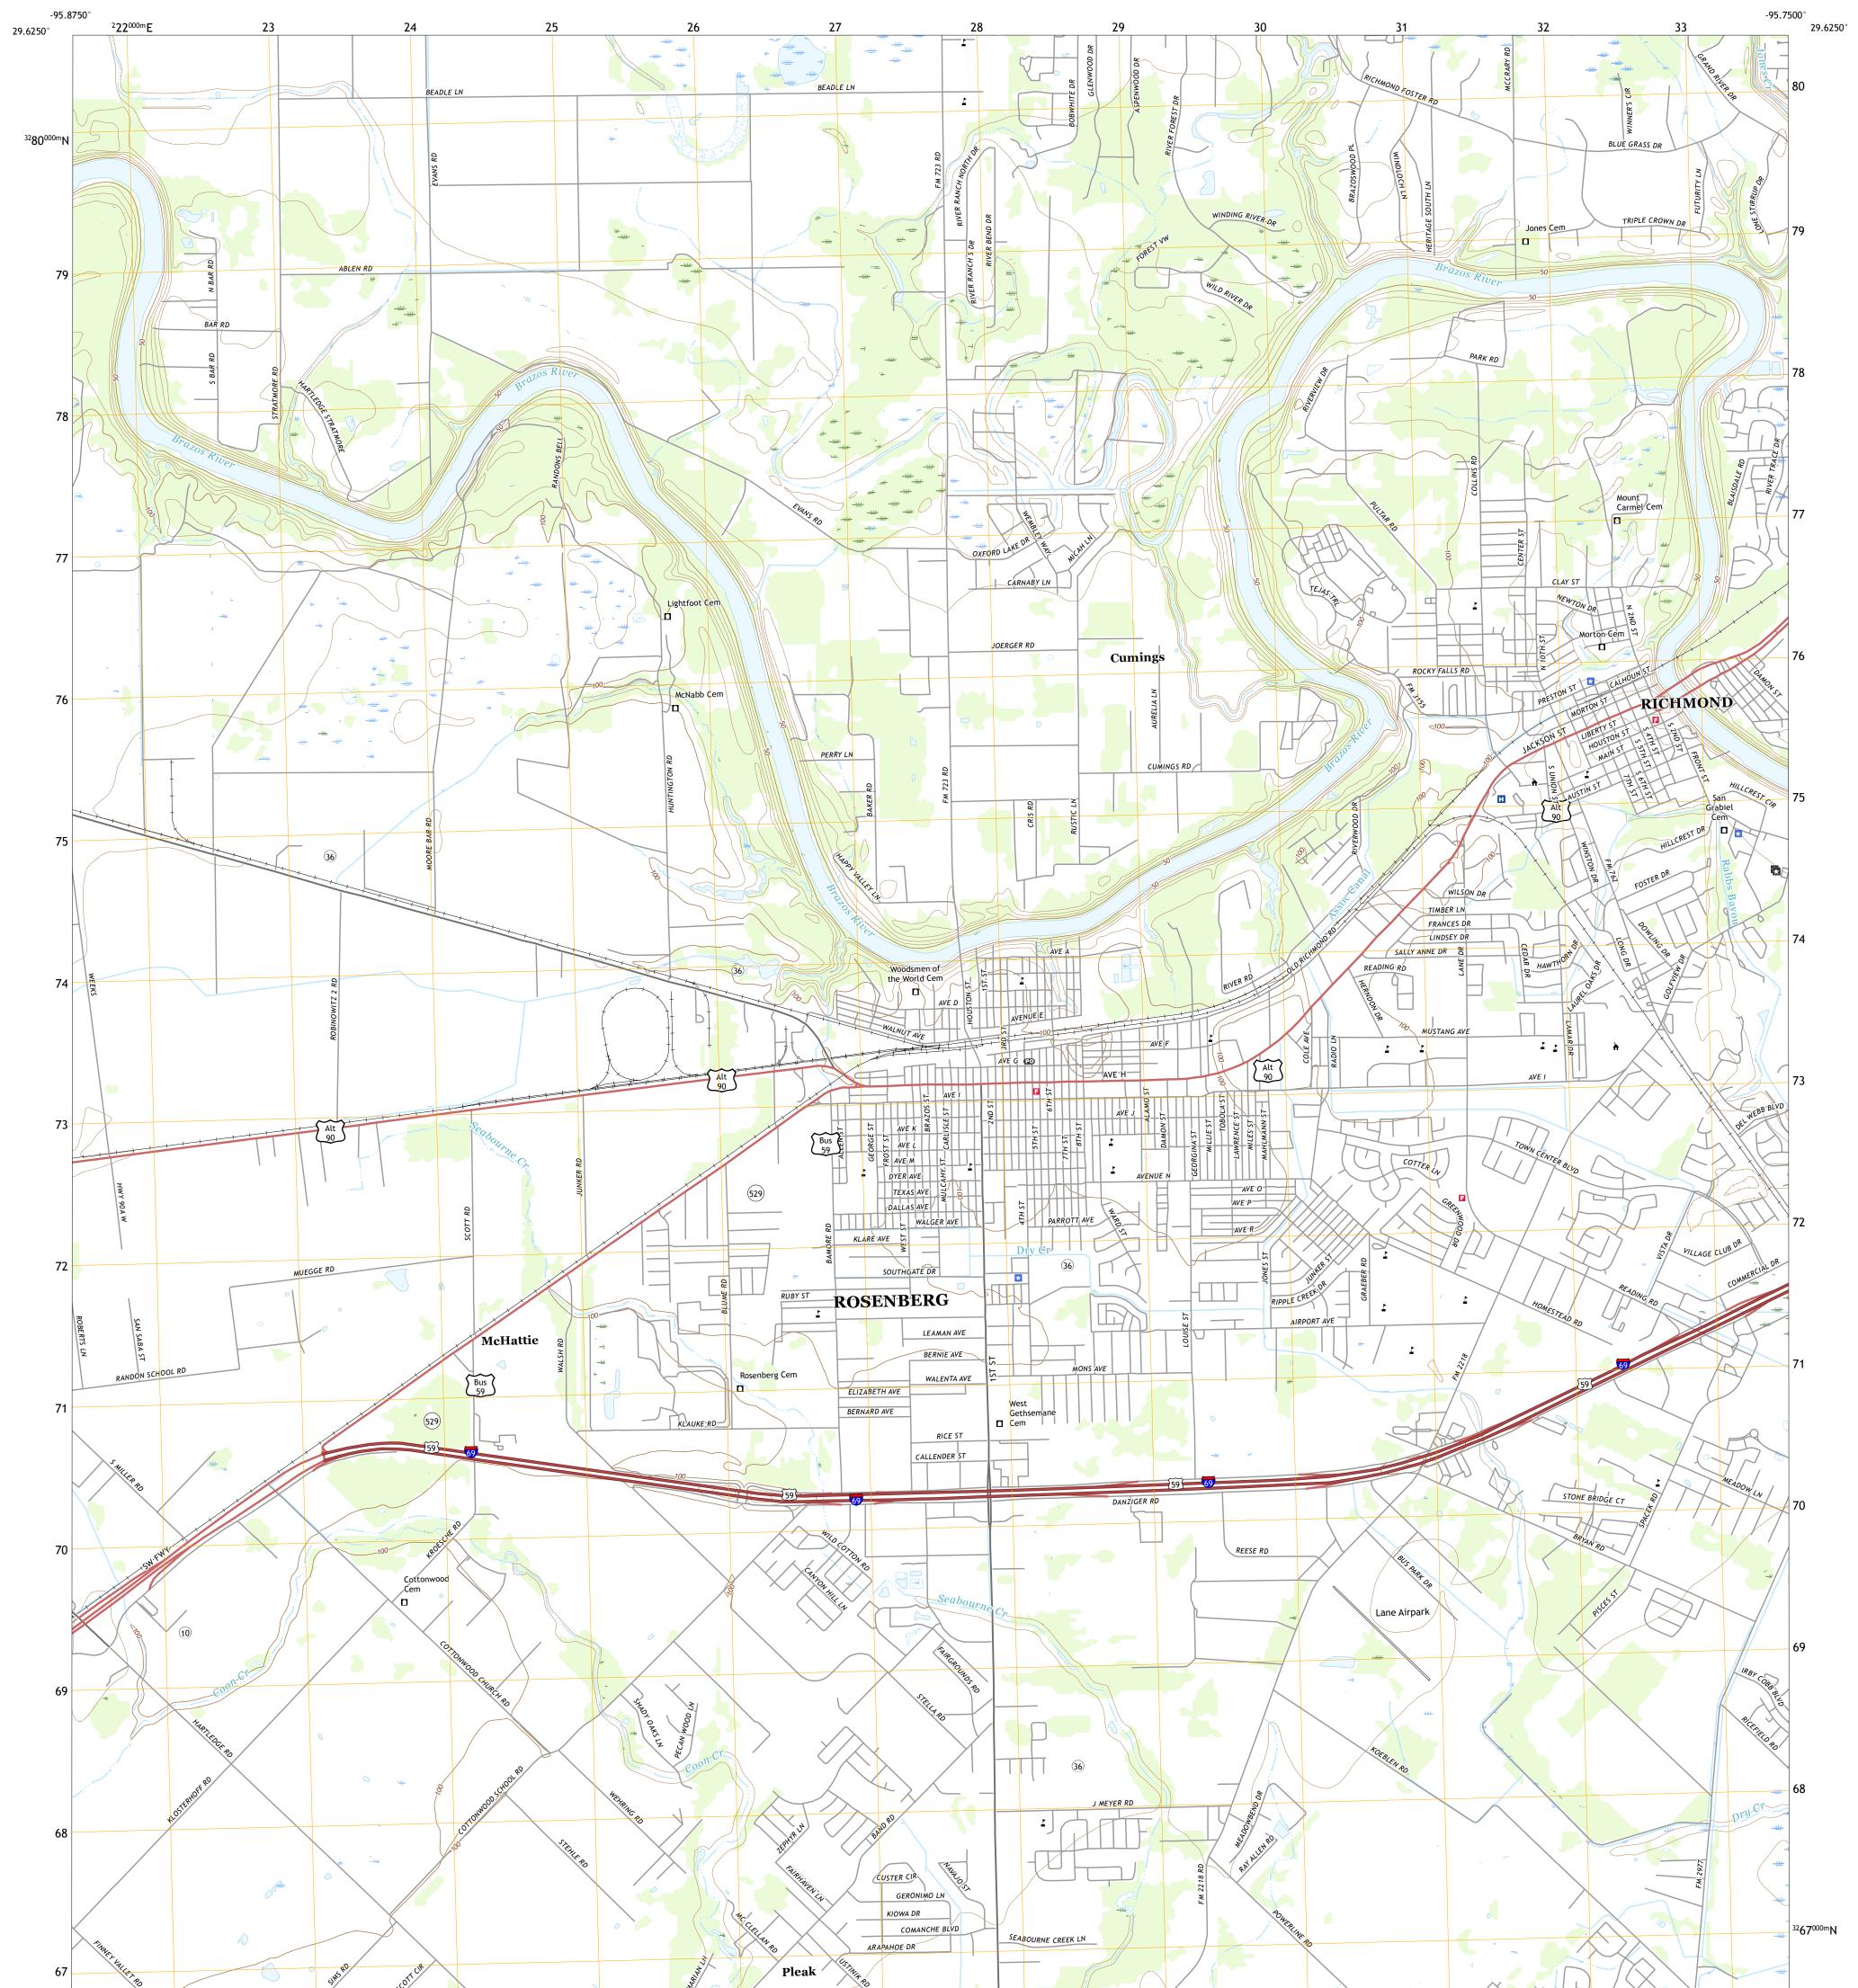

## U.S. DEPARTMENT OF THE INTERIOR U.S. GEOLOGICAL SURVEY

Produced by the United States Geological Survey North American Datum of 1983 (NAD83) World Geodetic System of 1984 (WGS84). Projection and 1 000-meter grid: Universal Transverse Mercator, Zone 15R This map is not a legal document. Boundaries may be generalized for this map scale. Private lands within government reservations may not be shown. Obtain permission before entering private lands.

...NAIP, September 2016 - November 2016 S. Census Bureau, 2015 .....GNIS, 1979 - 2018 Imagery... Roads..... U.S. Census Bureau, .....GNIS, 1979 Names.... .....National Hydrography Dataset, 2002 - 2018 .....National Elevation Dataset, 2008 - 2010 ....Multiple sources; see metadata file 2016 - 2017 Hydrography..... Contours.. Boundaries... 1992 Wetlands.. ..FWS National Wetlands Inventory