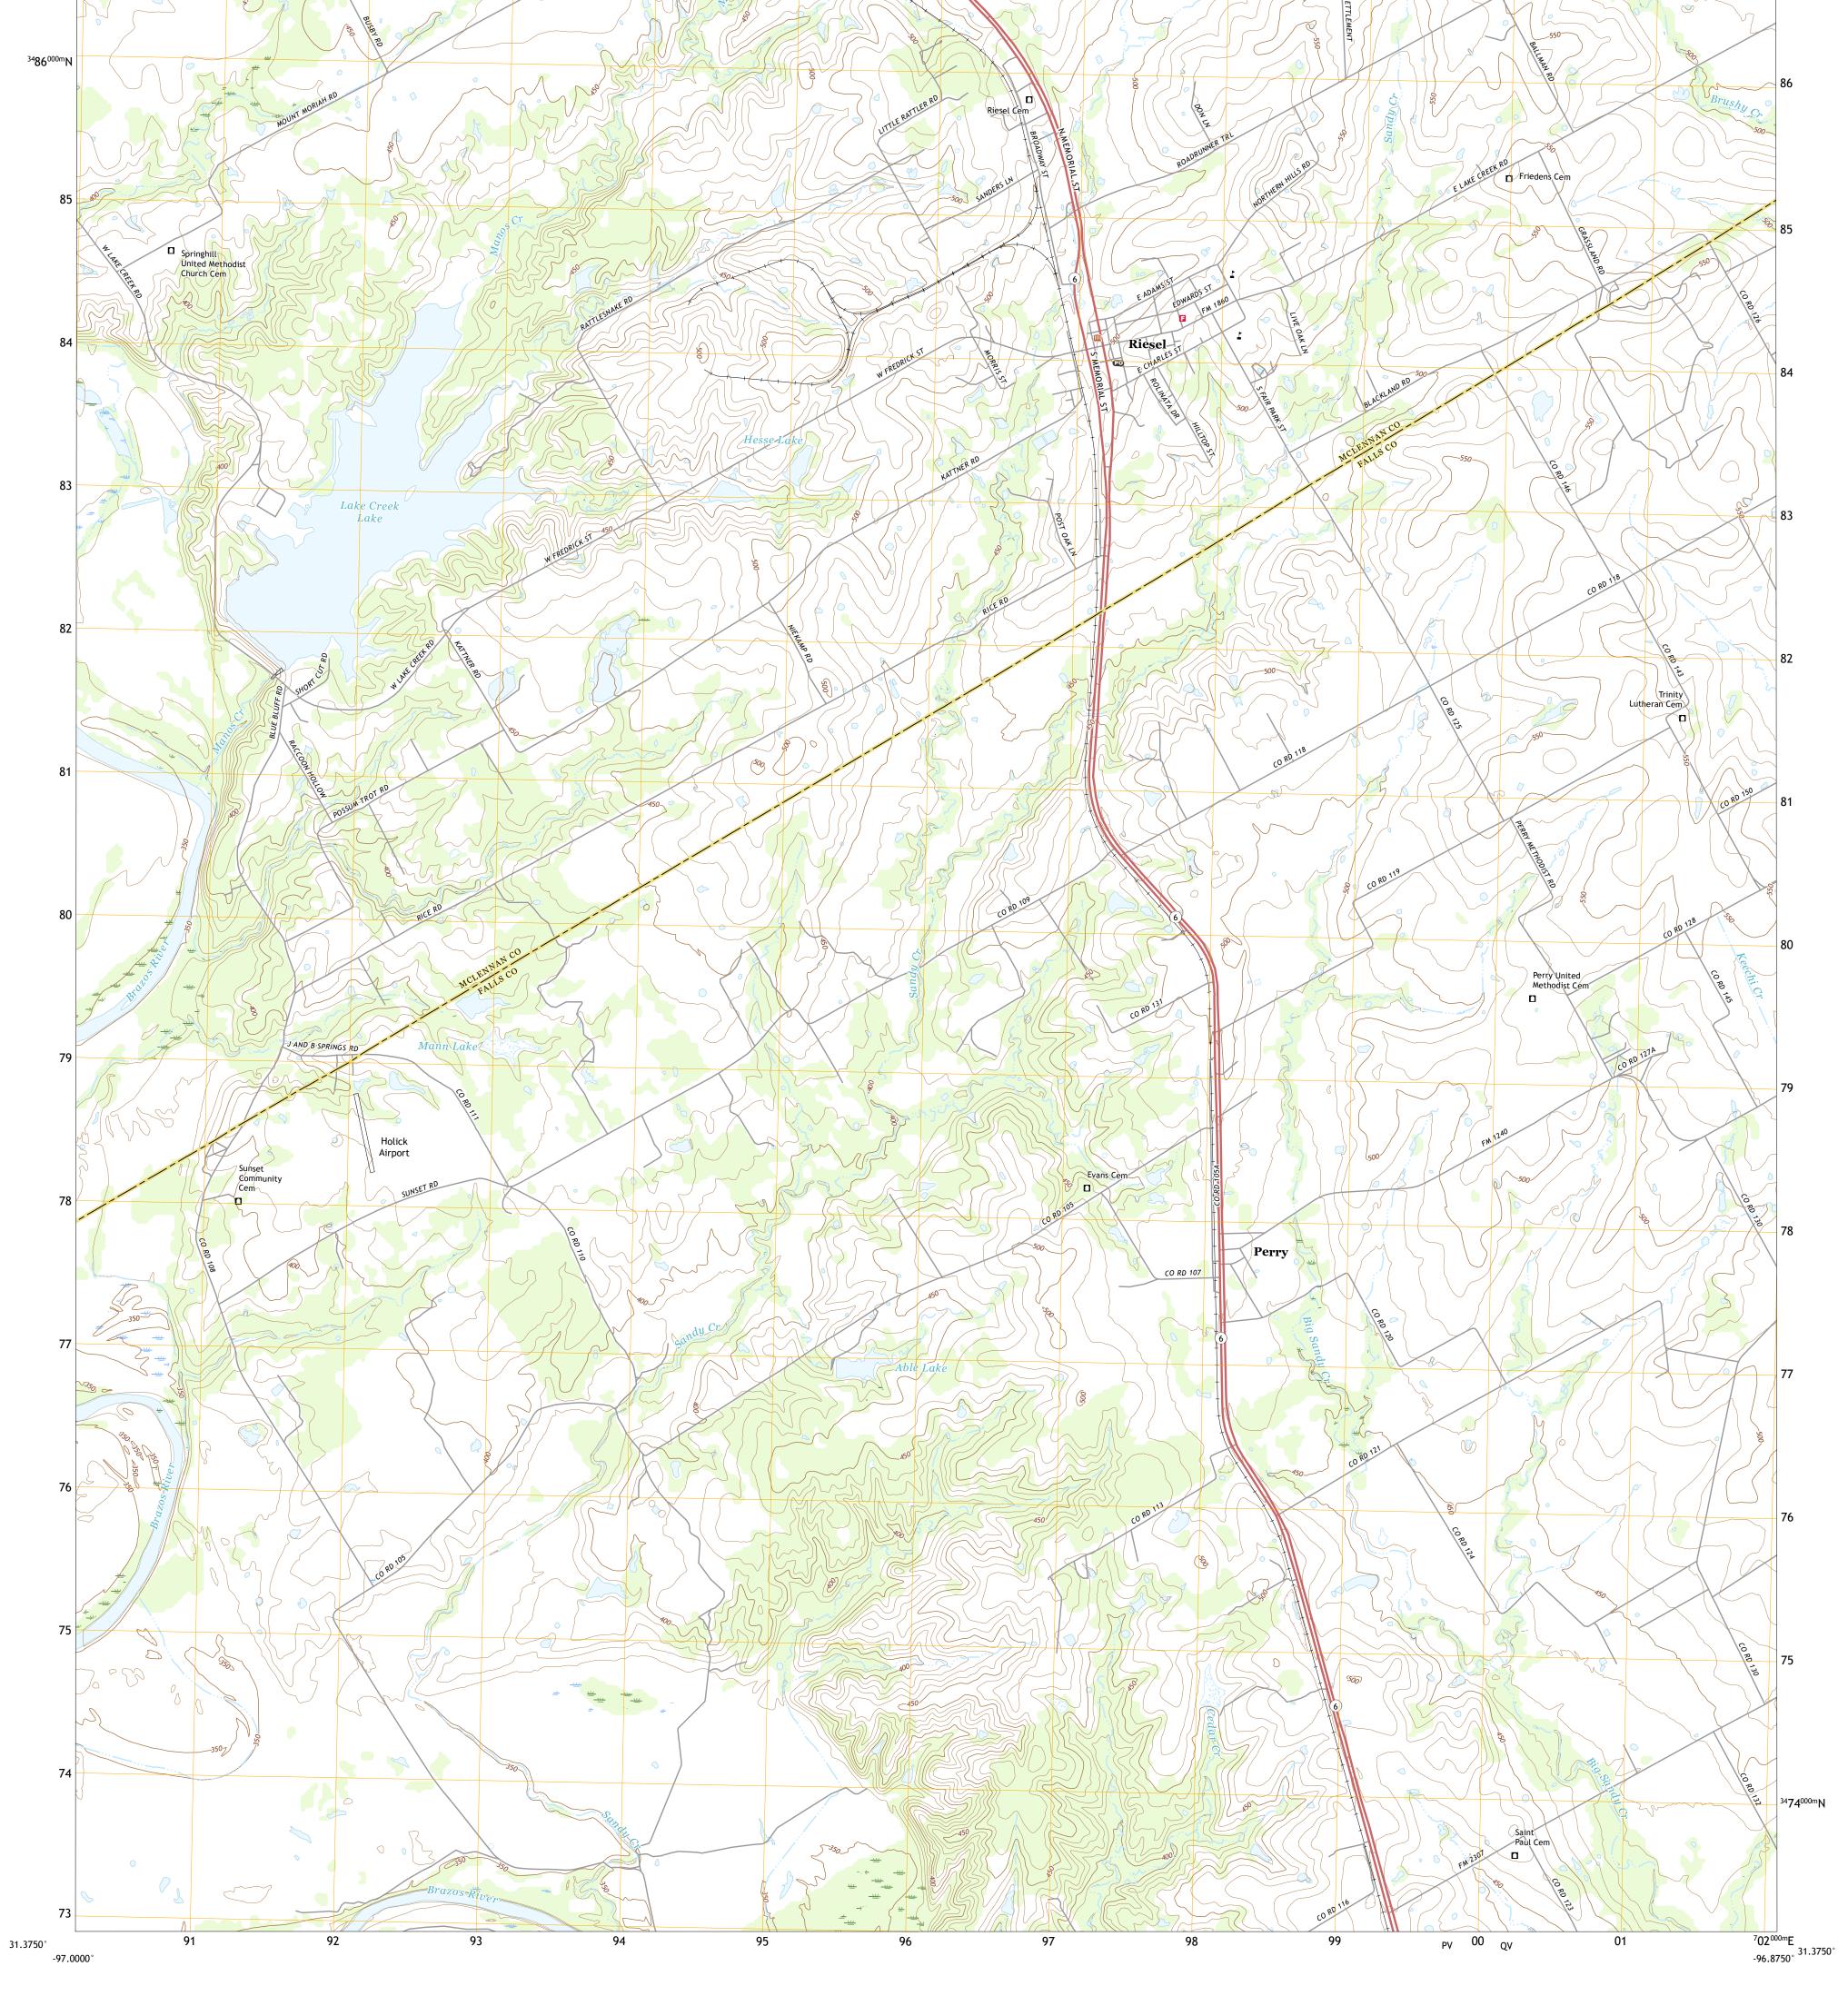

1°5′ 19 MILS

Grid Zone Designation

SCALE 1:24 000

KILOMETERS

METERS

Produced by the United States Geological Survey
North American Datum of 1983 (NAD83)
World Geodetic System of 1984 (WGS84). Projection and
1 000-meter grid:Universal Transverse Mercator, Zone 14R

This map is not a legal document. Boundaries may be generalized for this map scale. Private lands within government reservations may not be shown. Obtain permission before

Wetlands Inventory Not Available

entering private lands.

Hydrography..... Contours.... Boundaries....

Imagery.... Roads..... Names.....

4WD

Secondary Hwy -

Interstate Route

Ramp