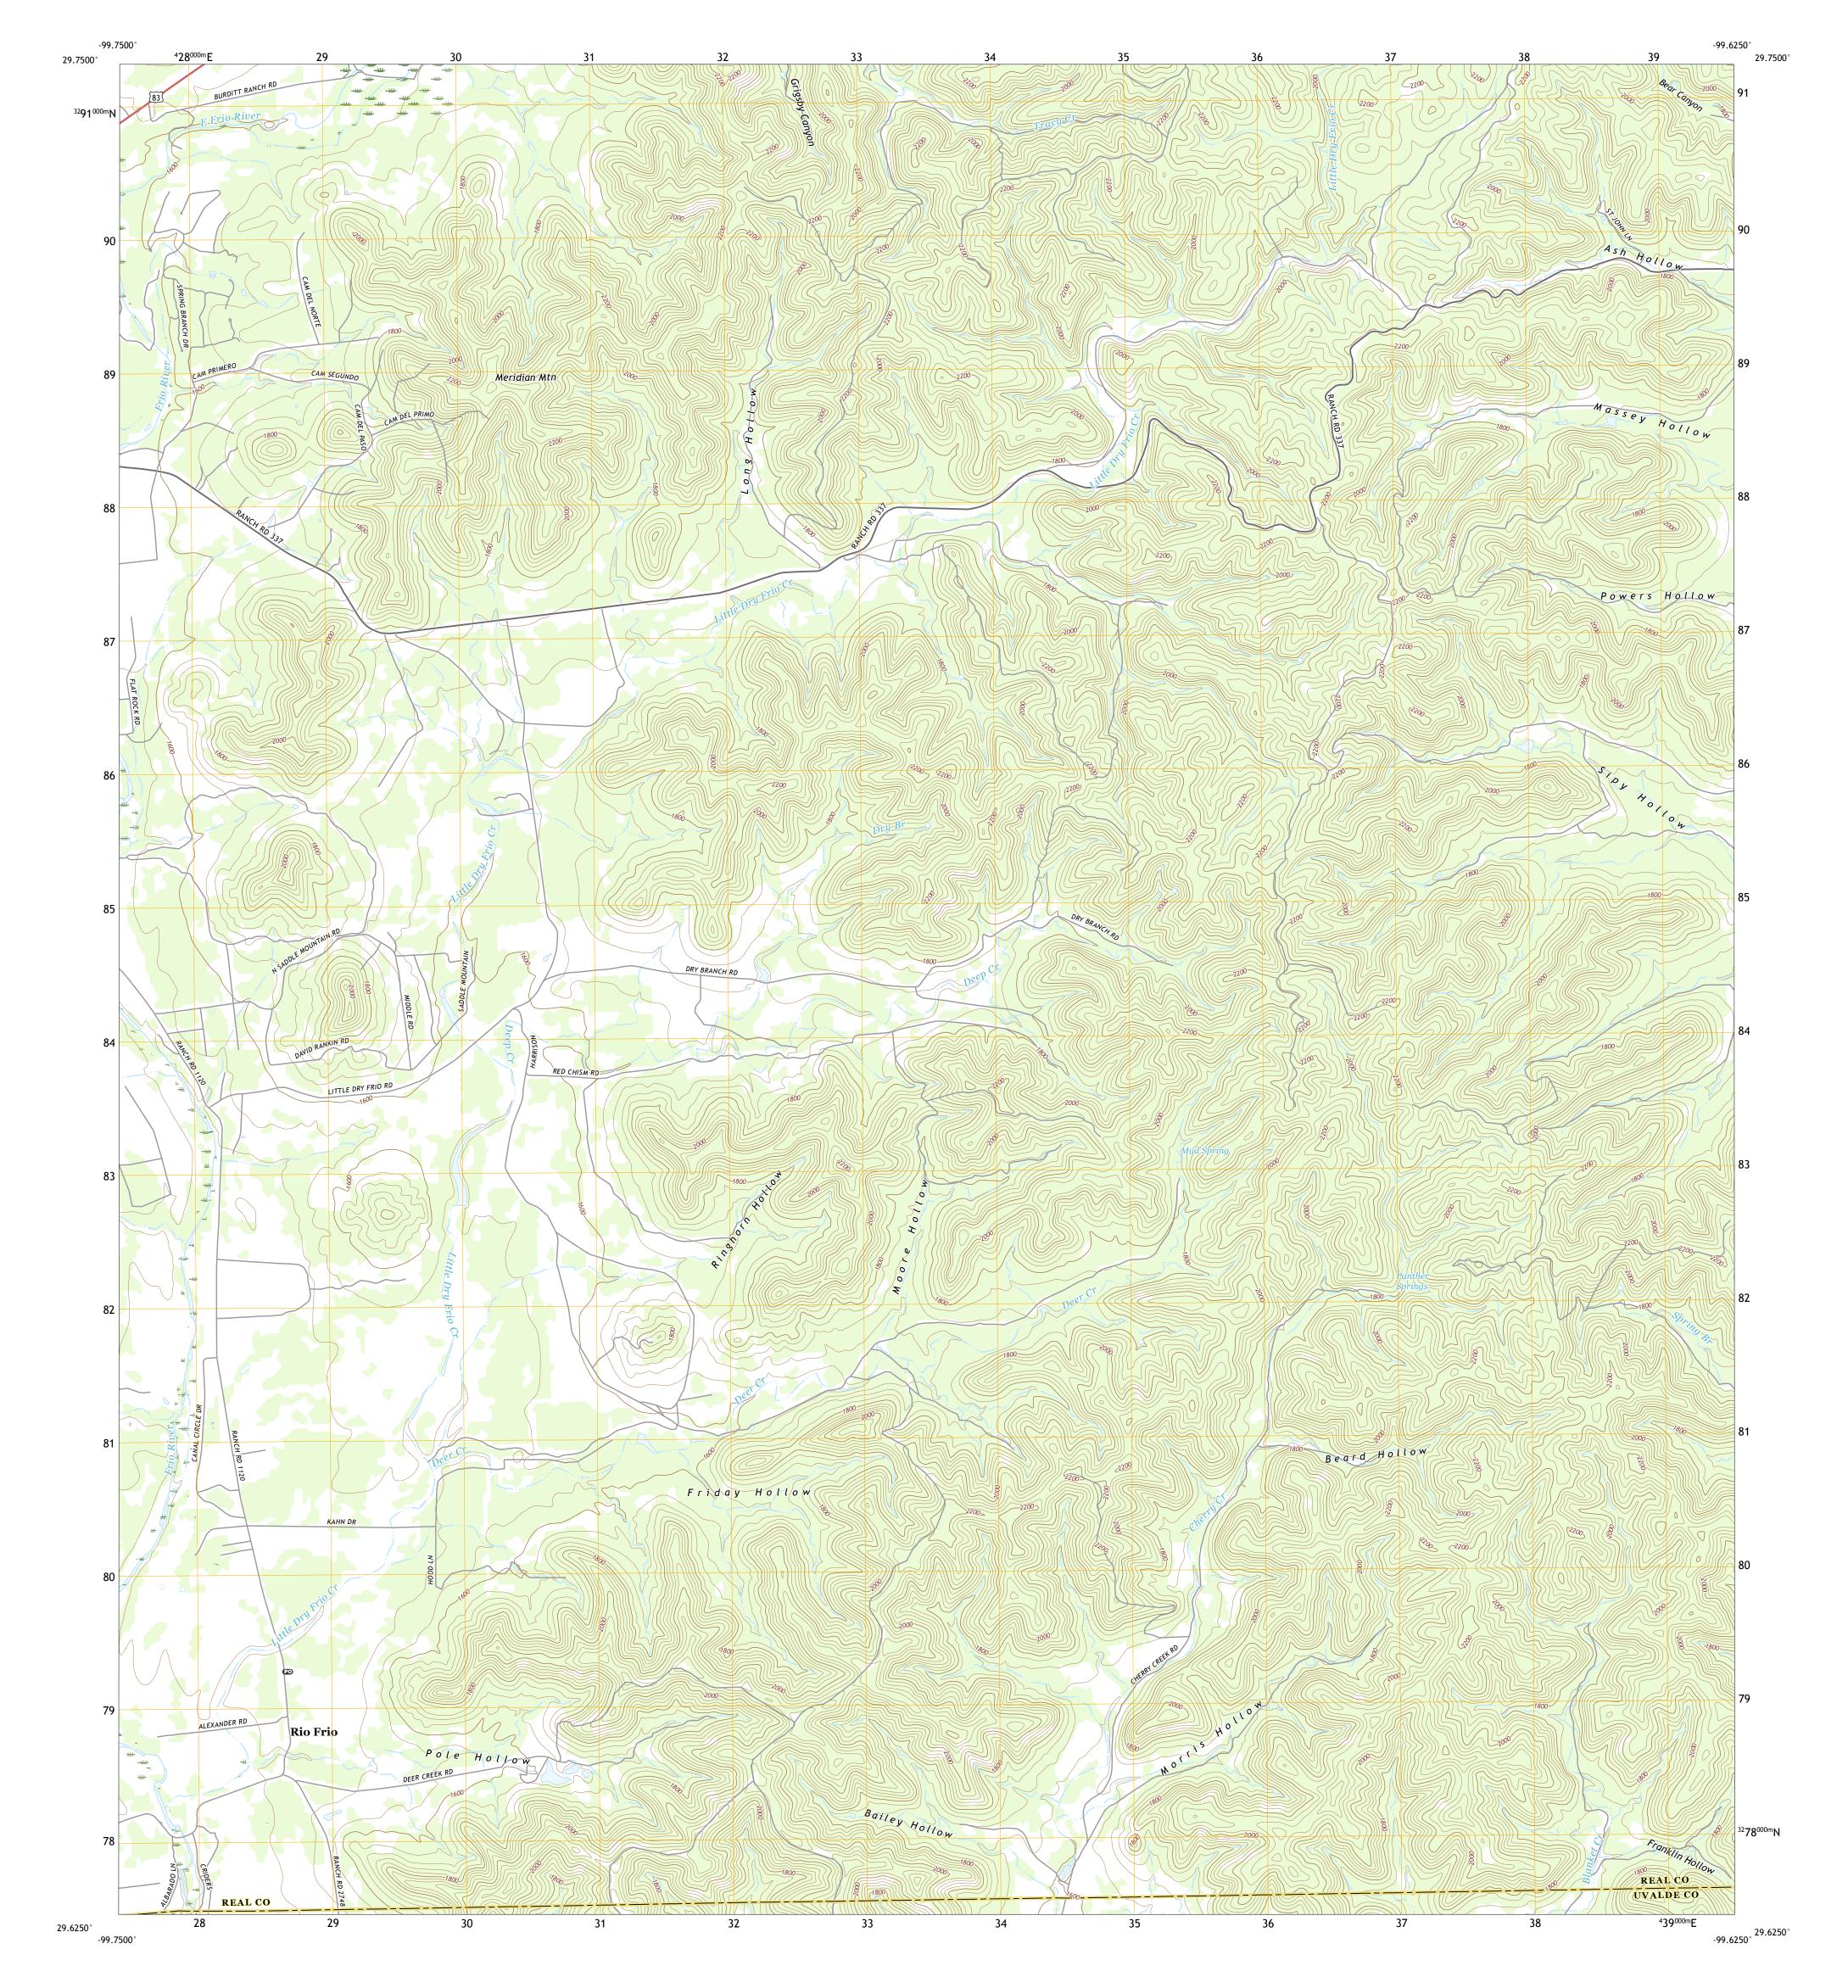

## U.S. DEPARTMENT OF THE INTERIOR U.S. GEOLOGICAL SURVEY

RIO FRIO QUADRANGLE TEXAS 7.5-MINUTE SERIES

Produced by the United States Geological Survey North American Datum of 1983 (NAD83) World Geodetic System of 1984 (WGS84). Projection and 1 000-meter grid:Universal Transverse Mercator, Zone 14R This map is not a legal document. Boundaries may be generalized for this map scale. Private lands within government reservations may not be shown. Obtain permission before entering private lands.