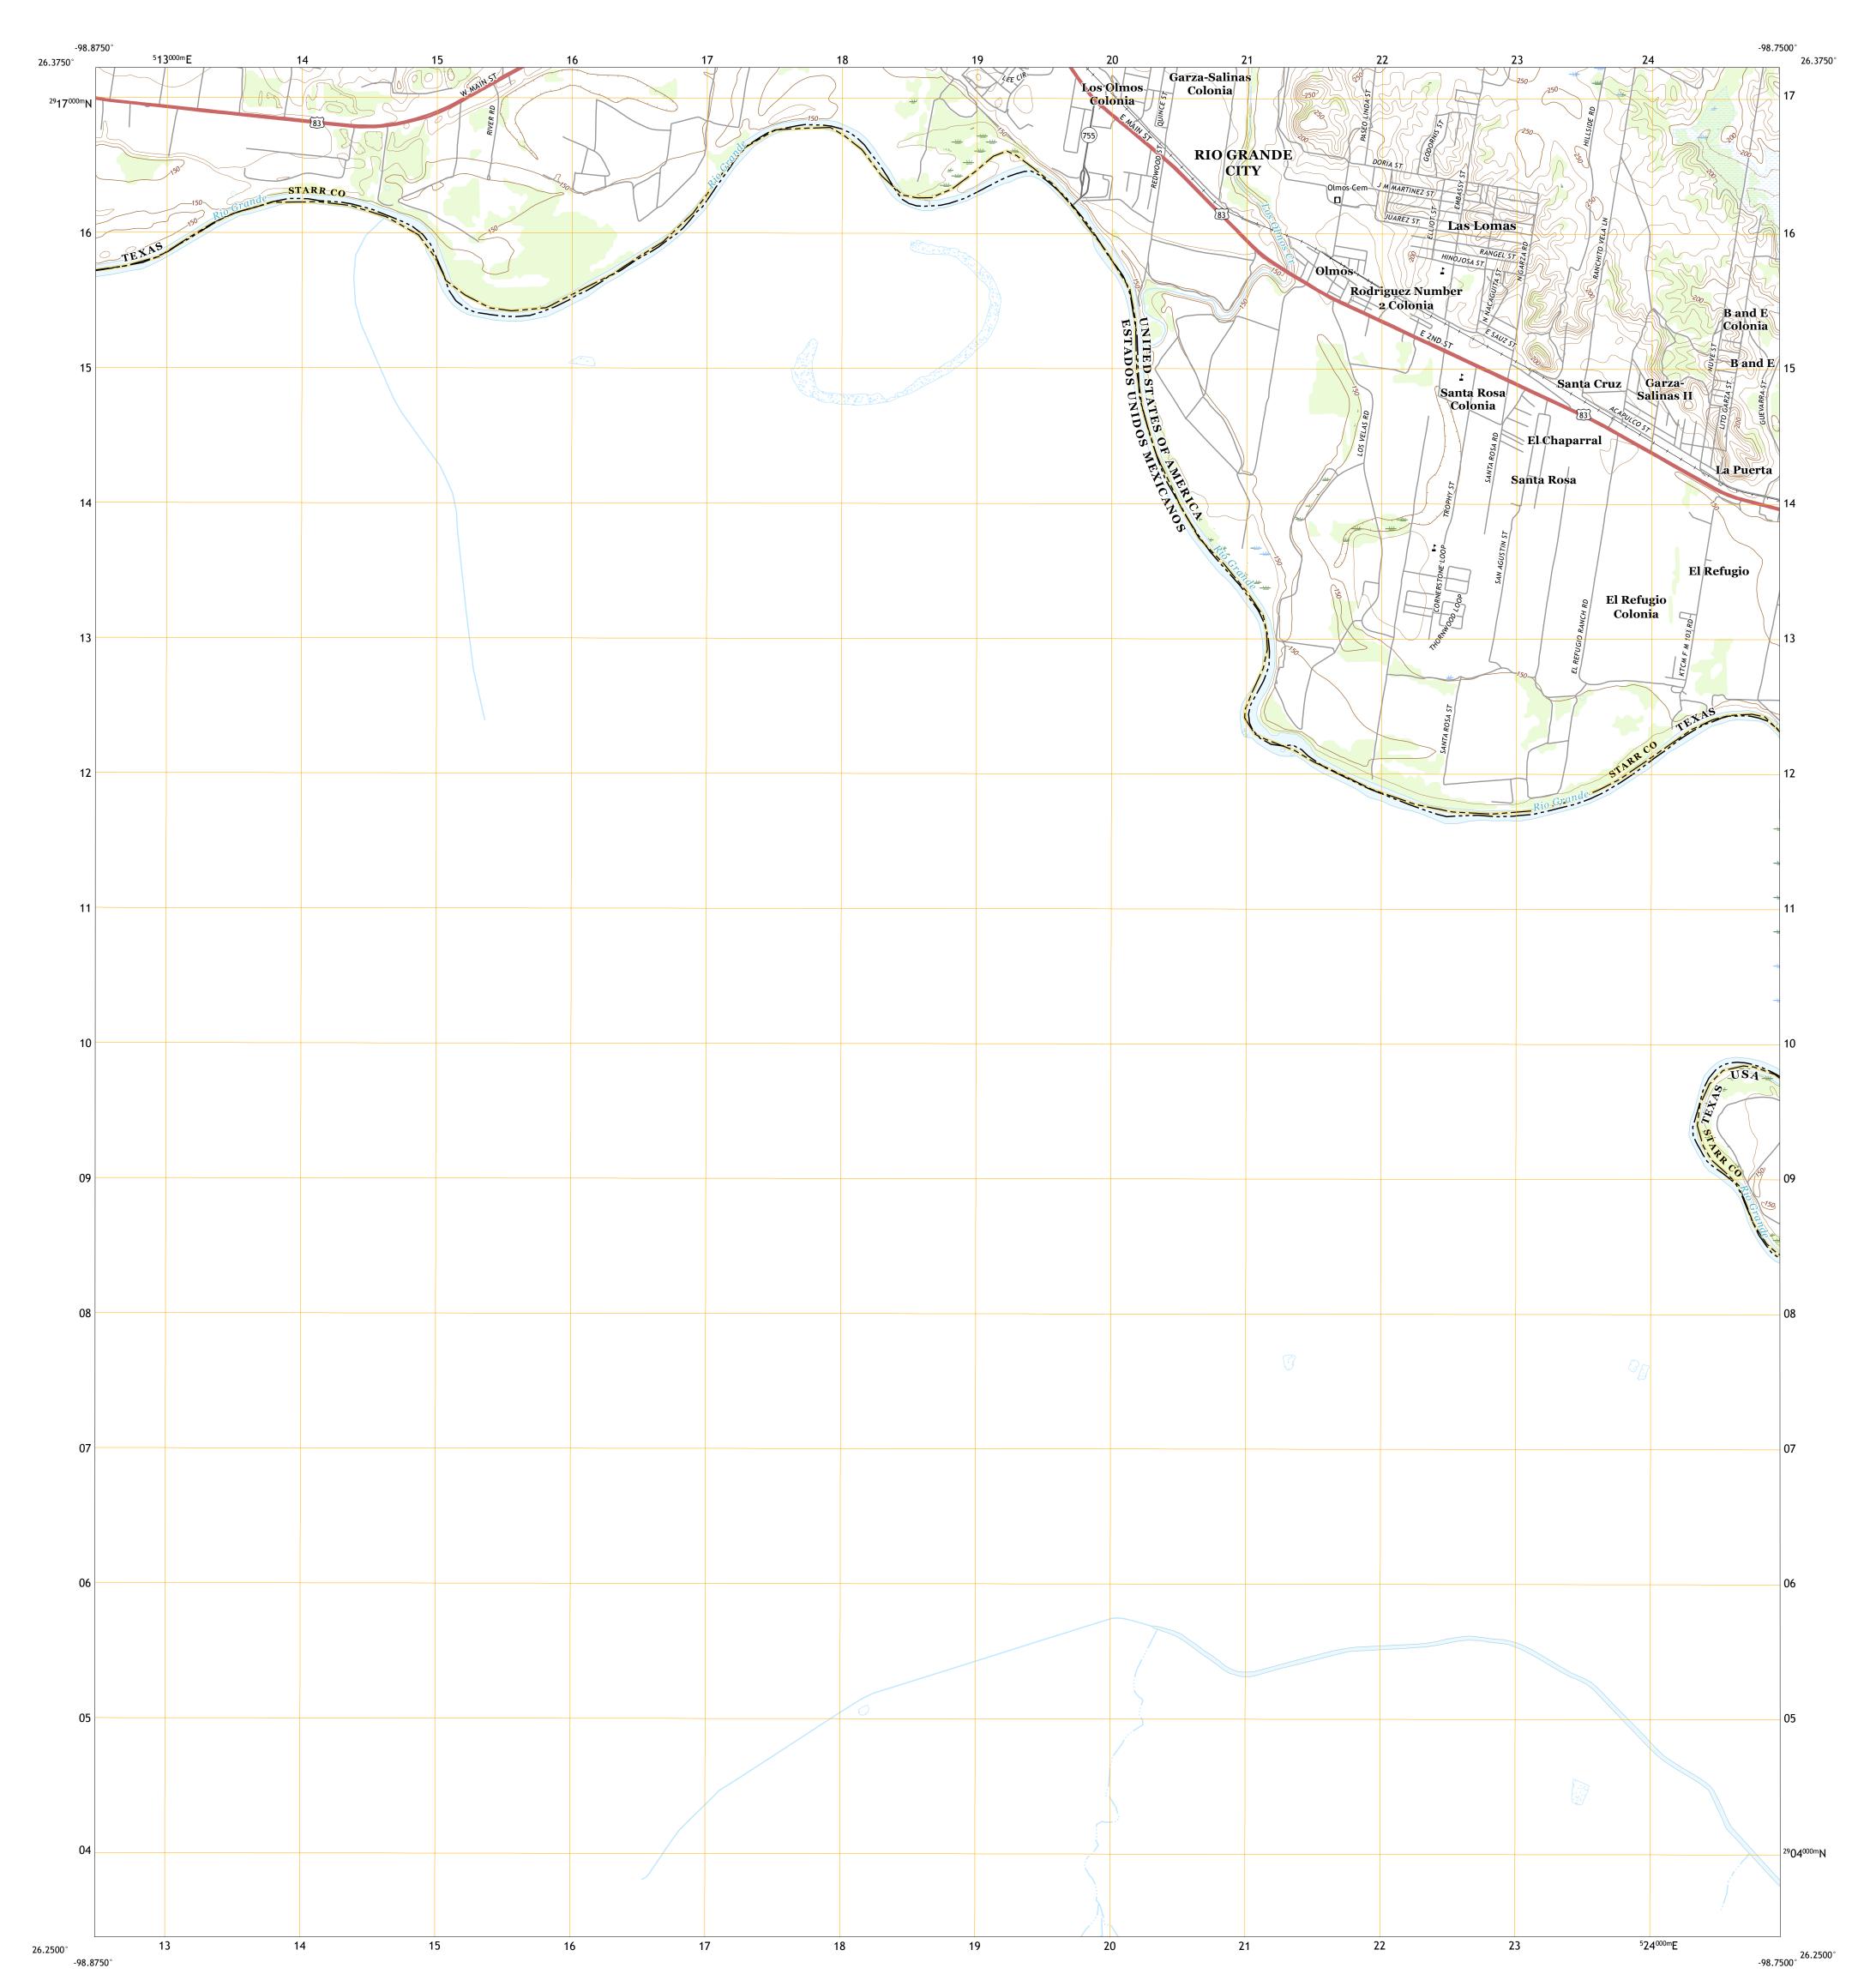

## U.S. DEPARTMENT OF THE INTERIOR U.S. GEOLOGICAL SURVEY

RIO GRANDE CITY SOUTH QUADRANGLE TEXAS - STARR COUNTY 7.5-MINUTE SERIES

Produced by the United States Geological Survey North American Datum of 1983 (NAD83) World Geodetic System of 1984 (WGS84). Projection and 1 000-meter grid:Universal Transverse Mercator, Zone 14R This map is not a legal document. Boundaries may be generalized for this map scale. Private lands within government reservations may not be shown. Obtain permission before entering private lands. Imagery.......NAIP, July 2016 - Dee Pode

Imagery......NAIP, July 2016 - December 2016Roads......NAIP, July 2016 - December 2016Roads......National HydrographyHydrography.....National Hydrography Dataset, 2000 - 2018Contours.....National Elevation Dataset, 2004 - 2008Boundaries.....Nultiple sources; see metadata file 2016 - 2017Wetlands.....FWSNational WetlandsInventory1983