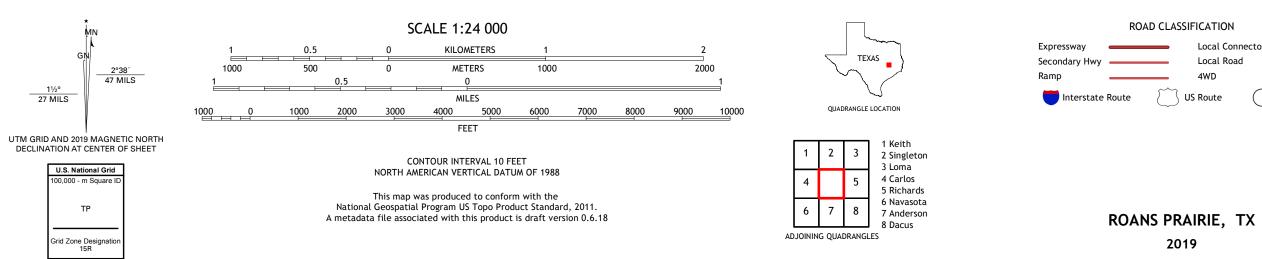

## NSN. 7643016397944 NGA REF NO. USGSX24K38096

Local Connector

\_\_\_\_

State Route

Local Road

4WD