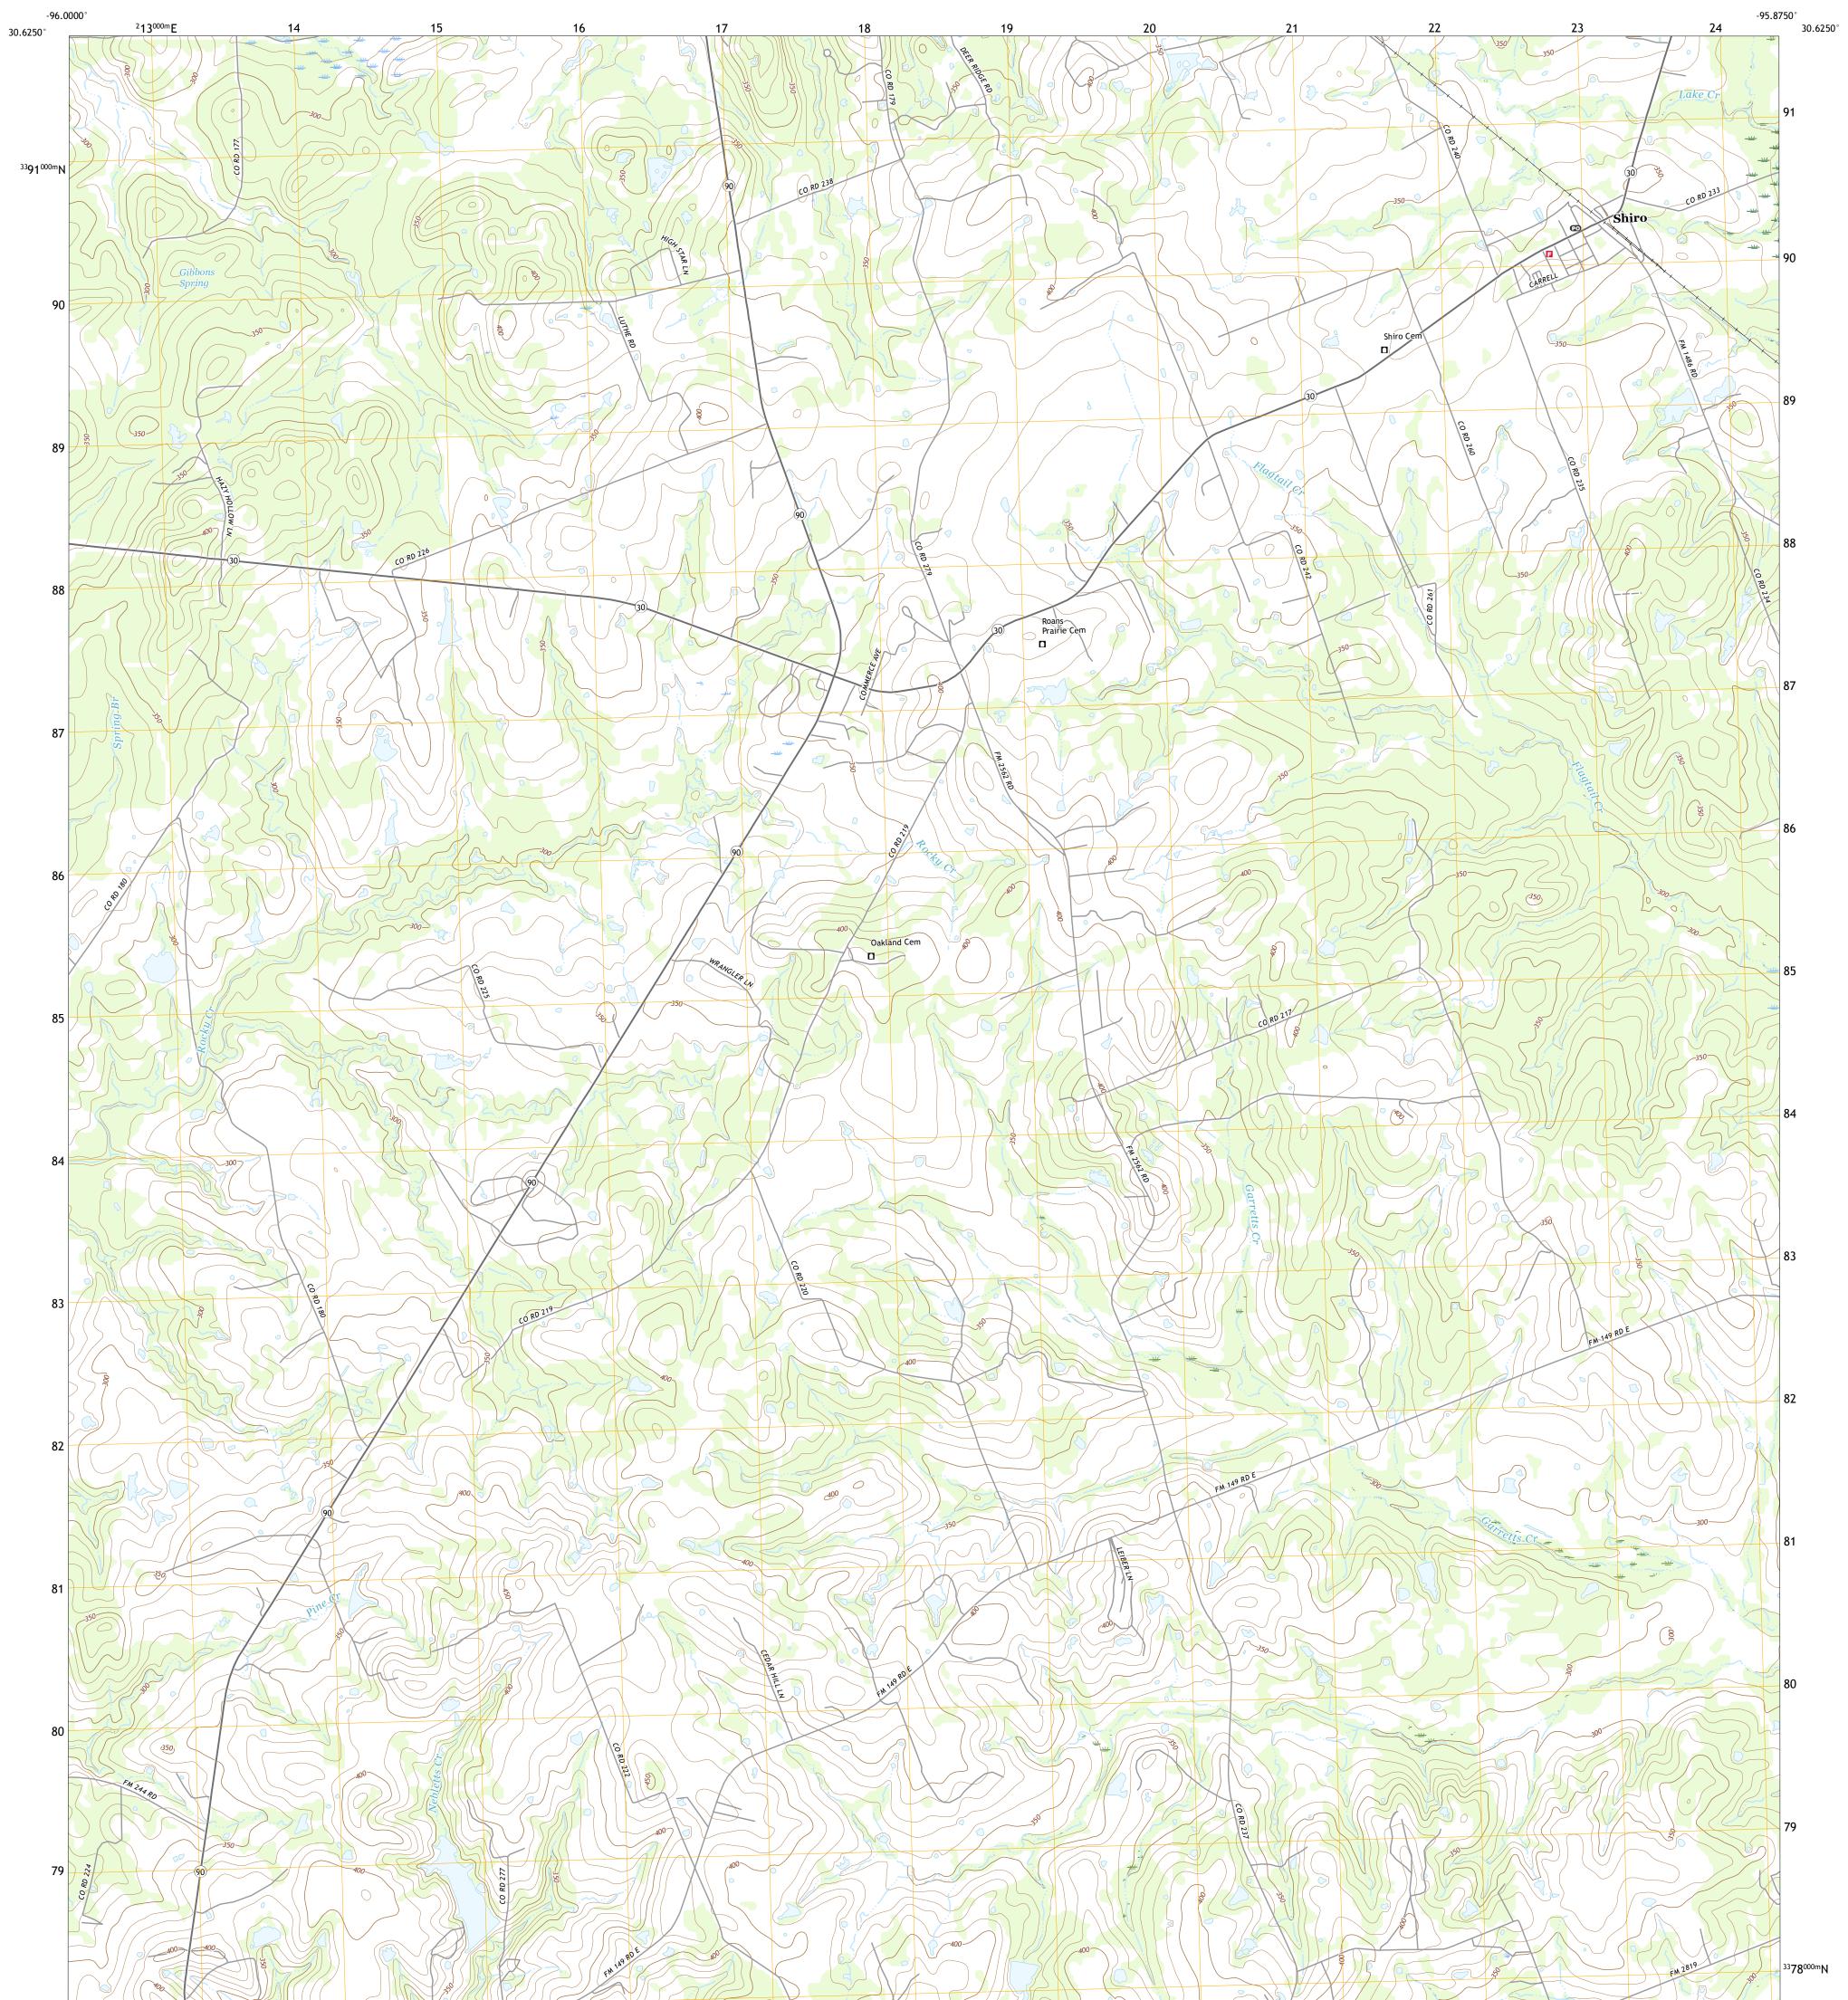

## U.S. DEPARTMENT OF THE INTERIOR U.S. GEOLOGICAL SURVEY

ROANS PRAIRIE QUADRANGLE TEXAS - GRIMES COUNTY 7.5-MINUTE SERIES

Produced by the United States Geological Survey North American Datum of 1983 (NAD83) World Geodetic System of 1984 (WGS84). Projection and 1 000-meter grid:Universal Transverse Mercator, Zone 14R\15R This map is not a legal document. Boundaries may be generalized for this map scale. Private lands within government reservations may not be shown. Obtain permission before entering private lands.