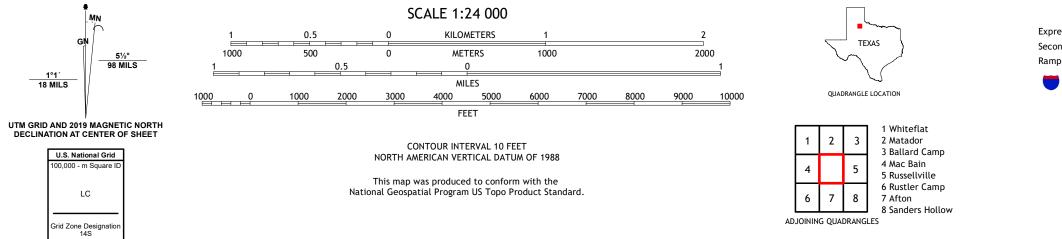

## U.S. DEPARTMENT OF THE INTERIOR U.S. GEOLOGICAL SURVEY



## ROARING SPRINGS QUADRANGLE TEXAS - MOTLEY COUNTY 7.5-MINUTE SERIES





**Produced by the United States Geological Survey** North American Datum of 1983 (NAD83) World Geodetic System of 1984 (WGS84). Projection and 1 000-meter grid:Universal Transverse Mercator, Zone 14S This map is not a legal document. Boundaries may be generalized for this map scale. Private lands within government reservations may not be shown. Obtain permission before entering private lands.



ΜŅ

GN

LC

Grid Zone Designation 14S

1°1′ 18 MILS





ROARING SPRINGS, TX

2022