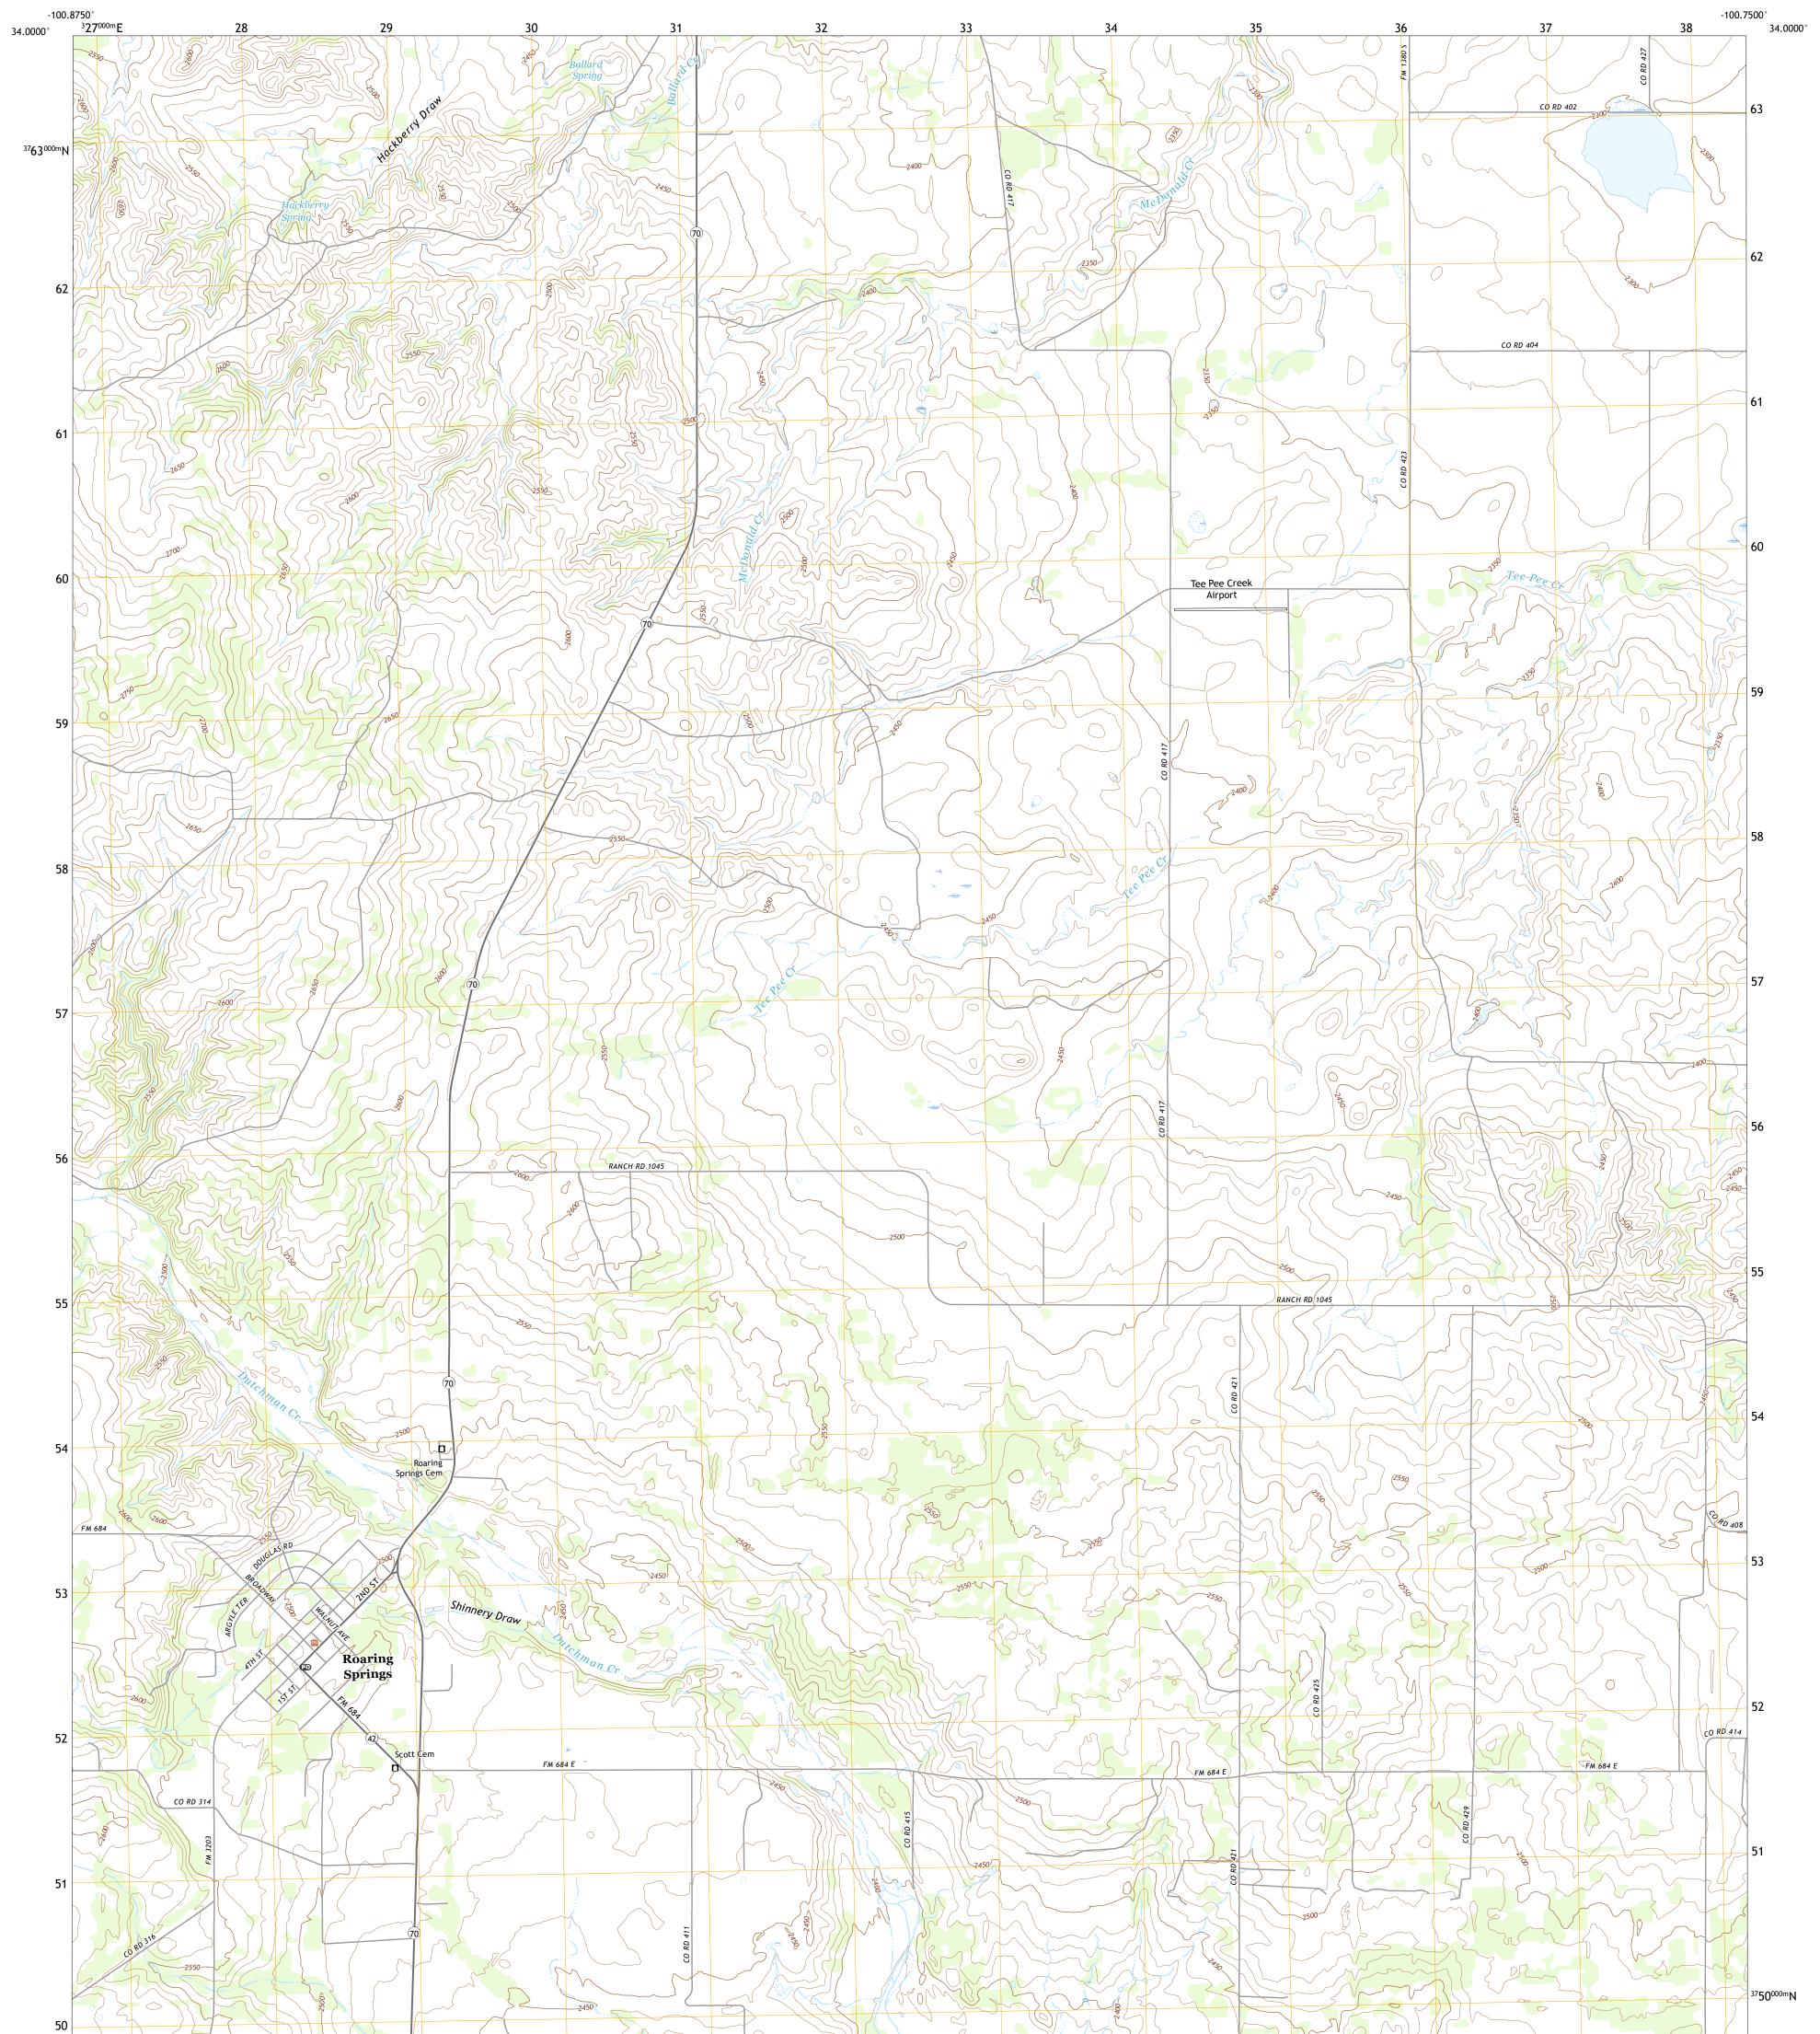

## ROARING SPRINGS QUADRANGLE TEXAS - MOTLEY COUNTY 7.5-MINUTE SERIES

**Produced by the United States Geological Survey** North American Datum of 1983 (NAD83) World Geodetic System of 1984 (WGS84). Projection and 1 000-meter grid:Universal Transverse Mercator, Zone 14S This map is not a legal document. Boundaries may be generalized for this map scale. Private lands within government reservations may not be shown. Obtain permission before entering private lands.