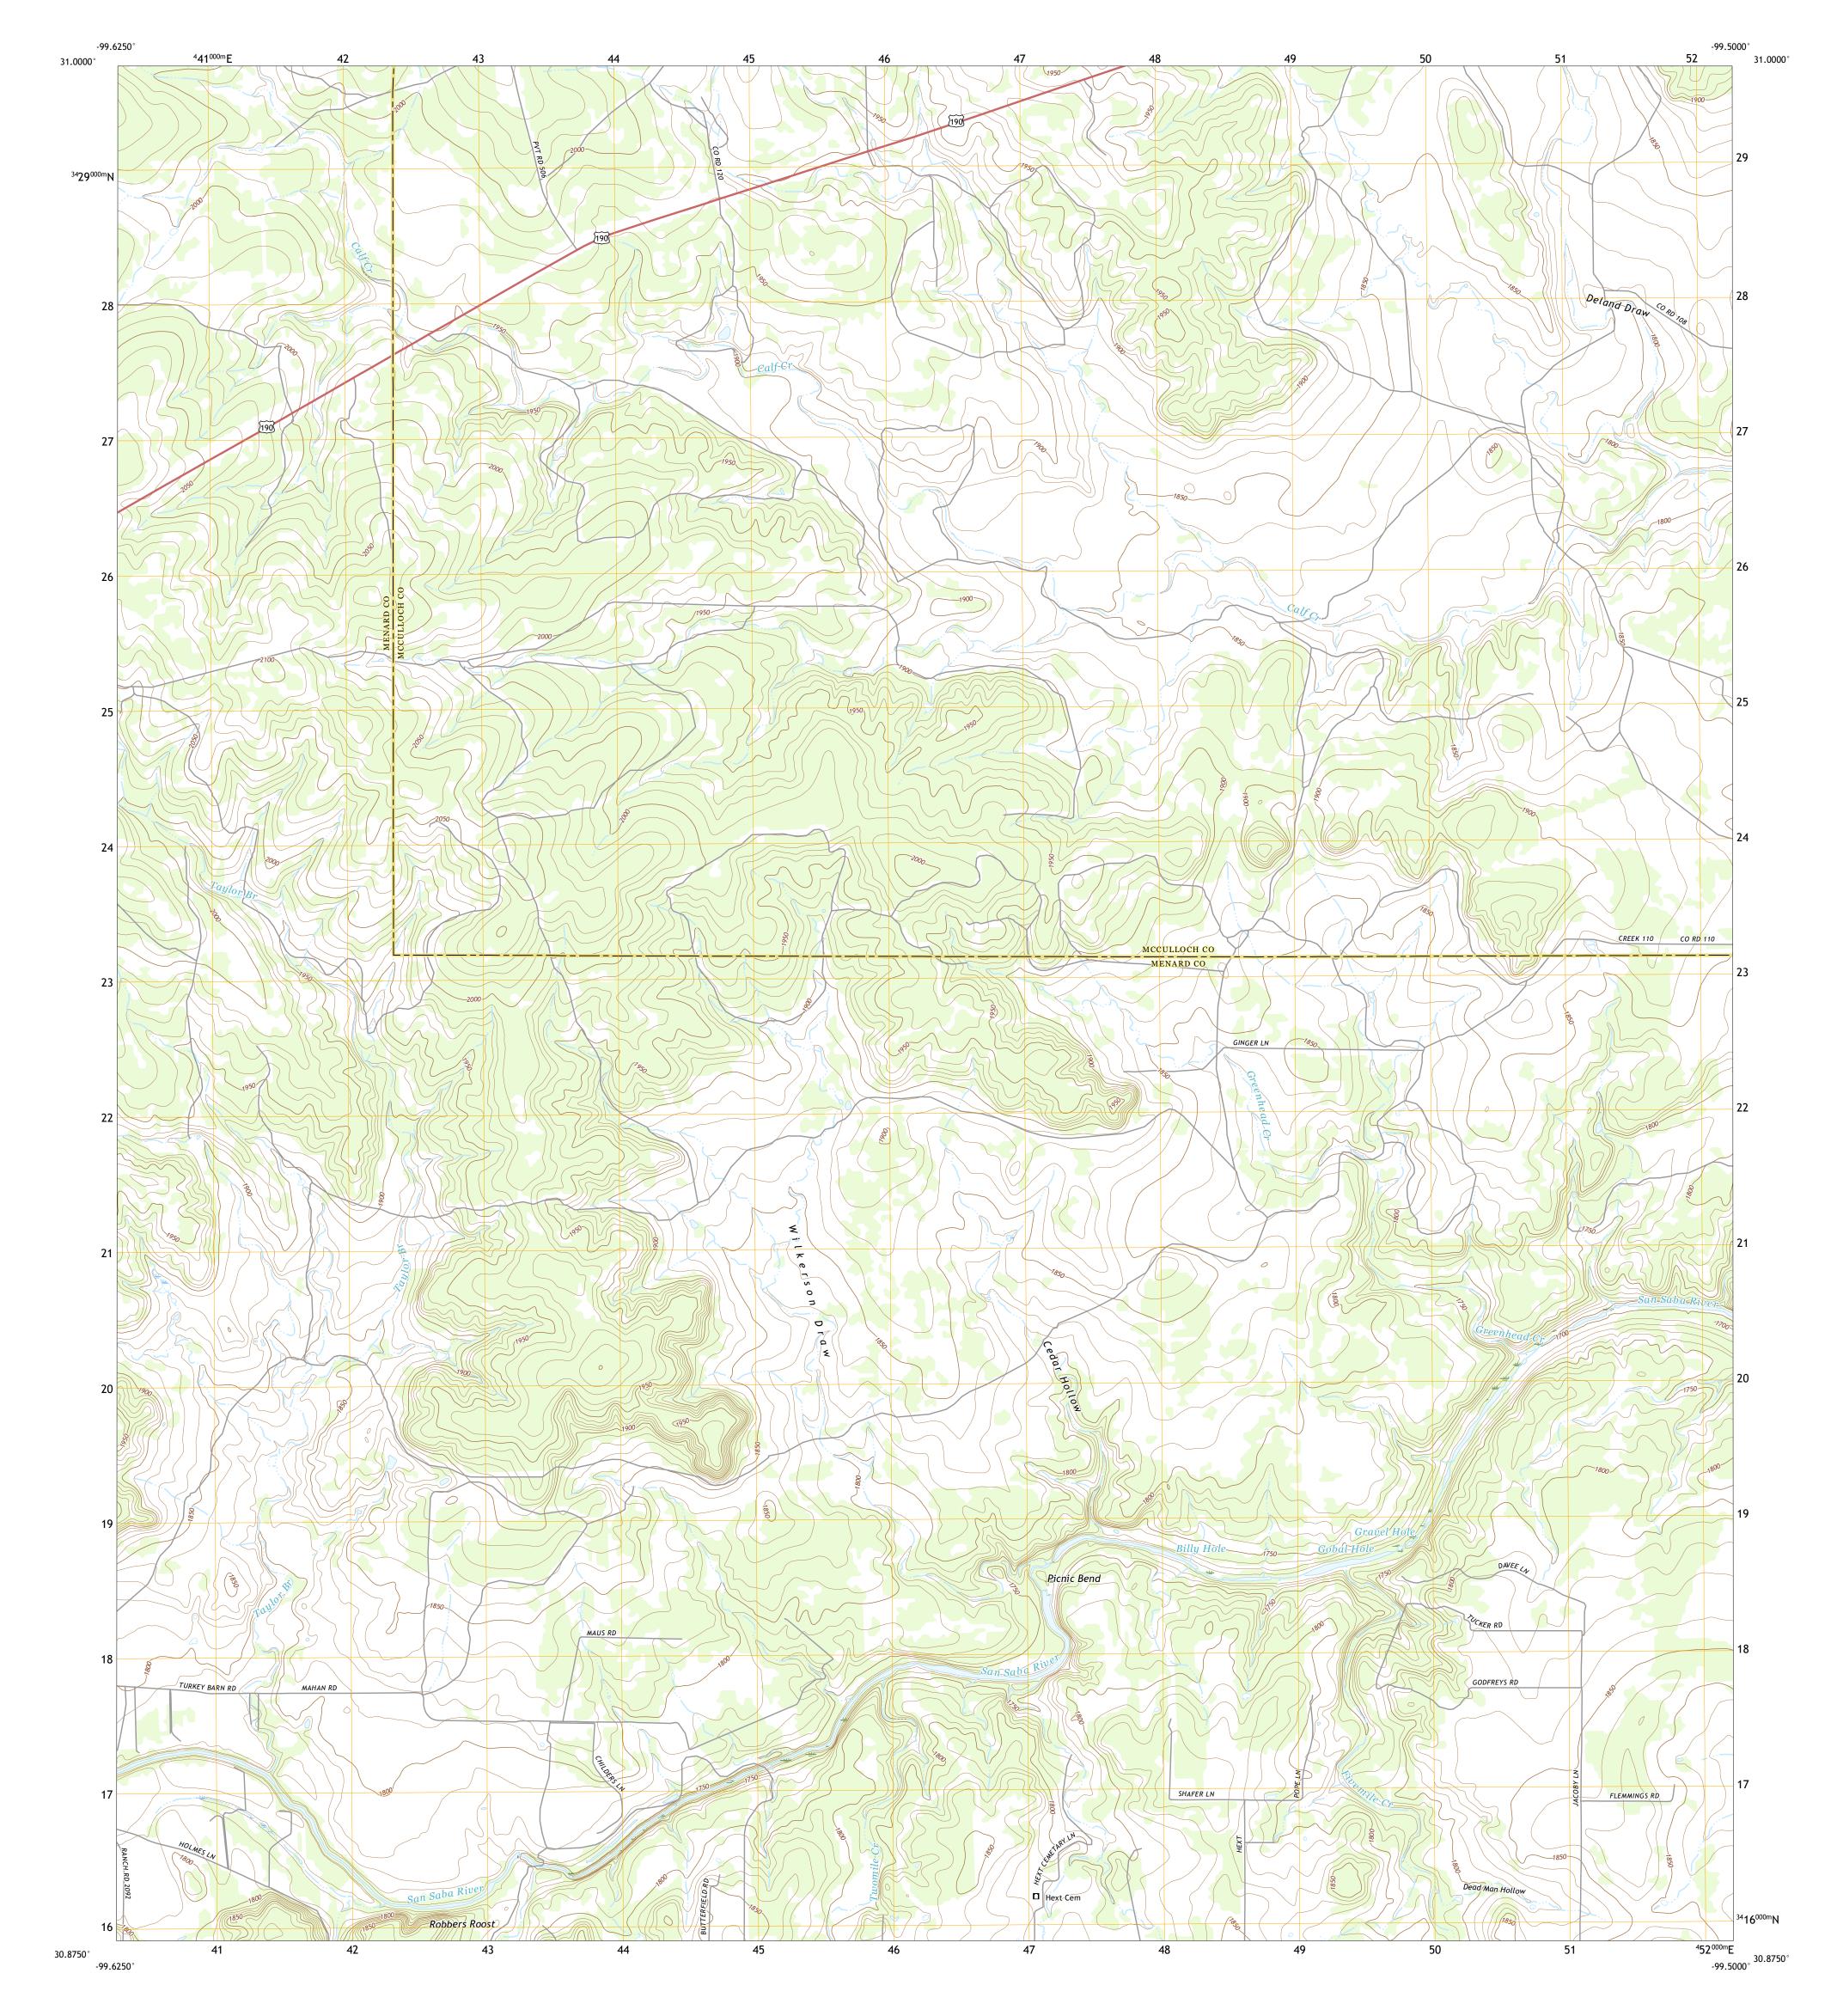

## U.S. DEPARTMENT OF THE INTERIOR U.S. GEOLOGICAL SURVEY

ROBBERS ROOST QUADRANGLE TEXAS 7.5-MINUTE SERIES

**Produced by the United States Geological Survey** North American Datum of 1983 (NAD83) World Geodetic System of 1984 (WGS84). Projection and 1 000-meter grid:Universal Transverse Mercator, Zone 14R This map is not a legal document. Boundaries may be generalized for this map scale. Private lands within government reservations may not be shown. Obtain permission before entering private lands.