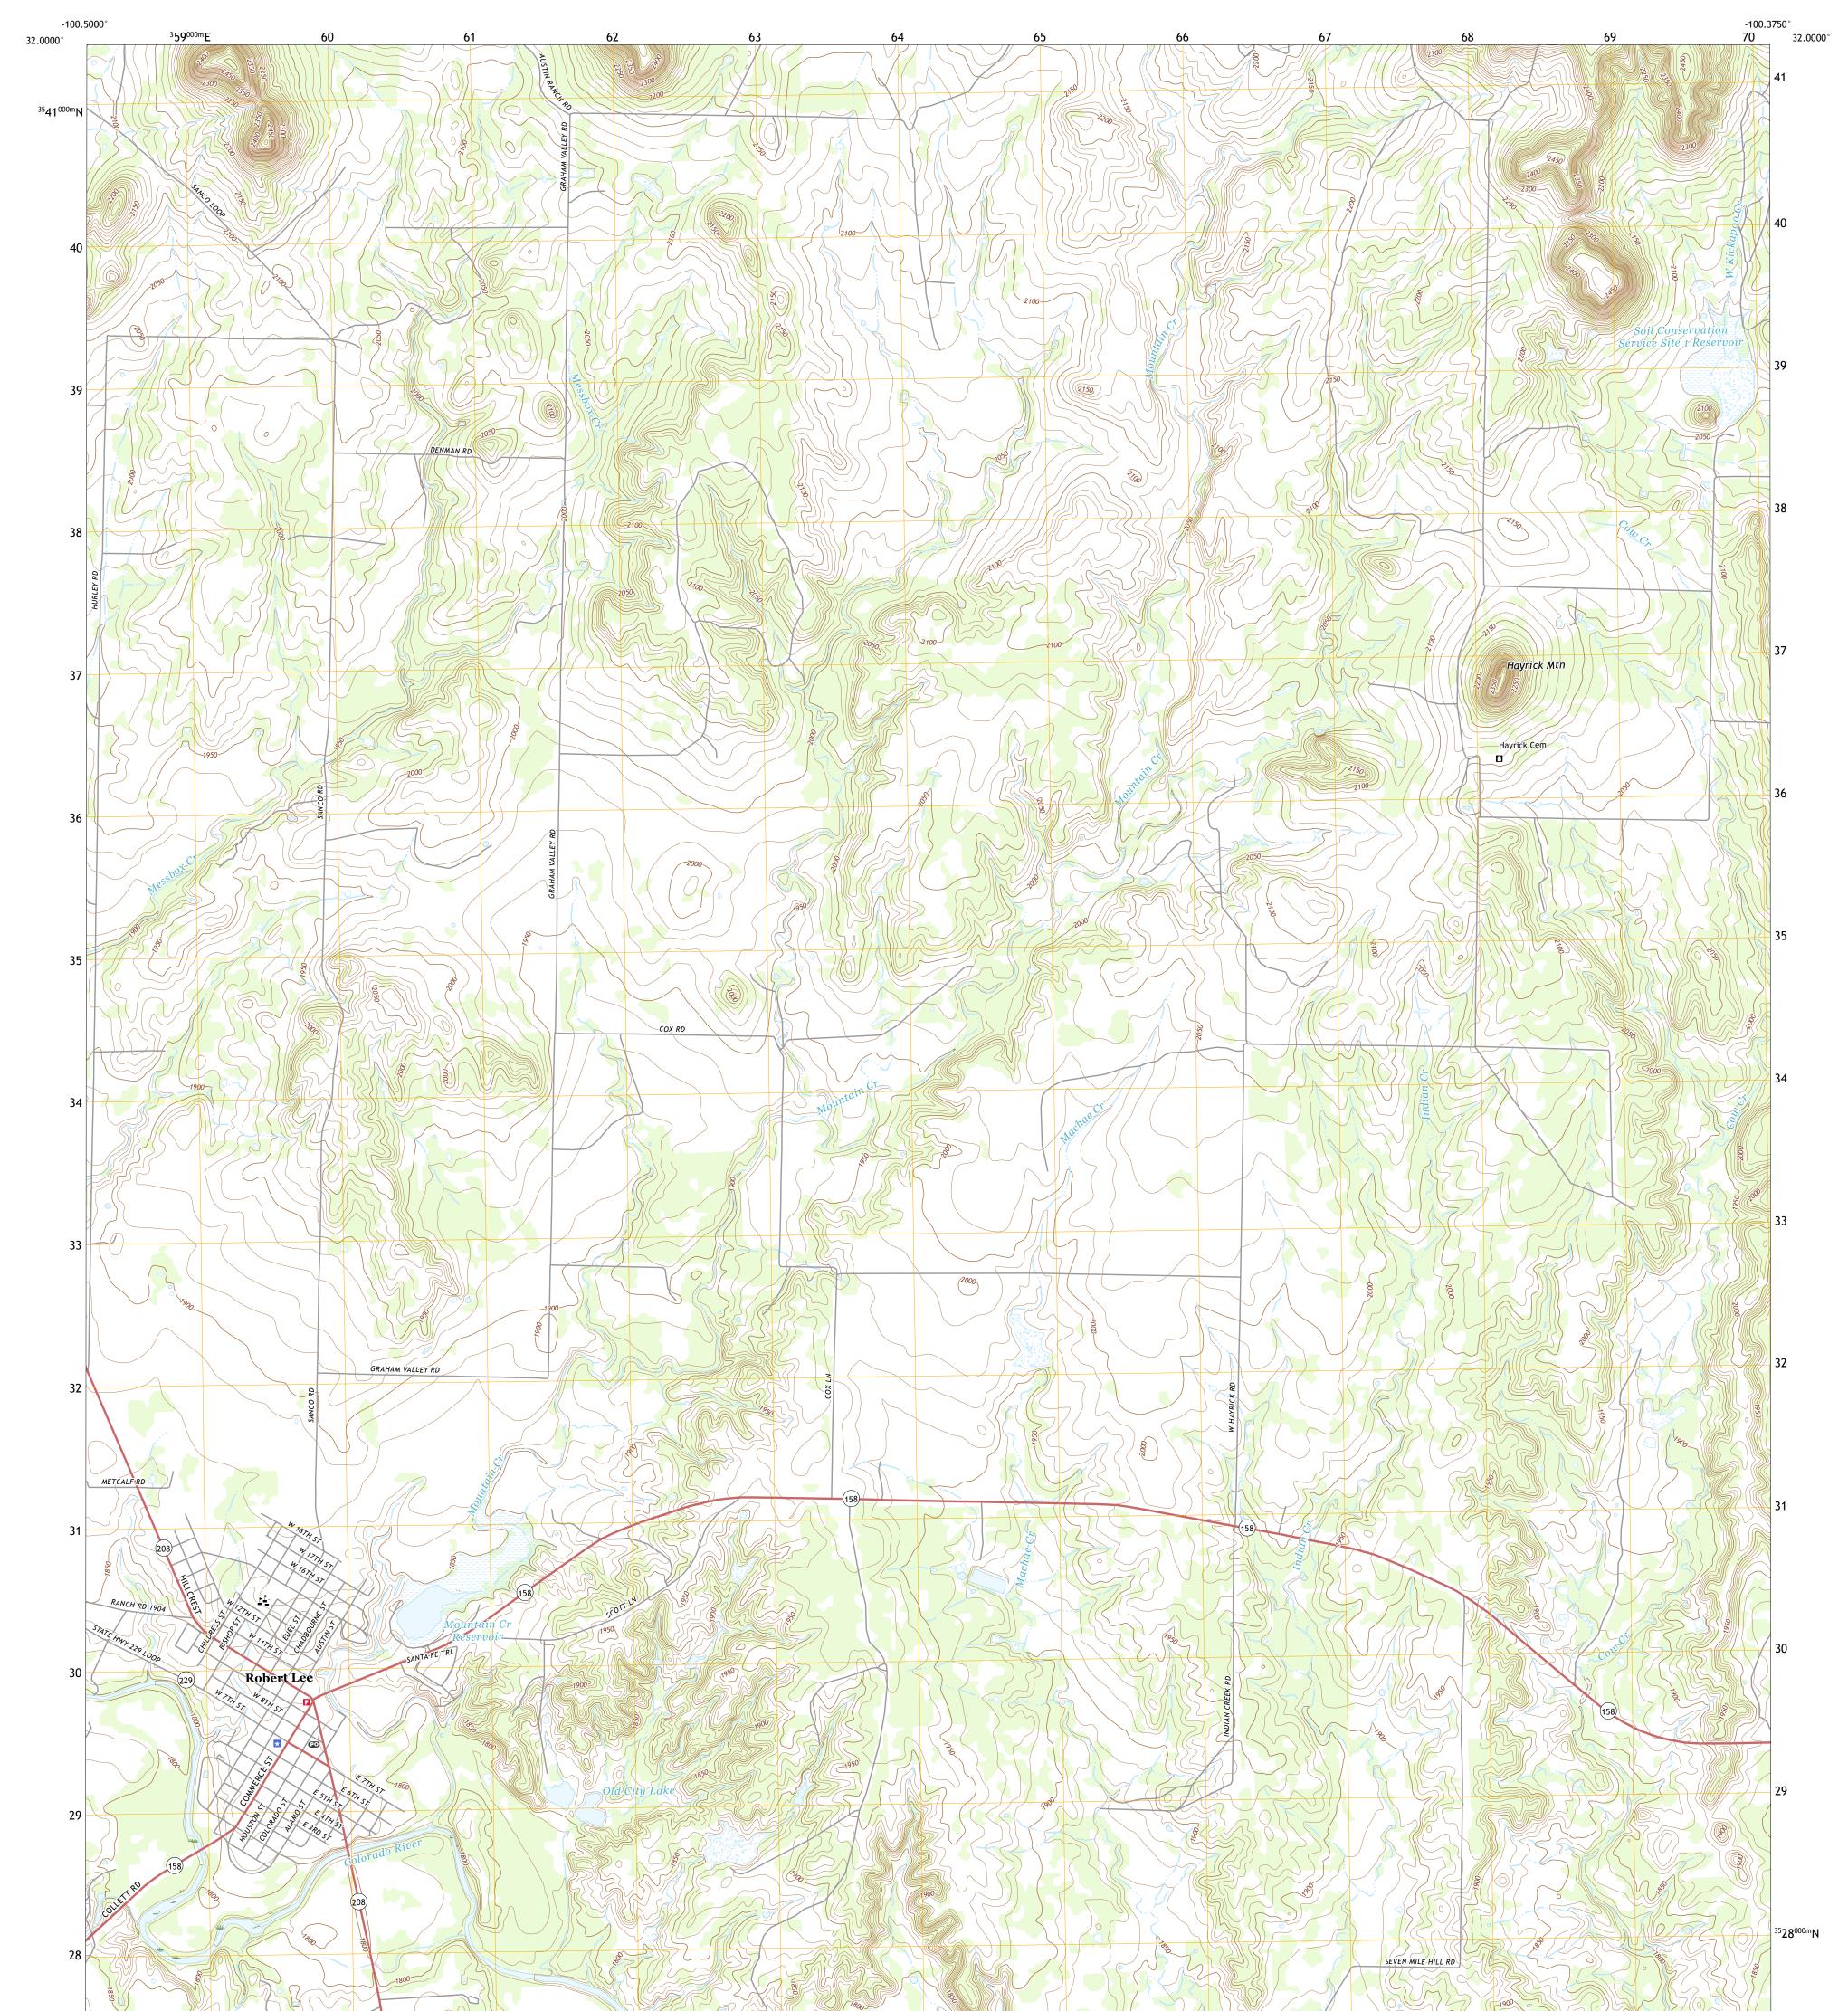

## U.S. DEPARTMENT OF THE INTERIOR U.S. GEOLOGICAL SURVEY

ROBERT LEE QUADRANGLE TEXAS - COKE COUNTY 7.5-MINUTE SERIES

Produced by the United States Geological Survey North American Datum of 1983 (NAD83) World Geodetic System of 1984 (WGS84). Projection and 1 000-meter grid:Universal Transverse Mercator, Zone 14R This map is not a legal document. Boundaries may be generalized for this map scale. Private lands within government reservations may not be shown. Obtain permission before entering private lands.

 Imagery......NAIP, August 2016 - November 2016

 Roads......NAIP, August 2016 - November 2016

 Roads.......U.S. Census Bureau, 2015 - 2018

 Names.......GNIS, 1979 - 2018

 Hydrography.....National Hydrography Dataset, 2002 - 2018

 Contours.....National Elevation Dataset, 2006

 Boundaries.....Multiple sources; see metadata file 2016 - 2017

 Wetlands......FWS National Wetlands Inventory 1984

NSN. 7643016397950 NGA REF NO. US GSX24 K 38130