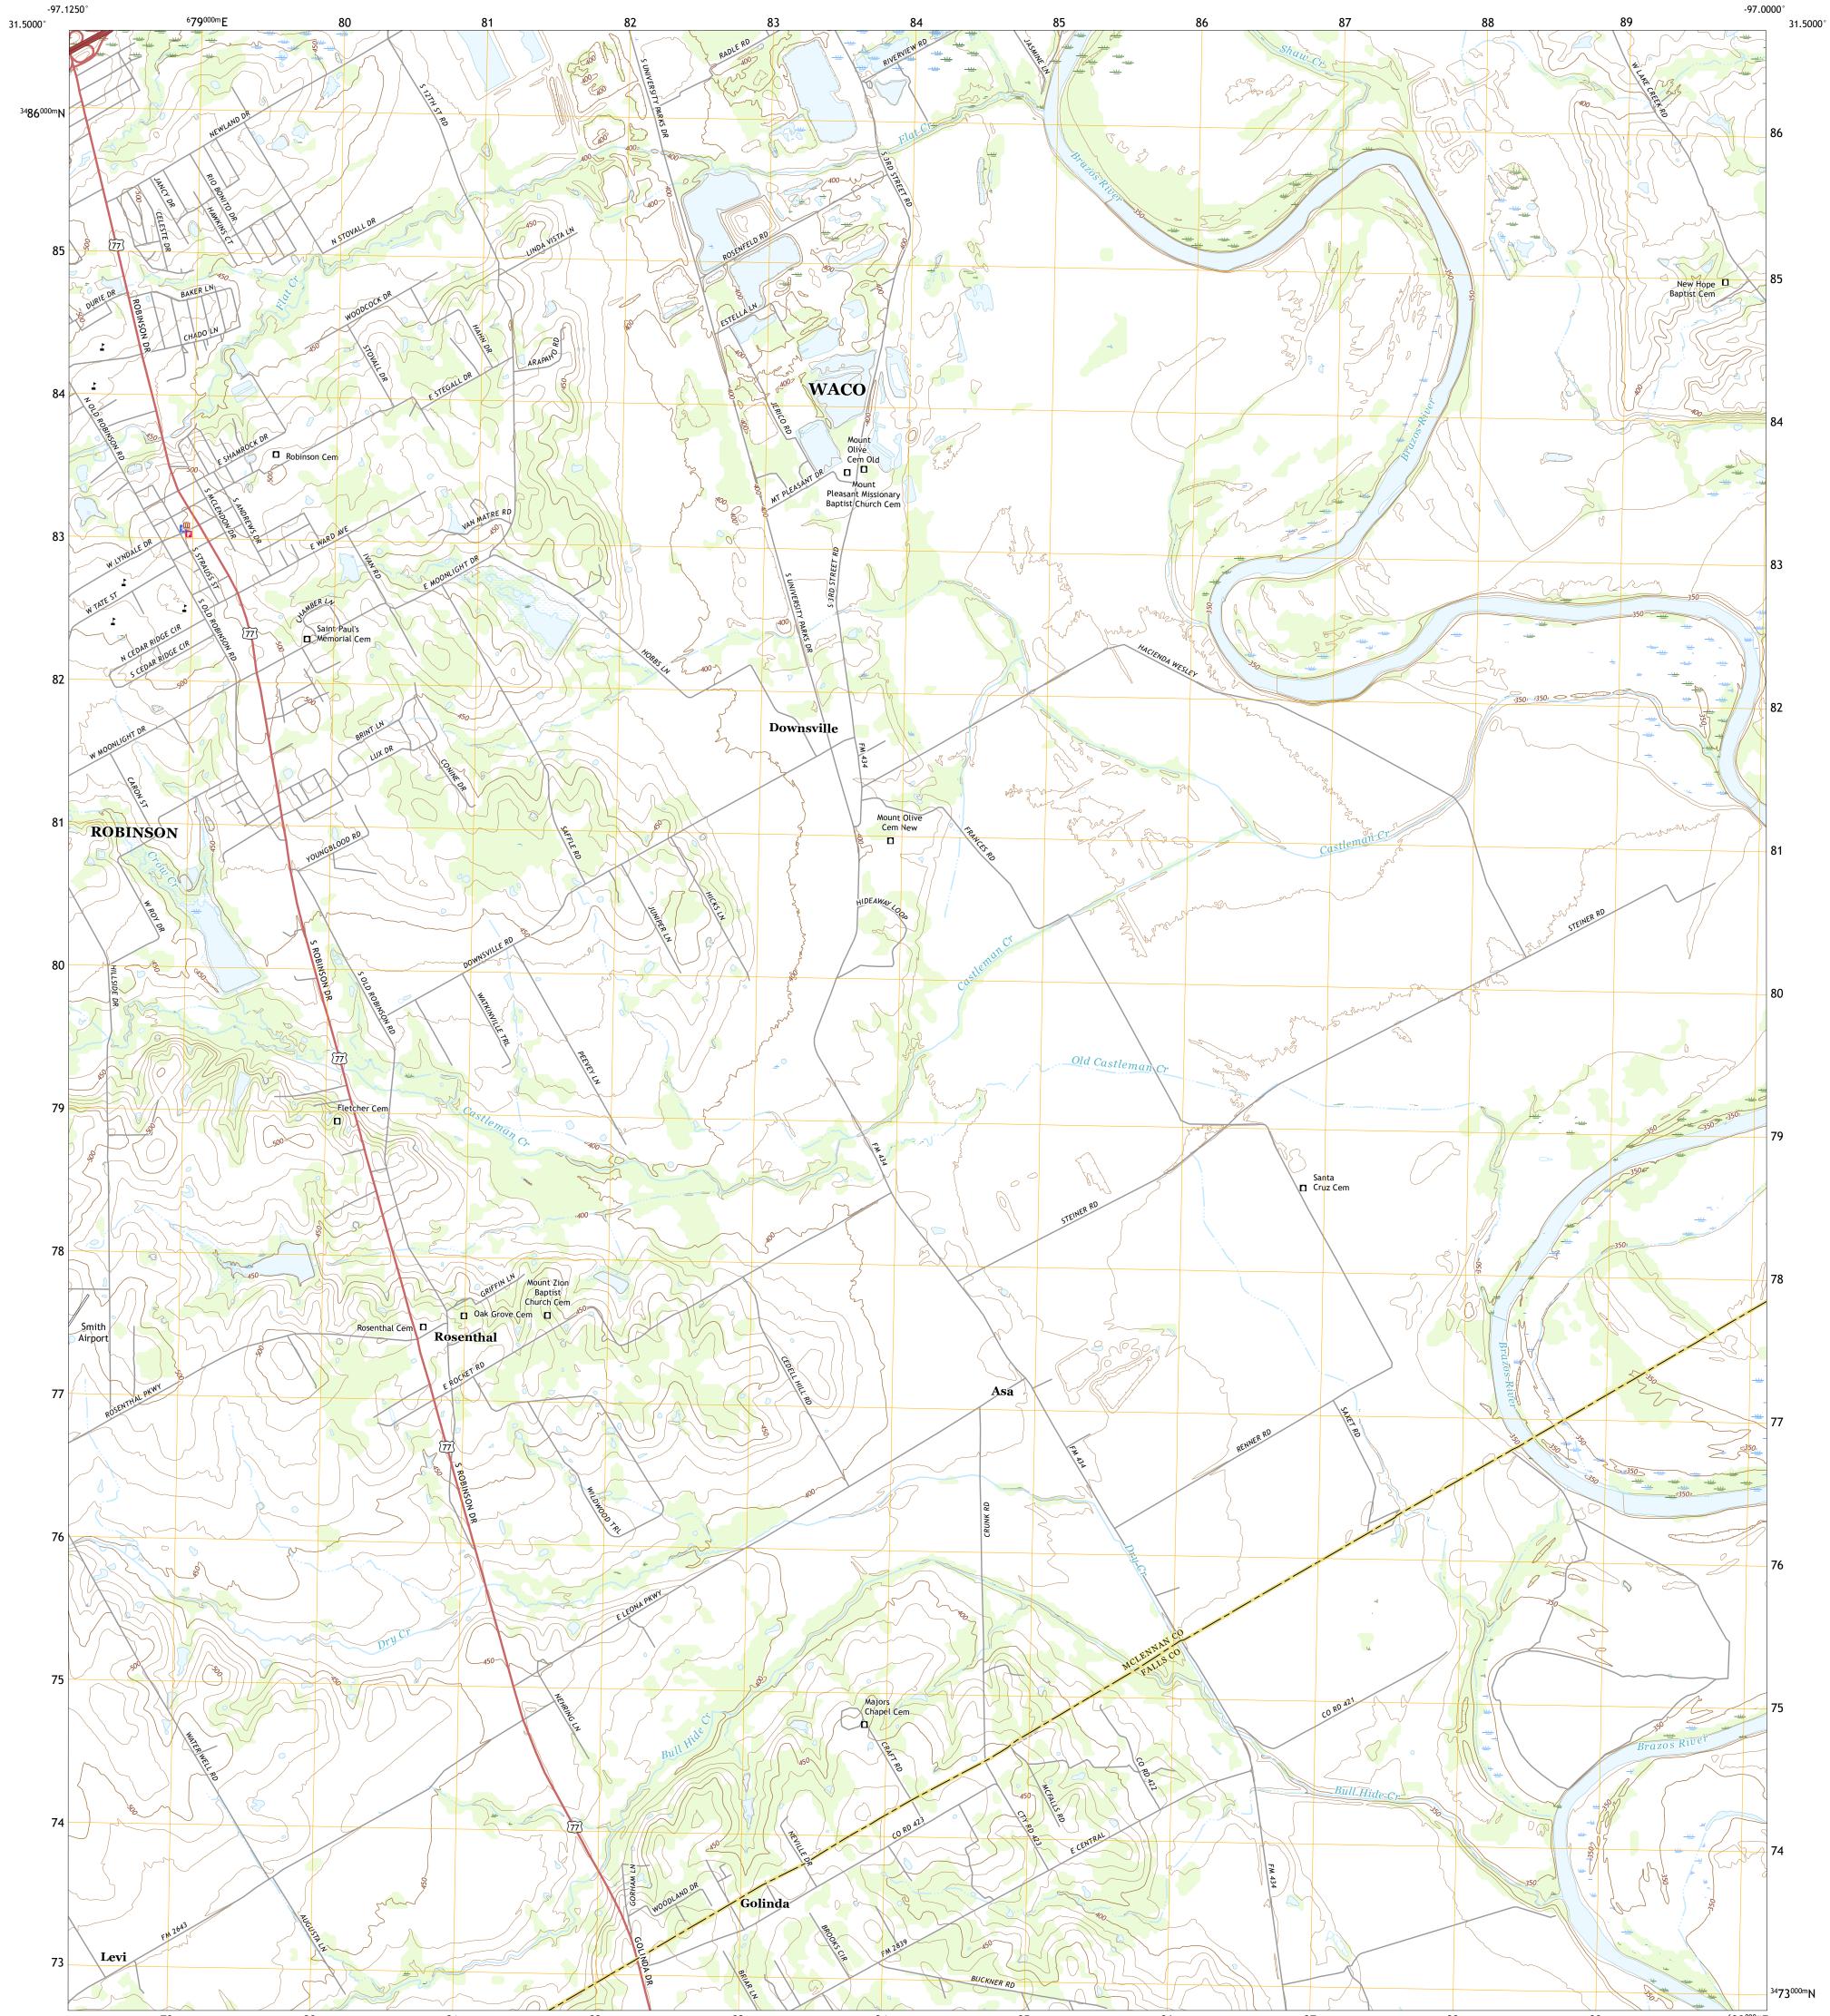

## U.S. DEPARTMENT OF THE INTERIOR U.S. GEOLOGICAL SURVEY









Produced by the United States Geological Survey North American Datum of 1983 (NAD83) World Geodetic System of 1984 (WGS84). Projection and 1 000-meter grid:Universal Transverse Mercator, Zone 14R This map is not a legal document. Boundaries may be generalized for this map scale. Private lands within government reservations may not be shown. Obtain permission before entering private lands.

.....NAIP, September 2016 - November 2016 U.S. Census Bureau, 2015 - 2018 .....GNIS, 1979 - 2022 .....National Hydrography Dataset, 2003 - 2018 .....National Elevation Dataset, 2021 .....Multiple sources; see metadata file 2019 - 2021 Imagery.... Roads..... Names..... Hydrography..... Contours.... Boundaries... ..FWS National Wetlands Inventory Not Available Wetlands...

1°1′ 18 MILS





ROBINSON, T