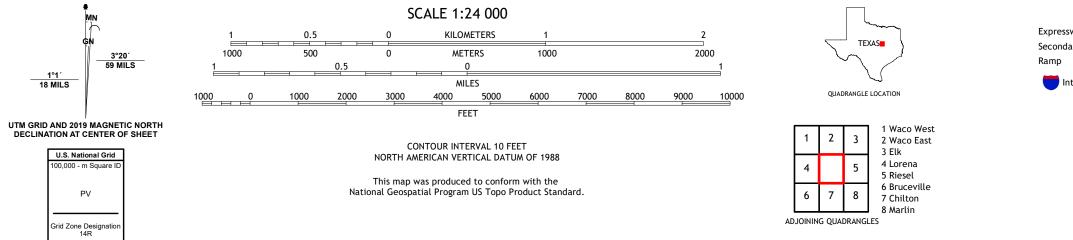

## U.S. DEPARTMENT OF THE INTERIOR U.S. GEOLOGICAL SURVEY

Produced by the United States Geological Survey North American Datum of 1983 (NAD83) World Geodetic System of 1984 (WGS84). Projection and 1 000-meter grid:Universal Transverse Mercator, Zone 14R This map is not a legal document. Boundaries may be generalized for this map scale. Private lands within government reservations may not be shown. Obtain permission before entering private lands.

.....NAIP, September 2016 - November 2016 U.S. Census Bureau, 2015 - 2018 .....GNIS, 1979 - 2022 .....National Hydrography Dataset, 2003 - 2018 .....National Elevation Dataset, 2021 .....Multiple sources; see metadata file 2019 - 2021 Imagery.... Roads..... Names..... Hydrography..... Contours.... Boundaries... ..FWS National Wetlands Inventory Not Available Wetlands...