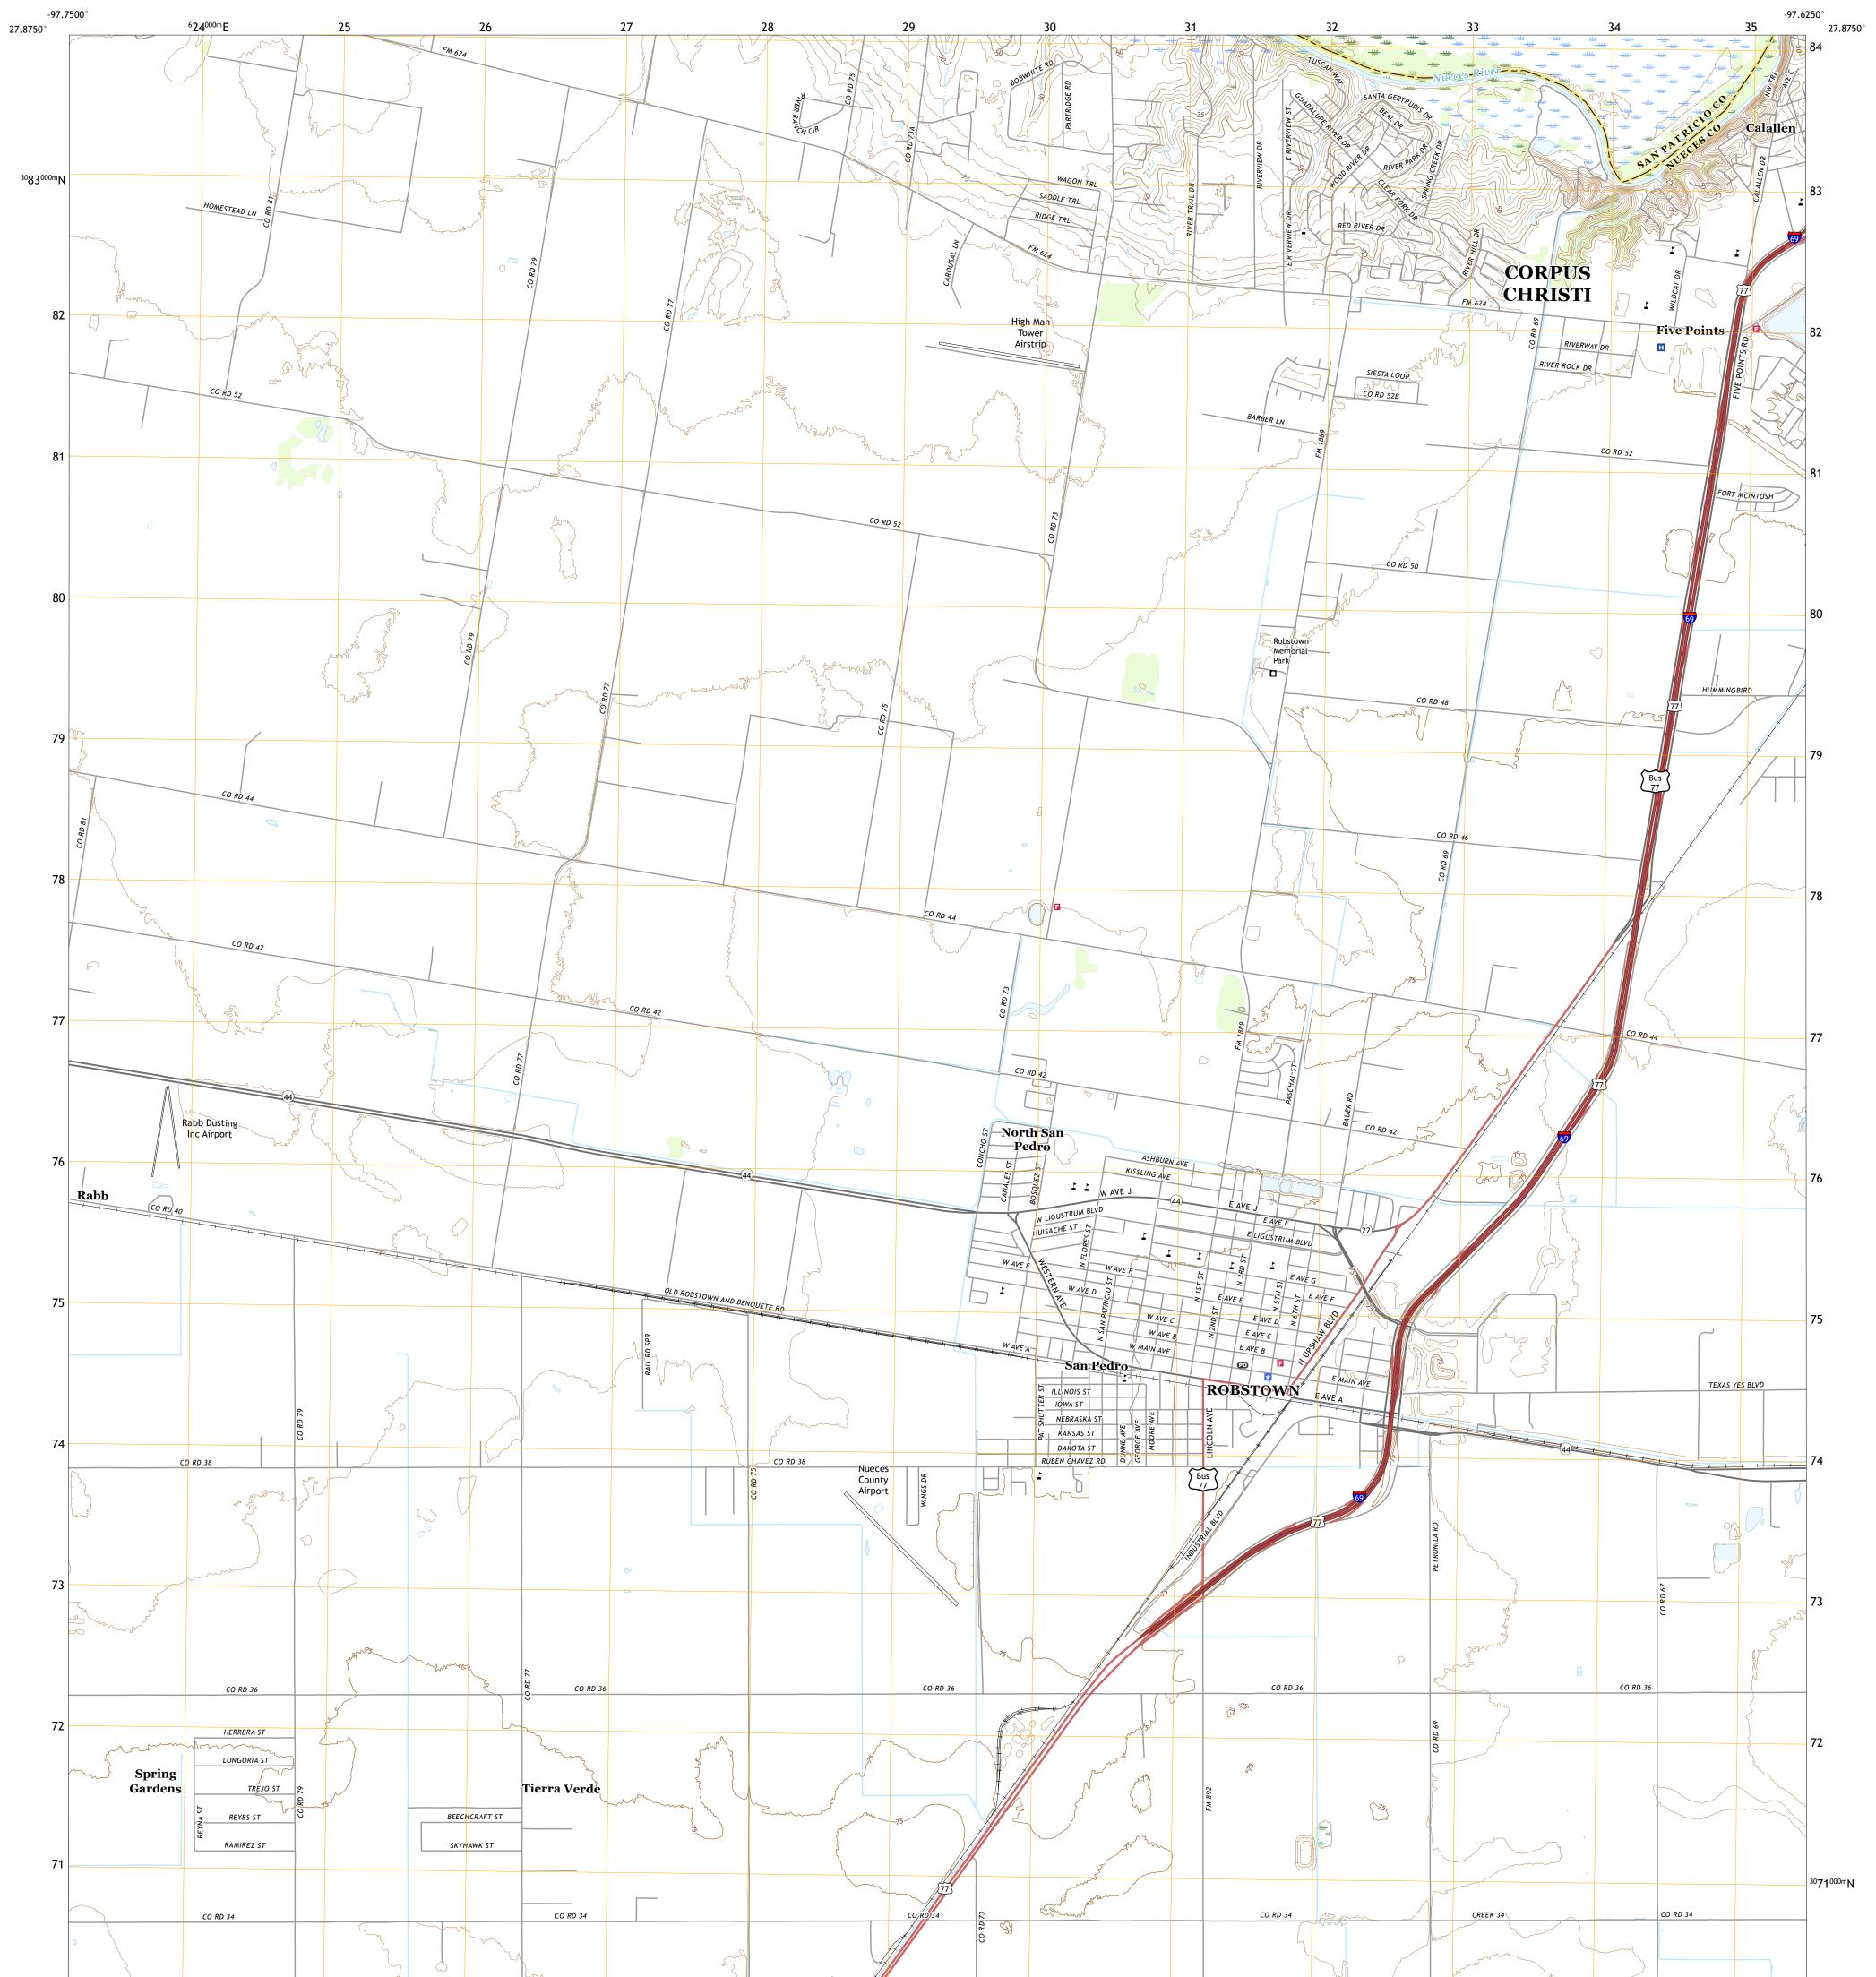

## U.S. DEPARTMENT OF THE INTERIOR U.S. GEOLOGICAL SURVEY

ROBSTOWN QUADRANGLE TEXAS 7.5-MINUTE SERIES

Produced by the United States Geological Survey North American Datum of 1983 (NAD83) World Geodetic System of 1984 (WGS84). Projection and 1 000-meter grid:Universal Transverse Mercator, Zone 14R This map is not a legal document. Boundaries may be generalized for this map scale. Private lands within government reservations may not be shown. Obtain permission before entering private lands.

Imagery......NAIP, October 2016 - December 2016Roads.....NAIP, October 2016 - December 2016Roads......NationalNames......GNIS, 1979 - 2018Hydrography.....NationalHydrography.....NationalElevationDataset, 2003 - 2018Contours.....NationalBoundaries.....NultipleSources; seemetadataFWSNationalWetlandsInventory1992 -2006

NSN. 7643016397955 NGA REF NO. US GS X 24 K 38171

State Route