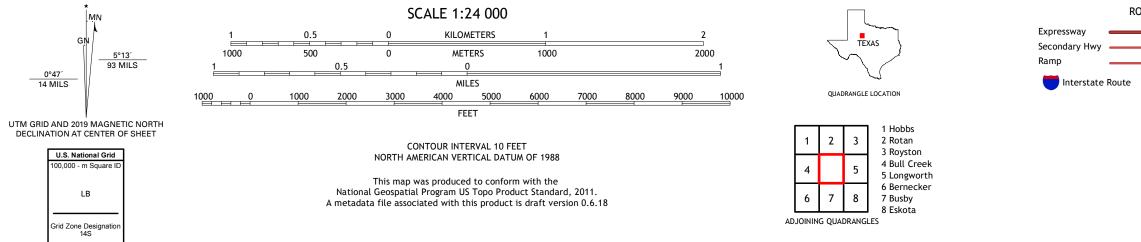

## U.S. DEPARTMENT OF THE INTERIOR U.S. GEOLOGICAL SURVEY

ROBY QUADRANGLE TEXAS - FISHER COUNTY 7.5-MINUTE SERIES

ROAD CLASSIFICATION

US Route

ROBY, TX

2019

\_\_\_\_\_

Local Connector

\_\_\_\_

State Route

Local Road

4WD

Produced by the United States Geological Survey North American Datum of 1983 (NAD83) World Geodetic System of 1984 (WGS84). Projection and 1 000-meter grid:Universal Transverse Mercator, Zone 145 This map is not a legal document. Boundaries may be generalized for this map scale. Private lands within government reservations may not be shown. Obtain permission before entering private lands.