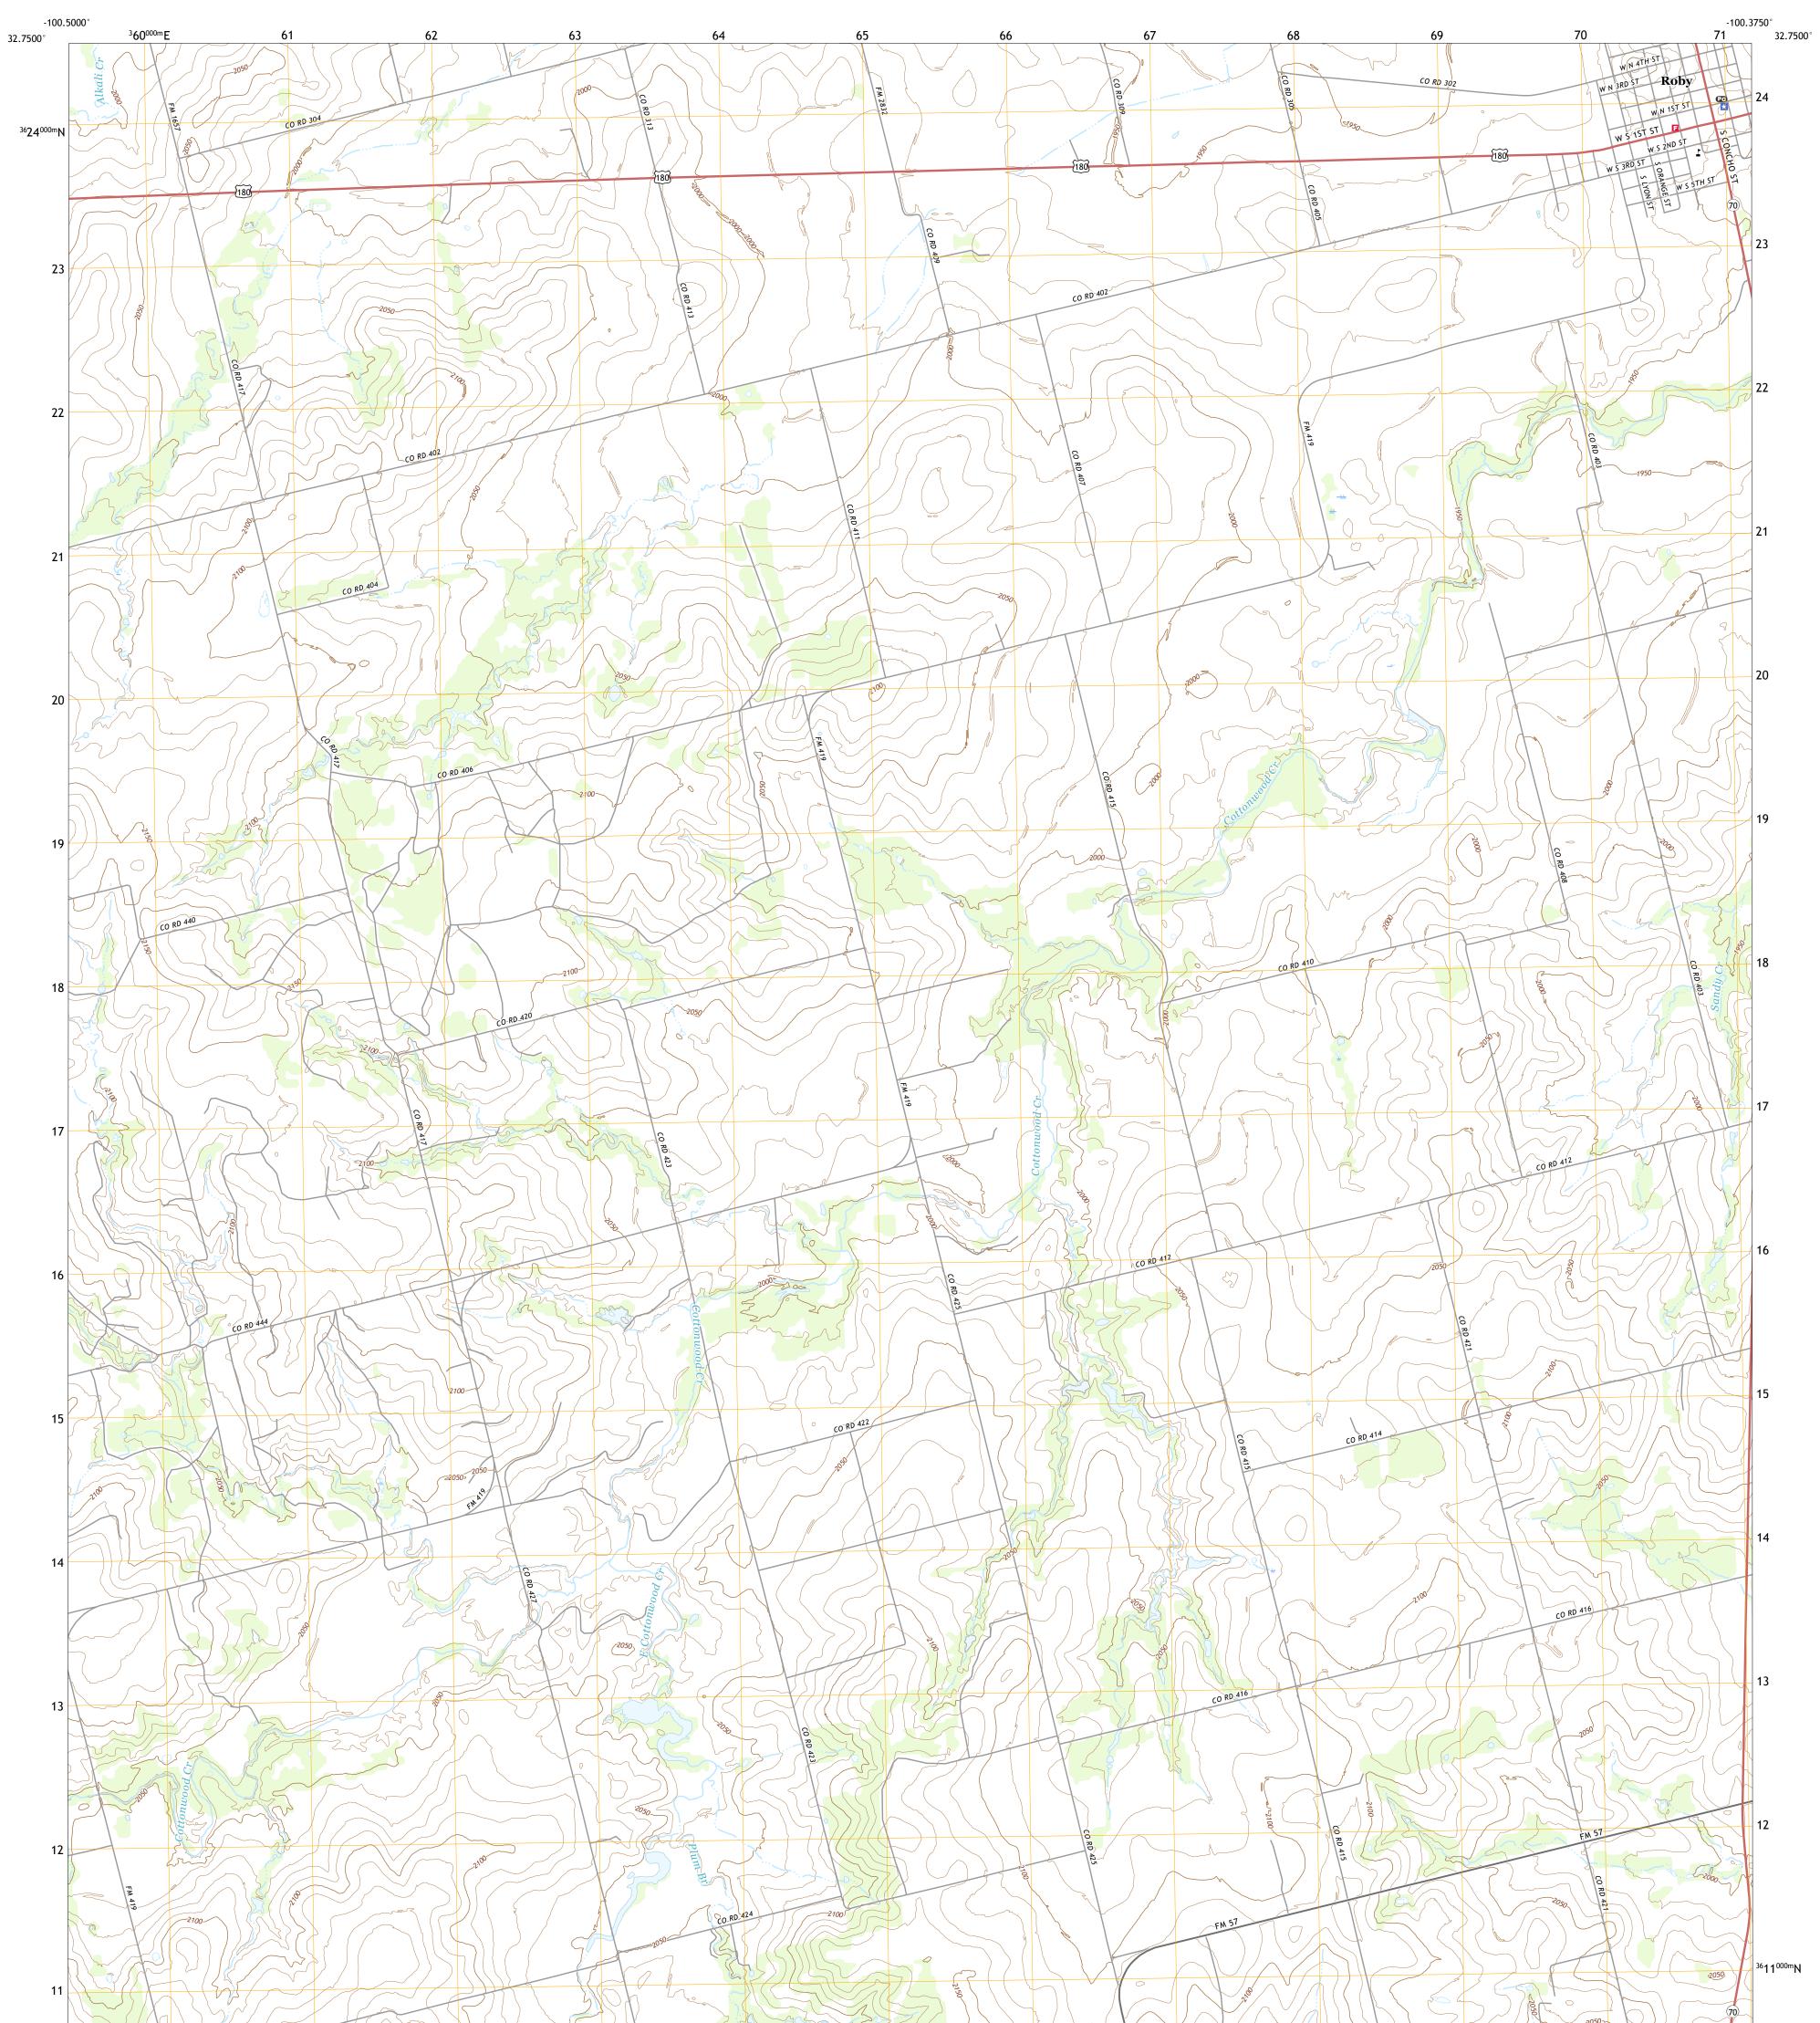

## U.S. DEPARTMENT OF THE INTERIOR U.S. GEOLOGICAL SURVEY

ROBY QUADRANGLE TEXAS - FISHER COUNTY 7.5-MINUTE SERIES

ROAD CLASSIFICATION

US Route

ROBY, TX

2019

\_\_\_\_\_

Local Connector

\_\_\_\_

State Route

Local Road

4WD

Produced by the United States Geological Survey North American Datum of 1983 (NAD83) World Geodetic System of 1984 (WGS84). Projection and 1 000-meter grid:Universal Transverse Mercator, Zone 145 This map is not a legal document. Boundaries may be generalized for this map scale. Private lands within government reservations may not be shown. Obtain permission before entering private lands.