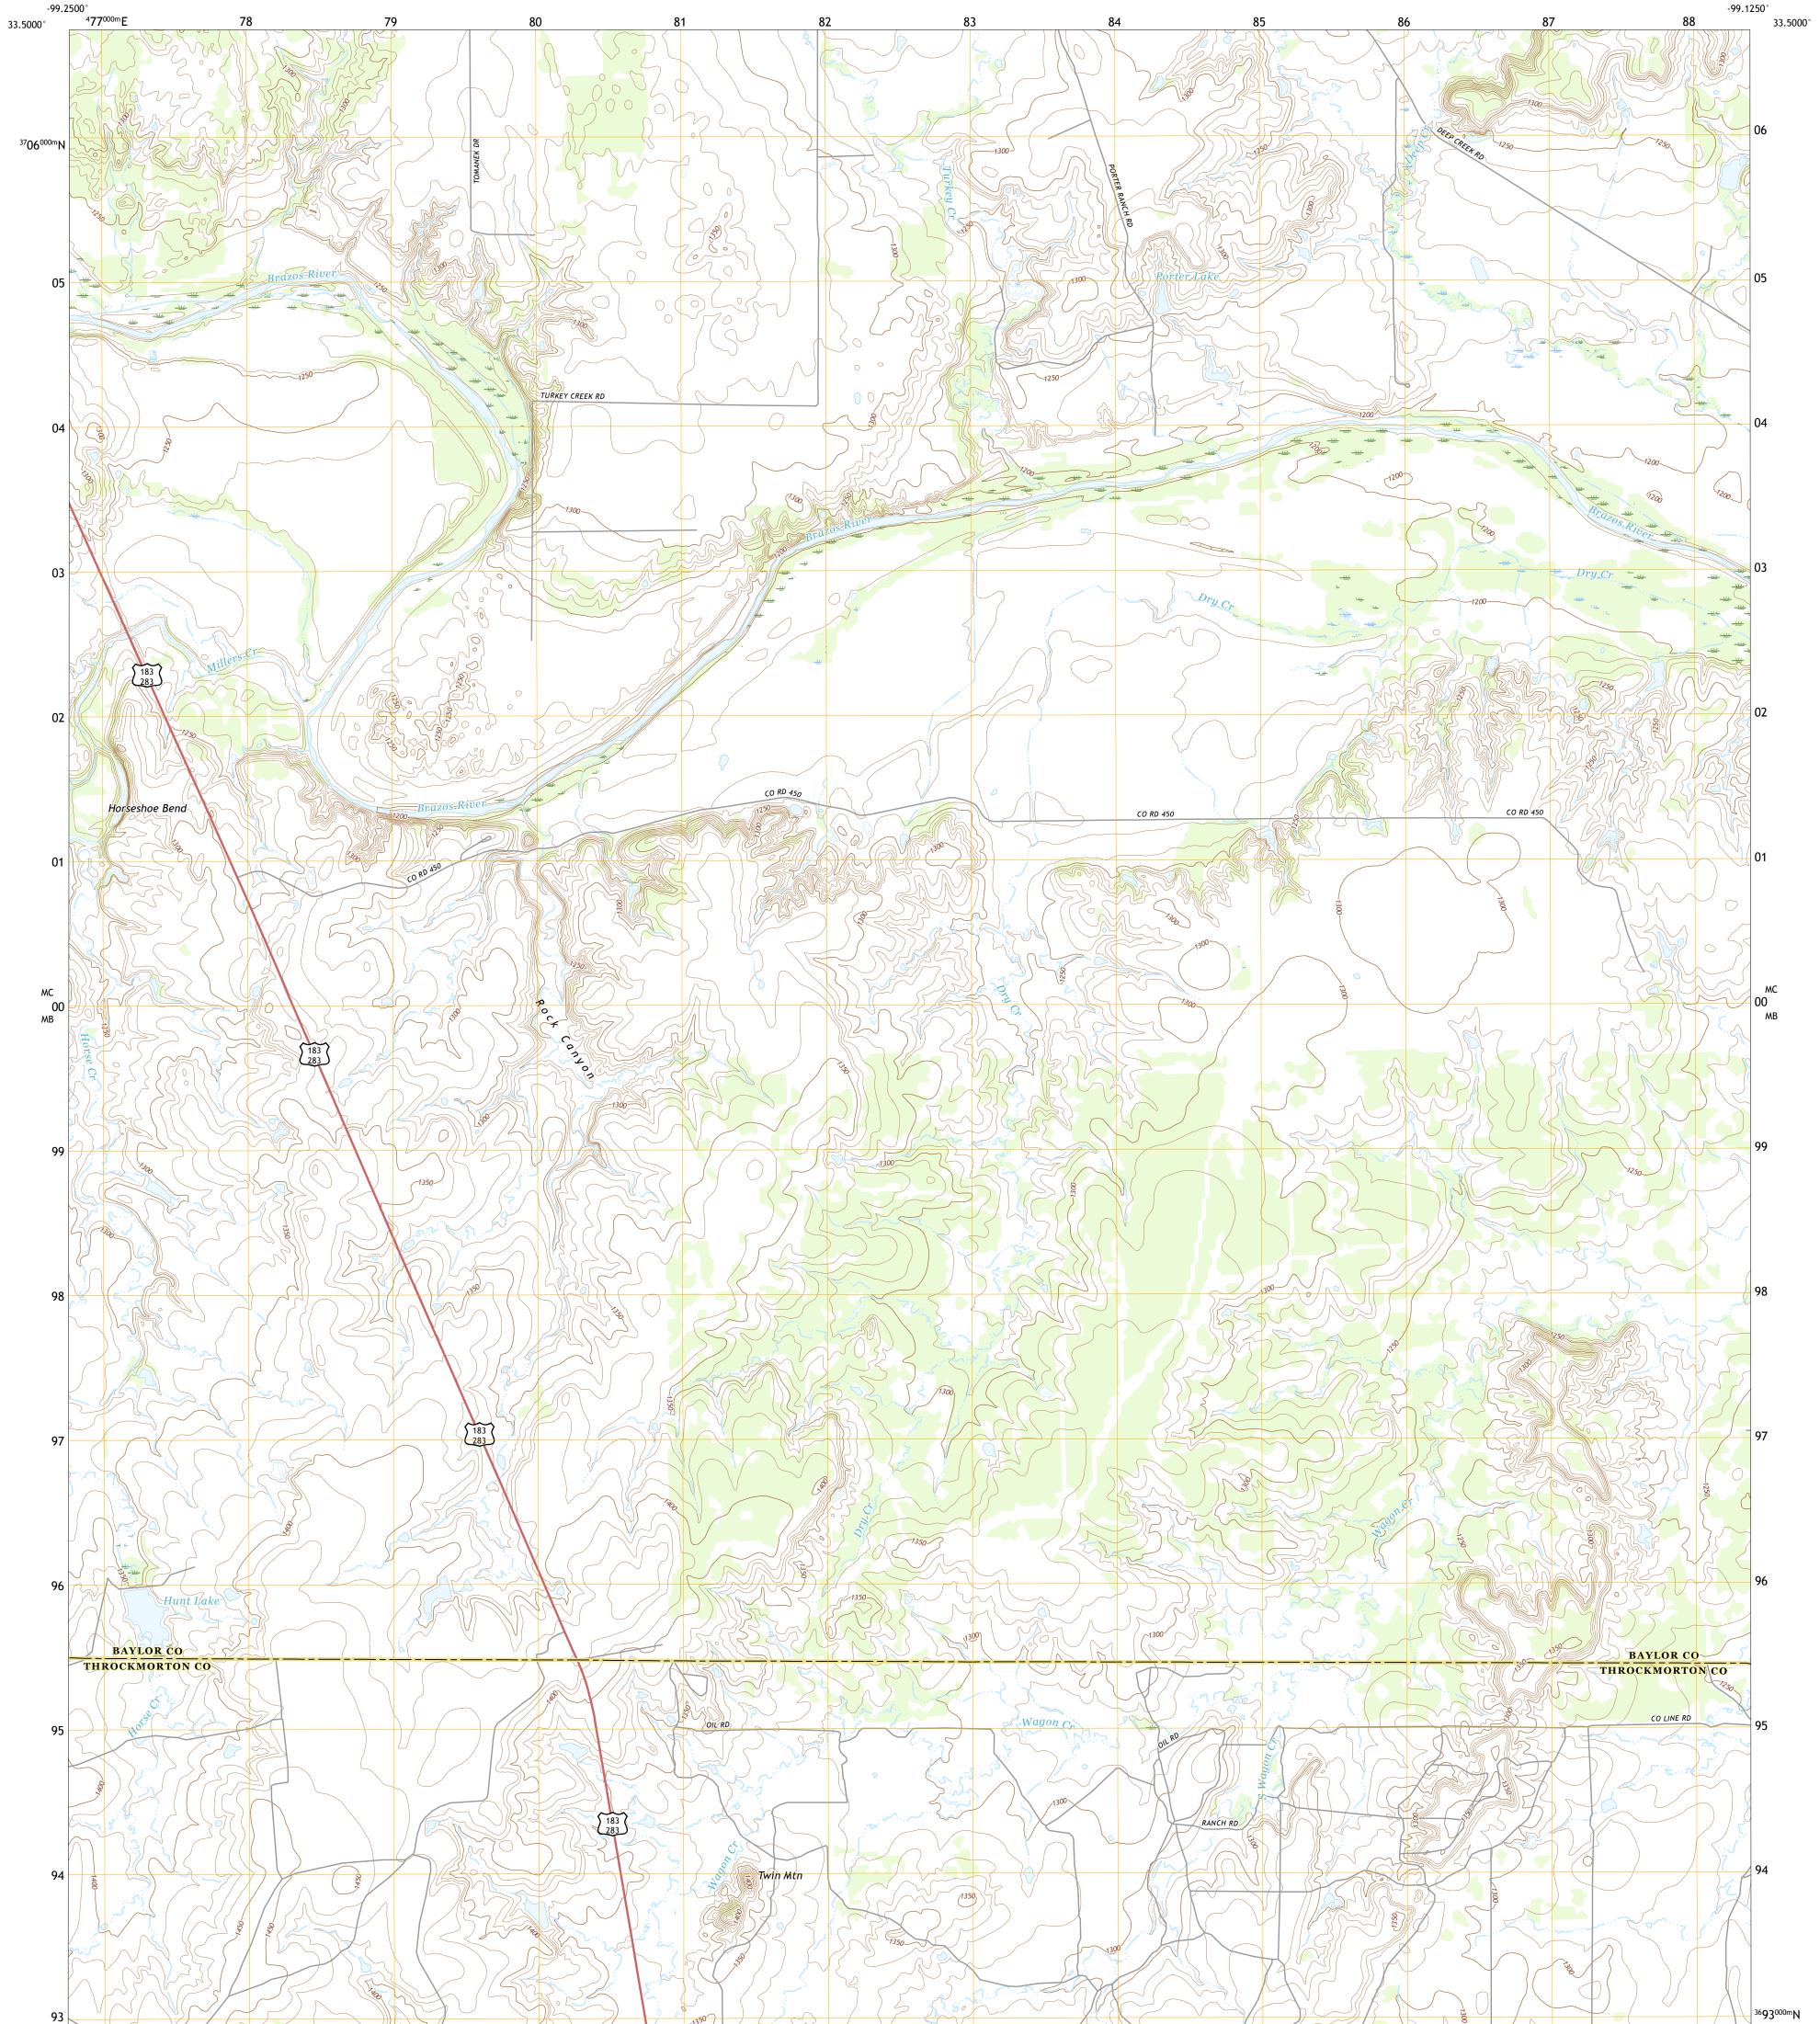

## U.S. DEPARTMENT OF THE INTERIOR U.S. GEOLOGICAL SURVEY

ROCK CANYON QUADRANGLE TEXAS 7.5-MINUTE SERIES

Produced by the United States Geological Survey North American Datum of 1983 (NAD83) World Geodetic System of 1984 (WGS84). Projection and 1 000-meter grid:Universal Transverse Mercator, Zone 14S This map is not a legal document. Boundaries may be generalized for this map scale. Private lands within government reservations may not be shown. Obtain permission before entering private lands.

 Imagery......NAIP, October 2016 - November 2016

 Roads......National
 U.S. Census Bureau, 2015 - 2018

 Names.......GNIS, 1979 - 2017

 Hydrography......National
 Hydrography Dataset, 2002 - 2018

 Contours.....National
 Elevation

 Dataset, 2005
 Boundaries......National

 Wetlands.....FWS
 National

 Wetlands
 Inventory

 1983