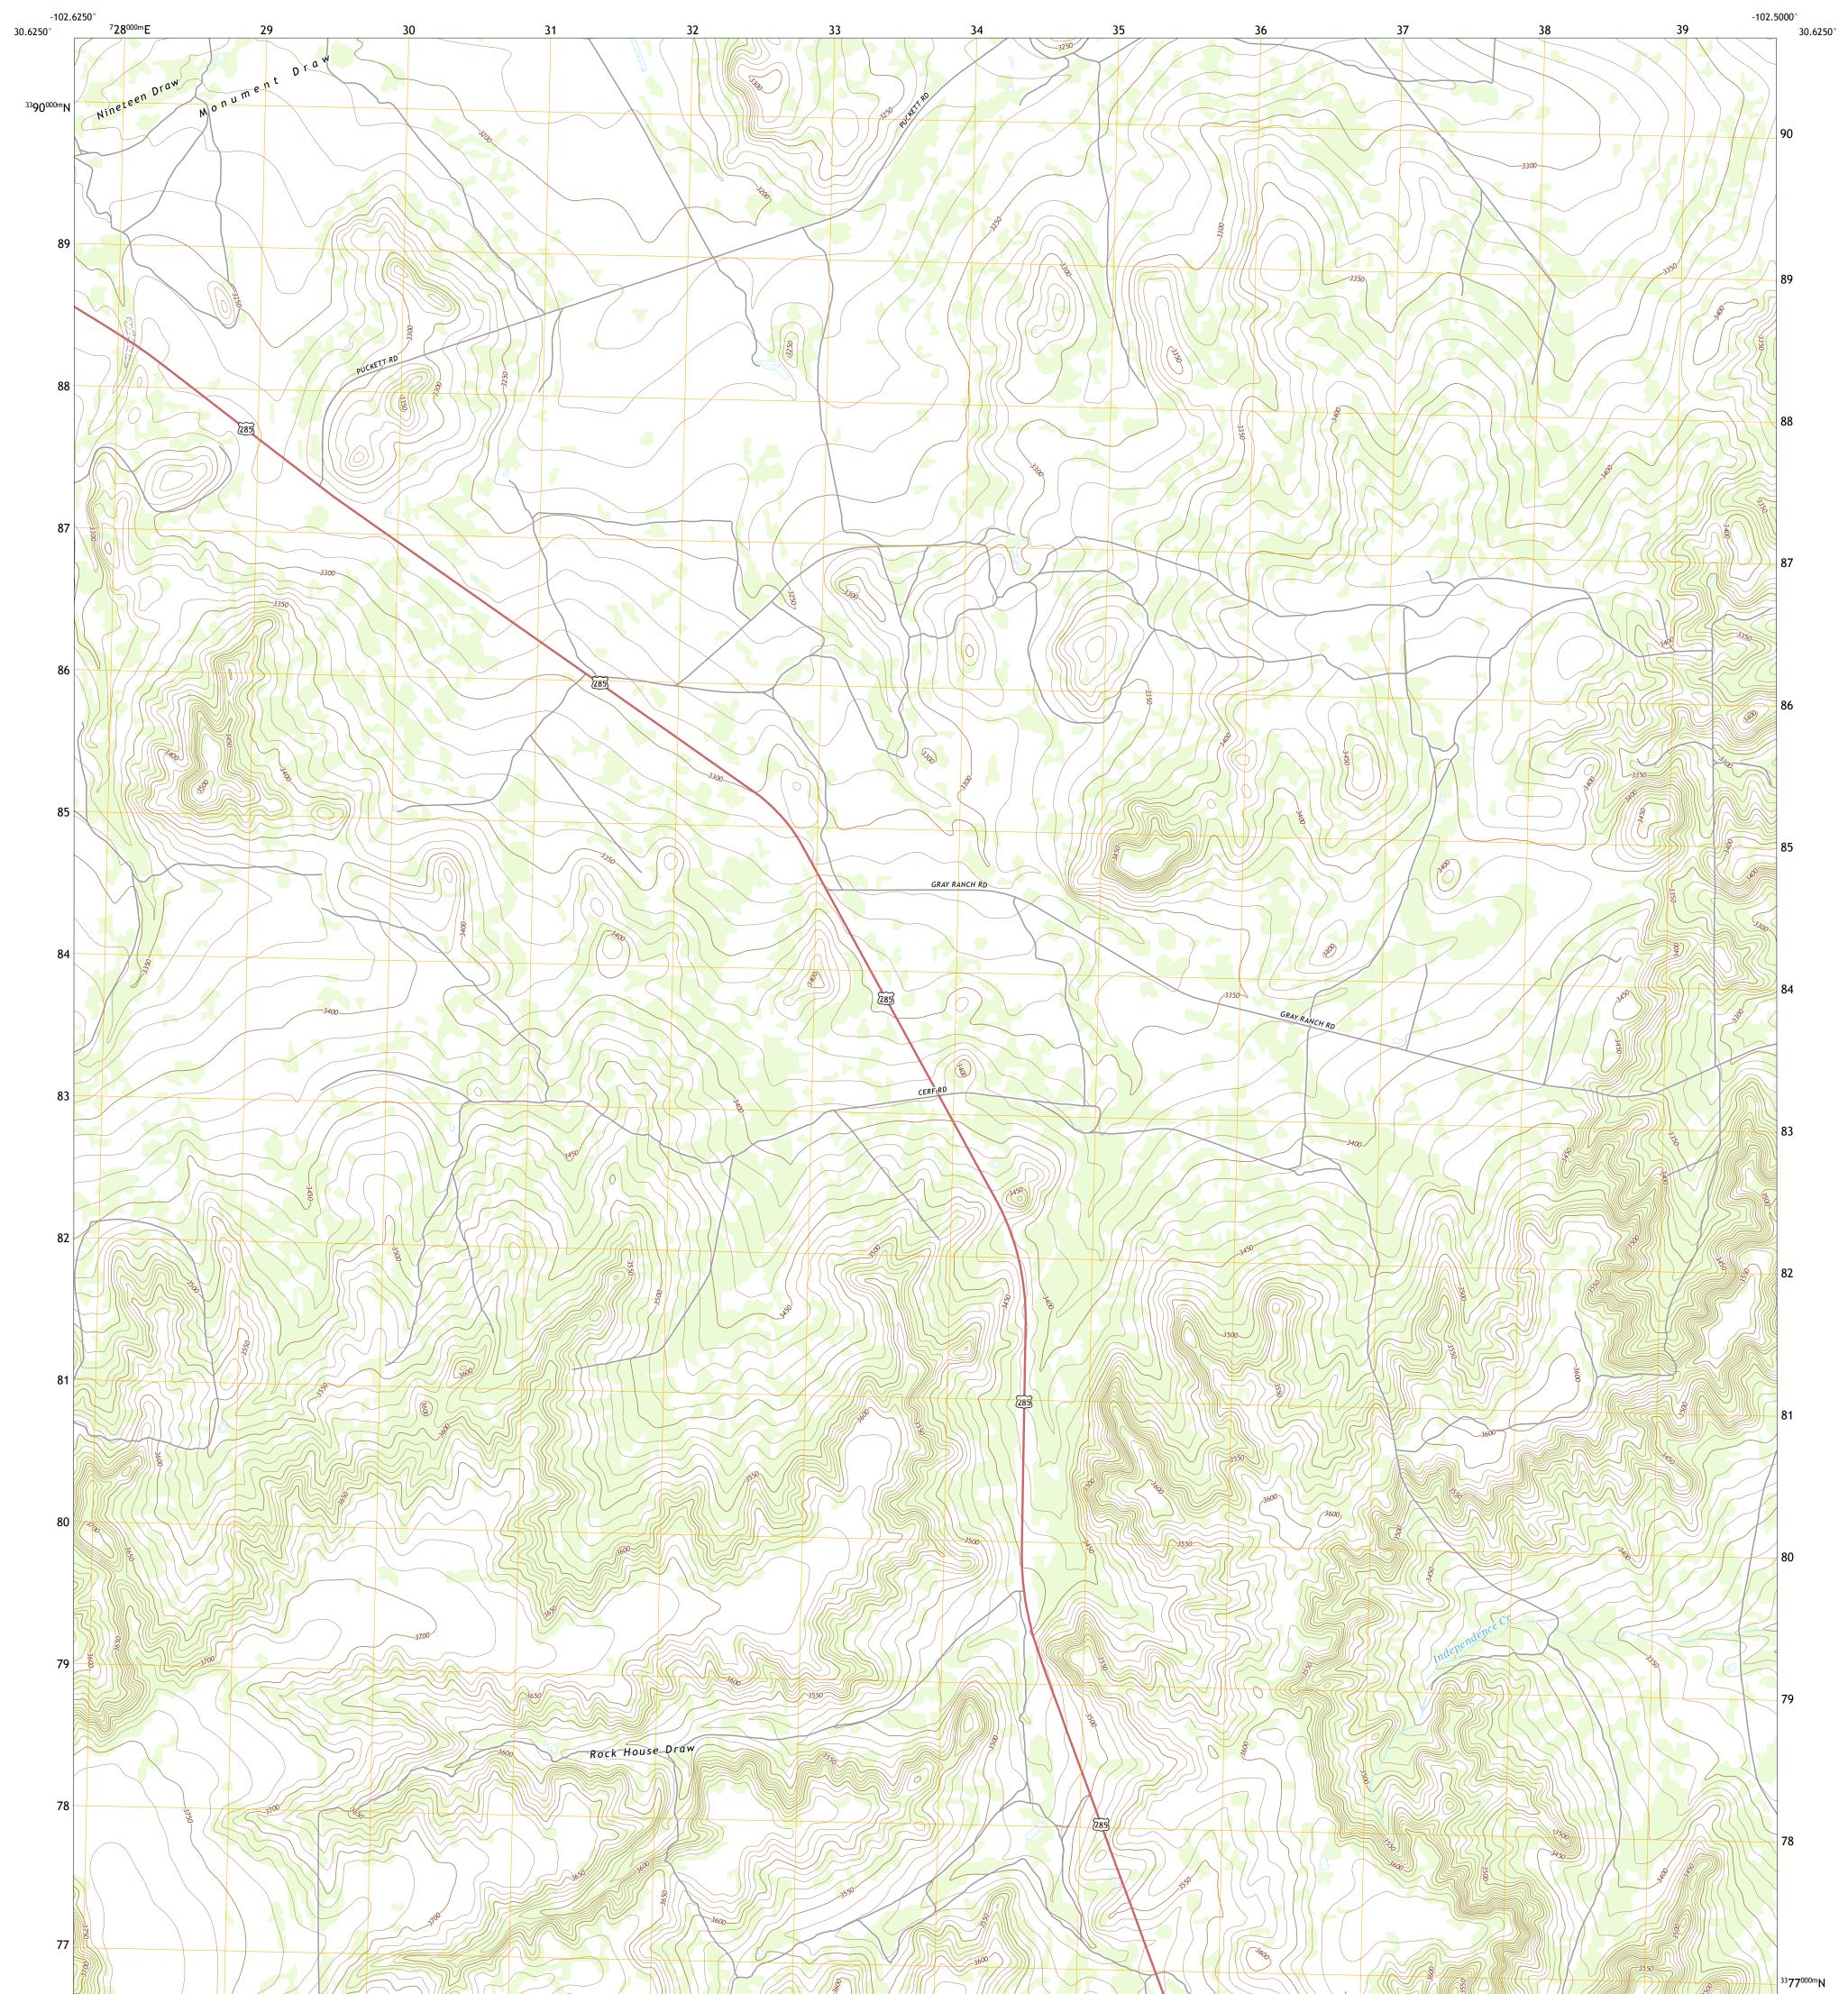

## U.S. DEPARTMENT OF THE INTERIOR U.S. GEOLOGICAL SURVEY

ROCK HOUSE DRAW QUADRANGLE TEXAS - PECOS COUNTY 7.5-MINUTE SERIES

Produced by the United States Geological Survey North American Datum of 1983 (NAD83) World Geodetic System of 1984 (WGS84). Projection and 1 000-meter grid:Universal Transverse Mercator, Zone 13R This map is not a legal document. Boundaries may be generalized for this map scale. Private lands within government reservations may not be shown. Obtain permission before entering private lands.