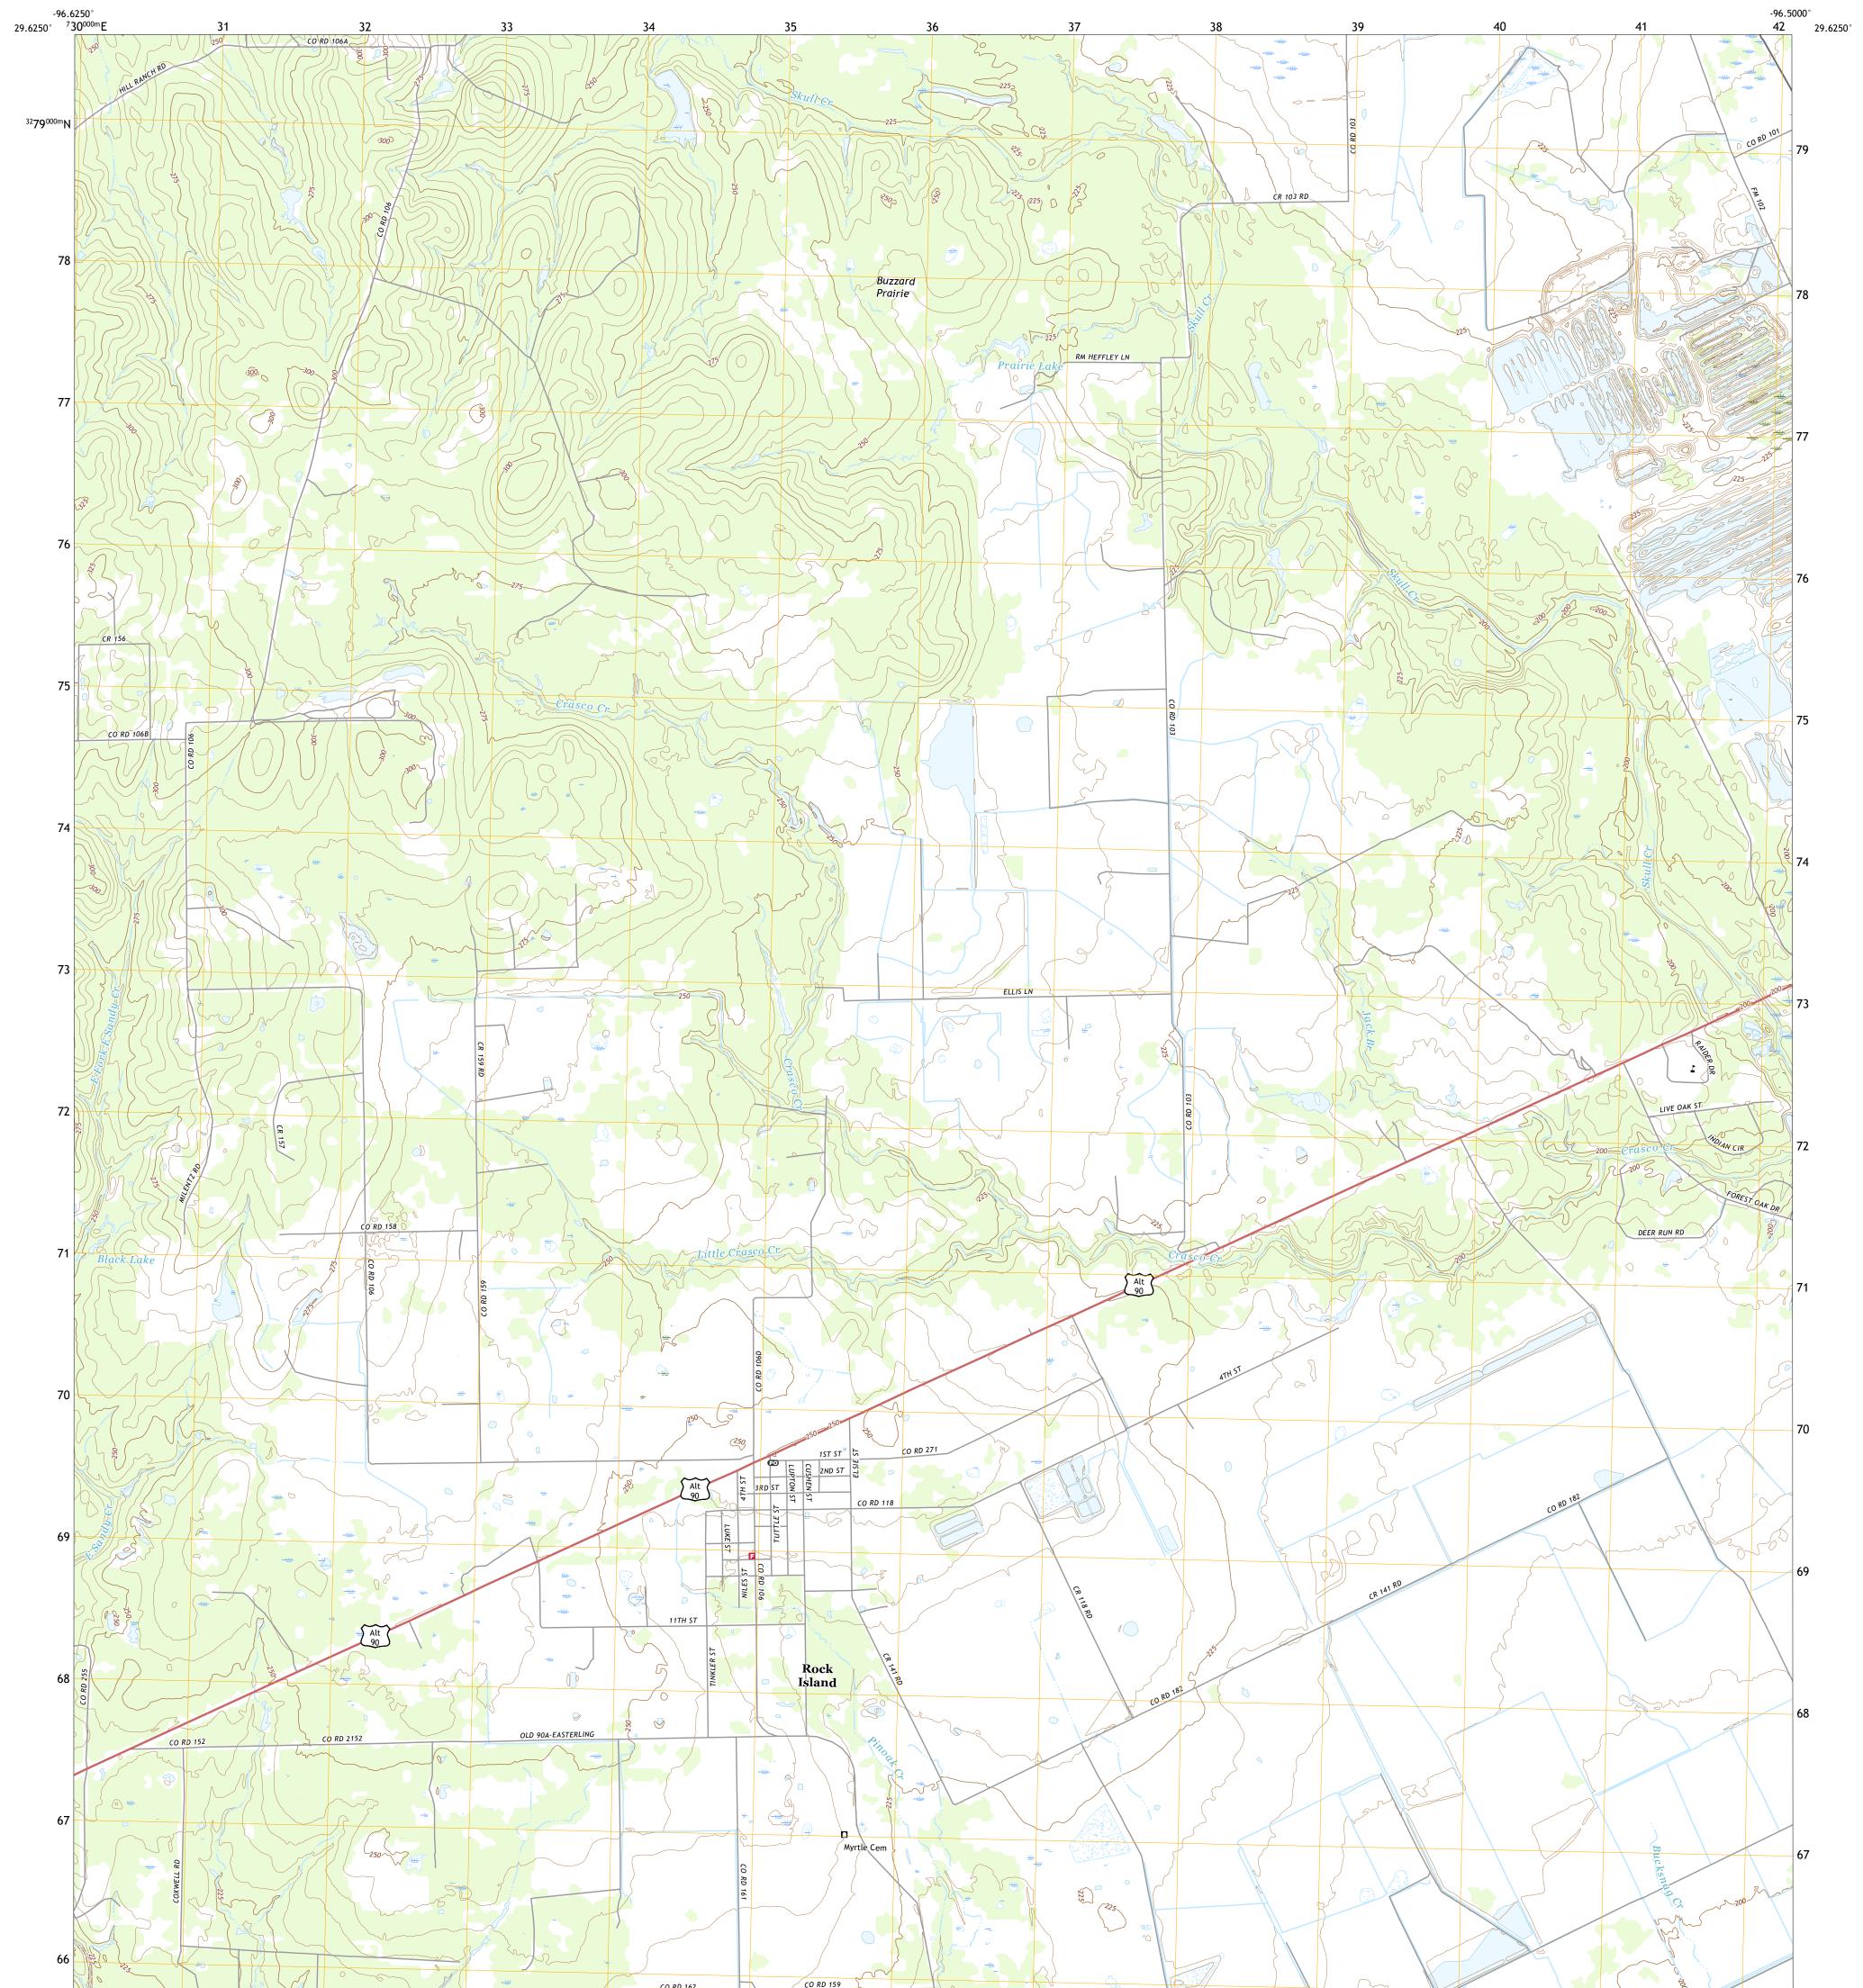

## U.S. DEPARTMENT OF THE INTERIOR U.S. GEOLOGICAL SURVEY

ROCK ISLAND QUADRANGLE TEXAS - COLORADO COUNTY 7.5-MINUTE SERIES

Produced by the United States Geological Survey North American Datum of 1983 (NAD83) World Geodetic System of 1984 (WGS84). Projection and 1 000-meter grid:Universal Transverse Mercator, Zone 14R This map is not a legal document. Boundaries may be generalized for this map scale. Private lands within government reservations may not be shown. Obtain permission before entering private lands.