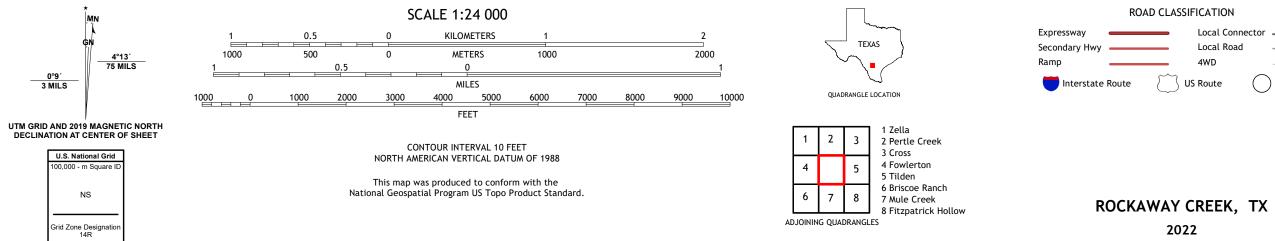

## U.S. DEPARTMENT OF THE INTERIOR U.S. GEOLOGICAL SURVEY

ROCKAWAY CREEK QUADRANGLE TEXAS - MCMULLEN COUNTY 7.5-MINUTE SERIES

**Produced by the United States Geological Survey** North American Datum of 1983 (NAD83) World Geodetic System of 1984 (WGS84). Projection and 1 000-meter grid:Universal Transverse Mercator, Zone 14R This map is not a legal document. Boundaries may be generalized for this map scale. Private lands within government reservations may not be shown. Obtain permission before entering private lands.