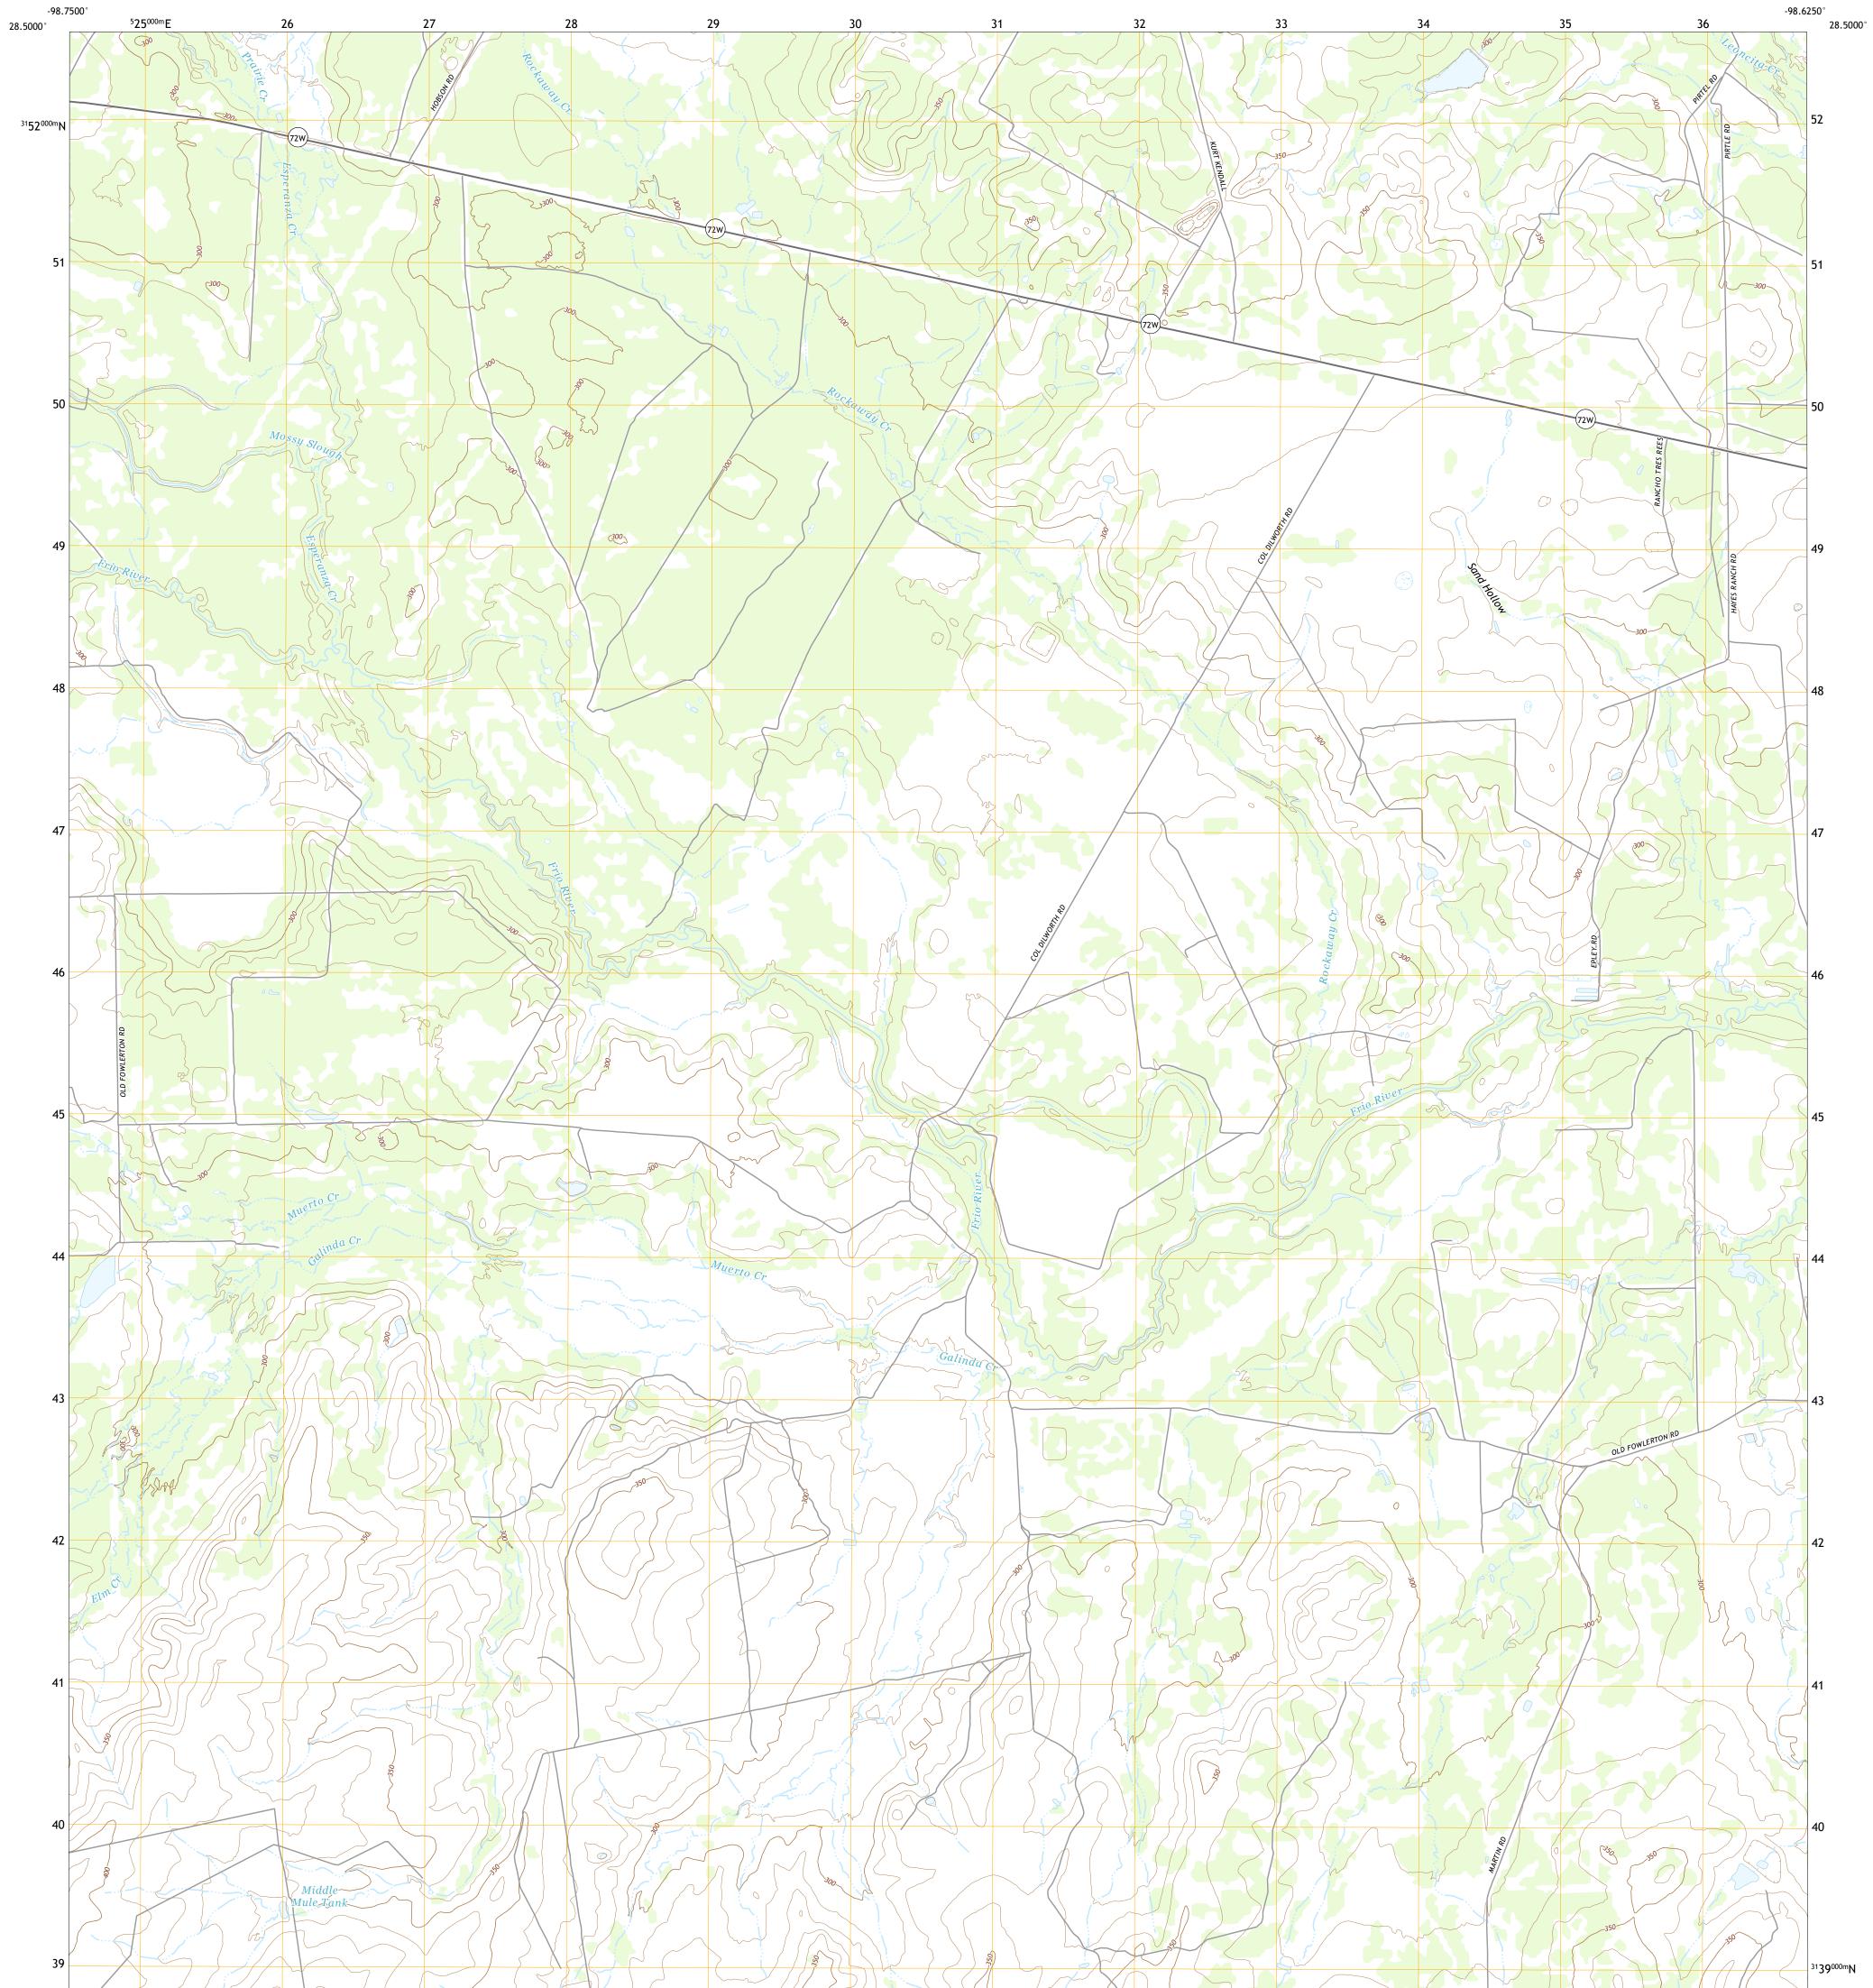

## U.S. DEPARTMENT OF THE INTERIOR U.S. GEOLOGICAL SURVEY

ROCKAWAY CREEK QUADRANGLE TEXAS - MCMULLEN COUNTY 7.5-MINUTE SERIES

**Produced by the United States Geological Survey** North American Datum of 1983 (NAD83) World Geodetic System of 1984 (WGS84). Projection and 1 000-meter grid:Universal Transverse Mercator, Zone 14R This map is not a legal document. Boundaries may be generalized for this map scale. Private lands within government reservations may not be shown. Obtain permission before entering private lands.

.....NAIP, November 2016 - December 2016 U.S. Census Bureau, 2015 ......GNIS, 2000 - 2015 ......GNIS, 2000 - 2015 ......GNIS, 2002 - 2020 ......Autional Hydrography Dataset, 2002 - 2020 .....National Elevation Dataset, 2021 .....Multiple sources; see metadata file 2019 - 2021 Imagery.... Roads..... Names..... Hydrography..... Contours.....Boundaries.....Mu ..FWS National Wetlands Inventory Not Available Wetlands...