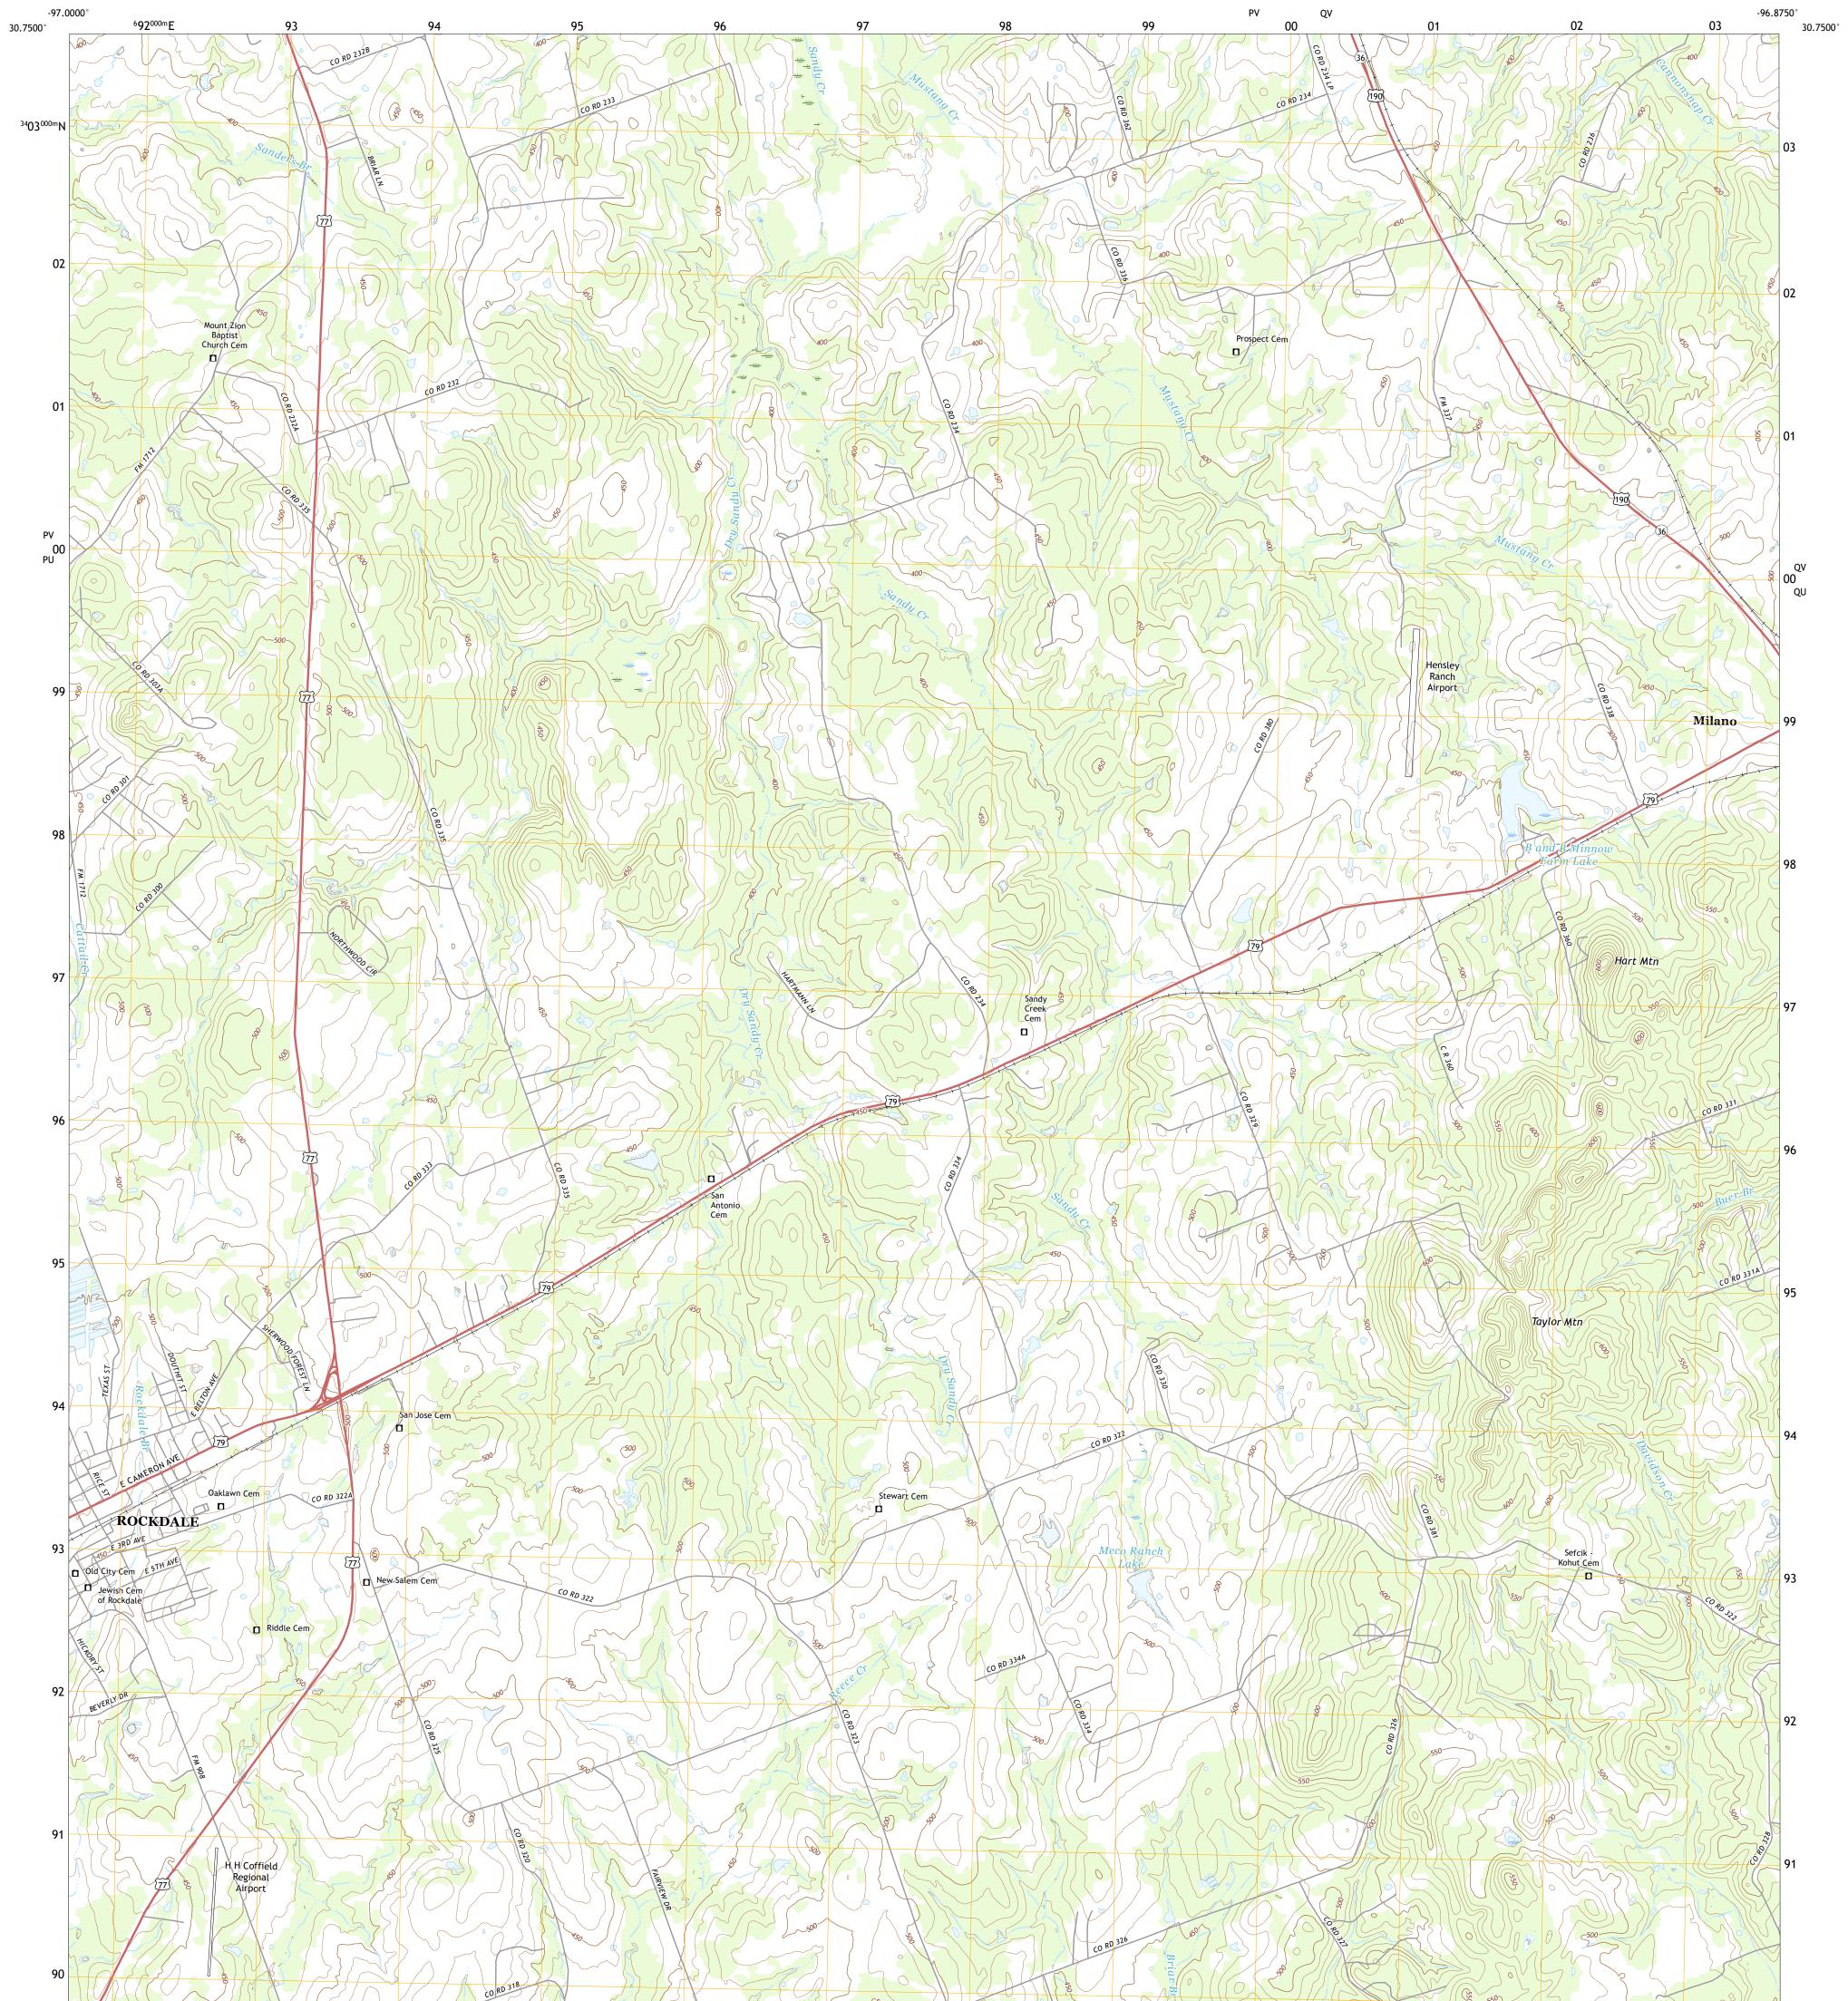

## U.S. DEPARTMENT OF THE INTERIOR U.S. GEOLOGICAL SURVEY

ROCKDALE EAST QUADRANGLE TEXAS - MILAM COUNTY 7.5-MINUTE SERIES

Produced by the United States Geological Survey North American Datum of 1983 (NAD83) World Geodetic System of 1984 (WGS84). Projection and 1 000-meter grid:Universal Transverse Mercator, Zone 14R This map is not a legal document. Boundaries may be generalized for this map scale. Private lands within government reservations may not be shown. Obtain permission before entering private lands.