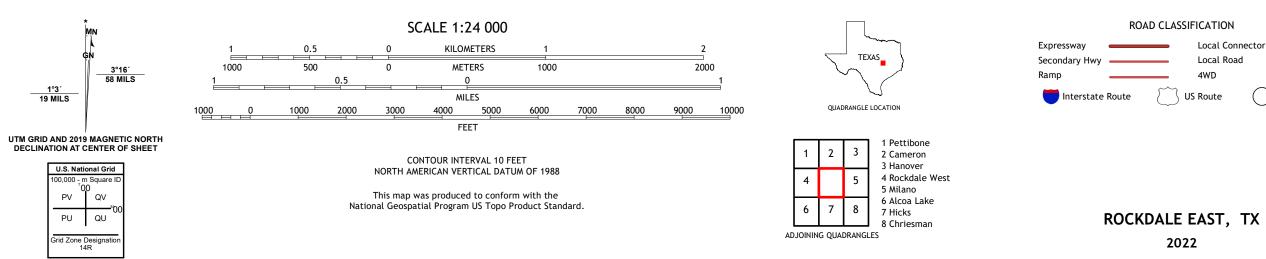

ROAD CLASSIFICATION

US Route

2022

\_\_\_\_\_

Local Connector \_\_\_\_\_

State Route

Local Road

4WD