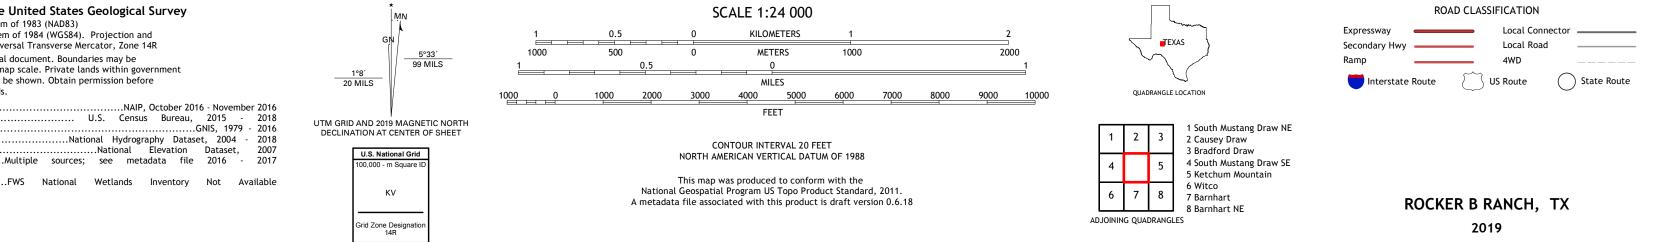

U.S. GEOLOGICAL SURVEY

The National Map US Topo

ROCKER B RANCH QUADRANGLE TEXAS - IRION COUNTY 7.5-MINUTE SERIES

Produced by the United States Geological Survey North American Datum of 1983 (NAD83) World Geodetic System of 1984 (WGS84). Projection and 1 000-meter grid:Universal Transverse Mercator, Zone 14R This map is not a legal document. Boundaries may be generalized for this map scale. Private lands within government reservations may not be shown. Obtain permission before entering private lands.

.....NAIP, October 2016 - November 2016 U.S. Census Bureau, 2015 - 2018 ......GNIS, 1979 - 2016 .....National Hydrography Dataset, 2004 - 2018 .....National Elevation Dataset, 2007 .....Multiple sources; see metadata file 2016 - 2017 Imagery... Roads..... Names..... Hydrography..... Contours.... Boundaries... Wetlands...