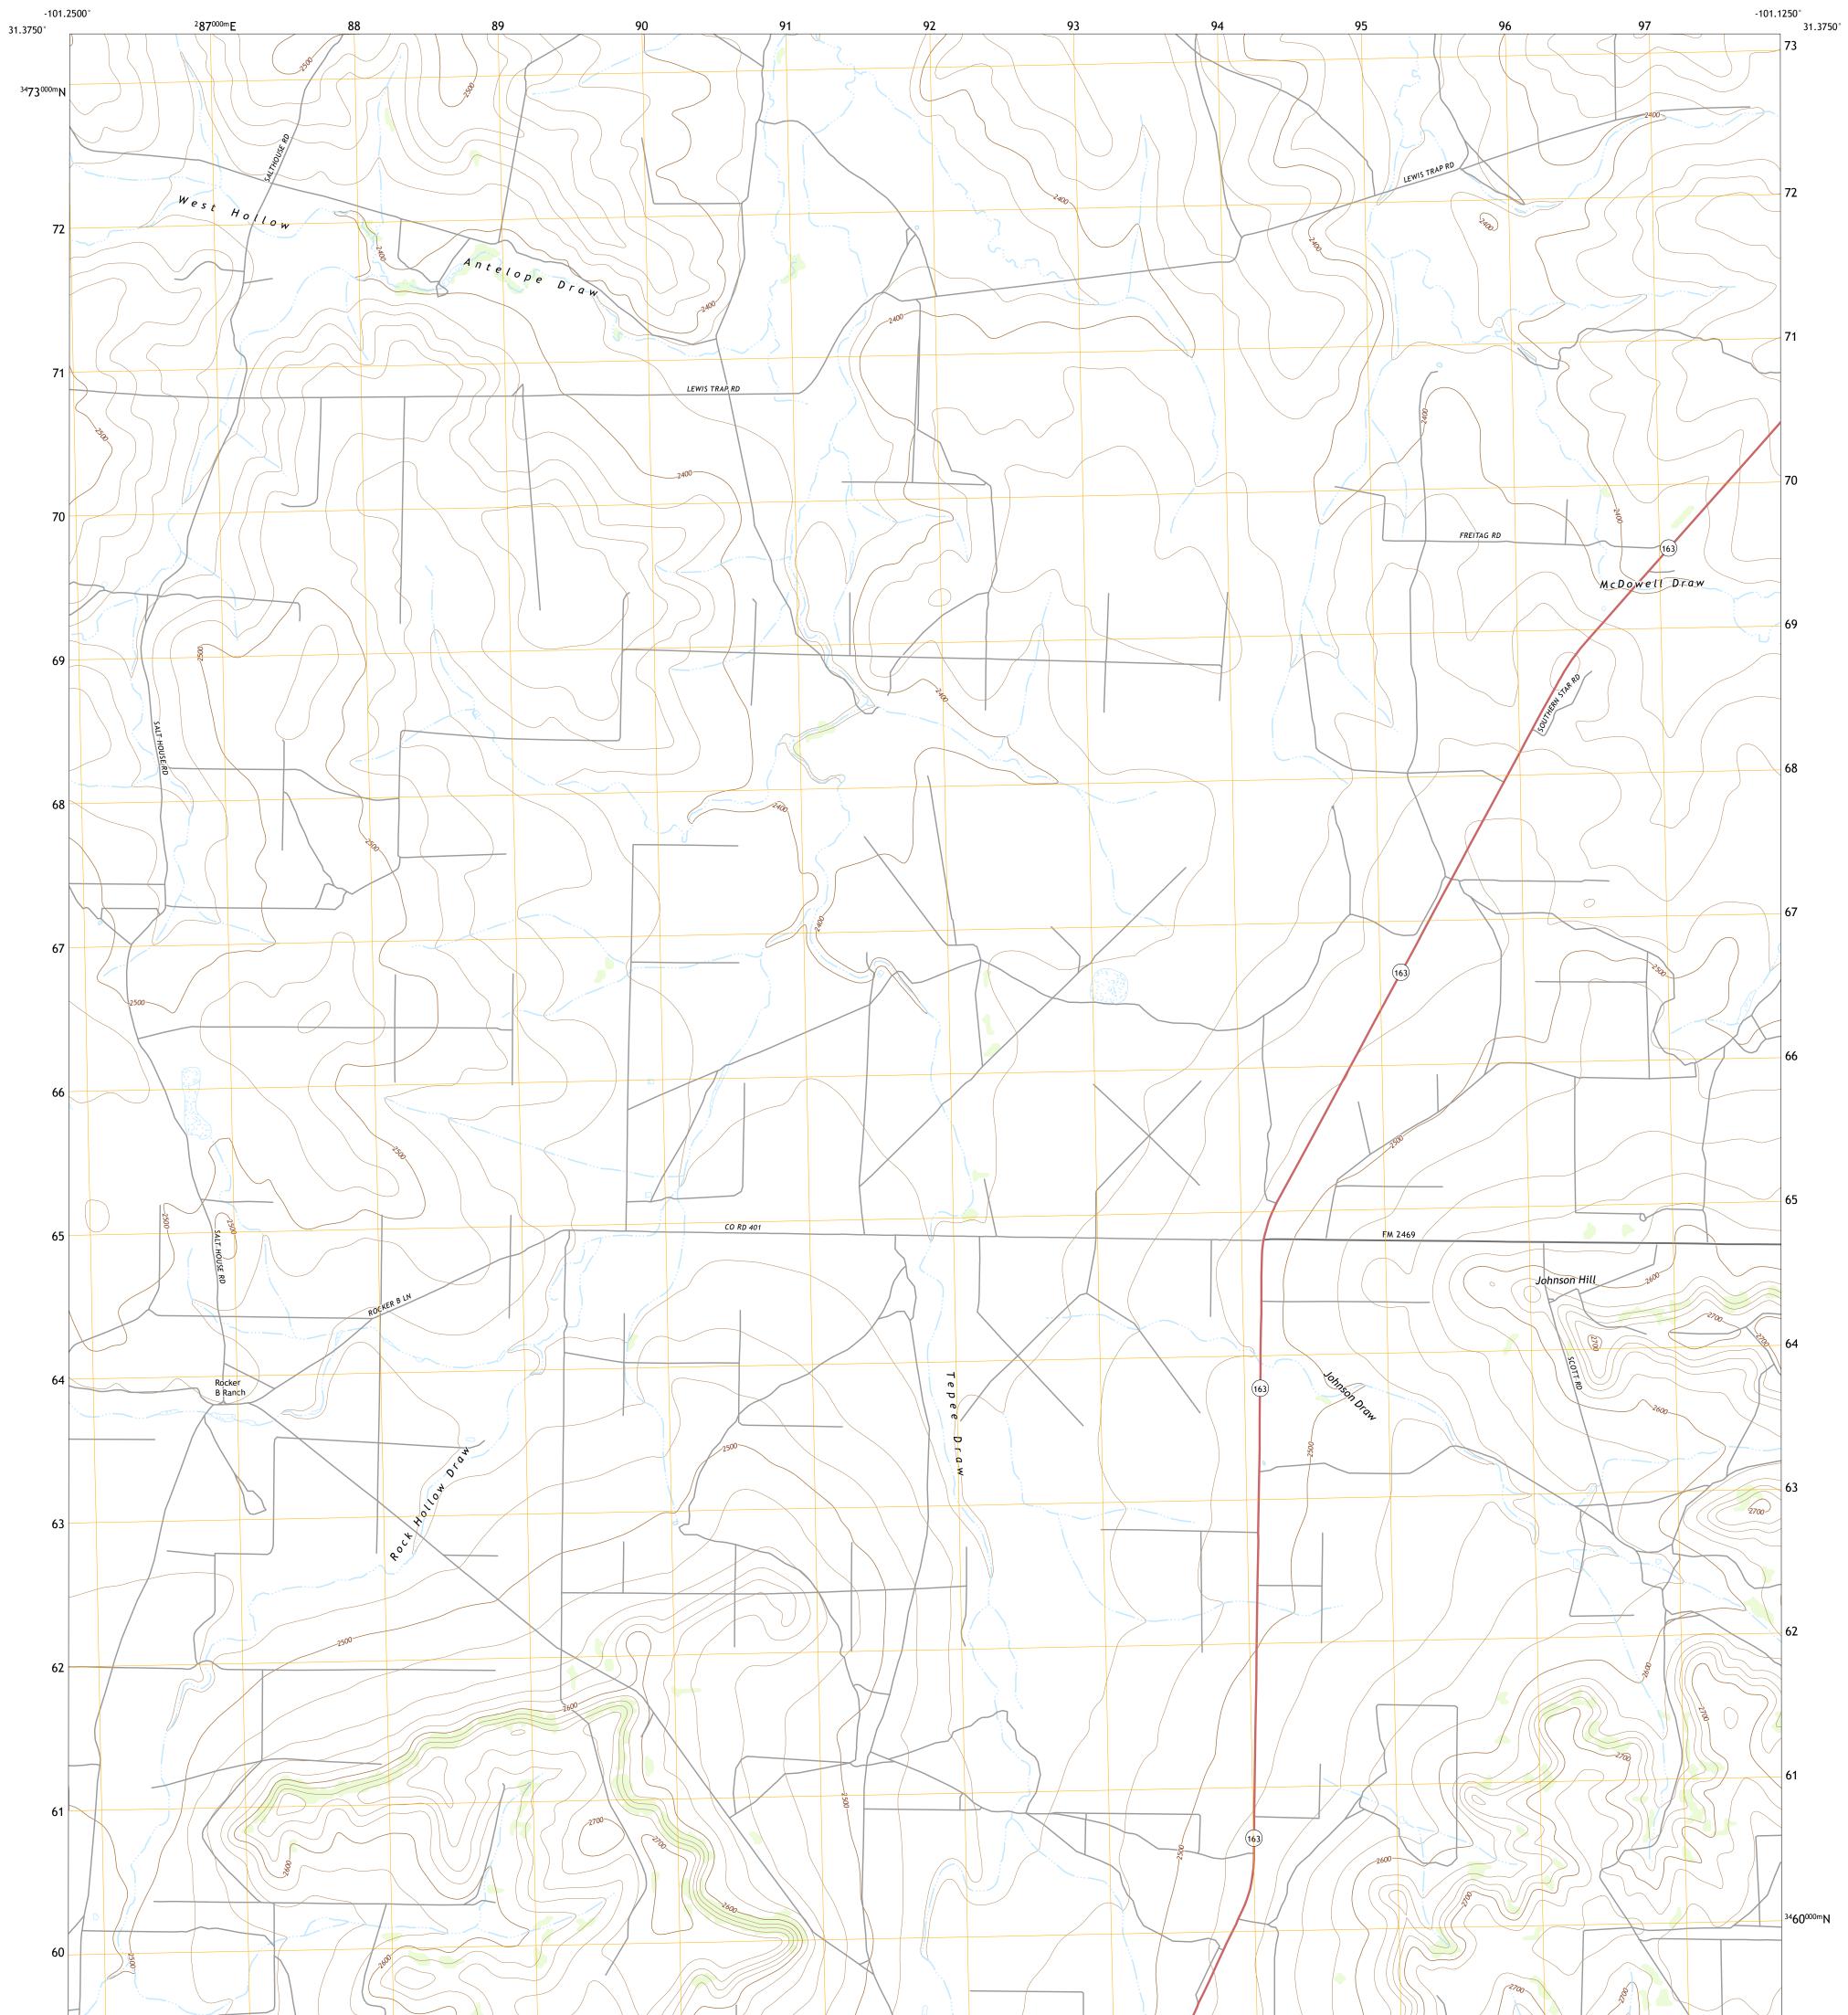

U.S. GEOLOGICAL SURVEY

The National Map US Topo

ROCKER B RANCH QUADRANGLE TEXAS - IRION COUNTY 7.5-MINUTE SERIES

Produced by the United States Geological Survey North American Datum of 1983 (NAD83) World Geodetic System of 1984 (WGS84). Projection and 1 000-meter grid:Universal Transverse Mercator, Zone 14R This map is not a legal document. Boundaries may be generalized for this map scale. Private lands within government reservations may not be shown. Obtain permission before entering private lands.