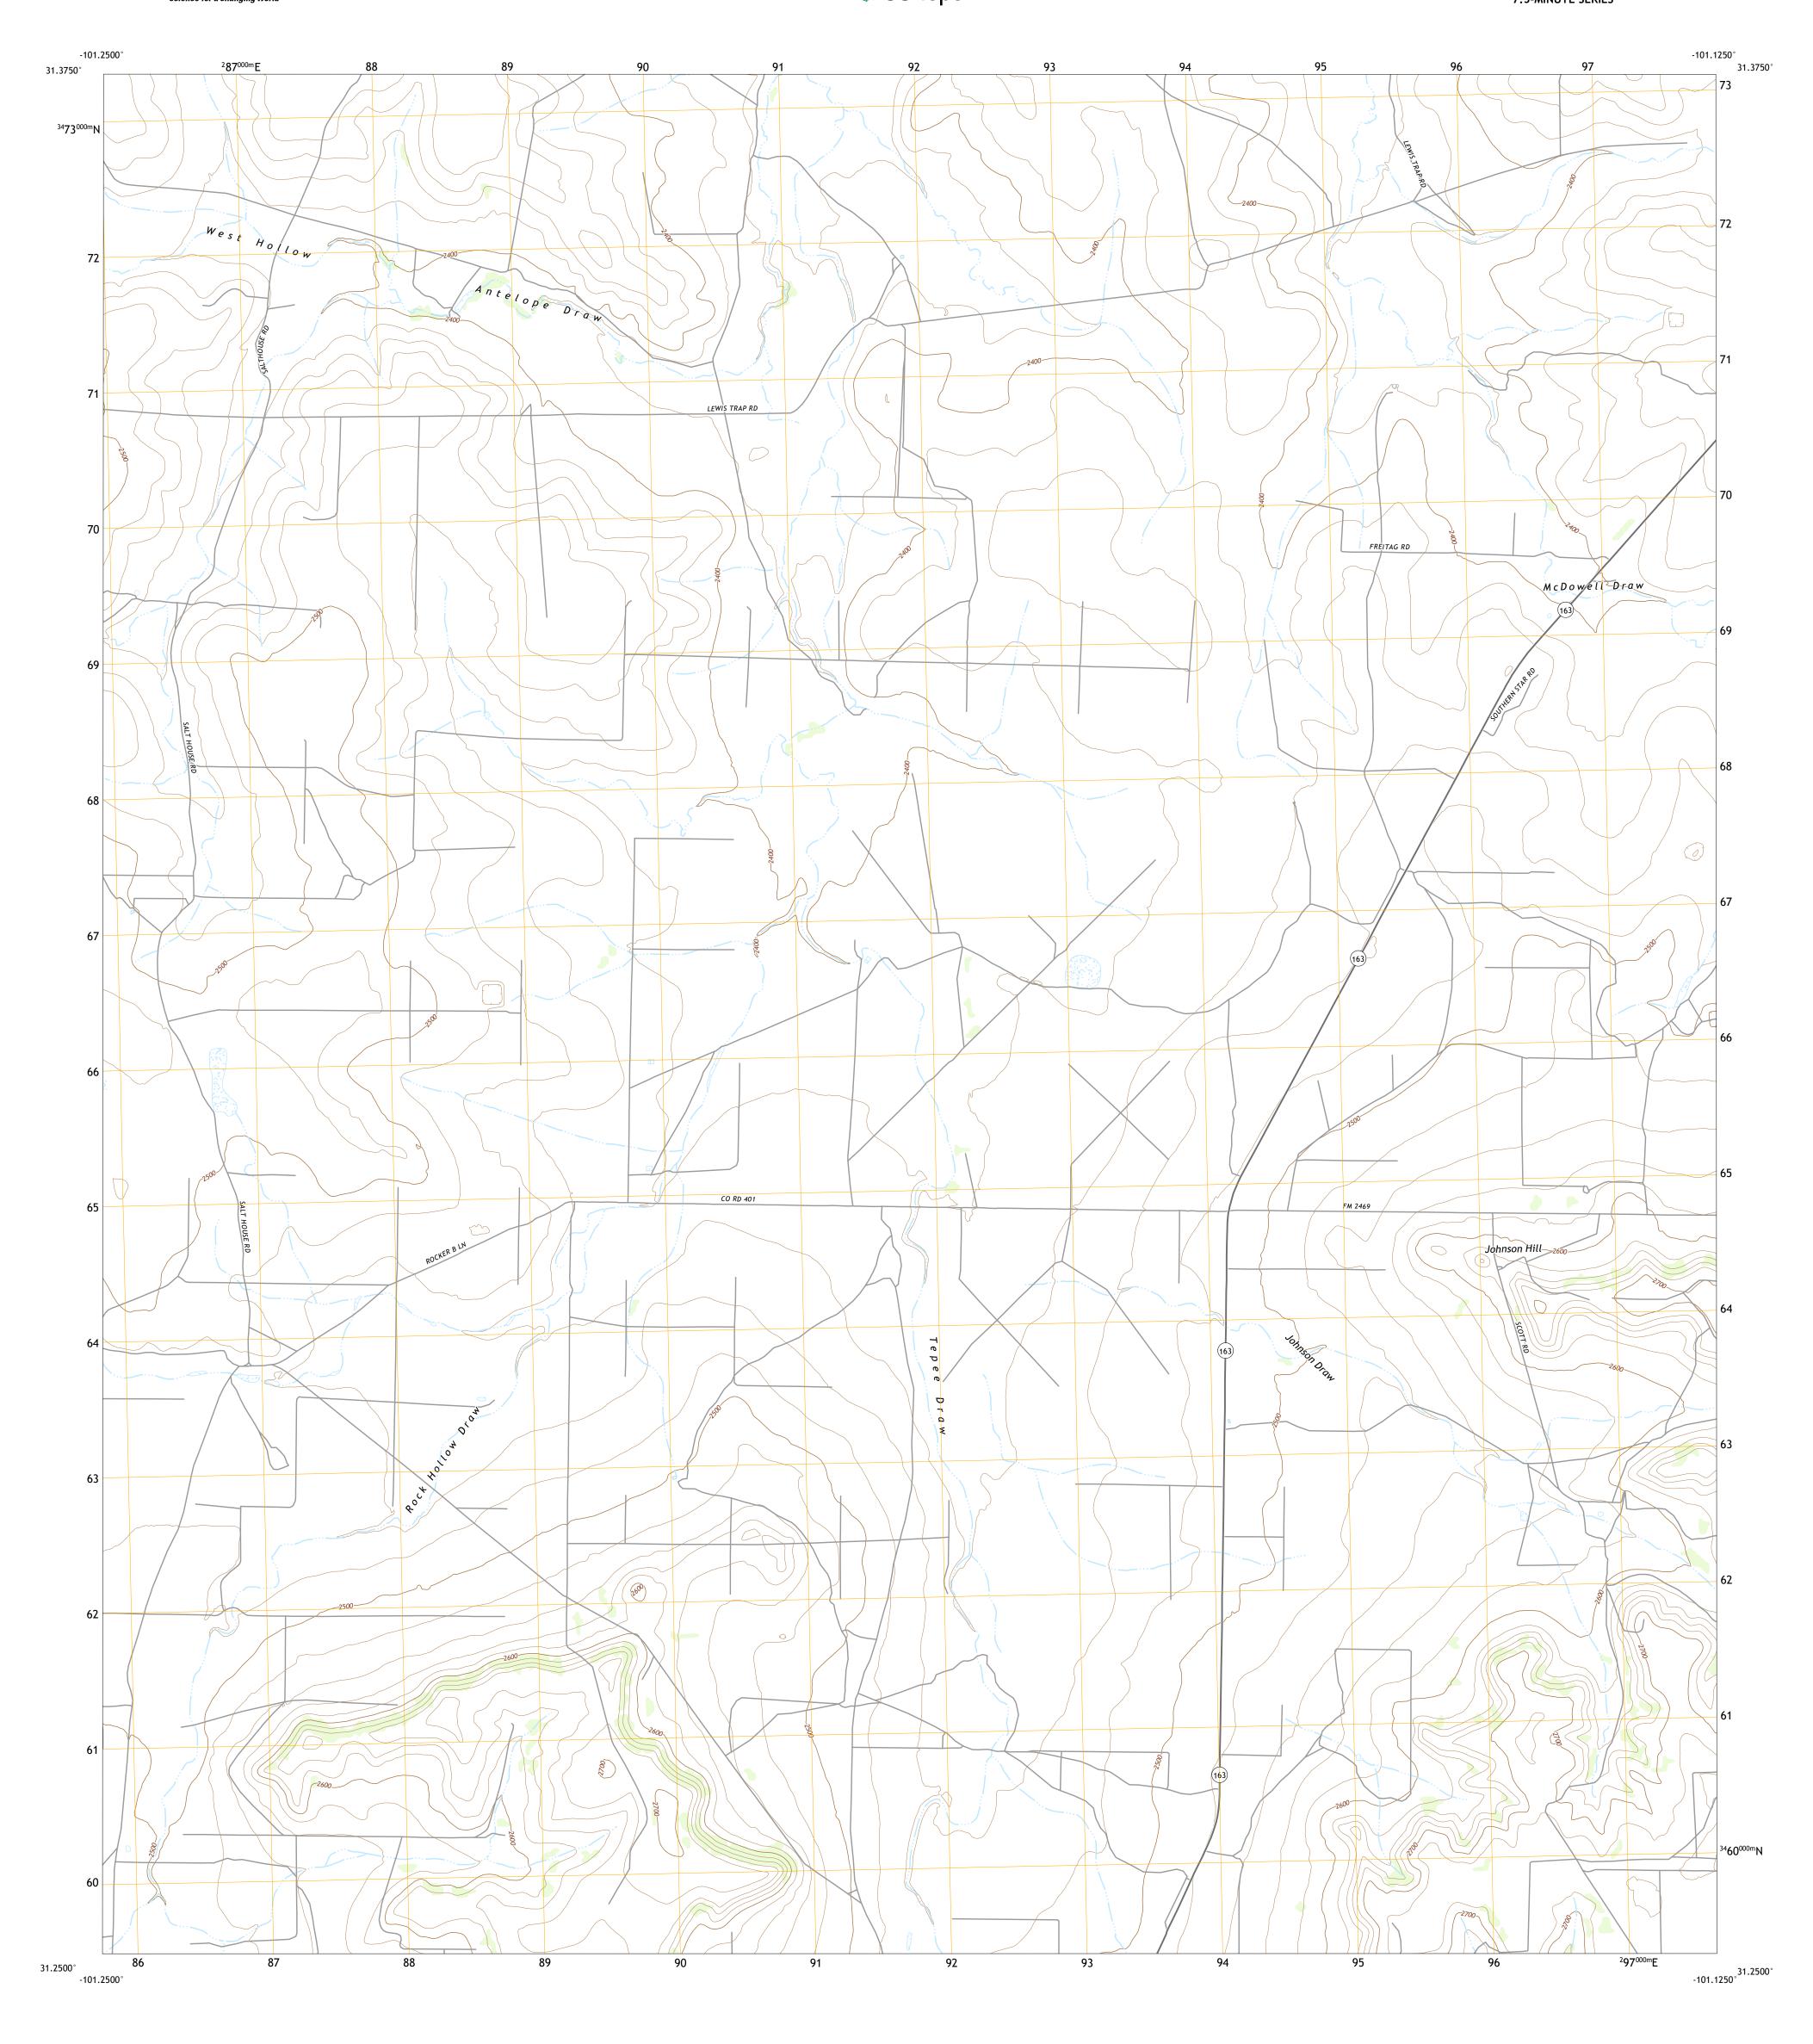

Grid Zone Designation

Produced by the United States Geological Survey

generalized for this map scale. Private lands within government reservations may not be shown. Obtain permission before

..FWS National Wetlands Inventory Not Available

North American Datum of 1983 (NAD83) World Geodetic System of 1984 (WGS84). Projection and 1 000-meter grid:Universal Transverse Mercator, Zone 14R

This map is not a legal document. Boundaries may be

entering private lands.

Hydrography..... Contours....

Imagery.... Roads..... Names.....

Boundaries....

CONTOUR INTERVAL 20 FEET NORTH AMERICAN VERTICAL DATUM OF 1988

This map was produced to conform with the National Geospatial Program US Topo Product Standard.