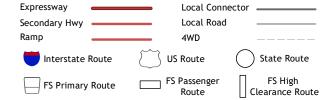

ROAD CLASSIFICATION

Check with local Forest Service unit for current travel conditions and restrictions.

ROCKLAND, TX

2022