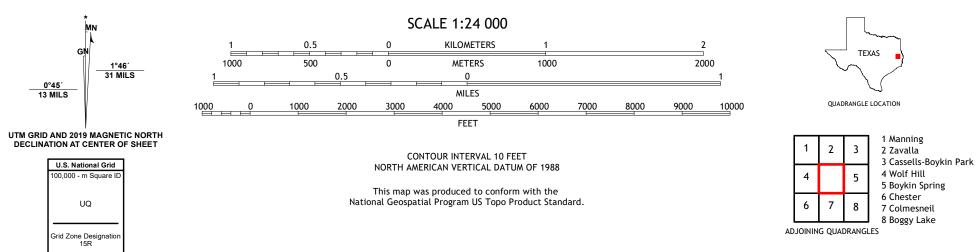

## U.S. DEPARTMENT OF THE INTERIOR U.S. GEOLOGICAL SURVEY

FOREST STRUCE

ROCKLAND QUADRANGLE TEXAS 7.5-MINUTE SERIES

Produced by the United States Geological Survey North American Datum of 1983 (NAD83) World Geodetic System of 1984 (WGS84). Projection and 1 000-meter grid:Universal Transverse Mercator, Zone 15R This map is not a legal document. Boundaries may be generalized for this map scale. Private lands within government reservations may not be shown. Obtain permission before entering private lands.