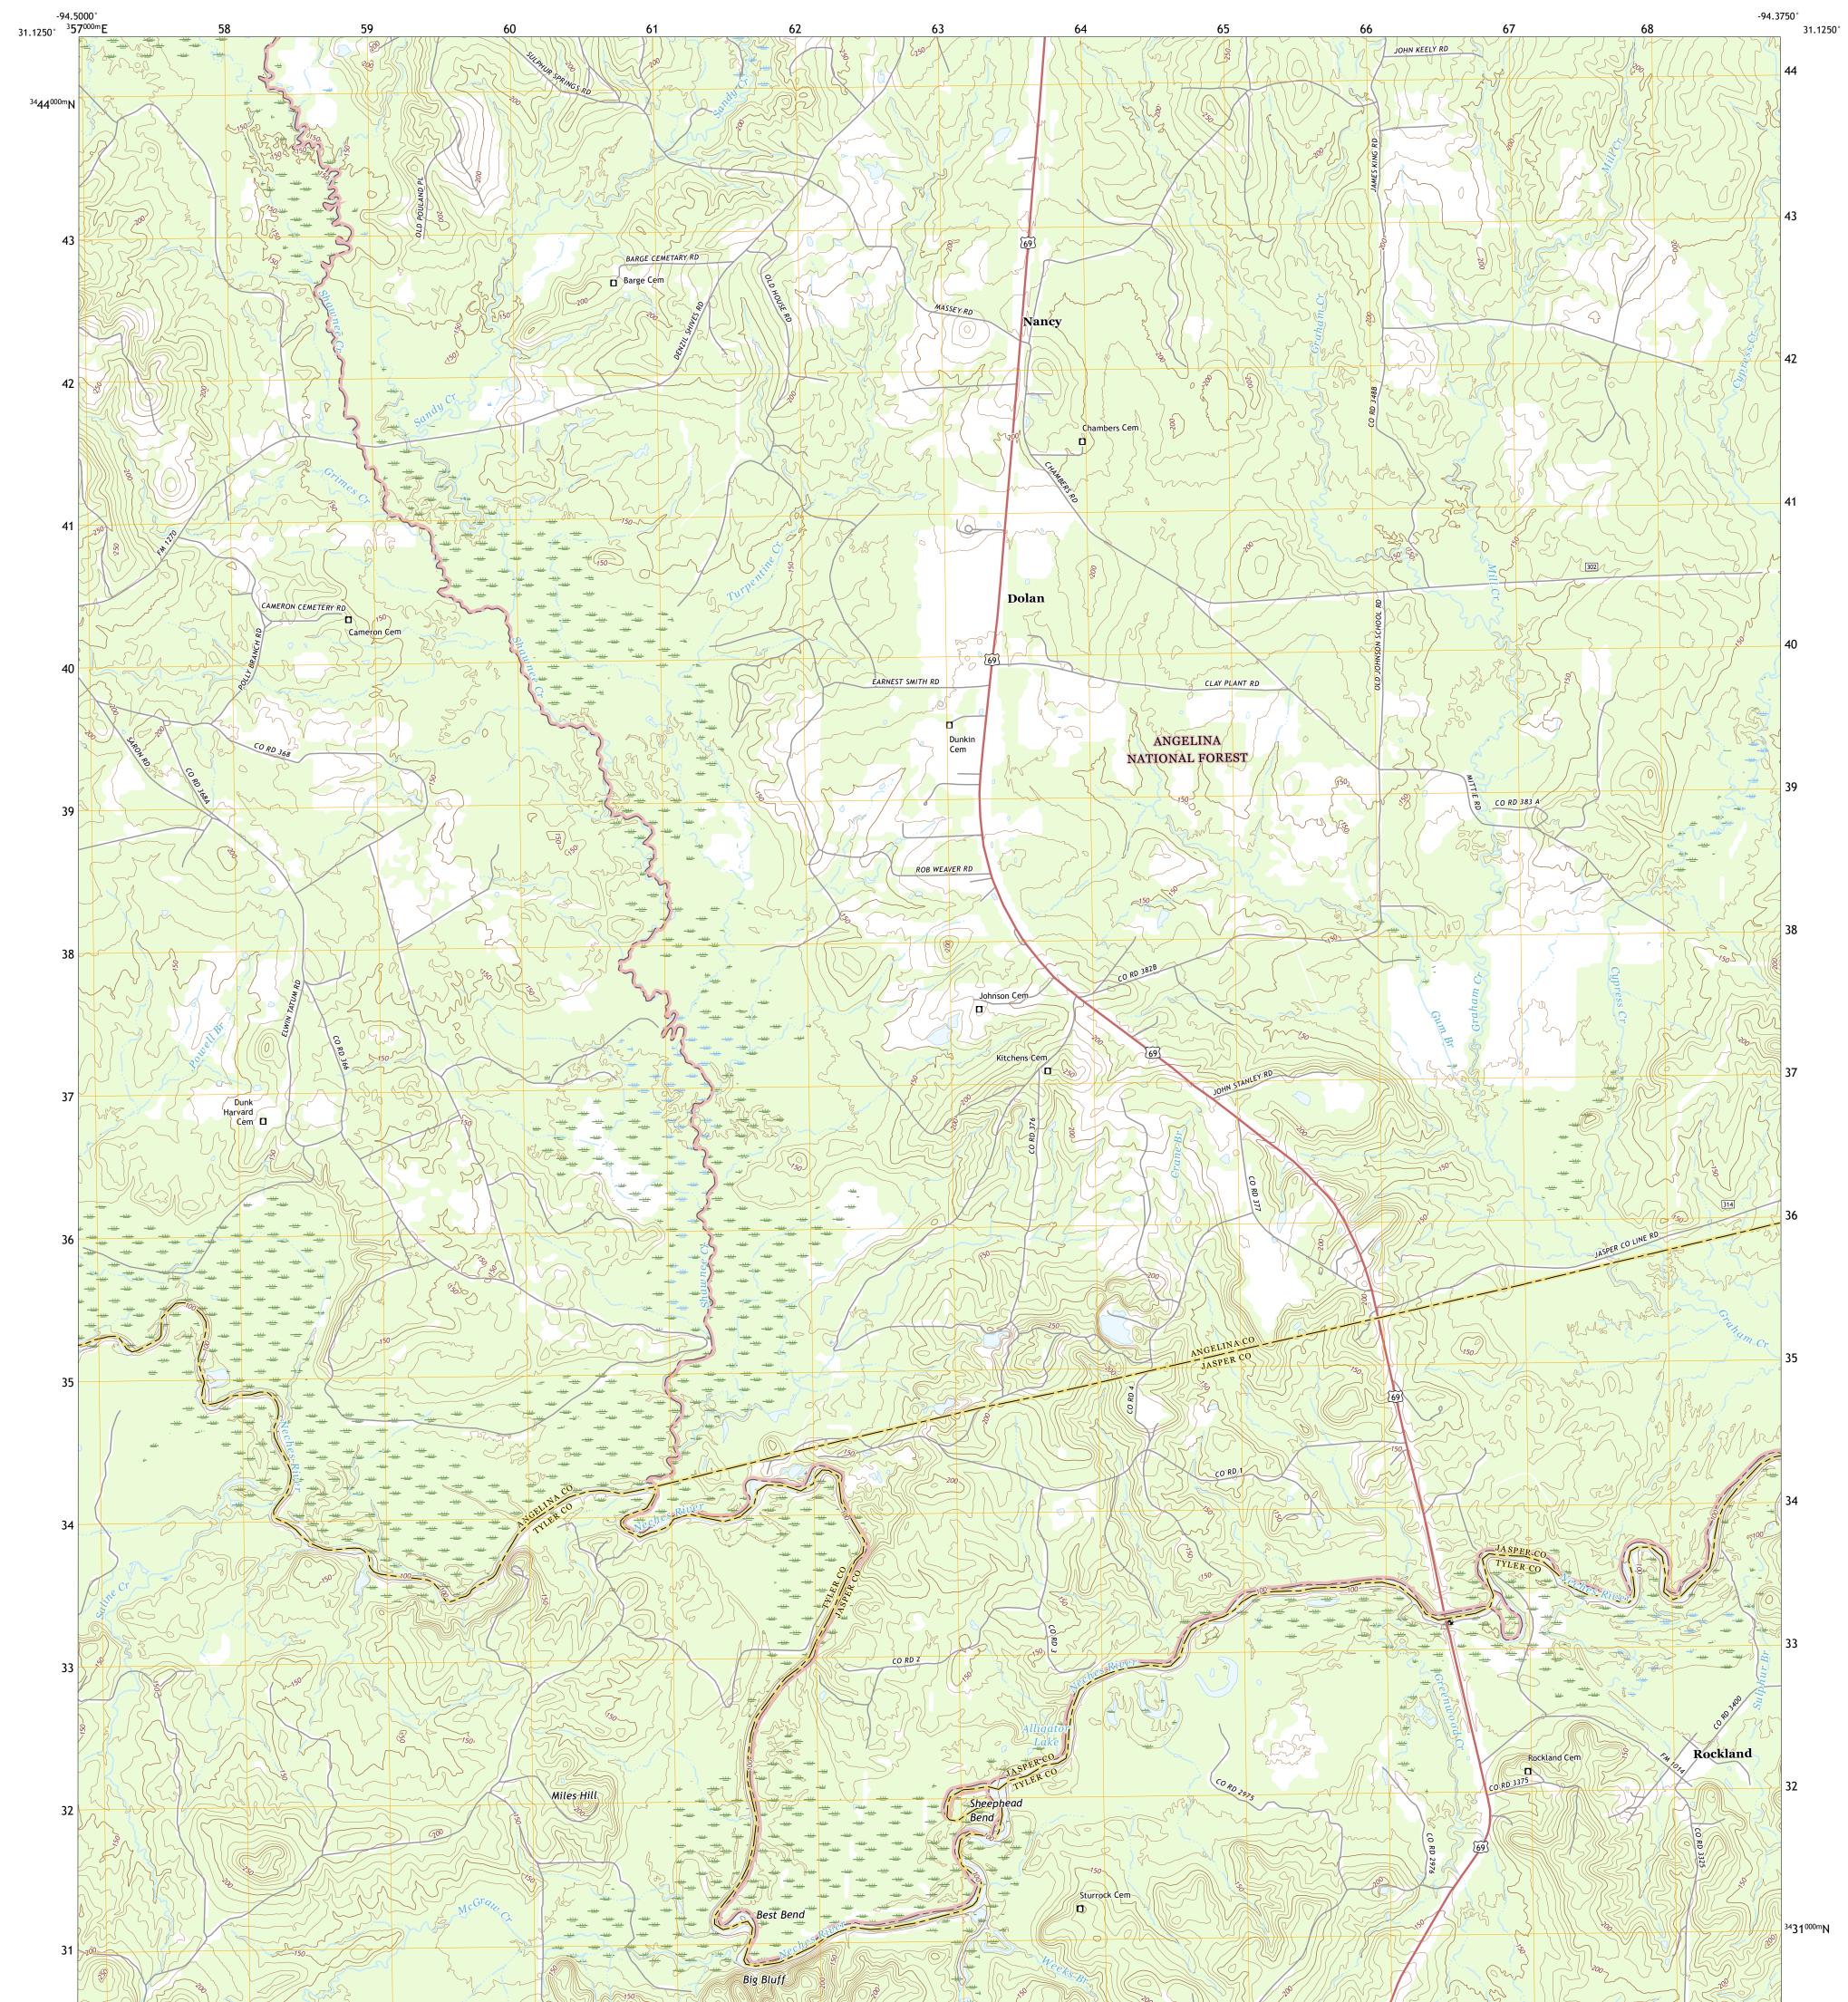

## U.S. DEPARTMENT OF THE INTERIOR U.S. GEOLOGICAL SURVEY

FOREST STRUCE

ROCKLAND QUADRANGLE TEXAS 7.5-MINUTE SERIES

Produced by the United States Geological Survey North American Datum of 1983 (NAD83) World Geodetic System of 1984 (WGS84). Projection and 1 000-meter grid:Universal Transverse Mercator, Zone 15R This map is not a legal document. Boundaries may be generalized for this map scale. Private lands within government reservations may not be shown. Obtain permission before entering private lands.

ROAD CLASSIFICATION

Check with local Forest Service unit for current travel conditions and restrictions.

ROCKLAND, TX

2022