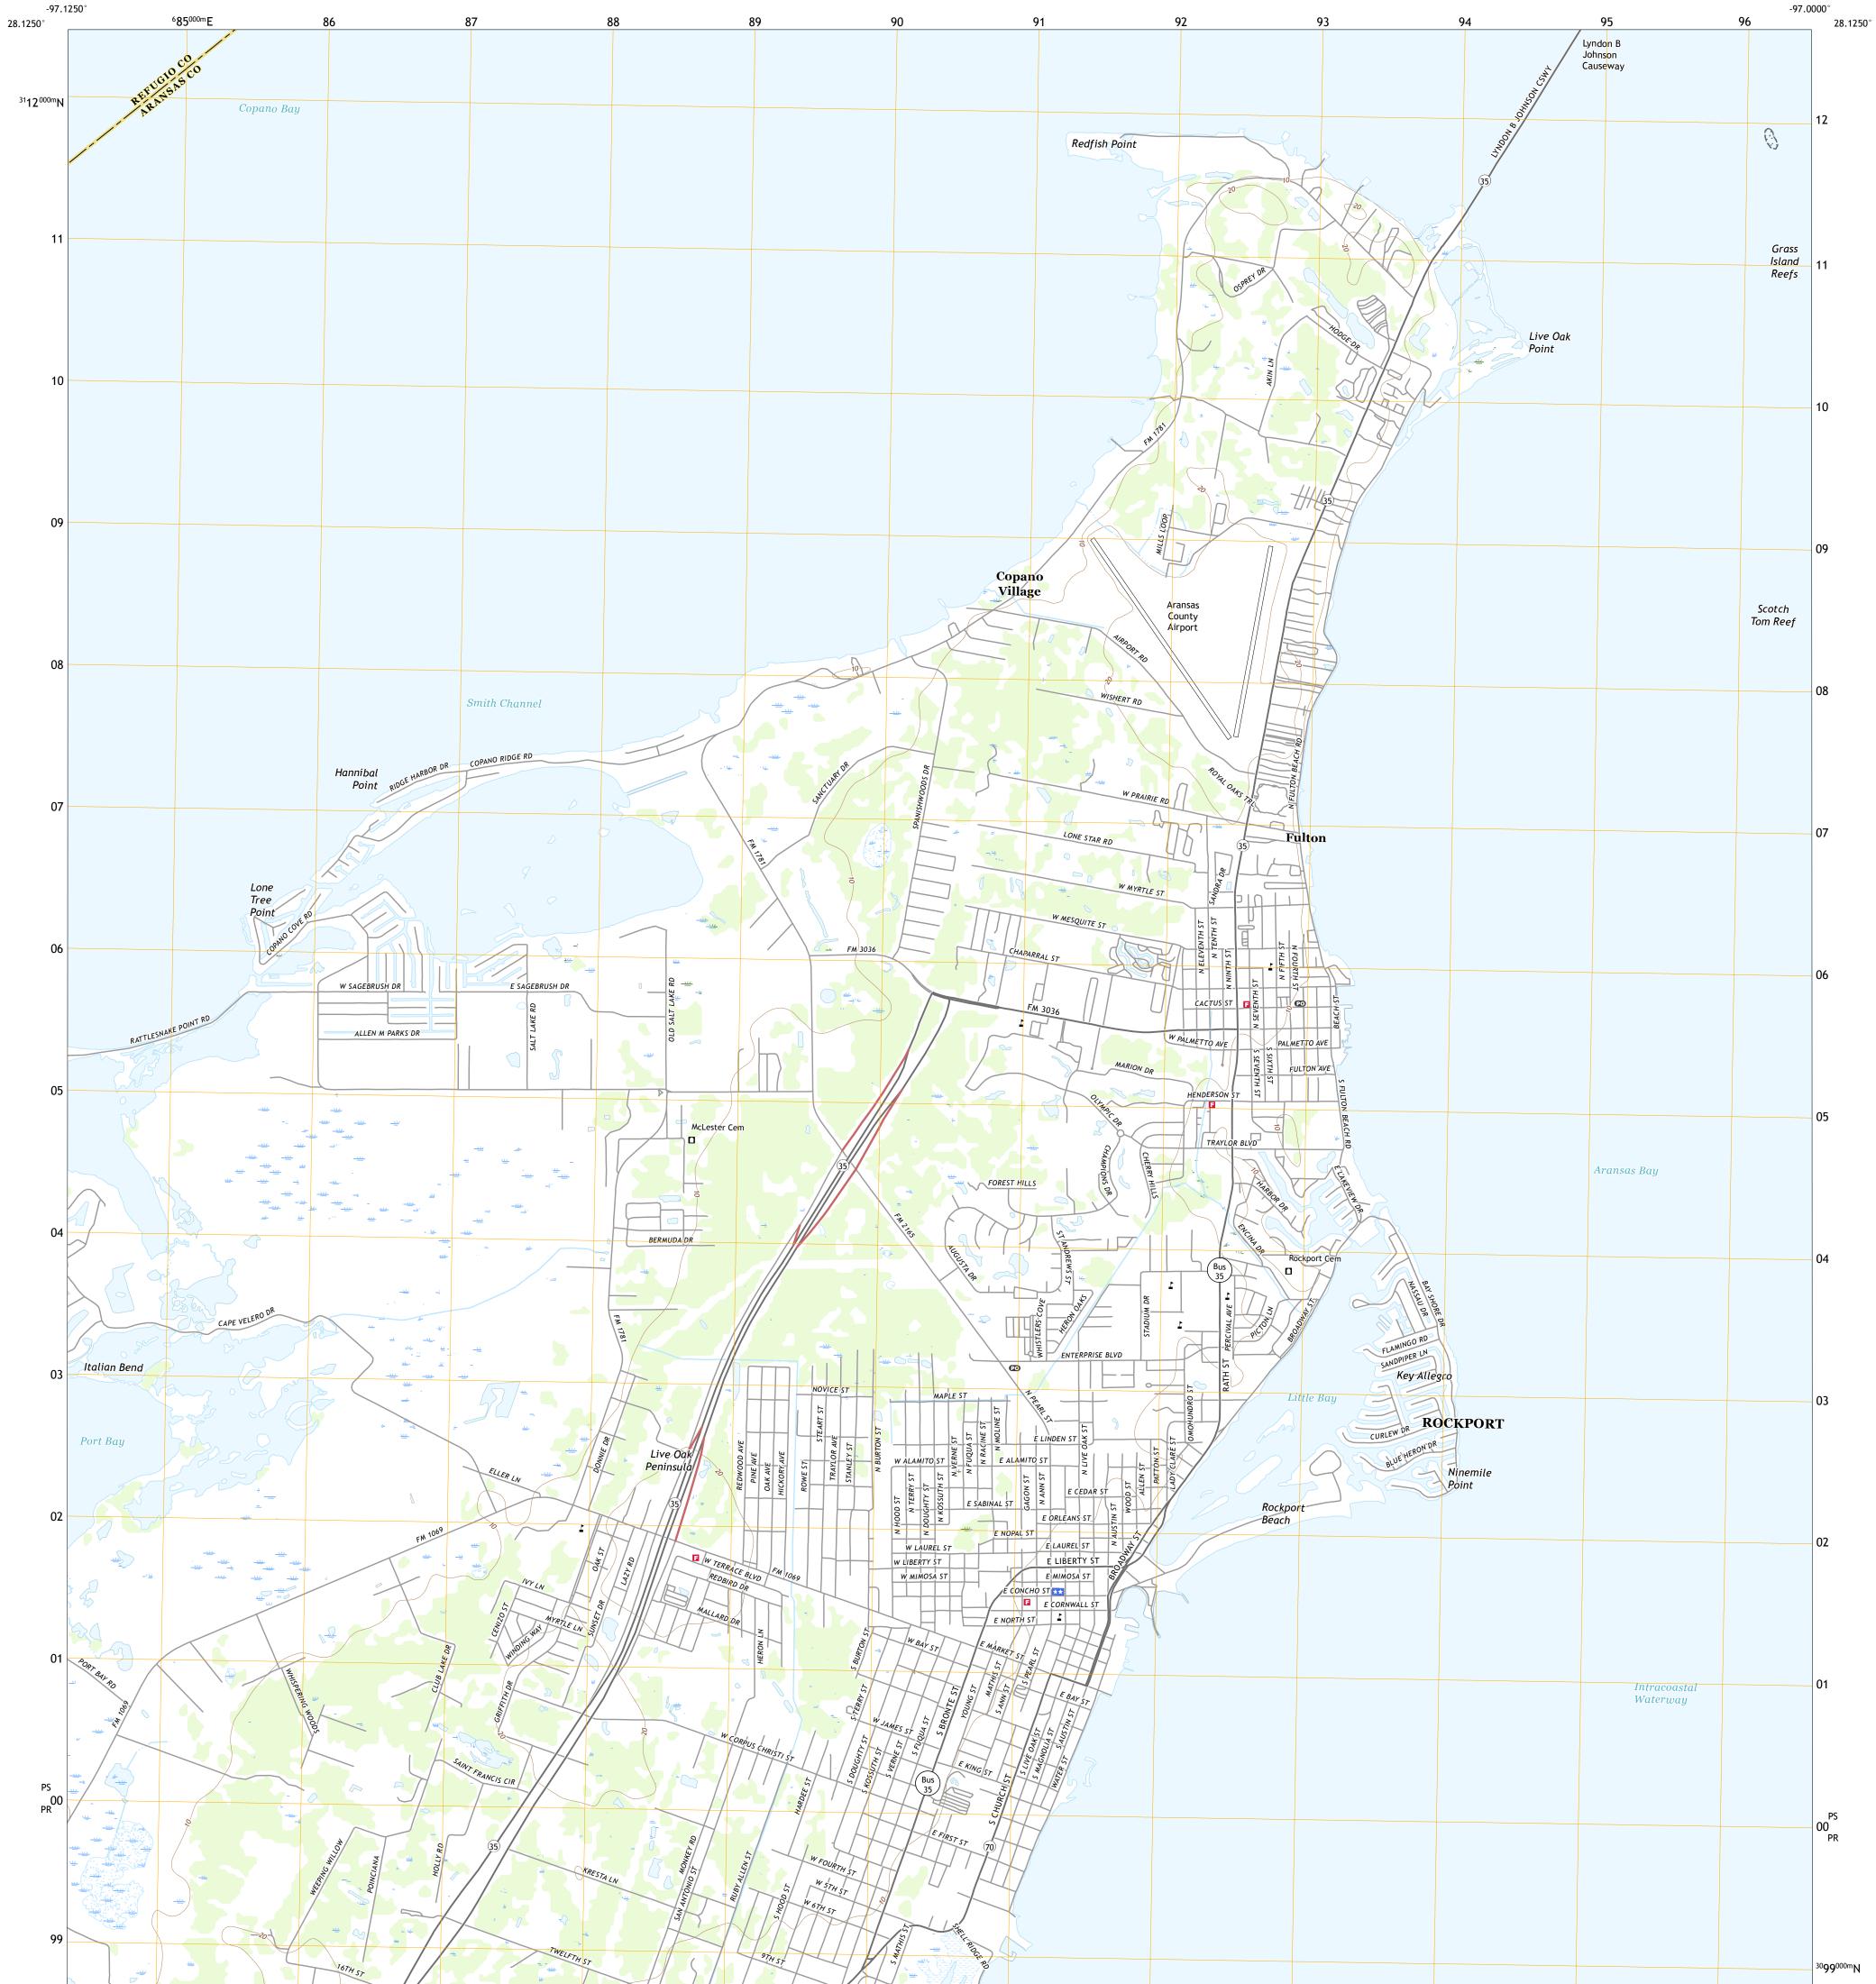

Science for a changing world

ROCKPORT QUADRANGLE TEXAS 7.5-MINUTE SERIES

Produced by the United States Geological Survey North American Datum of 1983 (NAD83) World Geodetic System of 1984 (WGS84). Projection and 1 000-meter grid:Universal Transverse Mercator, Zone 14R This map is not a legal document. Boundaries may be generalized for this map scale. Private lands within government reservations may not be shown. Obtain permission before entering private lands.

Imagery.....NAIP, September 2016 - December 2016 Roads......U.S. Census Bureau, 2015 - 2018 Names......GNIS, 1979 - 2018 Hydrography.....National Hydrography Dataset, 2004 - 2018 Contours.....National Elevation Dataset, 2008 Boundaries....Multiple sources; see metadata file 2016 - 2017 Wetlands.....FWS National Wetlands Inventory 2004 - 2006