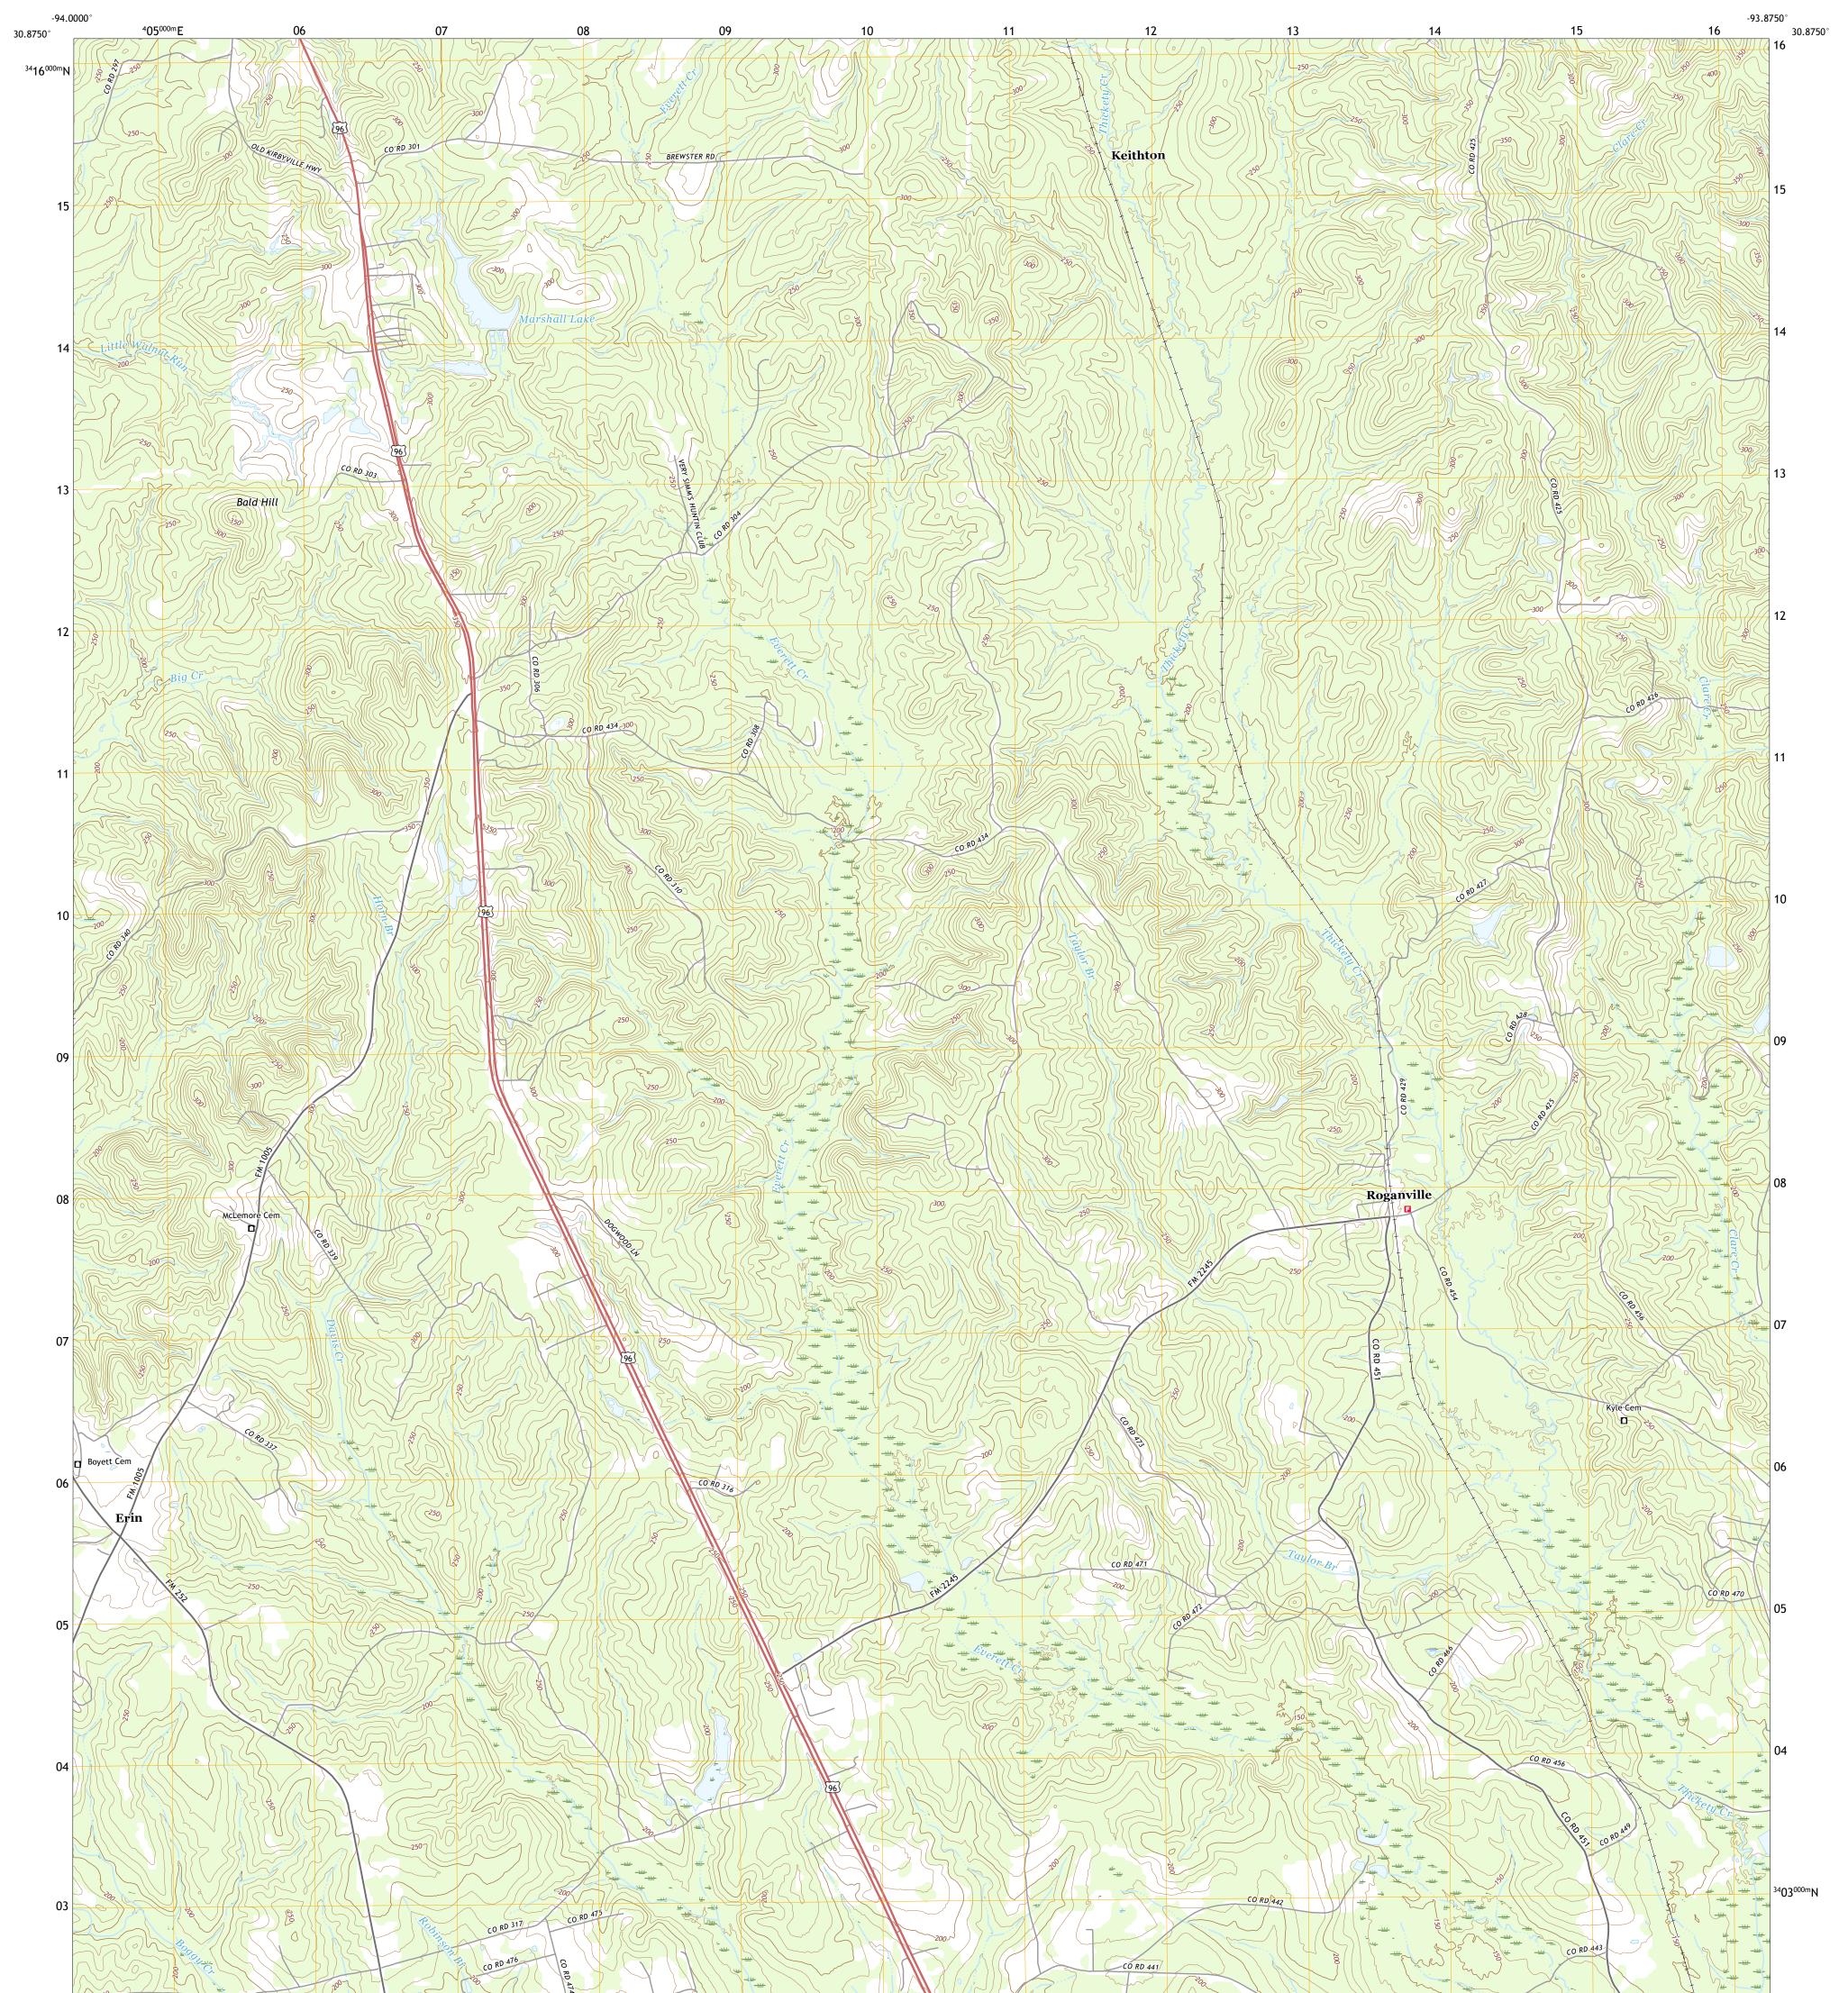

## U.S. DEPARTMENT OF THE INTERIOR U.S. GEOLOGICAL SURVEY

ROGANVILLE QUADRANGLE TEXAS - JASPER COUNTY 7.5-MINUTE SERIES

Produced by the United States Geological Survey North American Datum of 1983 (NAD83) World Geodetic System of 1984 (WGS84). Projection and 1 000-meter grid:Universal Transverse Mercator, Zone 15R This map is not a legal document. Boundaries may be generalized for this map scale. Private lands within government reservations may not be shown. Obtain permission before entering private lands.