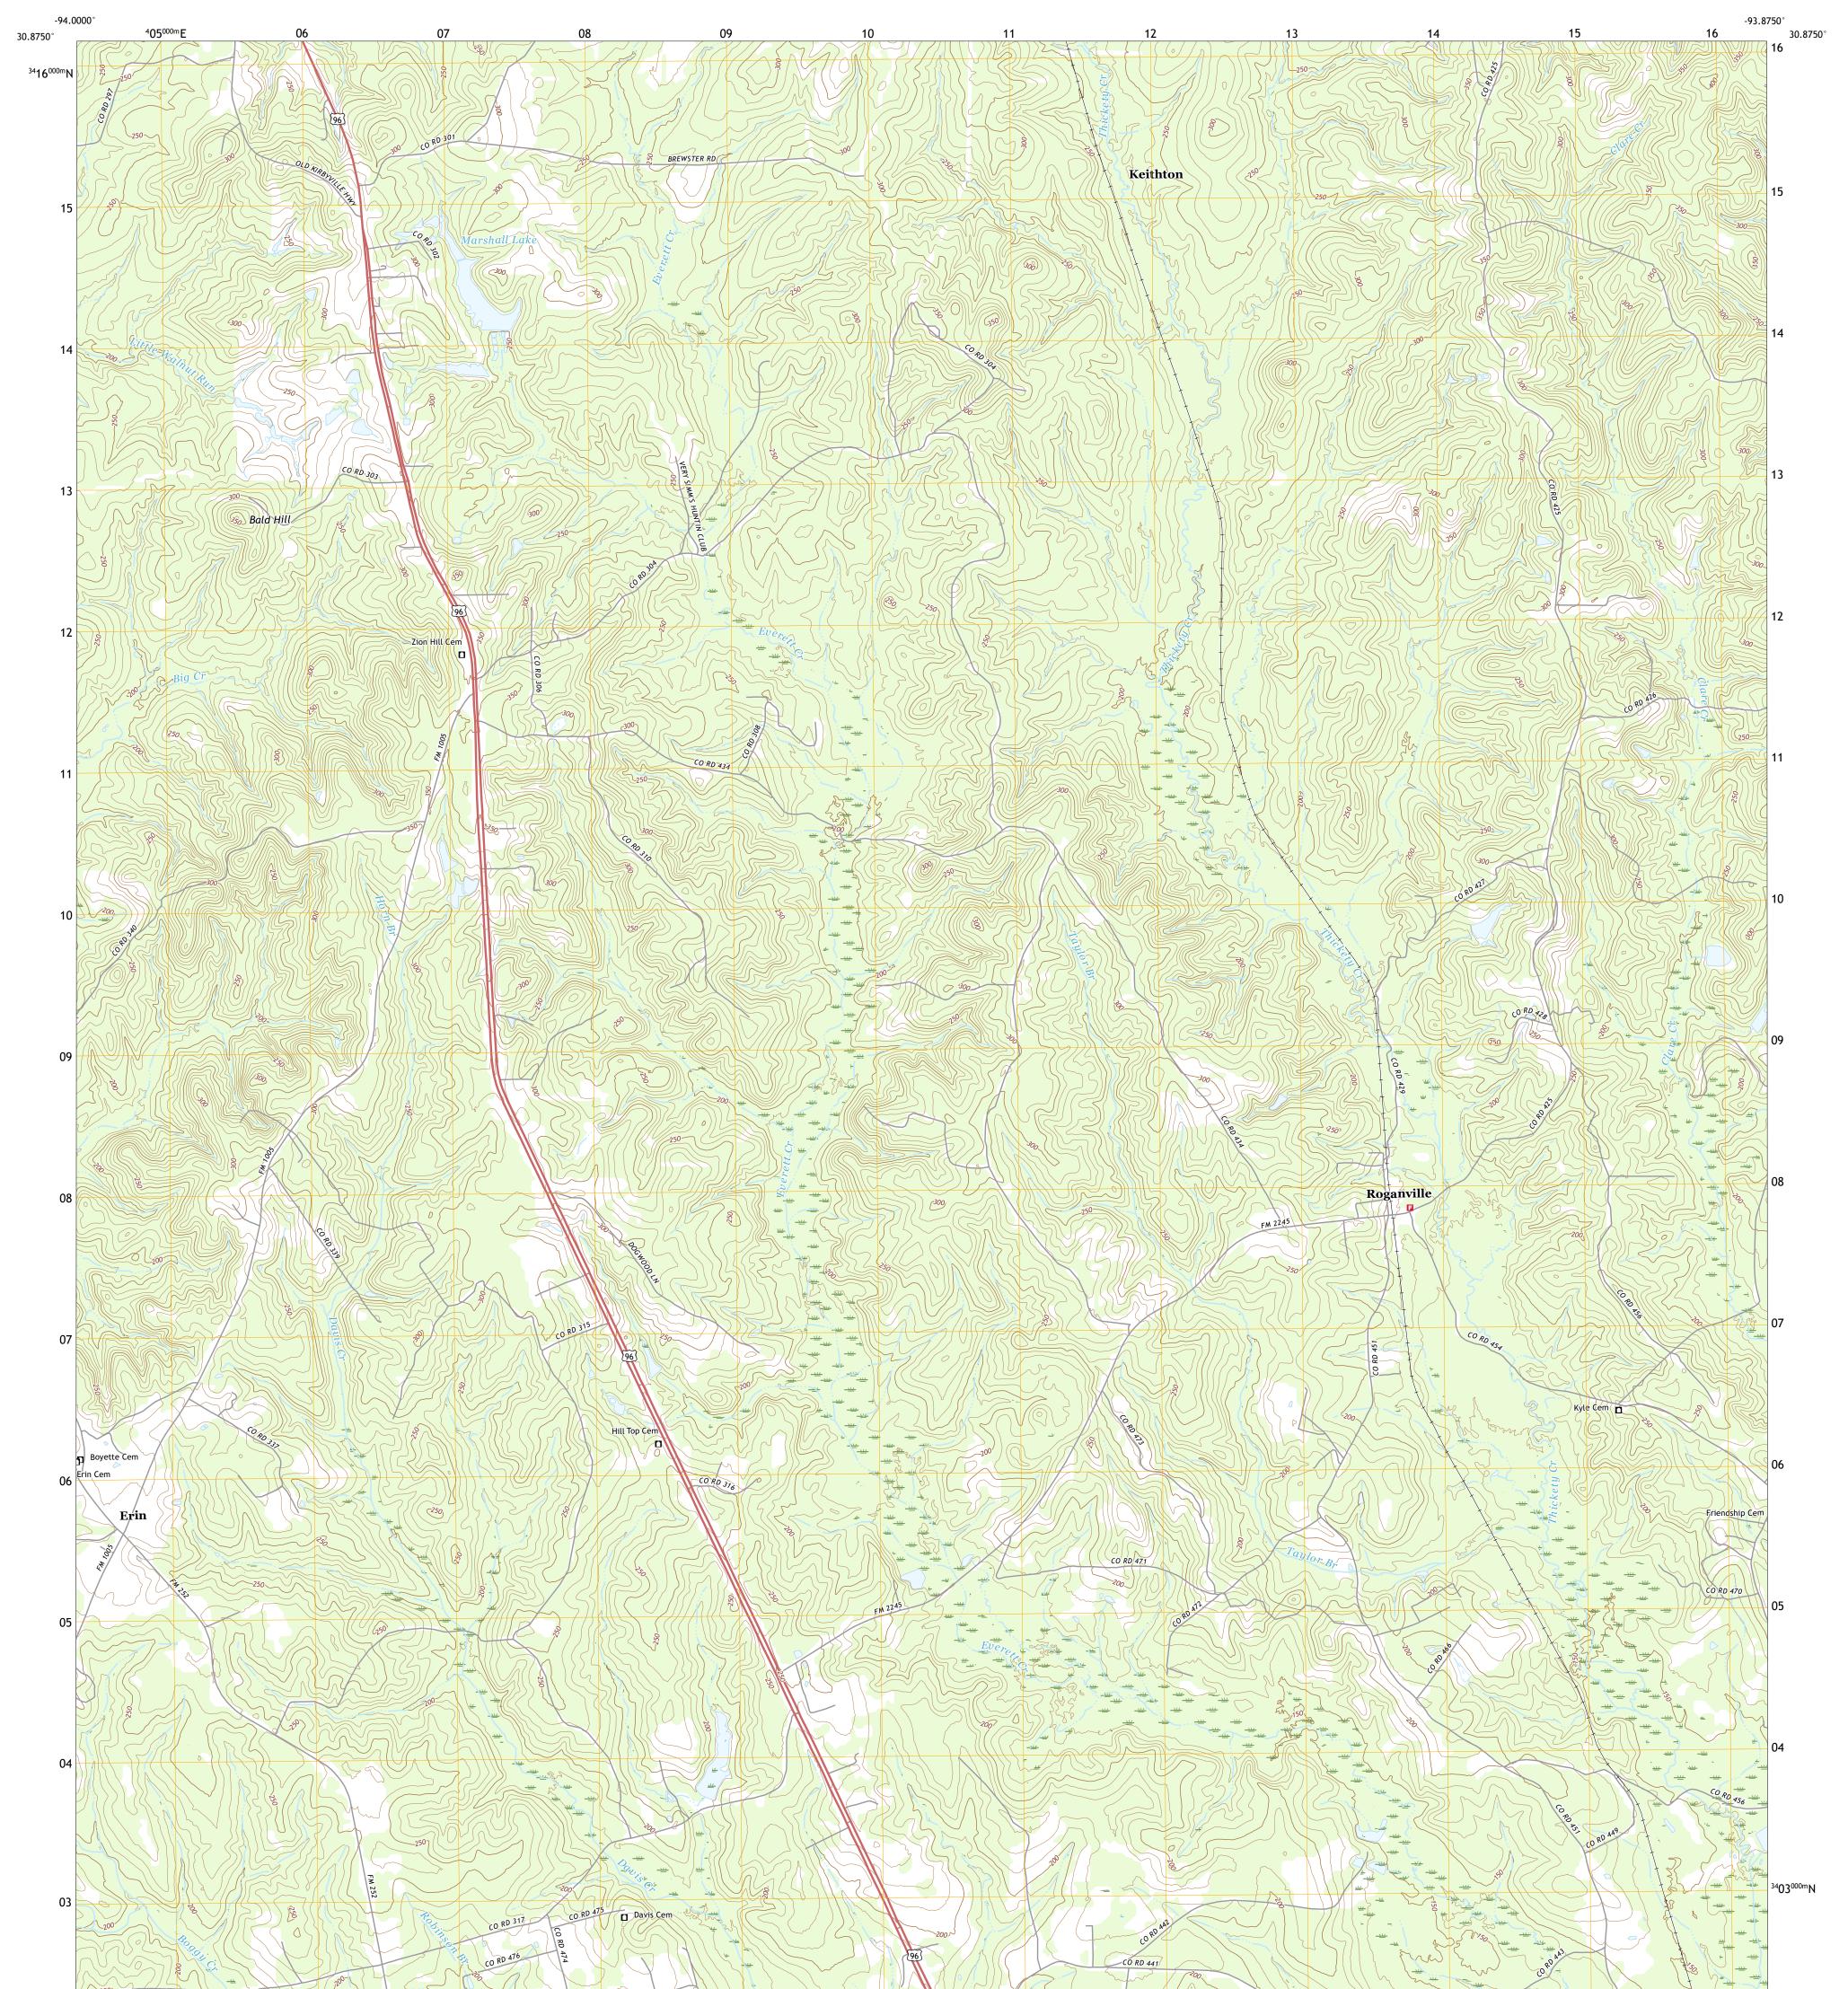

U.S. DEPARTMENT OF THE INTERIOR U.S. GEOLOGICAL SURVEY

ROGANVILLE QUADRANGLE TEXAS - JASPER COUNTY 7.5-MINUTE SERIES

**Produced by the United States Geological Survey** North American Datum of 1983 (NAD83) World Geodetic System of 1984 (WGS84). Projection and 1 000-meter grid:Universal Transverse Mercator, Zone 15R This map is not a legal document. Boundaries may be generalized for this map scale. Private lands within government reservations may not be shown. Obtain permission before entering private lands.