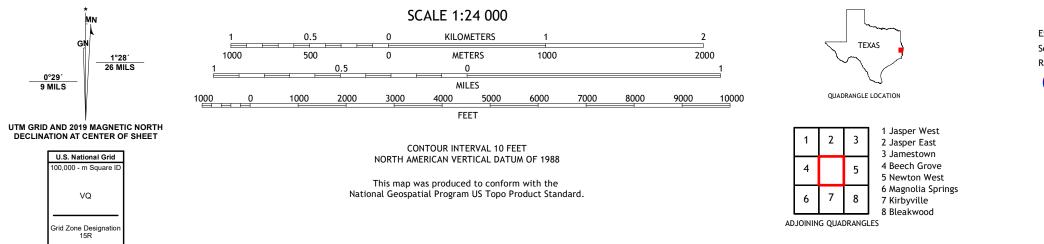

Imagery.... Roads..... Names..... Hydrography..... Contours..... Boundaries.....Mu Wetlands... ..FWS National Wetlands Inventory Not Available

0°29´ 9 MILS

ROGANVILLE, TX

2022