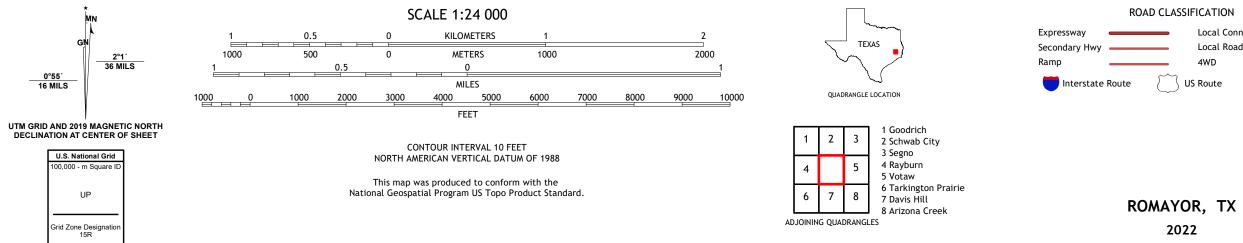

## U.S. DEPARTMENT OF THE INTERIOR U.S. GEOLOGICAL SURVEY

ROMAYOR QUADRANGLE TEXAS 7.5-MINUTE SERIES

Produced by the United States Geological Survey North American Datum of 1983 (NAD83) World Geodetic System of 1984 (WGS84). Projection and 1 000-meter grid:Universal Transverse Mercator, Zone 15R This map is not a legal document. Boundaries may be generalized for this map scale. Private lands within government reservations may not be shown. Obtain permission before entering private lands.