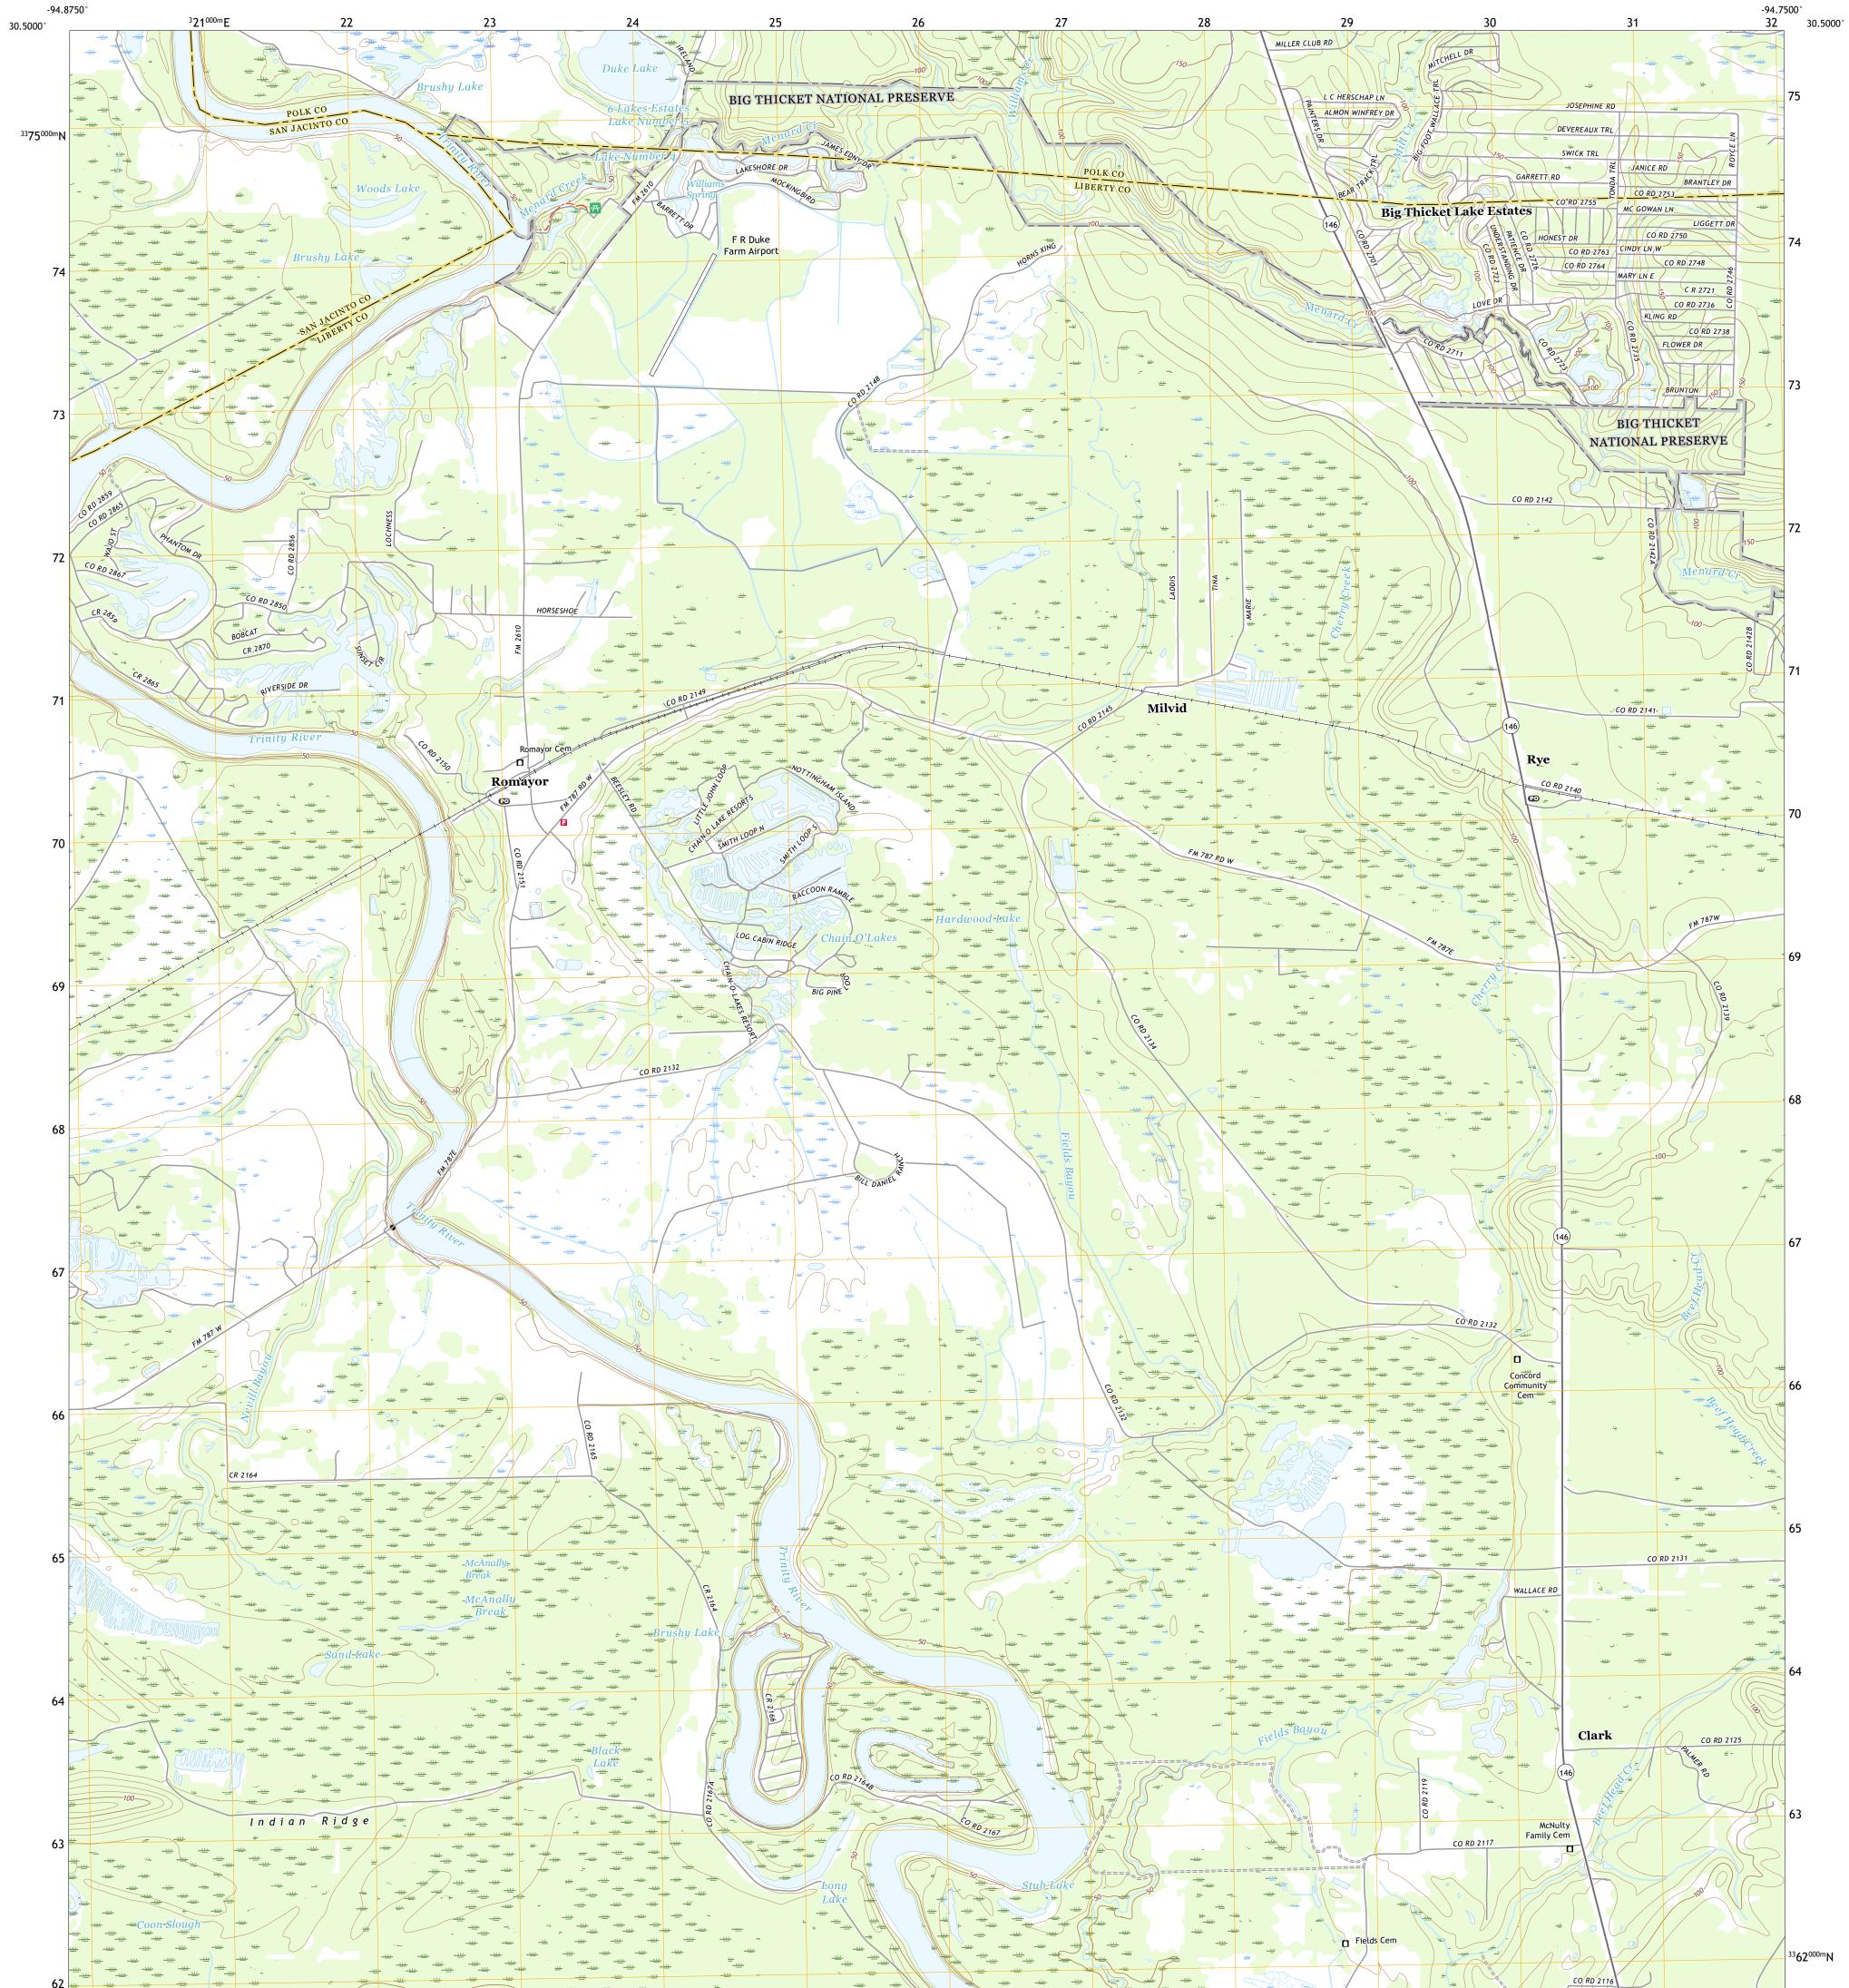

## U.S. DEPARTMENT OF THE INTERIOR U.S. GEOLOGICAL SURVEY

ROMAYOR QUADRANGLE TEXAS 7.5-MINUTE SERIES

Produced by the United States Geological Survey North American Datum of 1983 (NAD83) World Geodetic System of 1984 (WGS84). Projection and 1 000-meter grid:Universal Transverse Mercator, Zone 15R This map is not a legal document. Boundaries may be generalized for this map scale. Private lands within government reservations may not be shown. Obtain permission before entering private lands.

Imagery.... Roads..... Names..... ......NAIP, September 2016 - November 2016 .....U.S. Census Bureau, 2015 - 2021 .....GNIS, 1979 - 2022 .....National Hydrography Dataset, 2003 - 2018 .....National Elevation Dataset, 2003 ....Multiple sources; see metadata file 2019 - 2021 Hydrography..... Contours.. Boundaries.... ..FWS National Wetlands Inventory Not Available Wetlands...