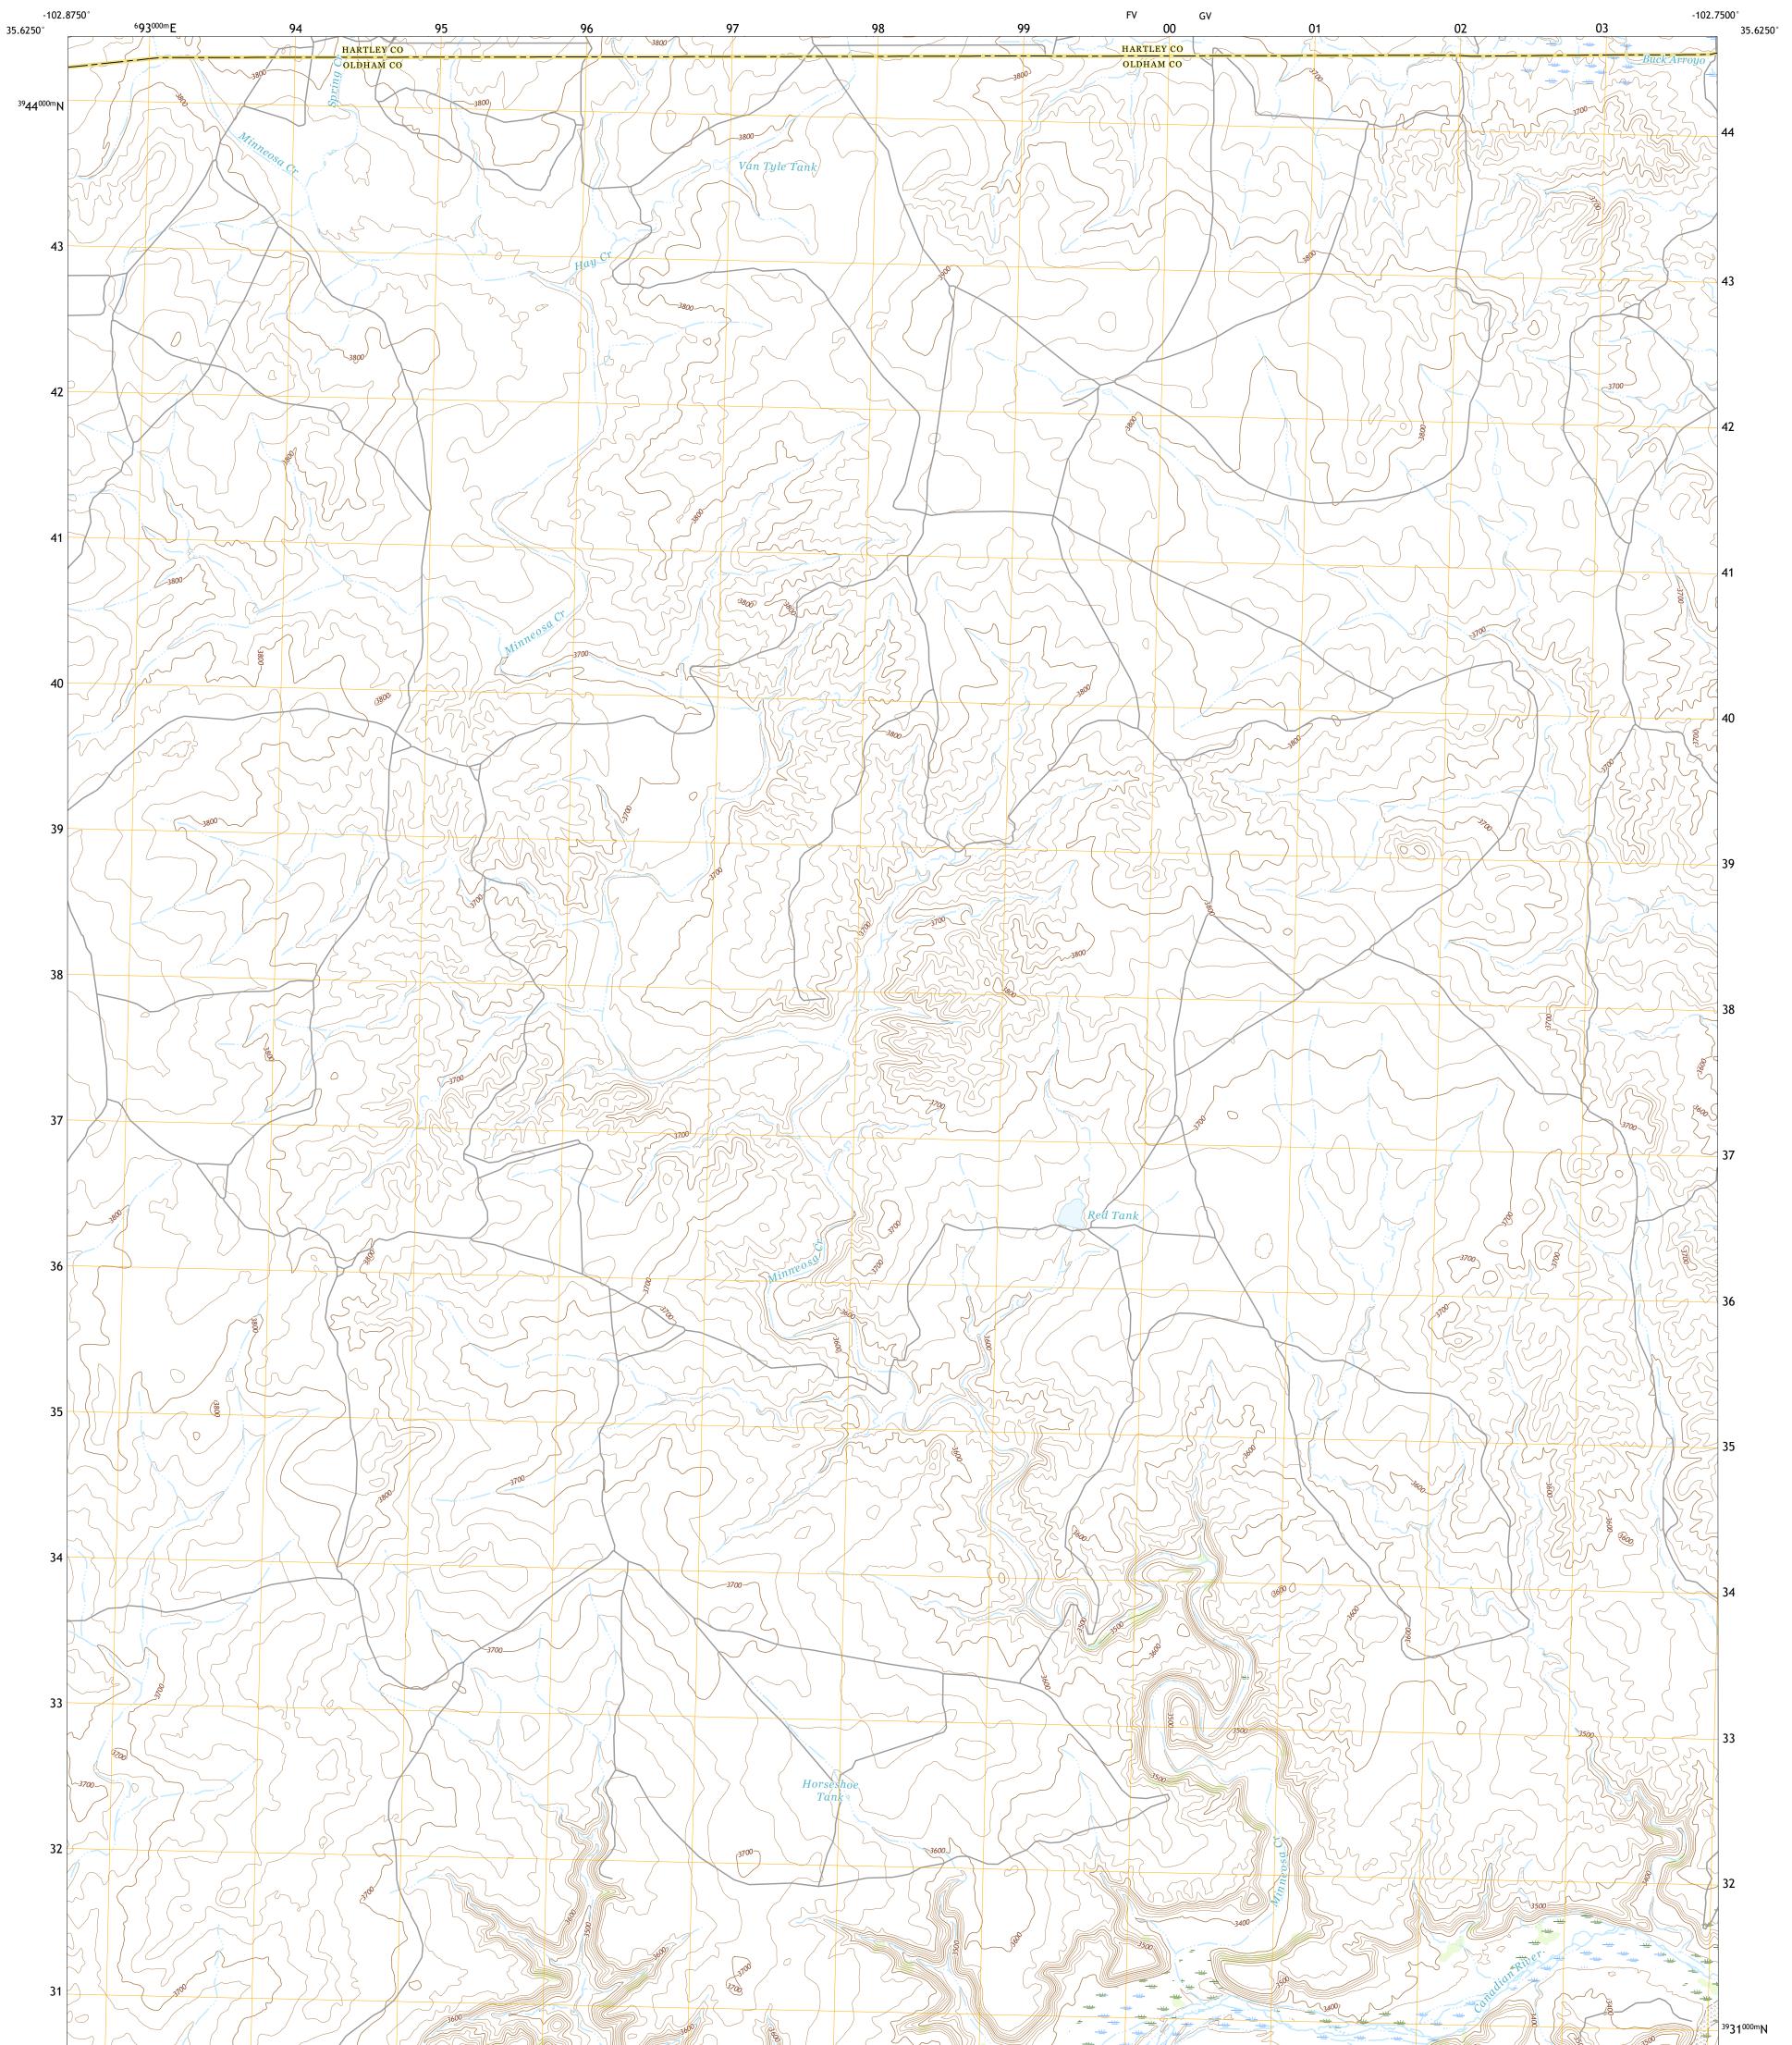

## U.S. DEPARTMENT OF THE INTERIOR U.S. GEOLOGICAL SURVEY

ROMERO SE QUADRANGLE TEXAS 7.5-MINUTE SERIES

Produced by the United States Geological Survey North American Datum of 1983 (NAD83) World Geodetic System of 1984 (WGS84). Projection and 1 000-meter grid:Universal Transverse Mercator, Zone 13S This map is not a legal document. Boundaries may be generalized for this map scale. Private lands within government reservations may not be shown. Obtain permission before entering private lands.

Imagery.NAIP, September 2016 - November 2016Roads.U.S.CensusBureau,2015-Names.GNIS,1979-2016HydrographyNationalHydrographyDataset,2019Boundaries.MultipleSources;seemetadatafile2019-Wetlands.FWSNationalInventoryNotAvailable