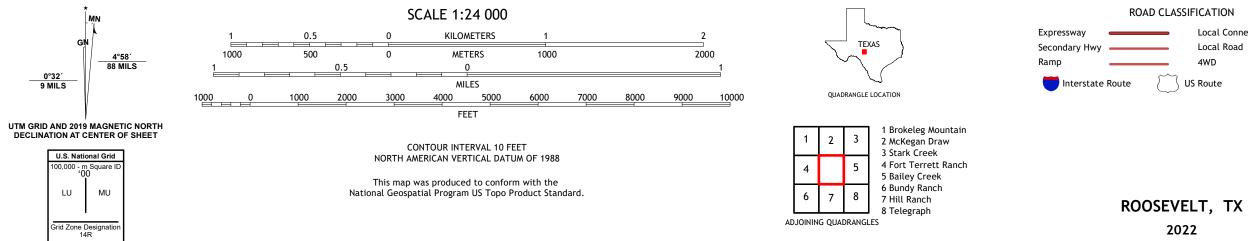

ROAD CLASSIFICATION Local Connector Local Road \_\_\_\_\_ \_\_\_\_ 4WD US Route State Route 🛑 Interstate Route

2022