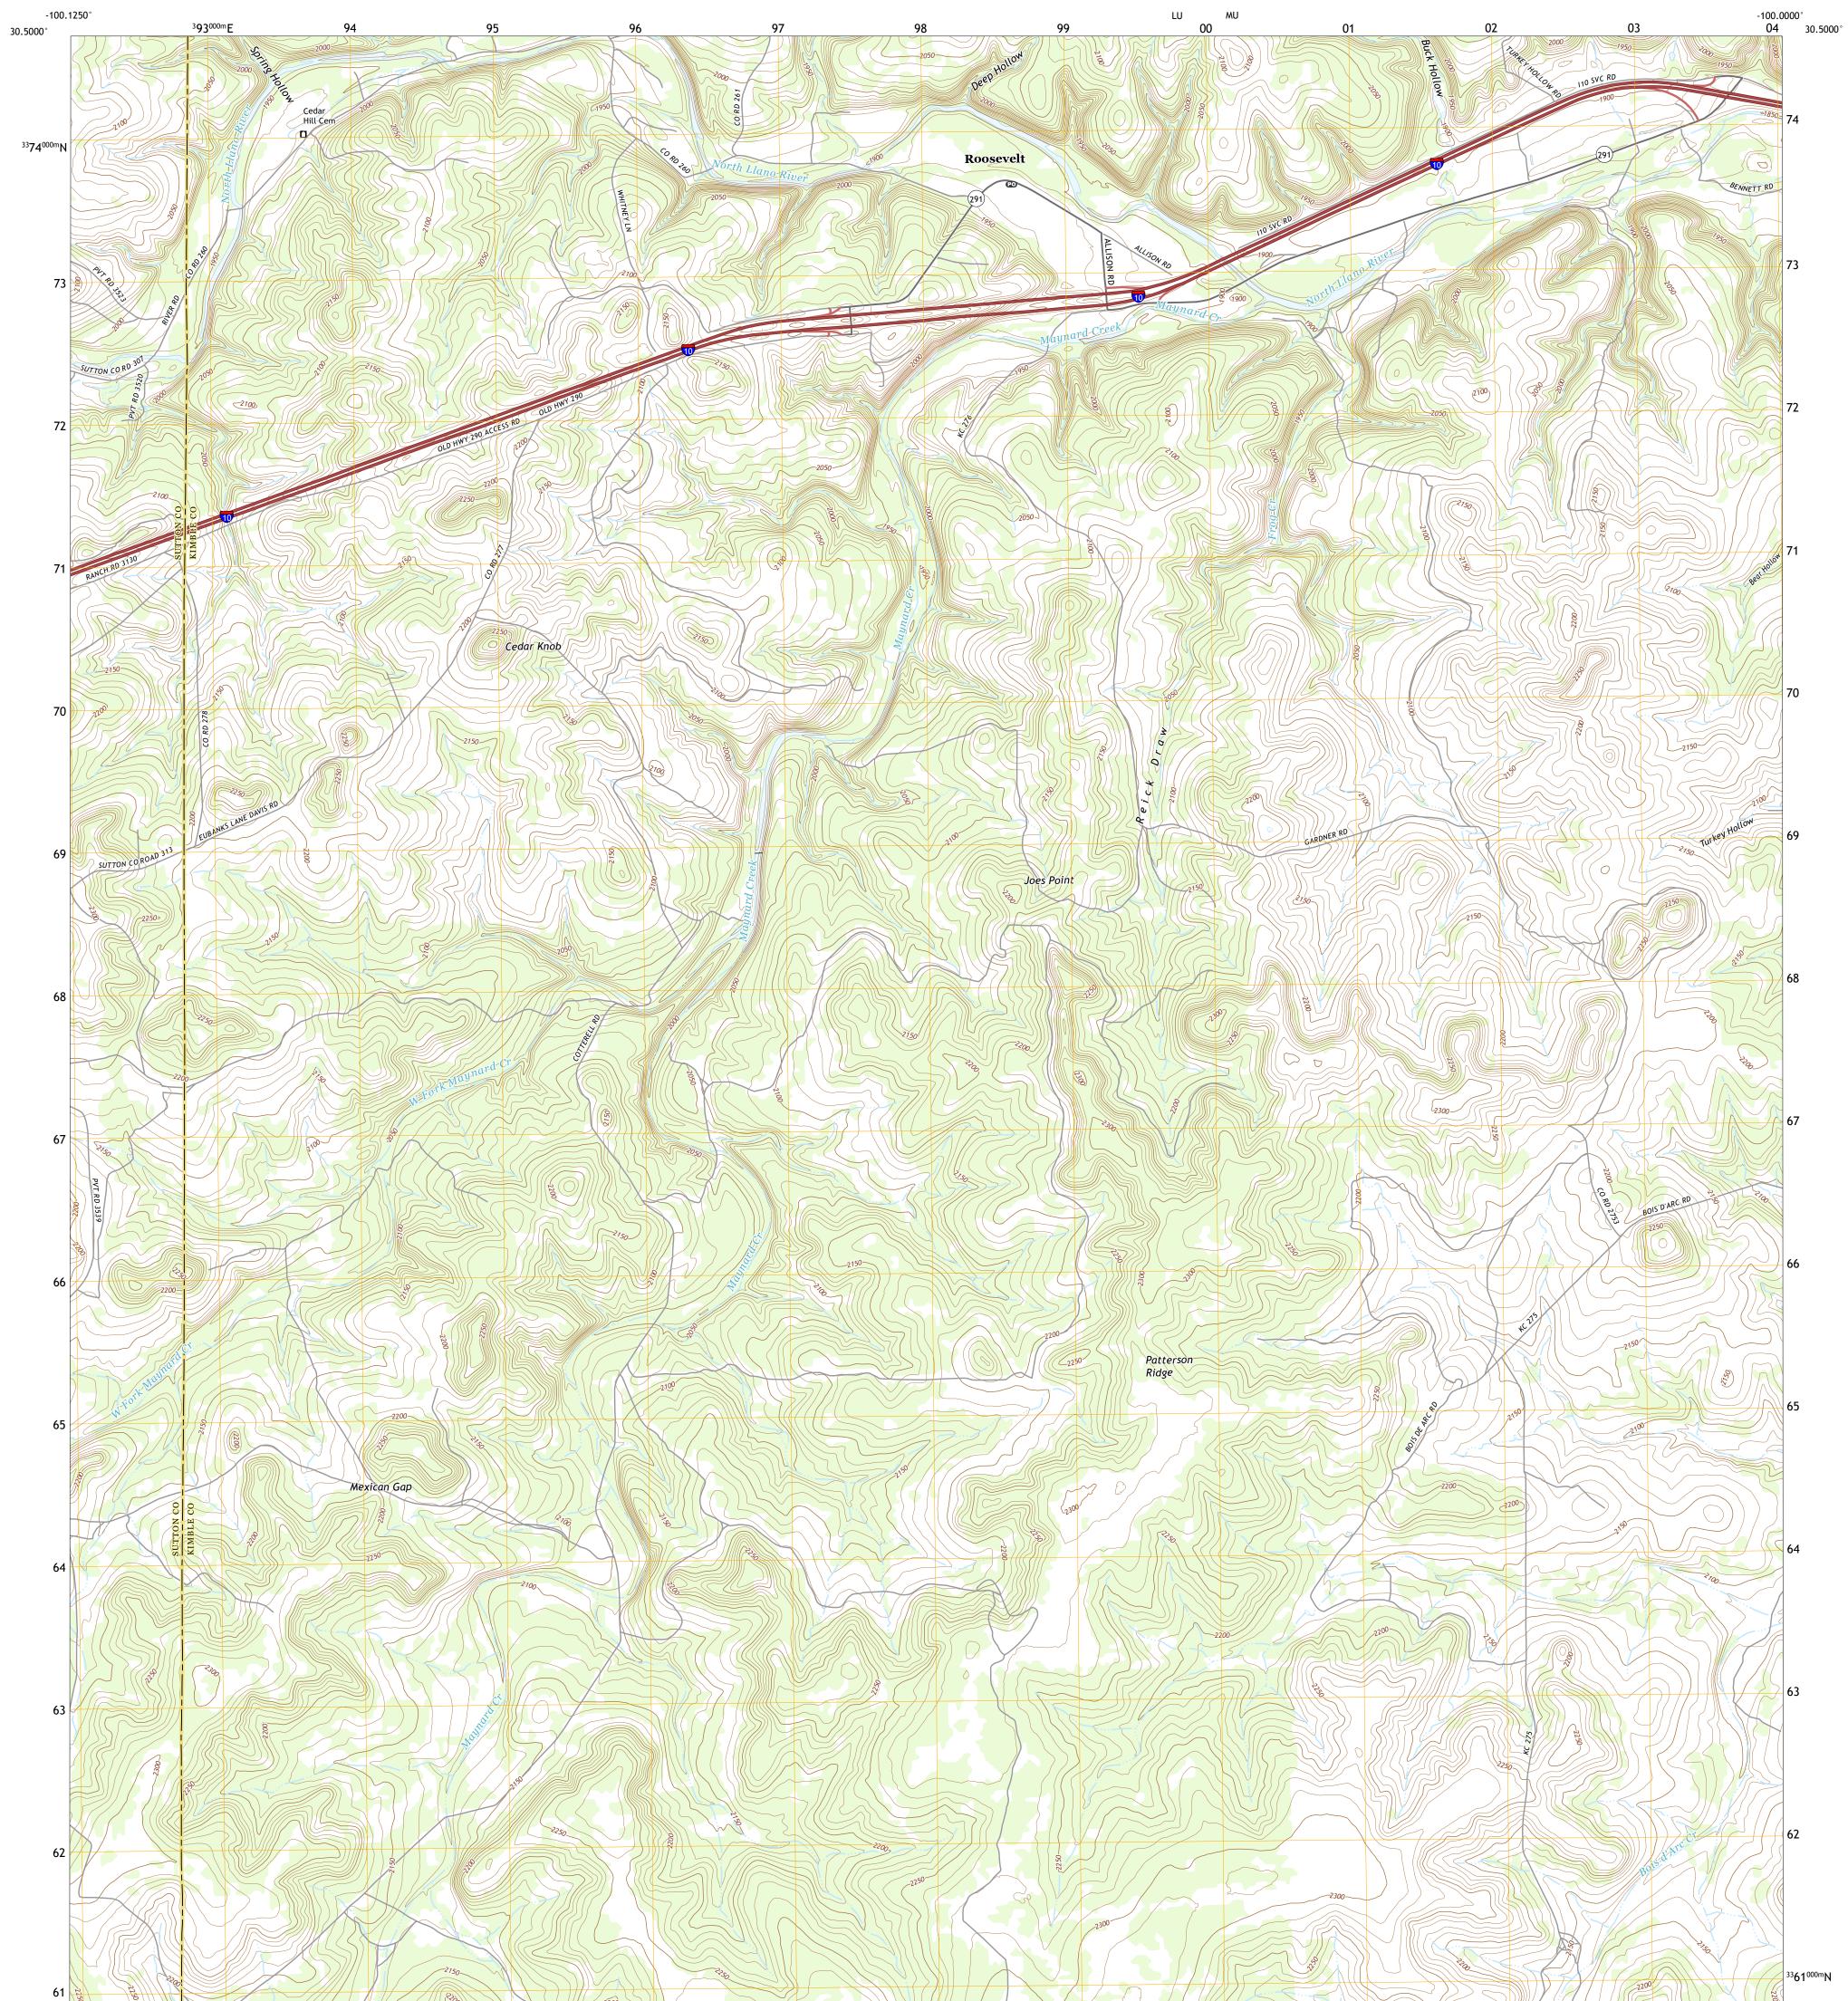

## U.S. DEPARTMENT OF THE INTERIOR U.S. GEOLOGICAL SURVEY

ROOSEVELT QUADRANGLE TEXAS 7.5-MINUTE SERIES

**Produced by the United States Geological Survey** North American Datum of 1983 (NAD83) World Geodetic System of 1984 (WGS84). Projection and 1 000-meter grid:Universal Transverse Mercator, Zone 14R This map is not a legal document. Boundaries may be generalized for this map scale. Private lands within government reservations may not be shown. Obtain permission before entering private lands.