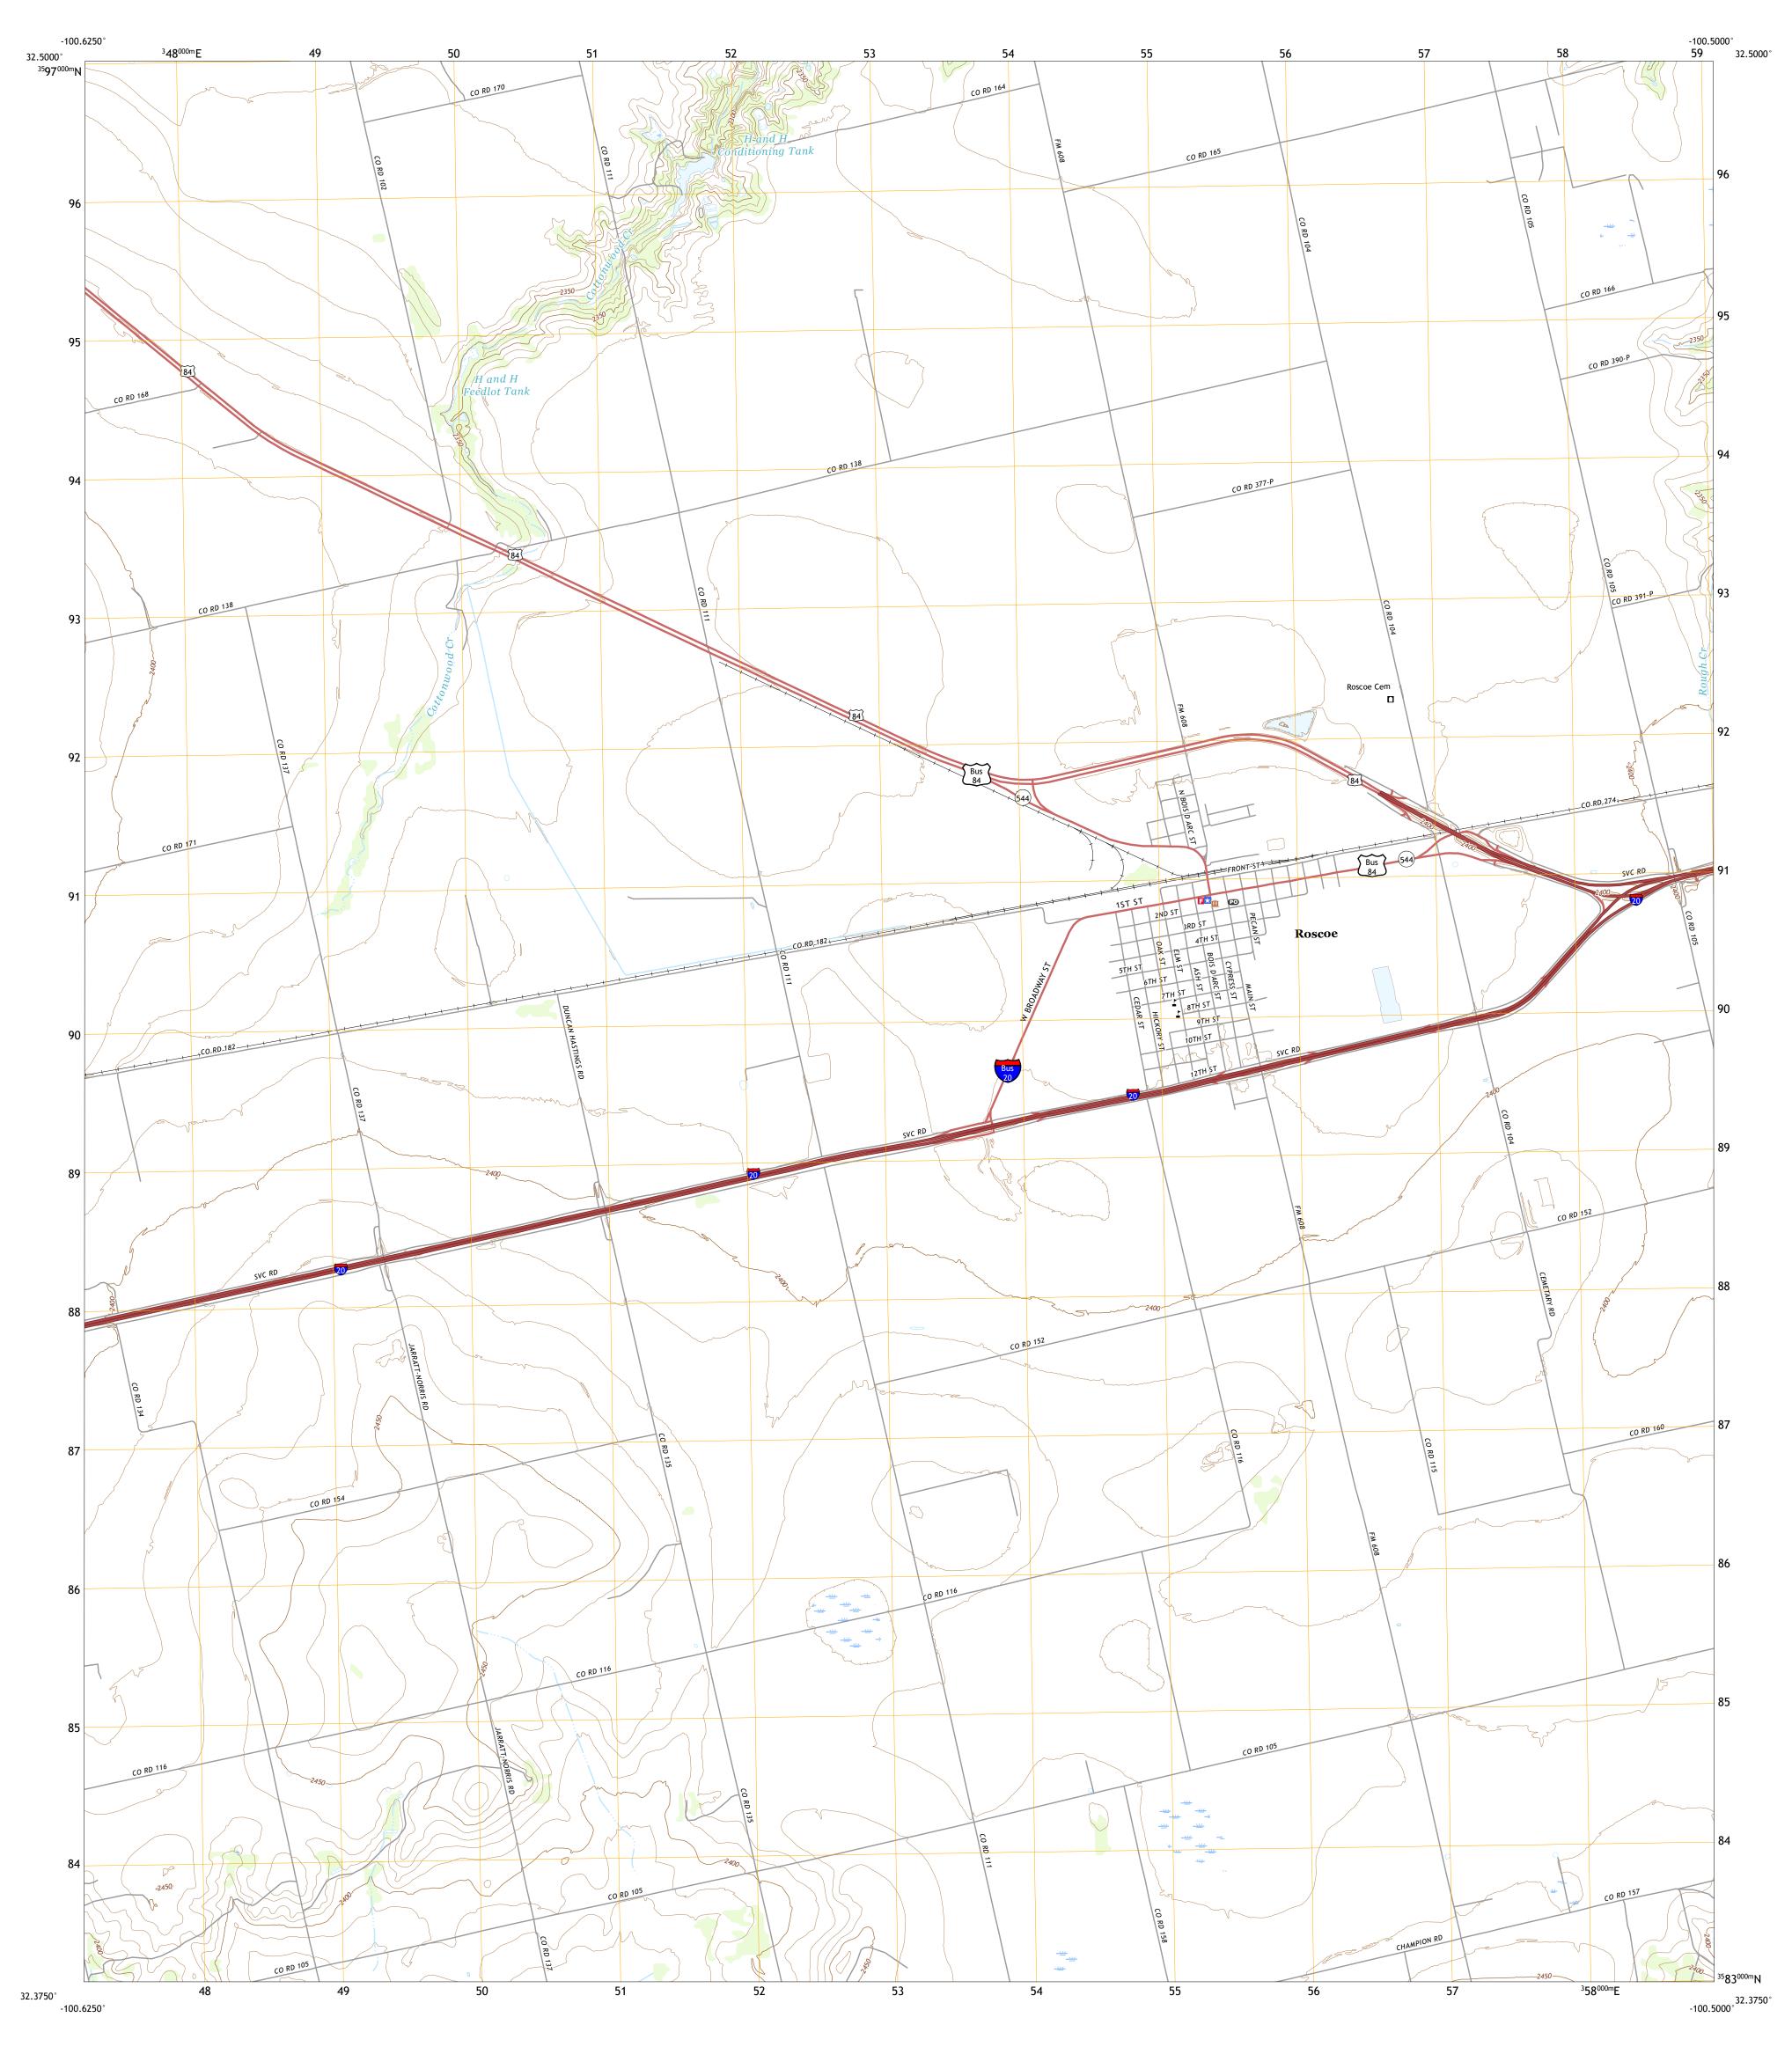

Produced by the United States Geological Survey

generalized for this map scale. Private lands within government reservations may not be shown. Obtain permission before

..FWS National Wetlands Inventory Not Available

UTM GRID AND 2019 MAGNETIC NORTH DECLINATION AT CENTER OF SHEET

LA

Grid Zone Designation

North American Datum of 1983 (NAD83) World Geodetic System of 1984 (WGS84). Projection and 1 000-meter grid:Universal Transverse Mercator, Zone 14S

This map is not a legal document. Boundaries may be

entering private lands.

Hydrography.....

Imagery.... Roads..... Names.....

Boundaries....

SCALE 1:24 000

KILOMETERS

METERS

MILES

4000 5000

FEET

QUADRANGLE LOCATION

Secondary Hwy -

Interstate Route

Ramp

ROAD CLASSIFICATION

US Route

ROSCOE, TX

2022

Local Road

State Route

4WD