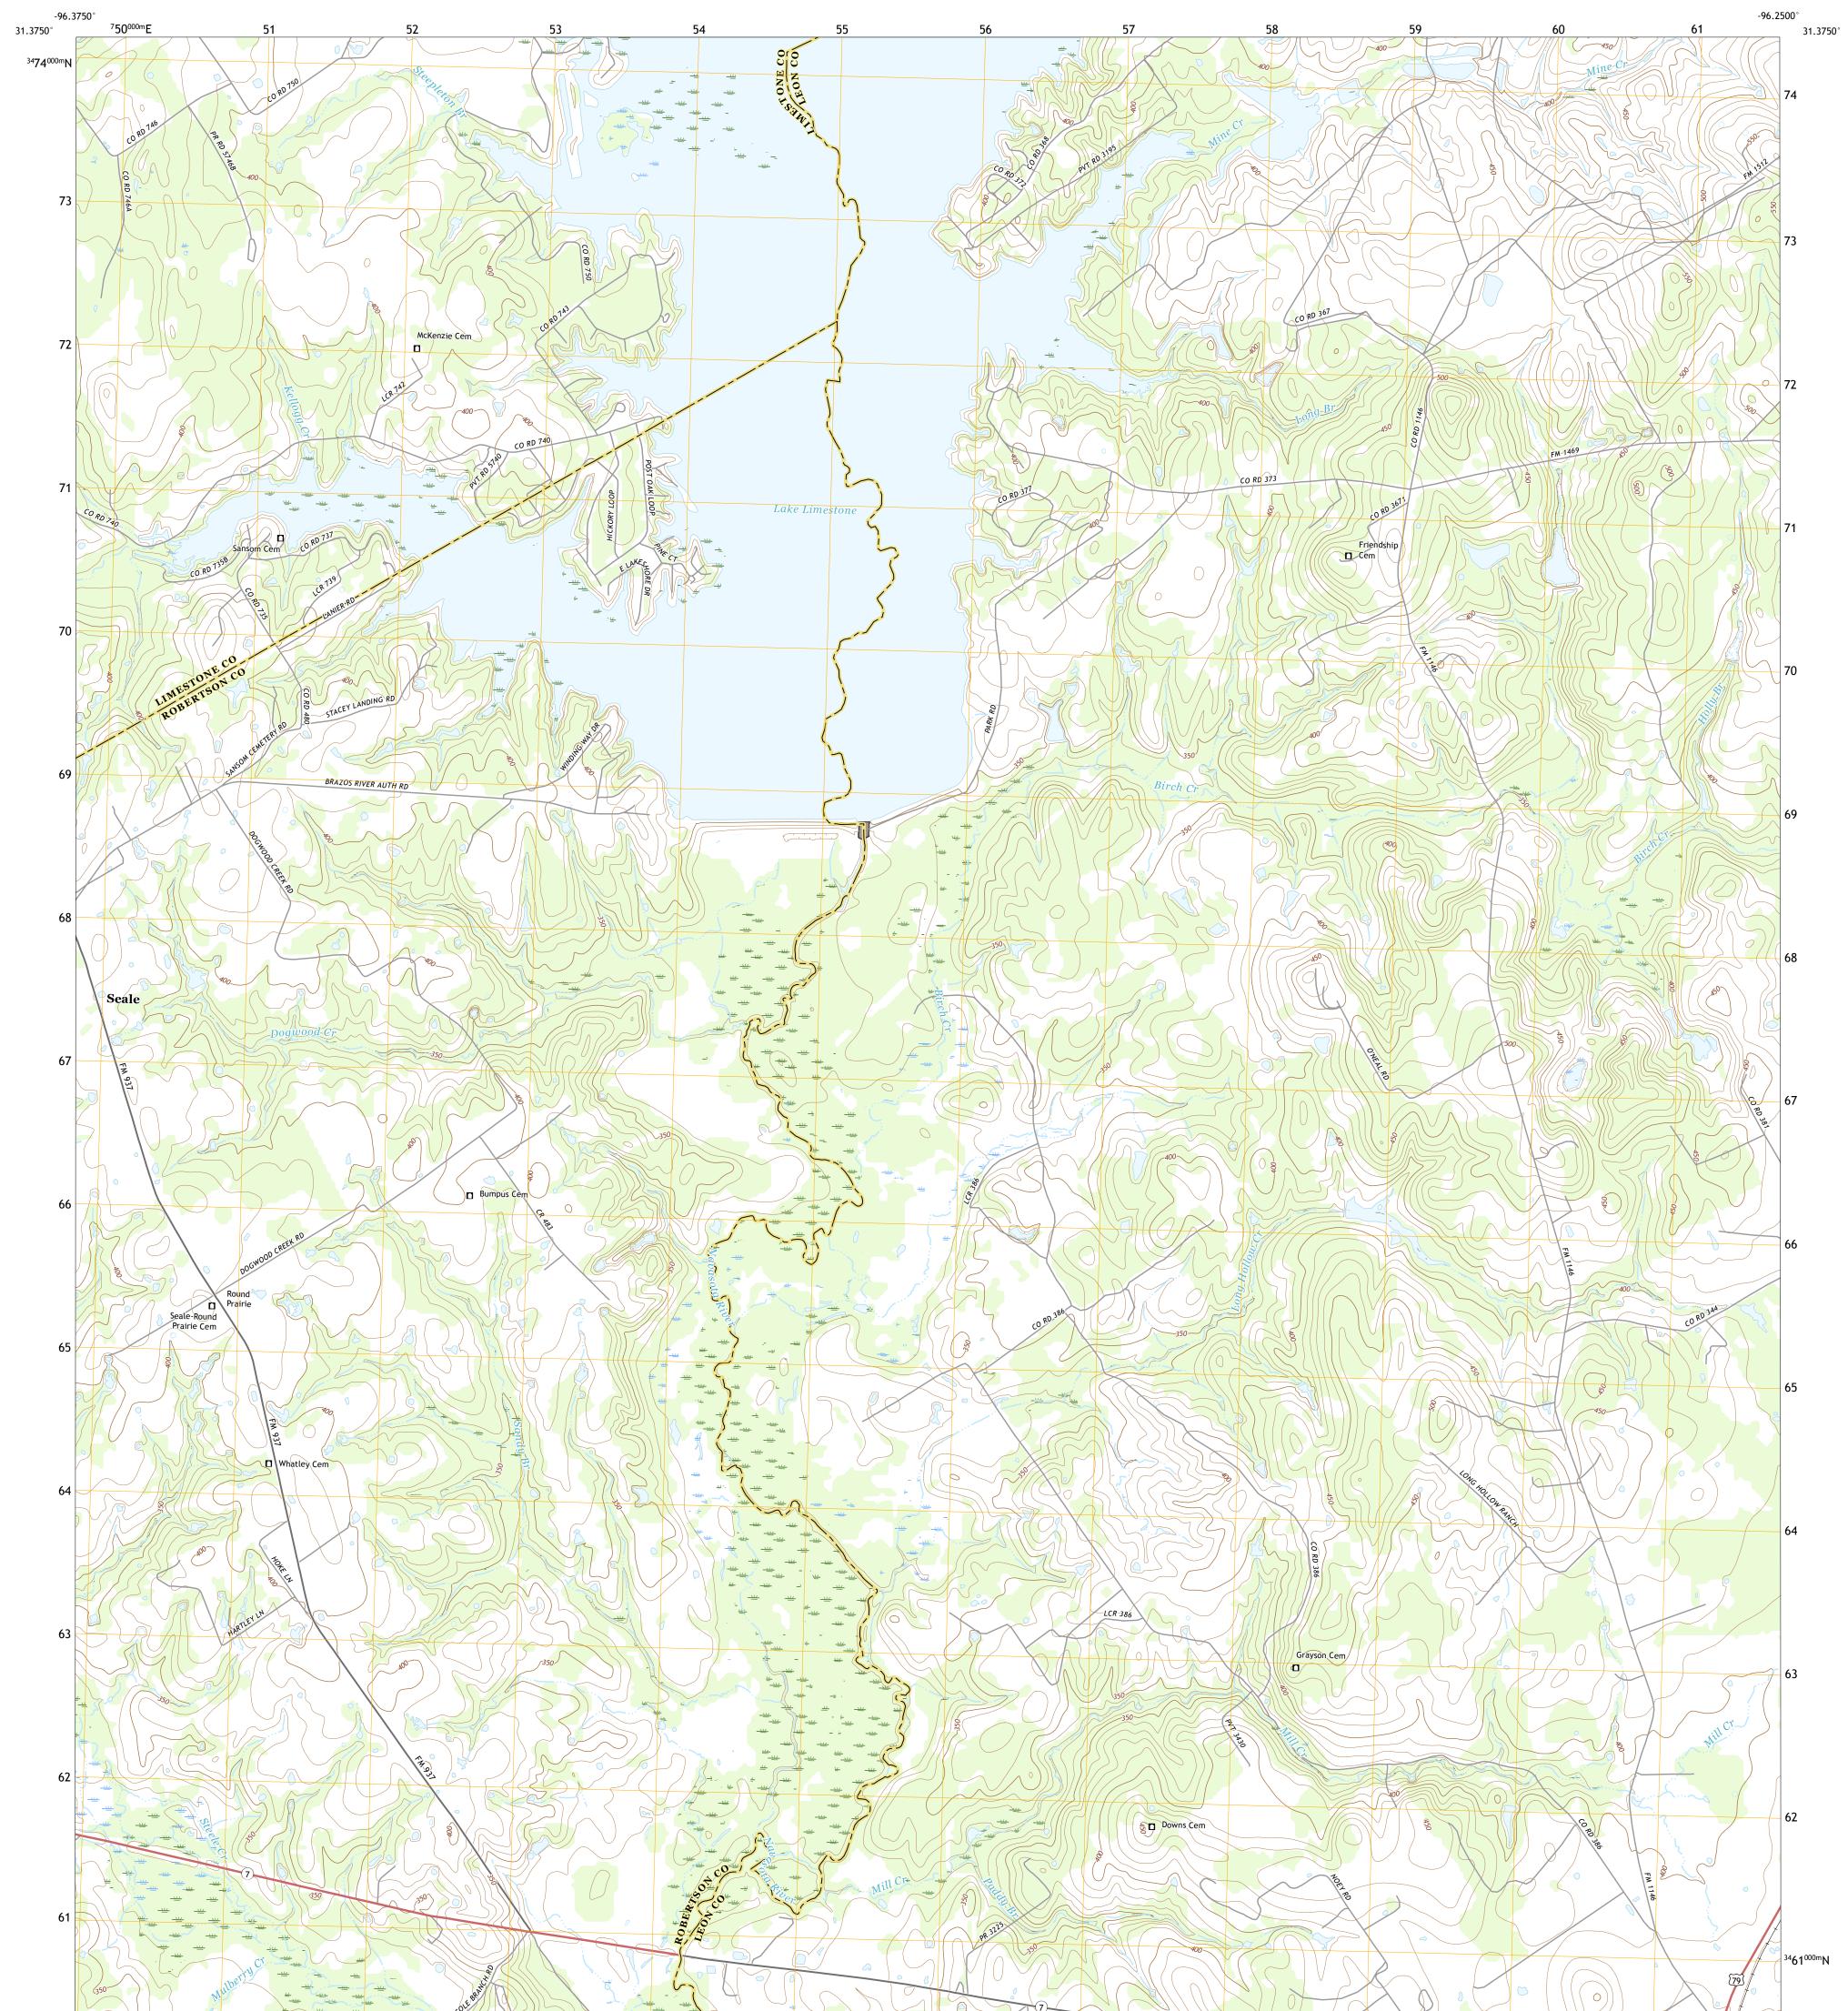

## U.S. DEPARTMENT OF THE INTERIOR U.S. GEOLOGICAL SURVEY

**Produced by the United States Geological Survey** North American Datum of 1983 (NAD83) World Geodetic System of 1984 (WGS84). Projection and 1 000-meter grid:Universal Transverse Mercator, Zone 14R This map is not a legal document. Boundaries may be generalized for this map scale. Private lands within government reservations may not be shown. Obtain permission before entering private lands.

.....NAIP, October 2016 - November 2016 U.S. Census Bureau, 2015 - 2018 .....GNIS, 1979 - 2018 .....National Hydrography Dataset, 2002 - 2018 .....National Elevation Dataset, 2004 .....Multiple sources; see metadata file 2016 - 2017 Imagery.... Roads..... Names..... Hydrography..... Contours.... Boundaries... ..FWS National Wetlands... Wetlands Inventory