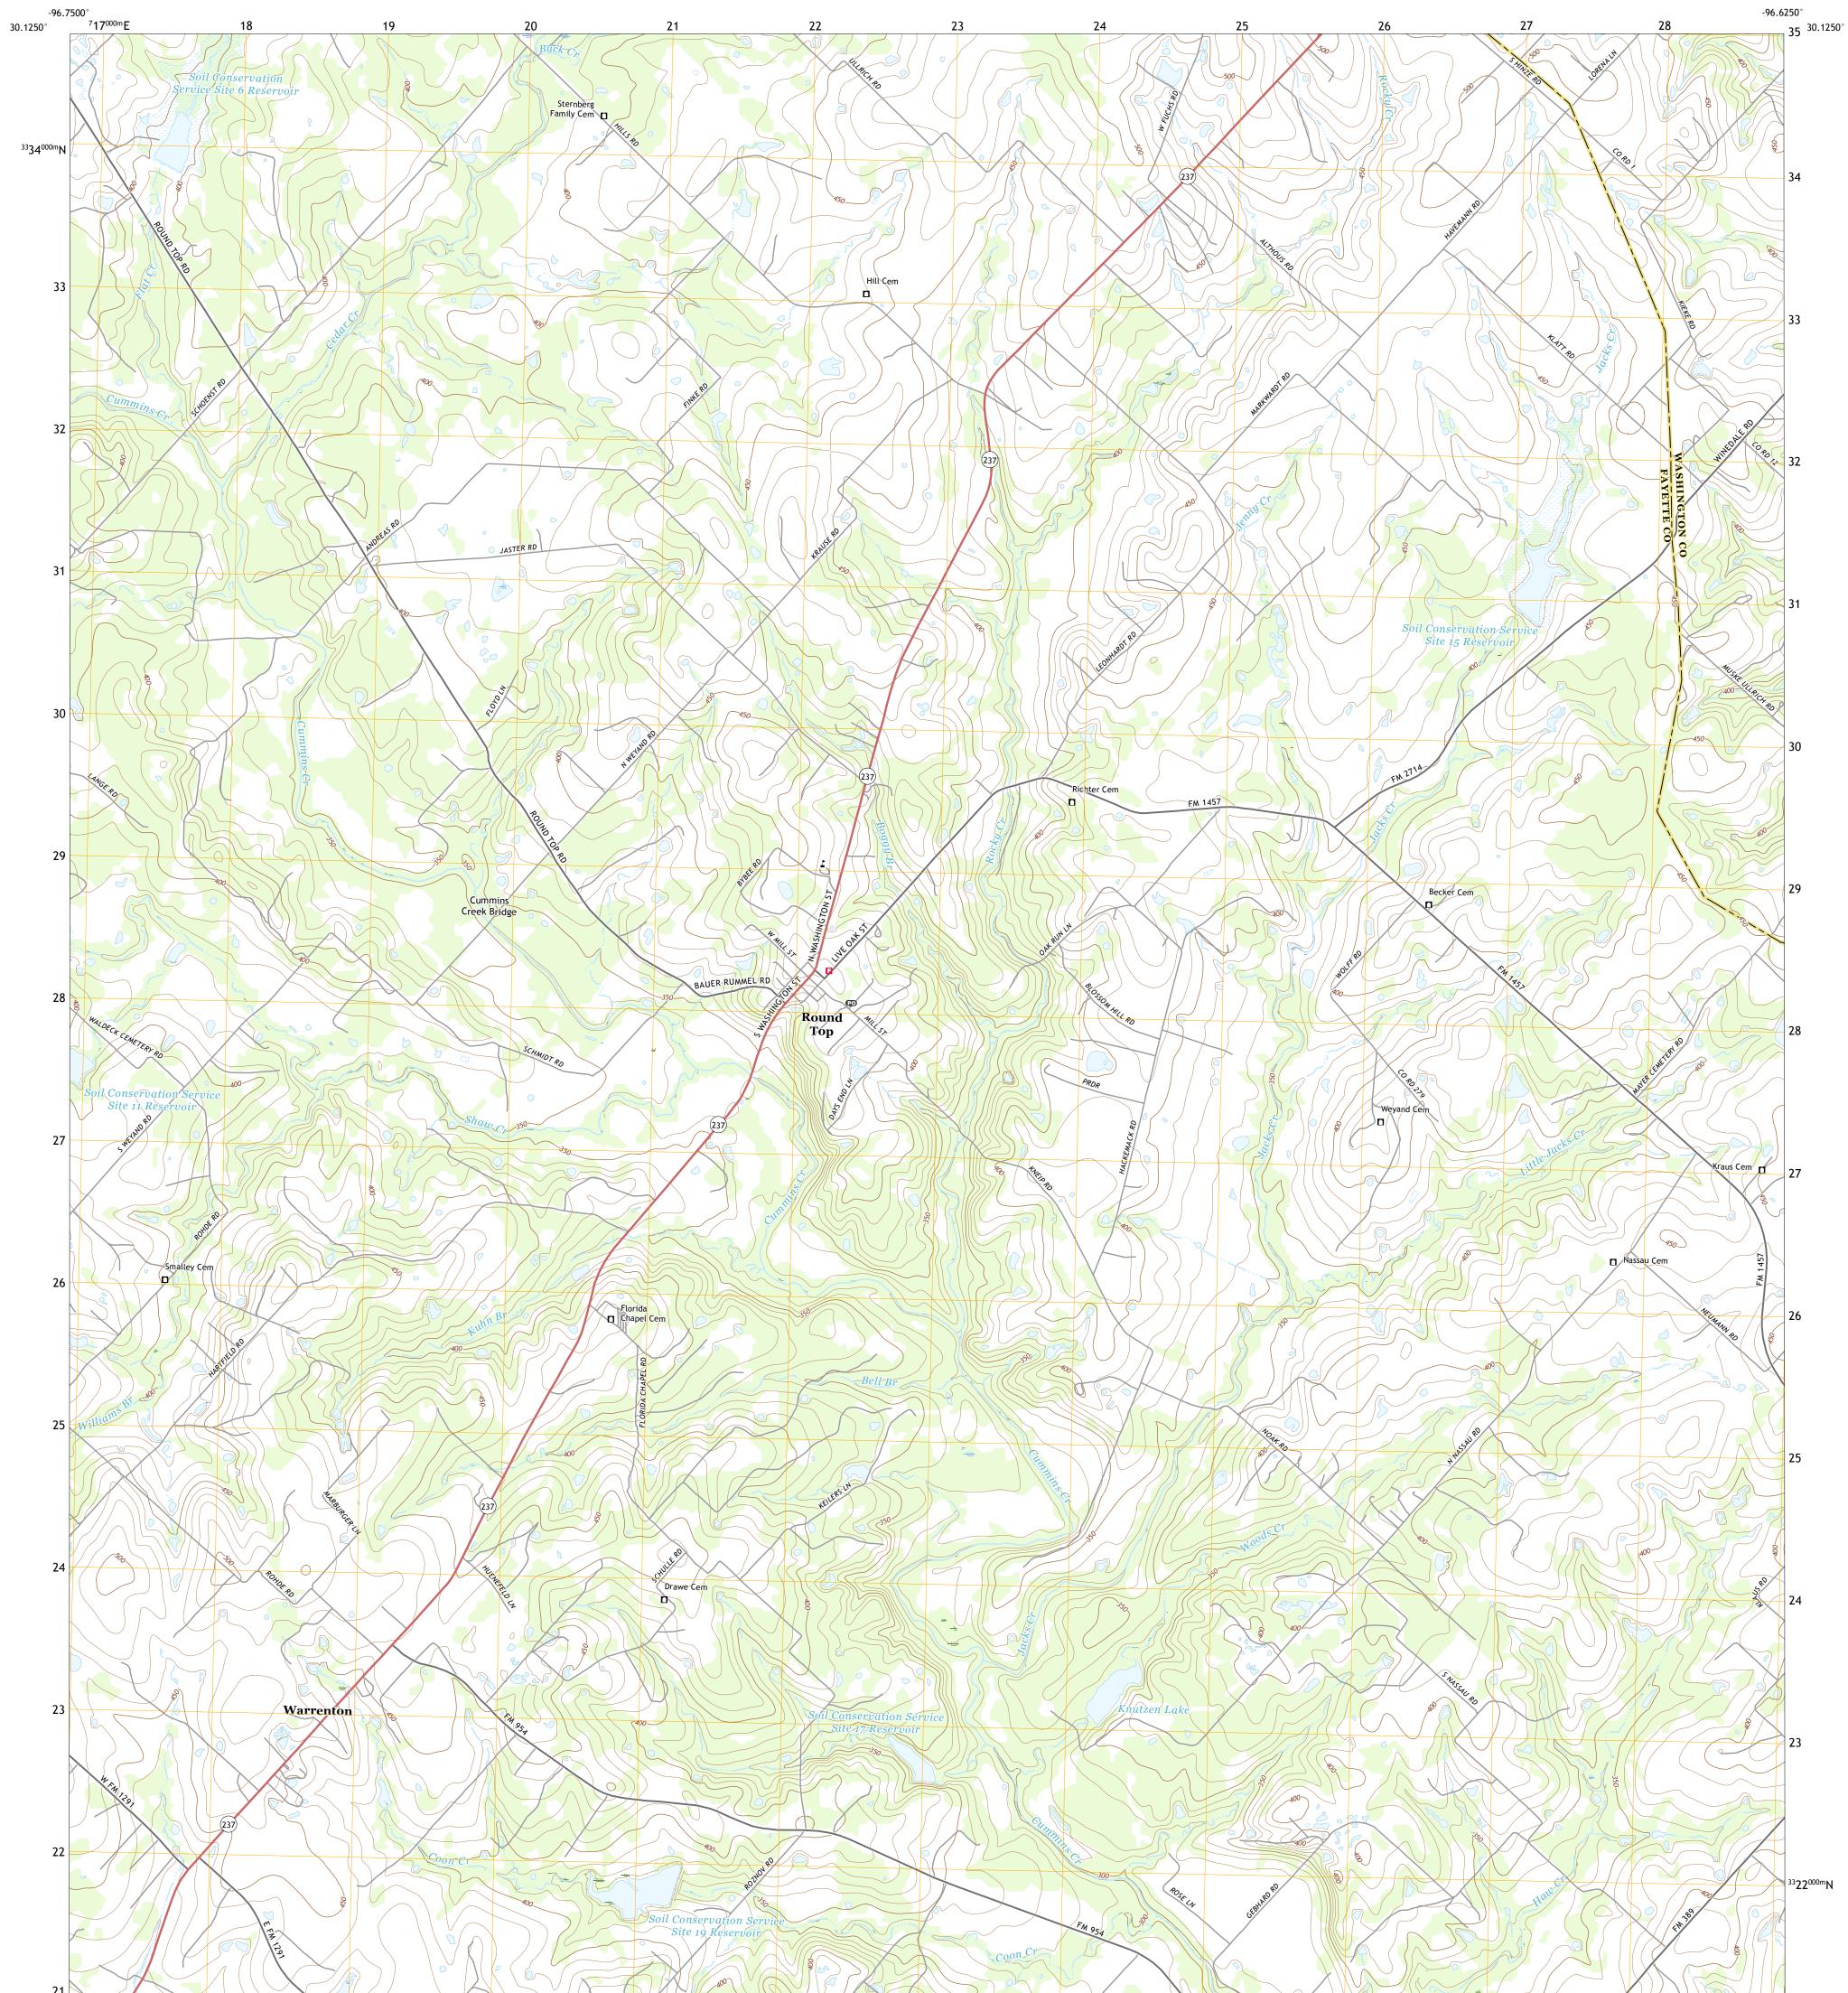

## U.S. DEPARTMENT OF THE INTERIOR U.S. GEOLOGICAL SURVEY

ROUND TOP QUADRANGLE TEXAS 7.5-MINUTE SERIES

Produced by the United States Geological Survey North American Datum of 1983 (NAD83) World Geodetic System of 1984 (WGS84). Projection and 1 000-meter grid:Universal Transverse Mercator, Zone 14R This map is not a legal document. Boundaries may be generalized for this map scale. Private lands within government reservations may not be shown. Obtain permission before entering private lands.