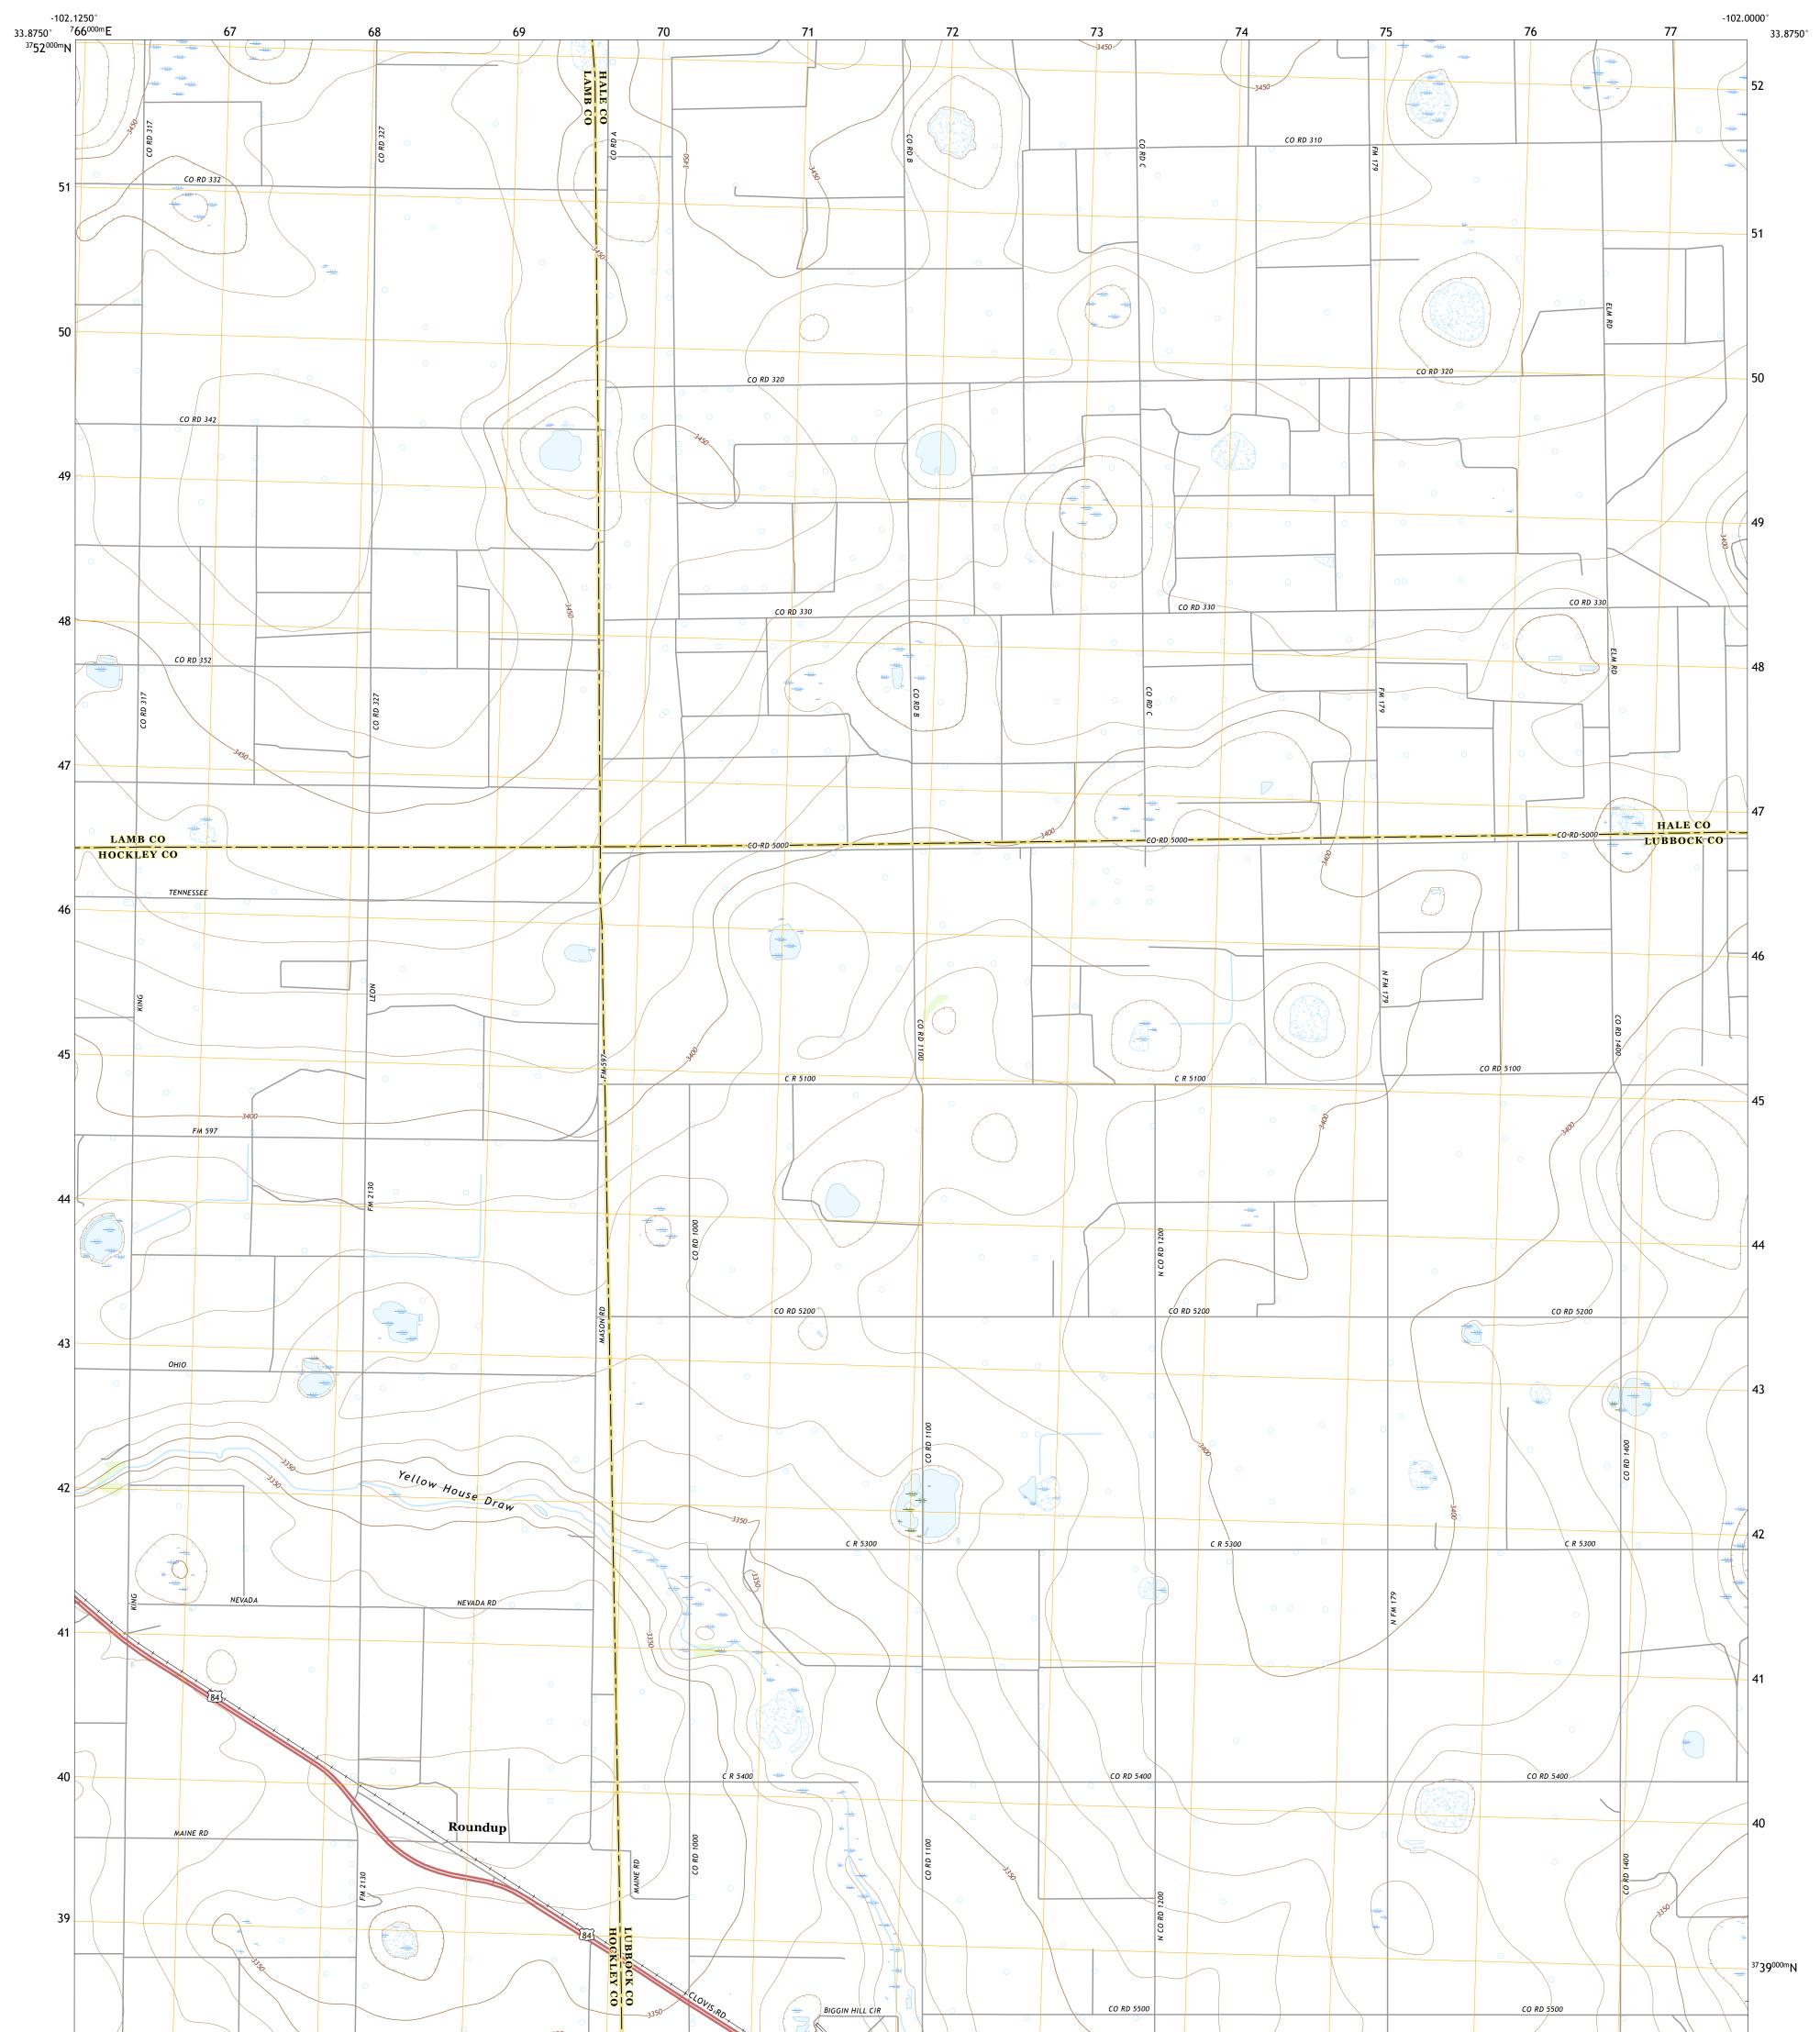

## U.S. DEPARTMENT OF THE INTERIOR U.S. GEOLOGICAL SURVEY

Produced by the United States Geological Survey North American Datum of 1983 (NAD83) World Geodetic System of 1984 (WGS84). Projection and 1 000-meter grid:Universal Transverse Mercator, Zone 135 This map is not a legal document. Boundaries may be generalized for this map scale. Private lands within government reservations may not be shown. Obtain permission before entering private lands.

.....NAIP, October 2016 - November 2016 ......U.S. Census Bureau, 2015 - 2018 .....GNIS, 1979 - 2015 .....National Hydrography Dataset, 2004 - 2018 .....National Elevation Dataset, 2007 .....Multiple sources; see metadata file 2016 - 2017 Imagery... Roads..... Names..... Hydrography..... Contours.. Boundaries... ..FWS National Wetlands Inventory 2003 - 2005 Wetlands...