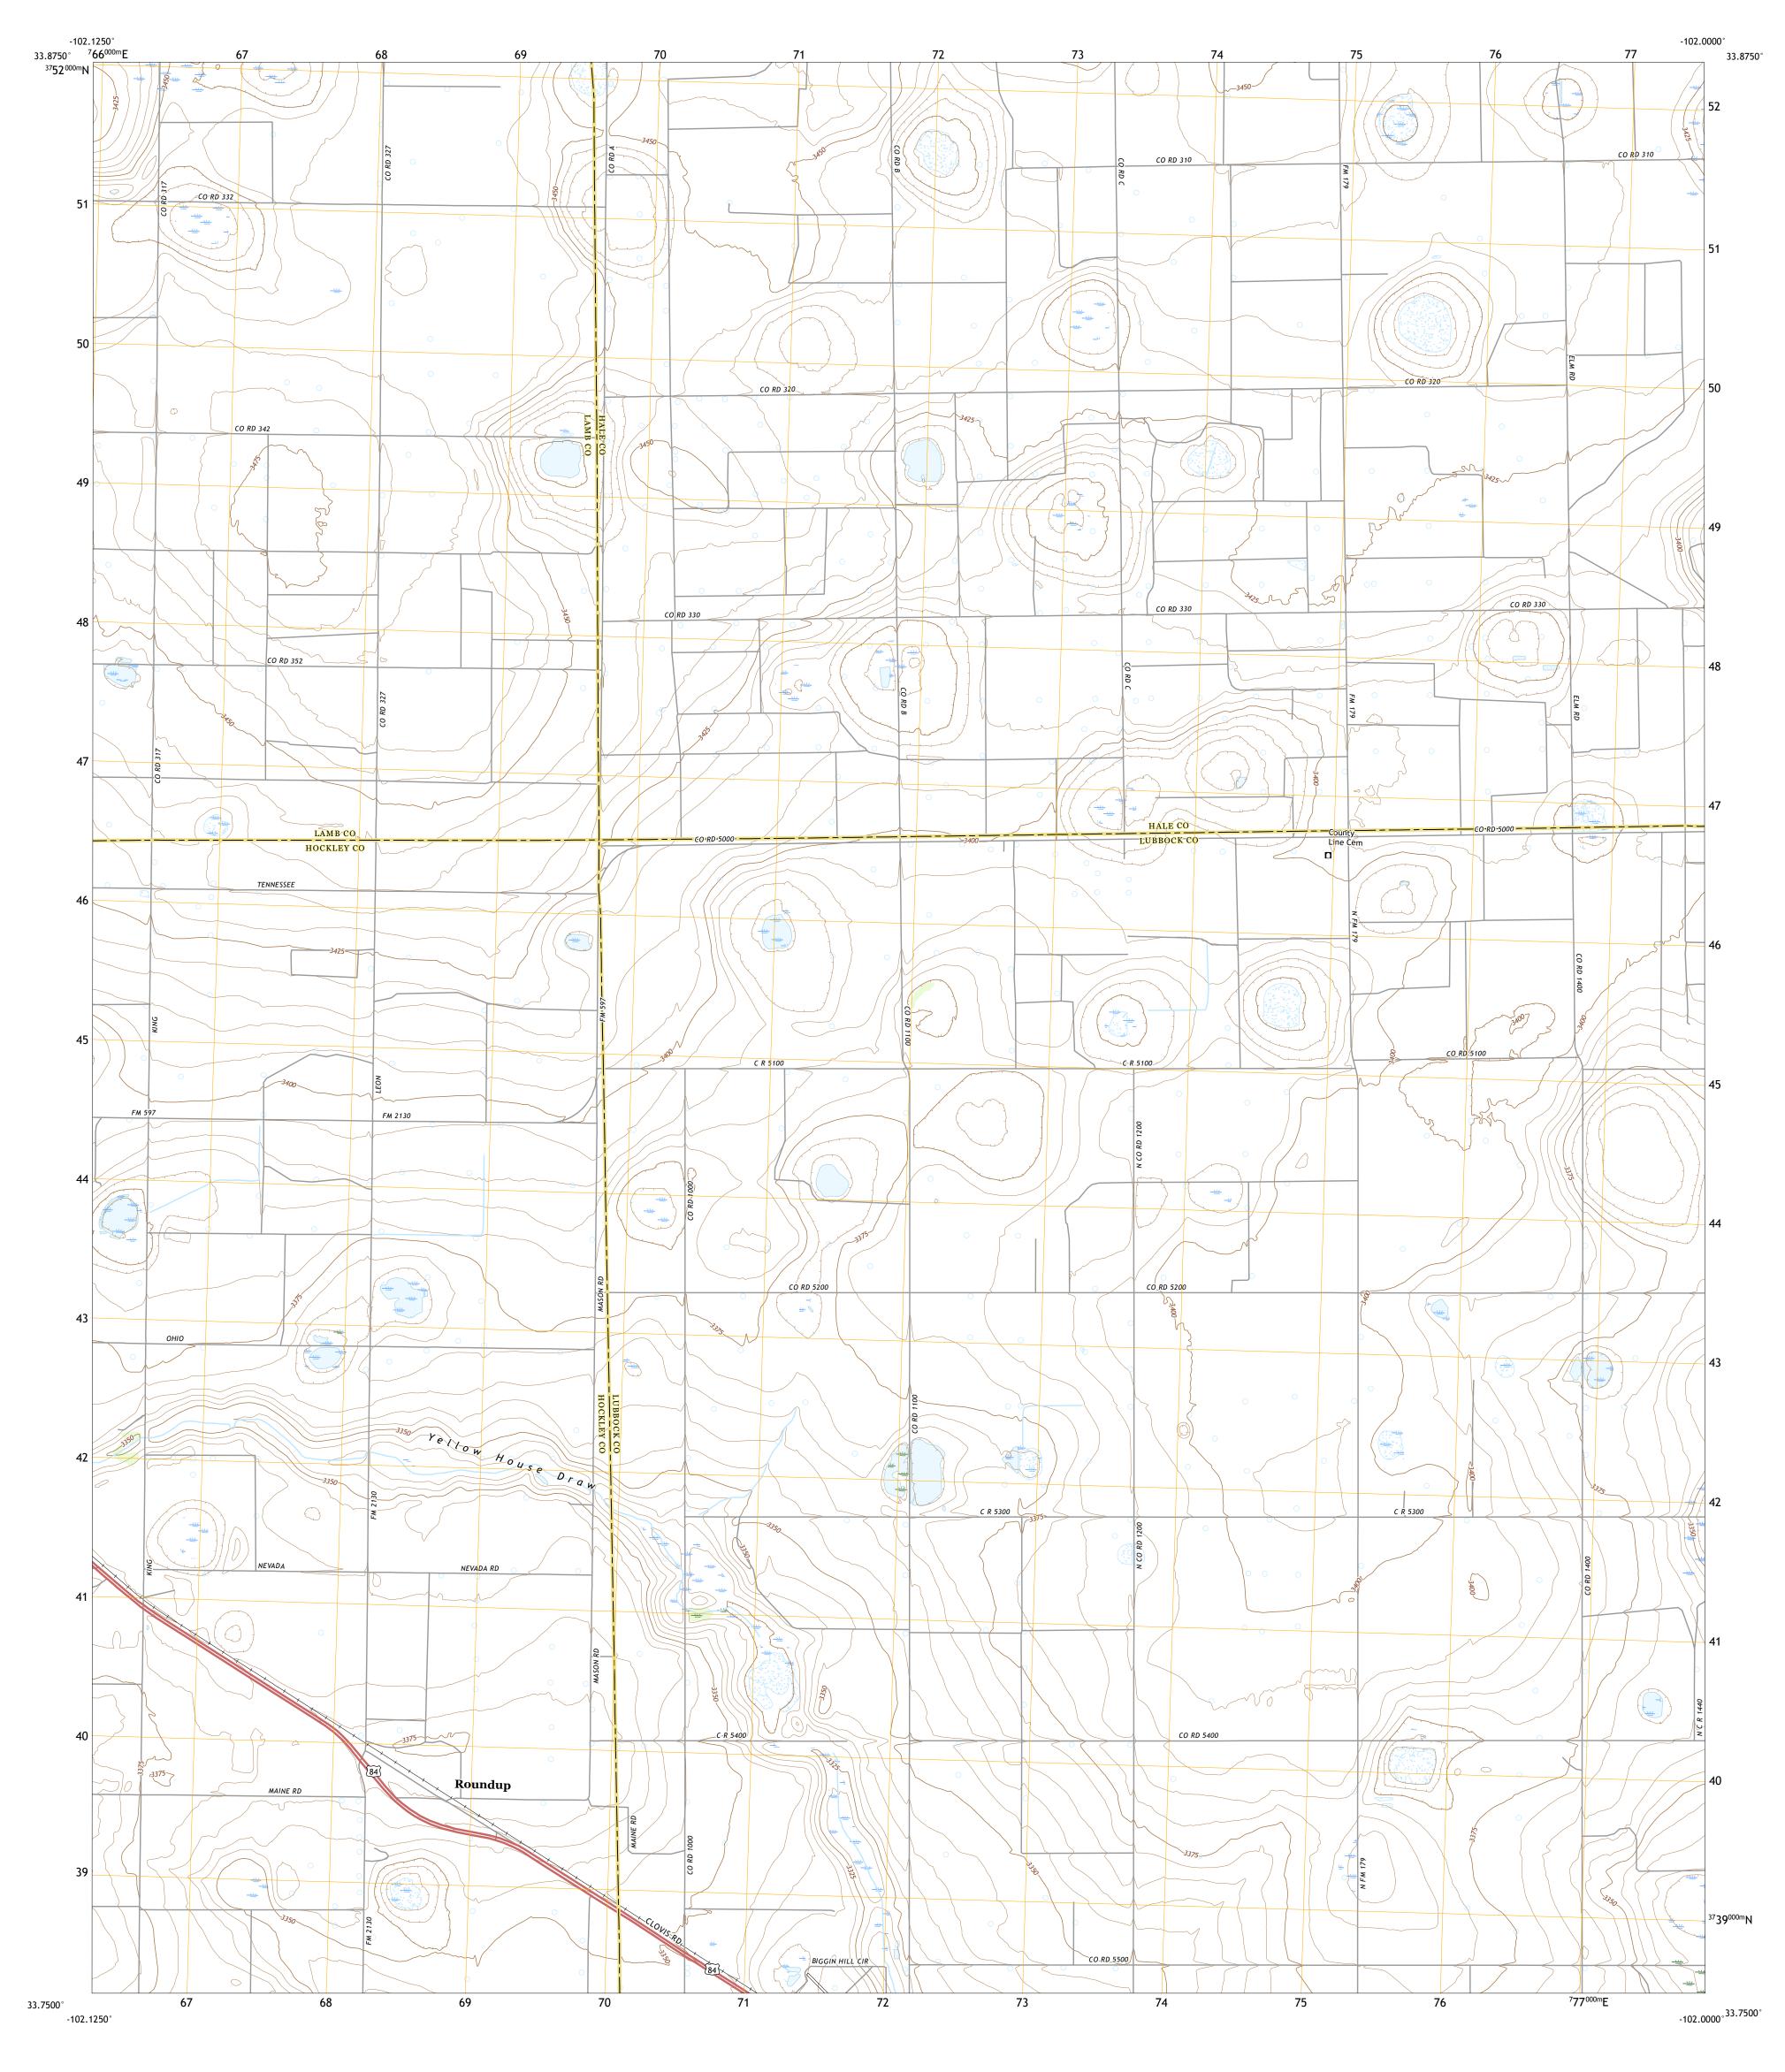

This map was produced to conform with the National Geospatial Program US Topo Product Standard.

Produced by the United States Geological Survey

generalized for this map scale. Private lands within government reservations may not be shown. Obtain permission before

This map is not a legal document. Boundaries may be

entering private lands.

Hydrography.....

Imagery.... Roads..... Names.....

Boundaries....

6 Wolfforth NW 7 Wolfforth NE

8 Shallowater

ADJOINING QUADRANGLES