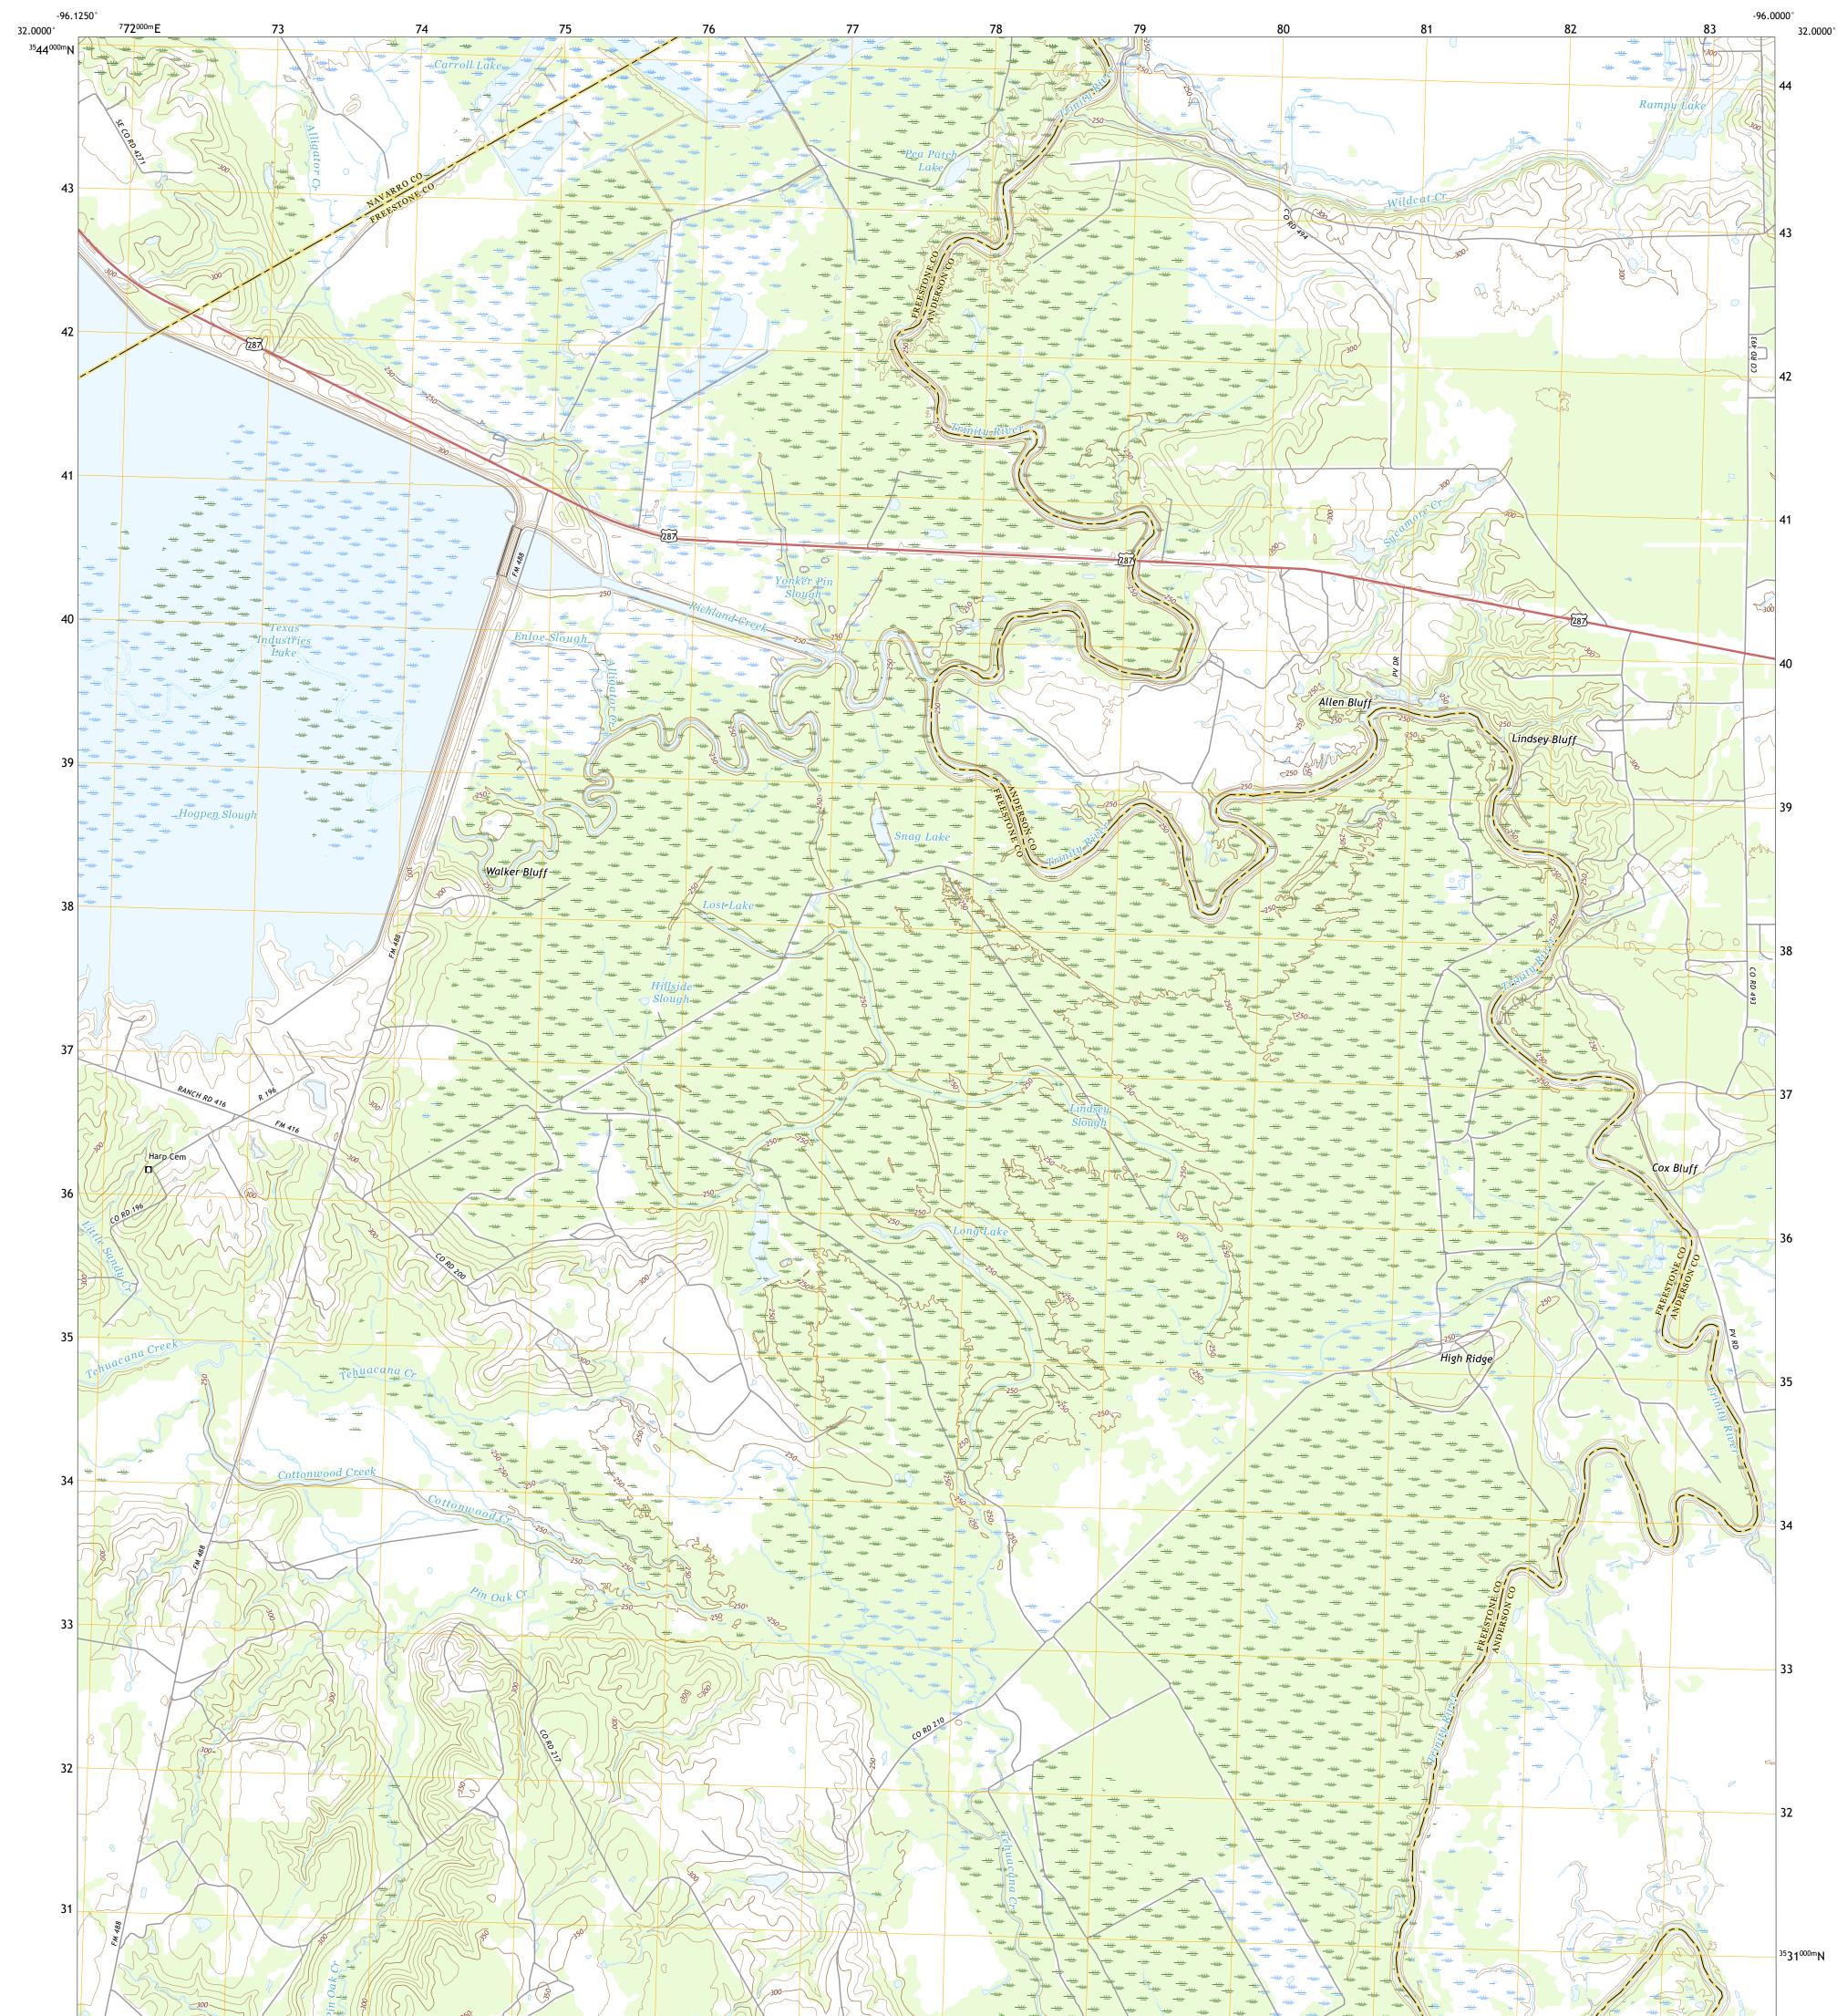

## U.S. DEPARTMENT OF THE INTERIOR U.S. GEOLOGICAL SURVEY

ROUSTABOUT CAMP QUADRANGLE TEXAS 7.5-MINUTE SERIES

**Produced by the United States Geological Survey** North American Datum of 1983 (NAD83) World Geodetic System of 1984 (WGS84). Projection and 1 000-meter grid:Universal Transverse Mercator, Zone 14R This map is not a legal document. Boundaries may be generalized for this map scale. Private lands within government reservations may not be shown. Obtain permission before entering private lands.

Imagery... Roads..... Names.... Wetlands... ..FWS National Wetlands Inventory Not Available

1°33´ 28 MILS

QA

ROUSTABOUT CAMP, TX 2022