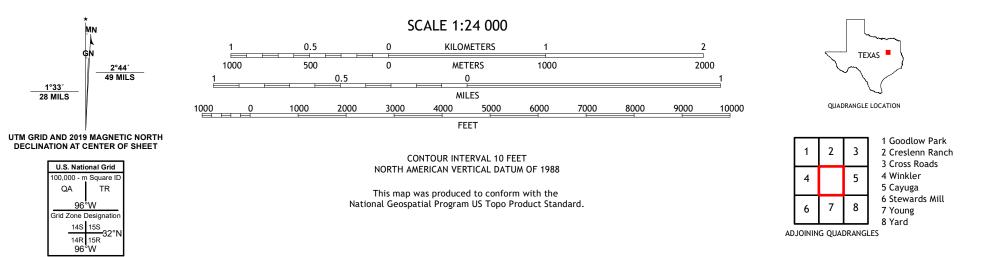

## U.S. DEPARTMENT OF THE INTERIOR U.S. GEOLOGICAL SURVEY

ROUSTABOUT CAMP QUADRANGLE TEXAS 7.5-MINUTE SERIES

**Produced by the United States Geological Survey** North American Datum of 1983 (NAD83) World Geodetic System of 1984 (WGS84). Projection and 1 000-meter grid:Universal Transverse Mercator, Zone 14R This map is not a legal document. Boundaries may be generalized for this map scale. Private lands within government reservations may not be shown. Obtain permission before entering private lands.

Imagery... Roads..... Names.... Wetlands... ..FWS National Wetlands Inventory Not Available

1°33´ 28 MILS

QA

ROUSTABOUT CAMP, TX 2022