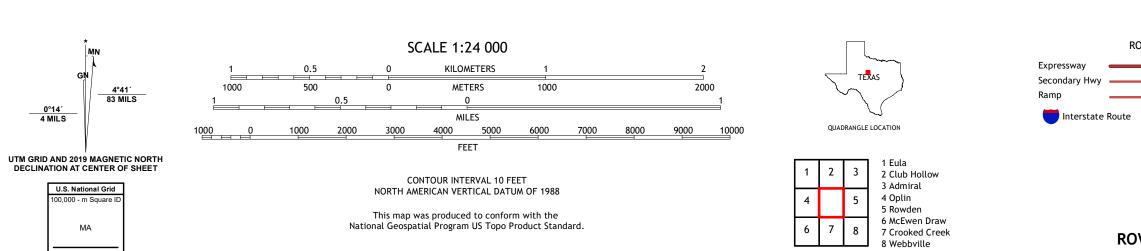

ADJOINING QUADRANGLES

Produced by the United States Geological Survey
North American Datum of 1983 (NAD83)
World Geodetic System of 1984 (WGS84). Projection and
1 000-meter grid:Universal Transverse Mercator, Zone 14S

Grid Zone Designation

entering private lands.

Hydrography...... Contours......Multi

Imagery.... Roads..... Names.....

Wetlands....

ROAD CLASSIFICATION

US Route

Local Connector \_\_\_\_

State Route

Local Road

4WD