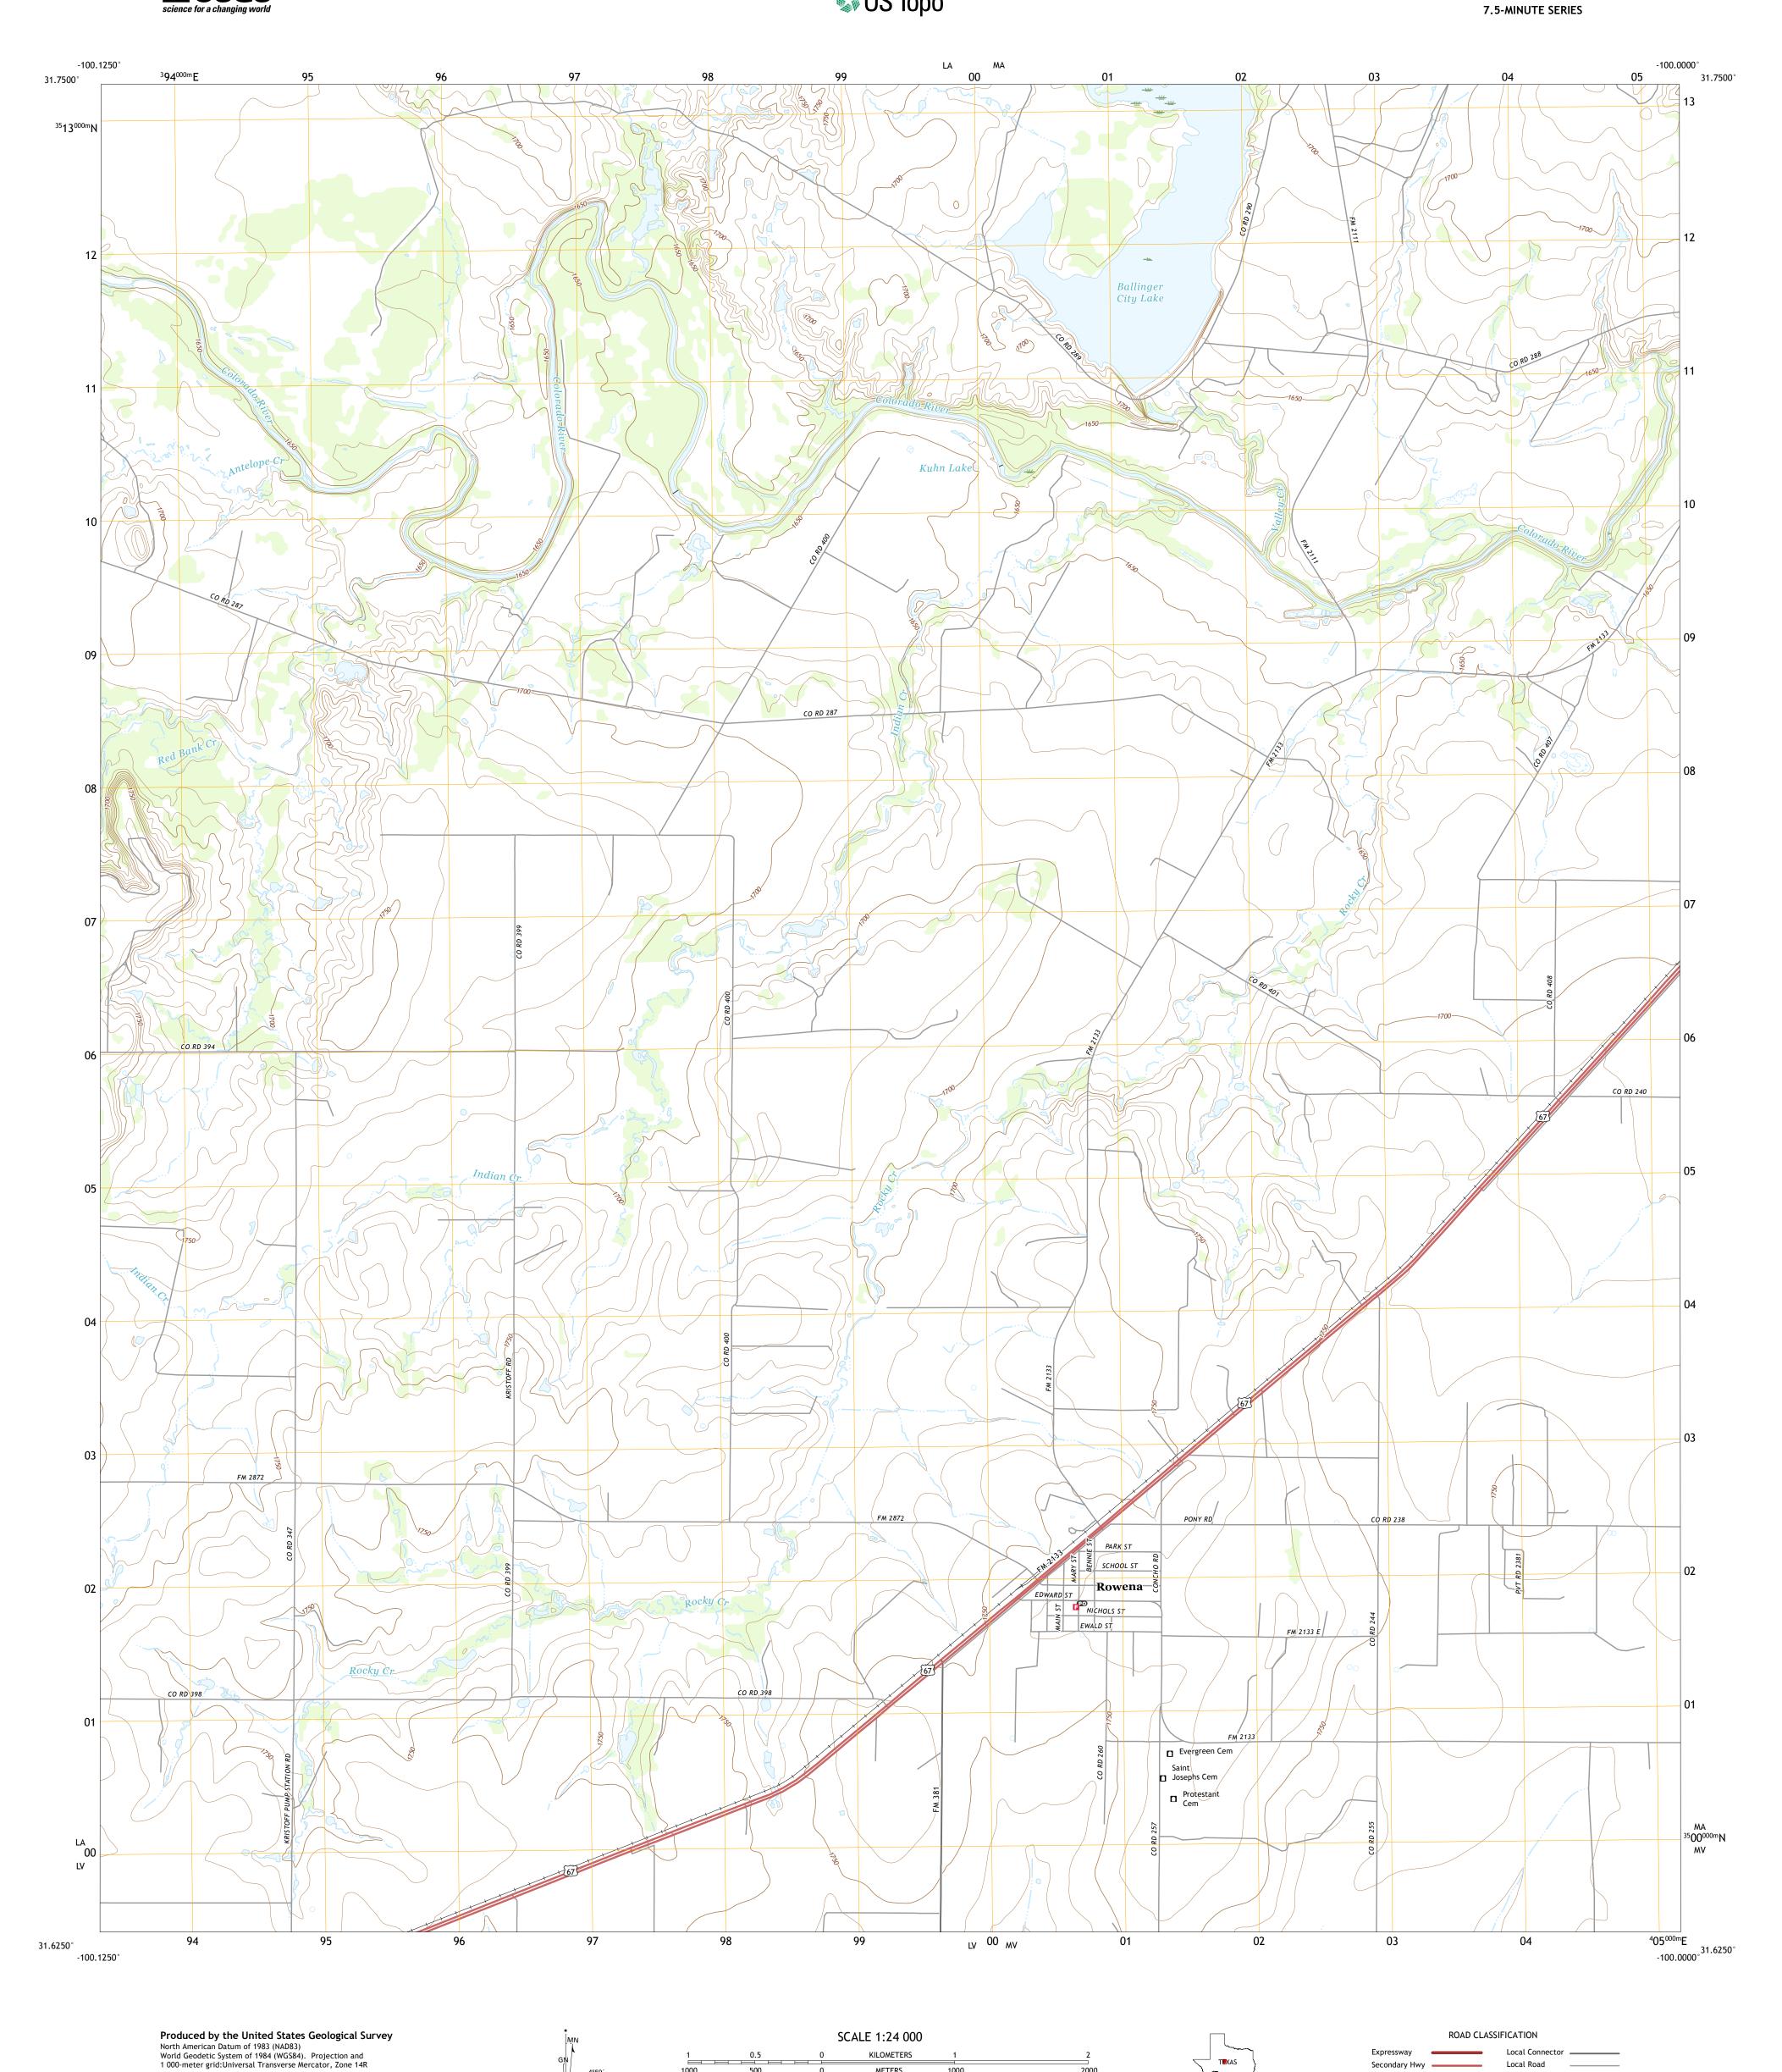

This map is not a legal document. Boundaries may be generalized for this map scale. Private lands within government reservations may not be shown. Obtain permission before

Wetlands

UTM GRID AND 2019 MAGNETIC NORTH DECLINATION AT CENTER OF SHEET

entering private lands.

Hydrography...... Contours....

Boundaries...

Imagery... Roads..... Names....

METERS

MILES

4000 5000

FEET

CONTOUR INTERVAL 10 FEET NORTH AMERICAN VERTICAL DATUM OF 1988

This map was produced to conform with the National Geospatial Program US Topo Product Standard, 2011. A metadata file associated with this product is draft version 0.6.18

Secondary Hwy

Interstate Route

Ramp

QUADRANGLE LOCATION

ADJOINING QUADRANGLES

1 Maverick

3 Hatchel

4 Miles NW 5 Ballinger

6 Miles 7 Lowake 8 Paint Rock

2 Herring Ranch

Local Road

State Route

4WD

US Route