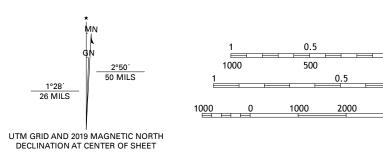

State Route

U.S. National Grid 100,000 - m Square ID

QB

Grid Zone Designation 14S

1 000-meter grid:Universal Transverse Mercator, Zone 14S

generalized for this map scale. Private lands within government reservations may not be shown. Obtain permission before

This map is not a legal document. Boundaries may be

entering private lands.

Hydrography.....

Imagery... Roads....

Names....

Boundaries...

Wetlands...





This map was produced to conform with the National Geospatial Program US Topo Product Standard, 2011.

A metadata file associated with this product is draft version 0.6.18



Secondary Hwy

Interstate Route

Ramp

Local Road

4WD

US Route