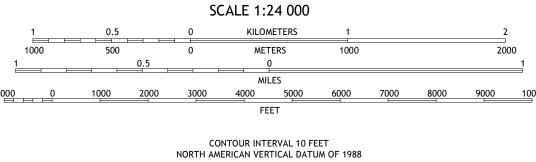

State Route

U.S. National Grid 100,000 - m Square ID

QB

Grid Zone Designation 14S

1 000-meter grid:Universal Transverse Mercator, Zone 14S

generalized for this map scale. Private lands within government reservations may not be shown. Obtain permission before

This map is not a legal document. Boundaries may be

entering private lands.

Hydrography.....

Imagery... Roads....

Names....

Boundaries...

Wetlands...





This map was produced to conform with the National Geospatial Program US Topo Product Standard, 2011.

A metadata file associated with this product is draft version 0.6.18



Secondary Hwy

Interstate Route

Ramp

Local Road

4WD

US Route