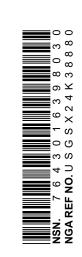

0°14′ 4 MILS

Grid Zone Designation

Produced by the United States Geological Survey

generalized for this map scale. Private lands within government reservations may not be shown. Obtain permission before

North American Datum of 1983 (NAD83) World Geodetic System of 1984 (WGS84). Projection and 1 000-meter grid:Universal Transverse Mercator, Zone 14S