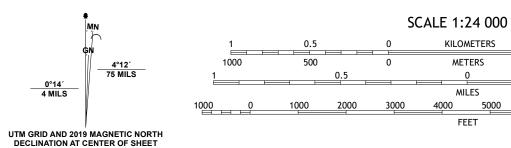

0°14′ 4 MILS

Grid Zone Designation

Produced by the United States Geological Survey

generalized for this map scale. Private lands within government reservations may not be shown. Obtain permission before

North American Datum of 1983 (NAD83) World Geodetic System of 1984 (WGS84). Projection and 1 000-meter grid:Universal Transverse Mercator, Zone 14S

This map is not a legal document. Boundaries may be

entering private lands.

Hydrography.....

Imagery.... Roads..... Names.....

Boundaries...



This map was produced to conform with the National Geospatial Program US Topo Product Standard.





ADJOINING QUADRANGLES

State Route

ROAD CLASSIFICATION