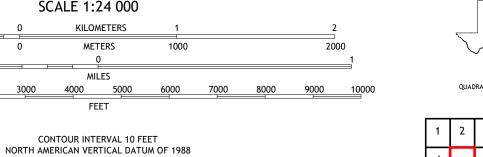

0°14′ 4 MILS

Grid Zone Designation

Produced by the United States Geological Survey

generalized for this map scale. Private lands within government reservations may not be shown. Obtain permission before

North American Datum of 1983 (NAD83) World Geodetic System of 1984 (WGS84). Projection and 1 000-meter grid:Universal Transverse Mercator, Zone 14S

This map is not a legal document. Boundaries may be

entering private lands.

Hydrography.....

Imagery.... Roads..... Names.....

Boundaries...



This map was produced to conform with the National Geospatial Program US Topo Product Standard.





ADJOINING QUADRANGLES

State Route

ROAD CLASSIFICATION