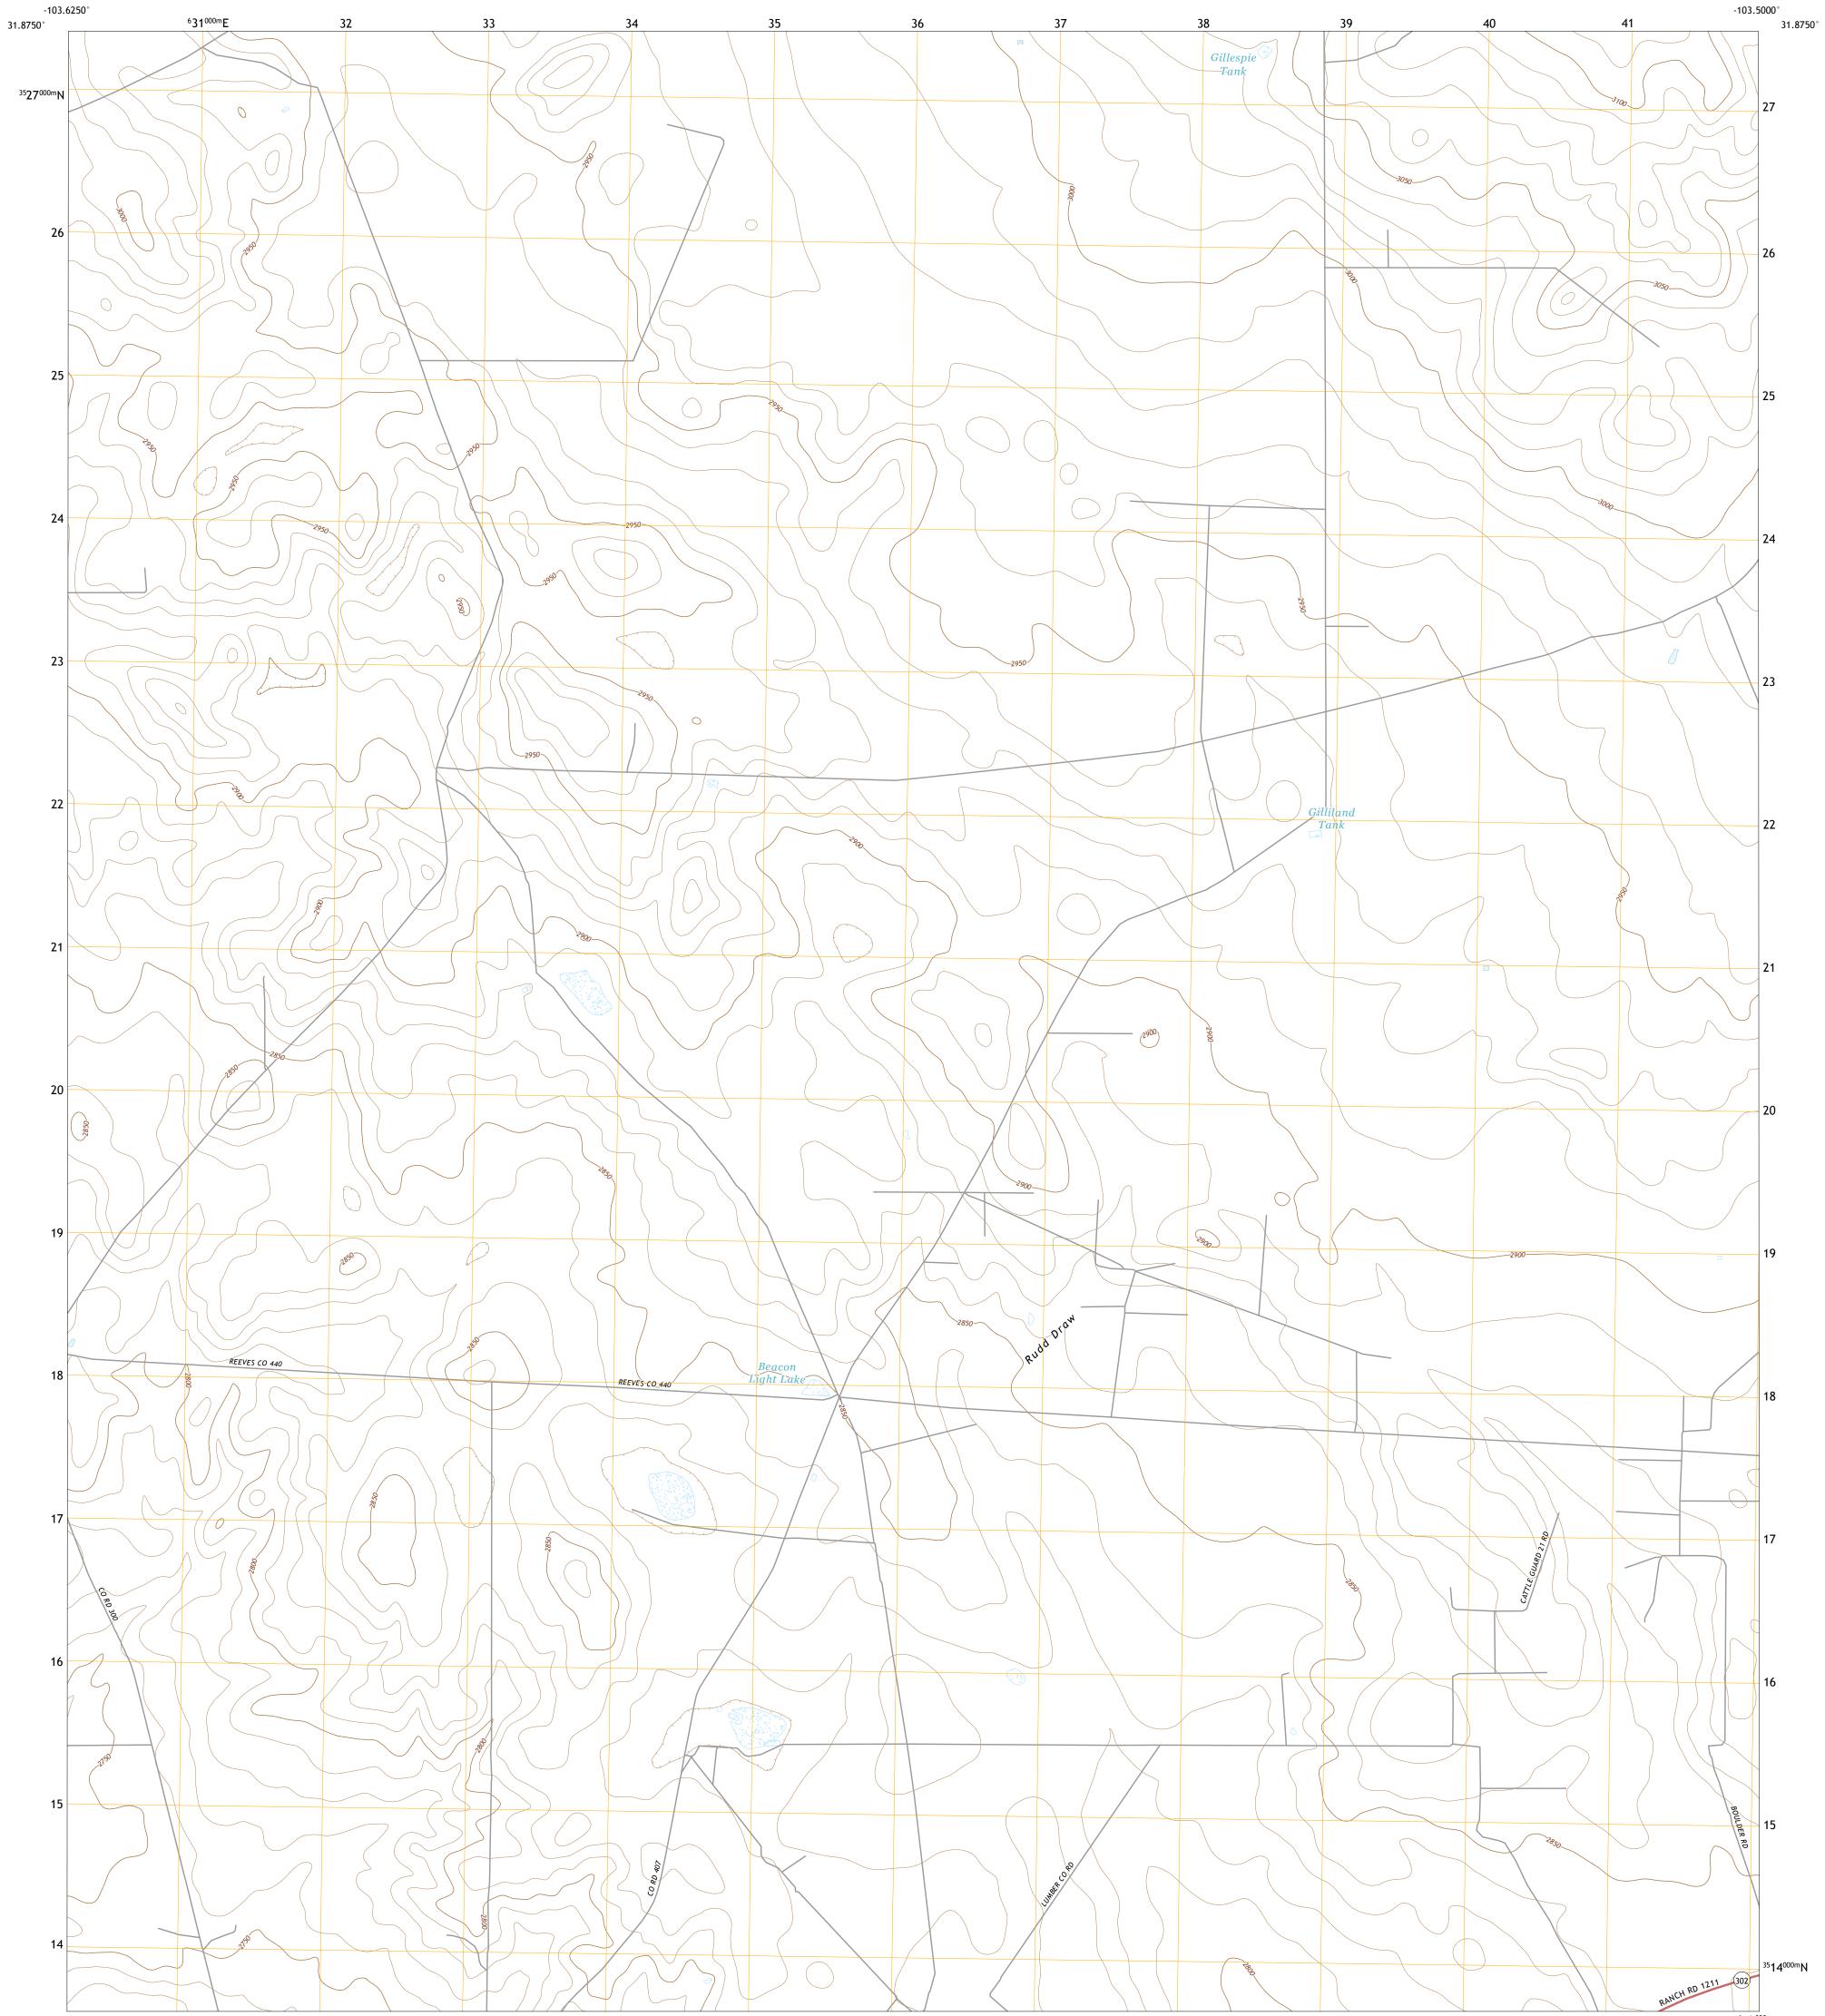

## The National Map US Topo

Produced by the United States Geological Survey North American Datum of 1983 (NAD83) World Geodetic System of 1984 (WGS84). Projection and 1 000-meter grid:Universal Transverse Mercator, Zone 13R This map is not a legal document. Boundaries may be generalized for this map scale. Private lands within government reservations may not be shown. Obtain permission before entering private lands.

.....NAIP, September 2016 - November 2016 U.S. Census Bureau, 2015 - 2018 .....GNIS, 2015 ......National Hydrography Dataset, 2002 - 2018 .....National Elevation Dataset, 2008 .....Aultiple sources; see metadata file 2016 - 2017 Imagery.... Roads..... Names..... Hydrography..... Contours..... Boundaries...... ..FWS National Wetlands Inventory Not Available Wetlands...