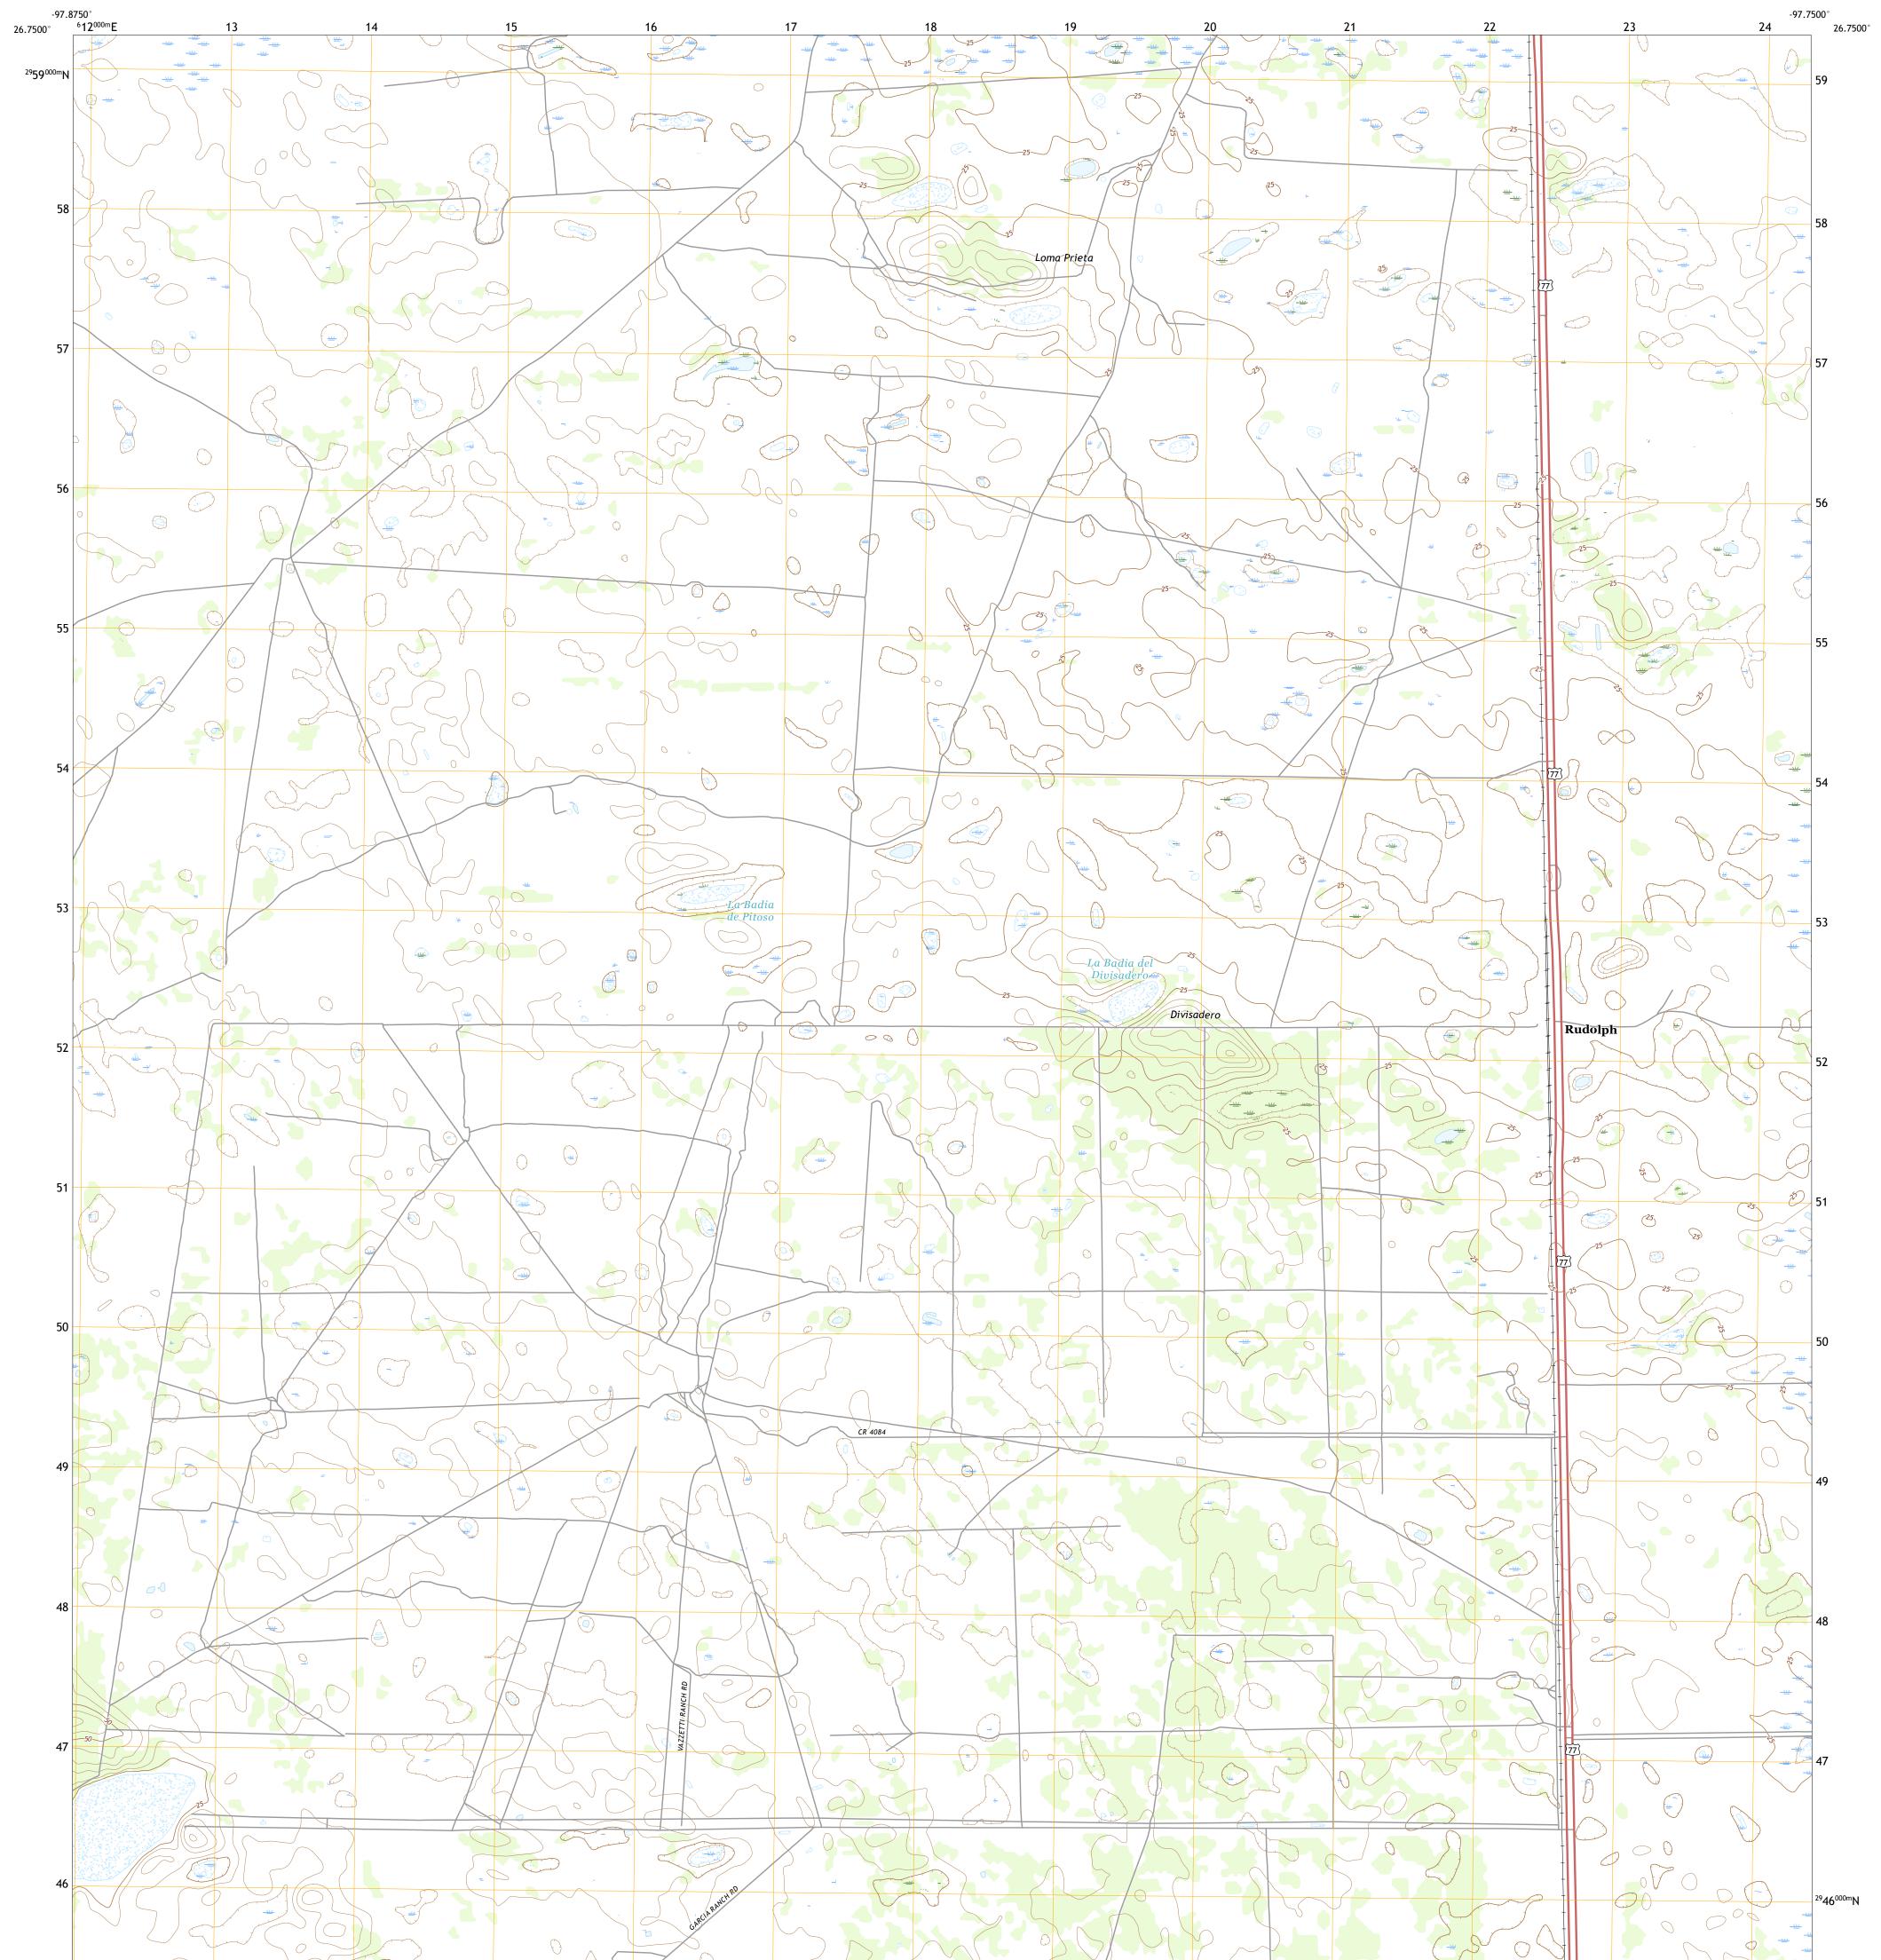

## U.S. DEPARTMENT OF THE INTERIOR U.S. GEOLOGICAL SURVEY

Produced by the United States Geological Survey North American Datum of 1983 (NAD83) World Geodetic System of 1984 (WGS84). Projection and 1 000-meter grid:Universal Transverse Mercator, Zone 14R This map is not a legal document. Boundaries may be generalized for this map scale. Private lands within government reservations may not be shown. Obtain permission before entering private lands.

...NAIP, November 2016 - December 2016 S. Census Bureau, 2015 .....GNIS, 1979 Imagery... Roads..... Names.... Hydrography..... Contours.. Boundaries... 1994 Wetlands... ..FWS National Wetlands Inventory