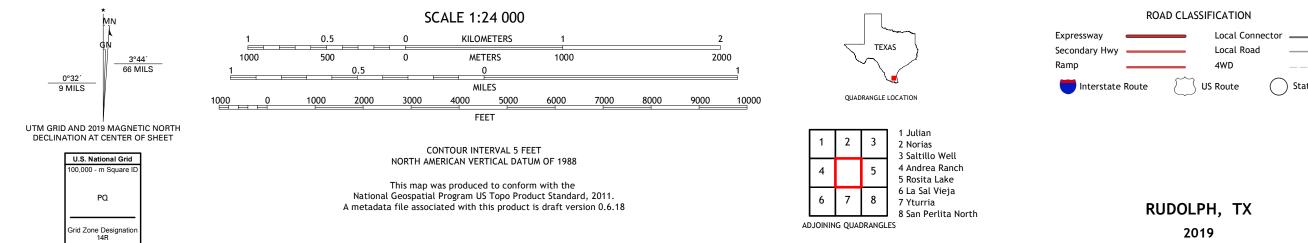

## U.S. DEPARTMENT OF THE INTERIOR U.S. GEOLOGICAL SURVEY

Produced by the United States Geological Survey North American Datum of 1983 (NAD83) World Geodetic System of 1984 (WGS84). Projection and 1 000-meter grid:Universal Transverse Mercator, Zone 14R This map is not a legal document. Boundaries may be generalized for this map scale. Private lands within government reservations may not be shown. Obtain permission before entering private lands.

## NSN. 7643016398026

State Route