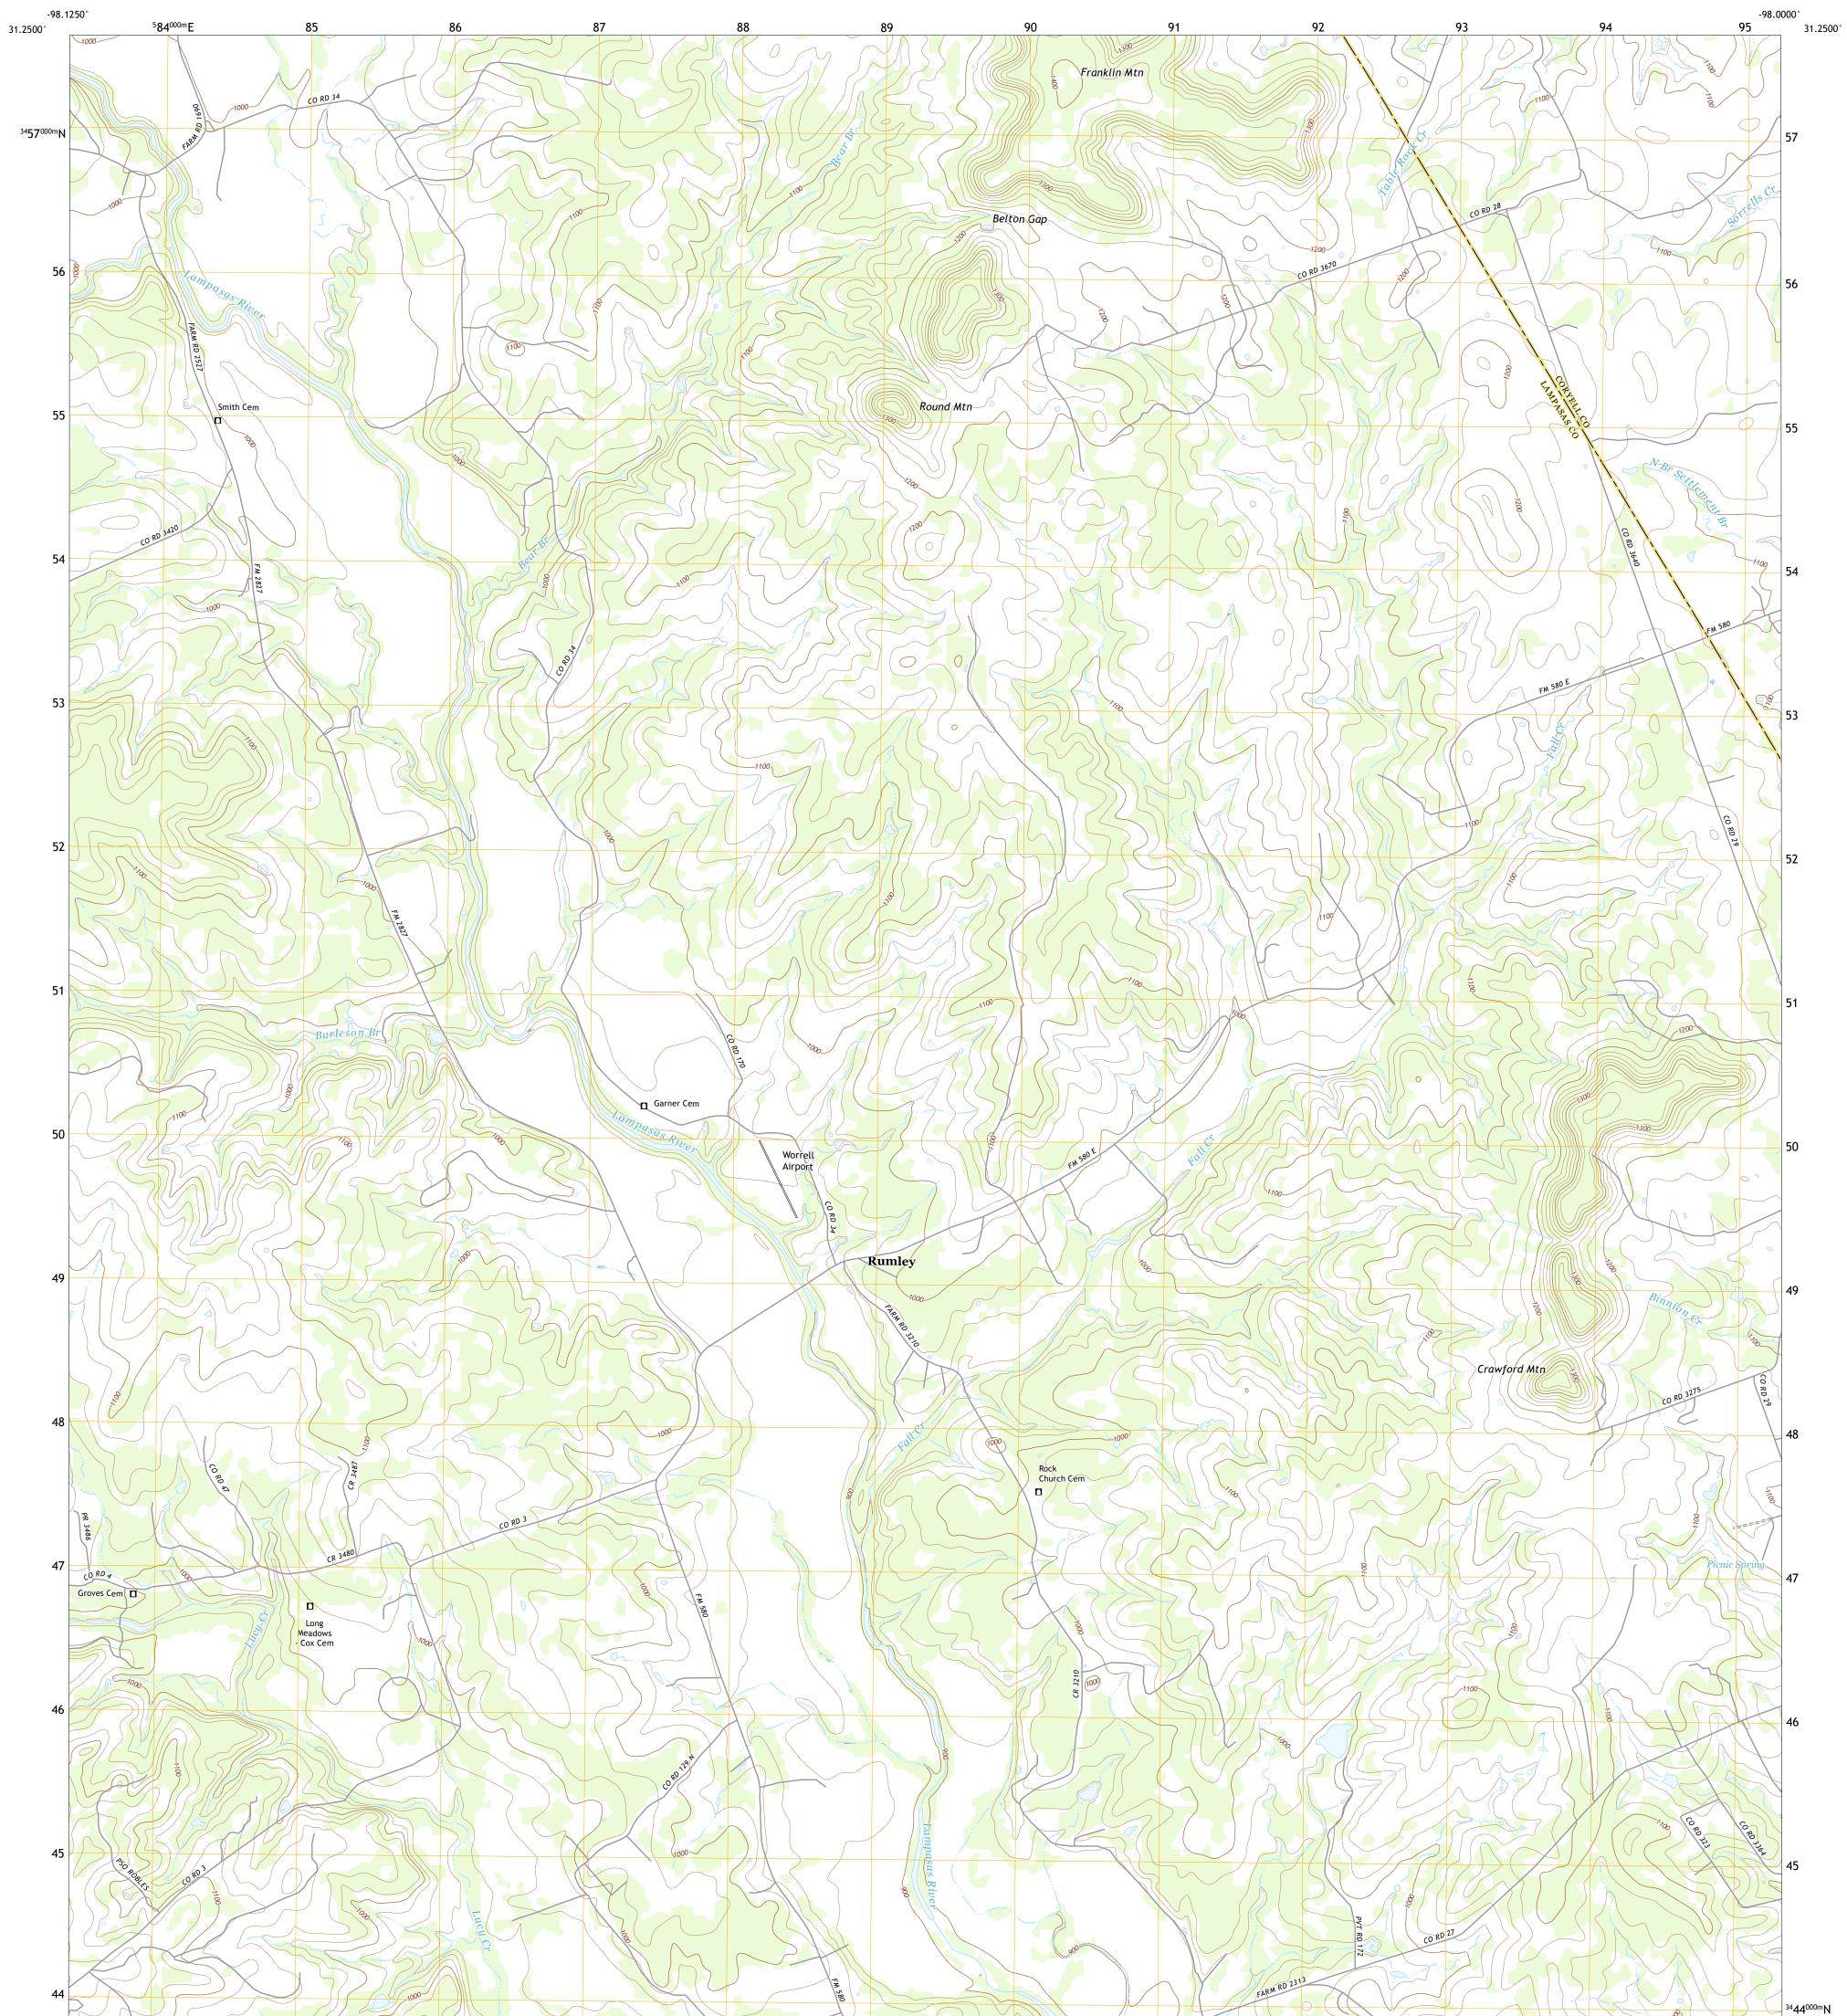

## U.S. DEPARTMENT OF THE INTERIOR U.S. GEOLOGICAL SURVEY

RUMLEY QUADRANGLE TEXAS 7.5-MINUTE SERIES

**Produced by the United States Geological Survey** North American Datum of 1983 (NAD83) World Geodetic System of 1984 (WGS84). Projection and 1 000-meter grid:Universal Transverse Mercator, Zone 14R This map is not a legal document. Boundaries may be generalized for this map scale. Private lands within government reservations may not be shown. Obtain permission before entering private lands.