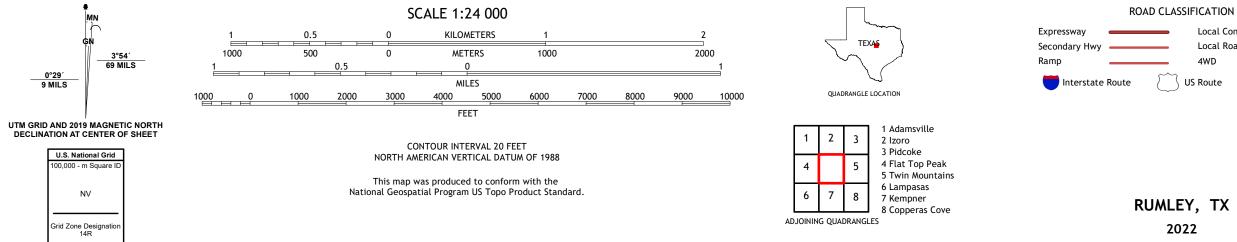

## U.S. DEPARTMENT OF THE INTERIOR U.S. GEOLOGICAL SURVEY

RUMLEY QUADRANGLE TEXAS 7.5-MINUTE SERIES

**Produced by the United States Geological Survey** North American Datum of 1983 (NAD83) World Geodetic System of 1984 (WGS84). Projection and 1 000-meter grid:Universal Transverse Mercator, Zone 14R This map is not a legal document. Boundaries may be generalized for this map scale. Private lands within government reservations may not be shown. Obtain permission before entering private lands.