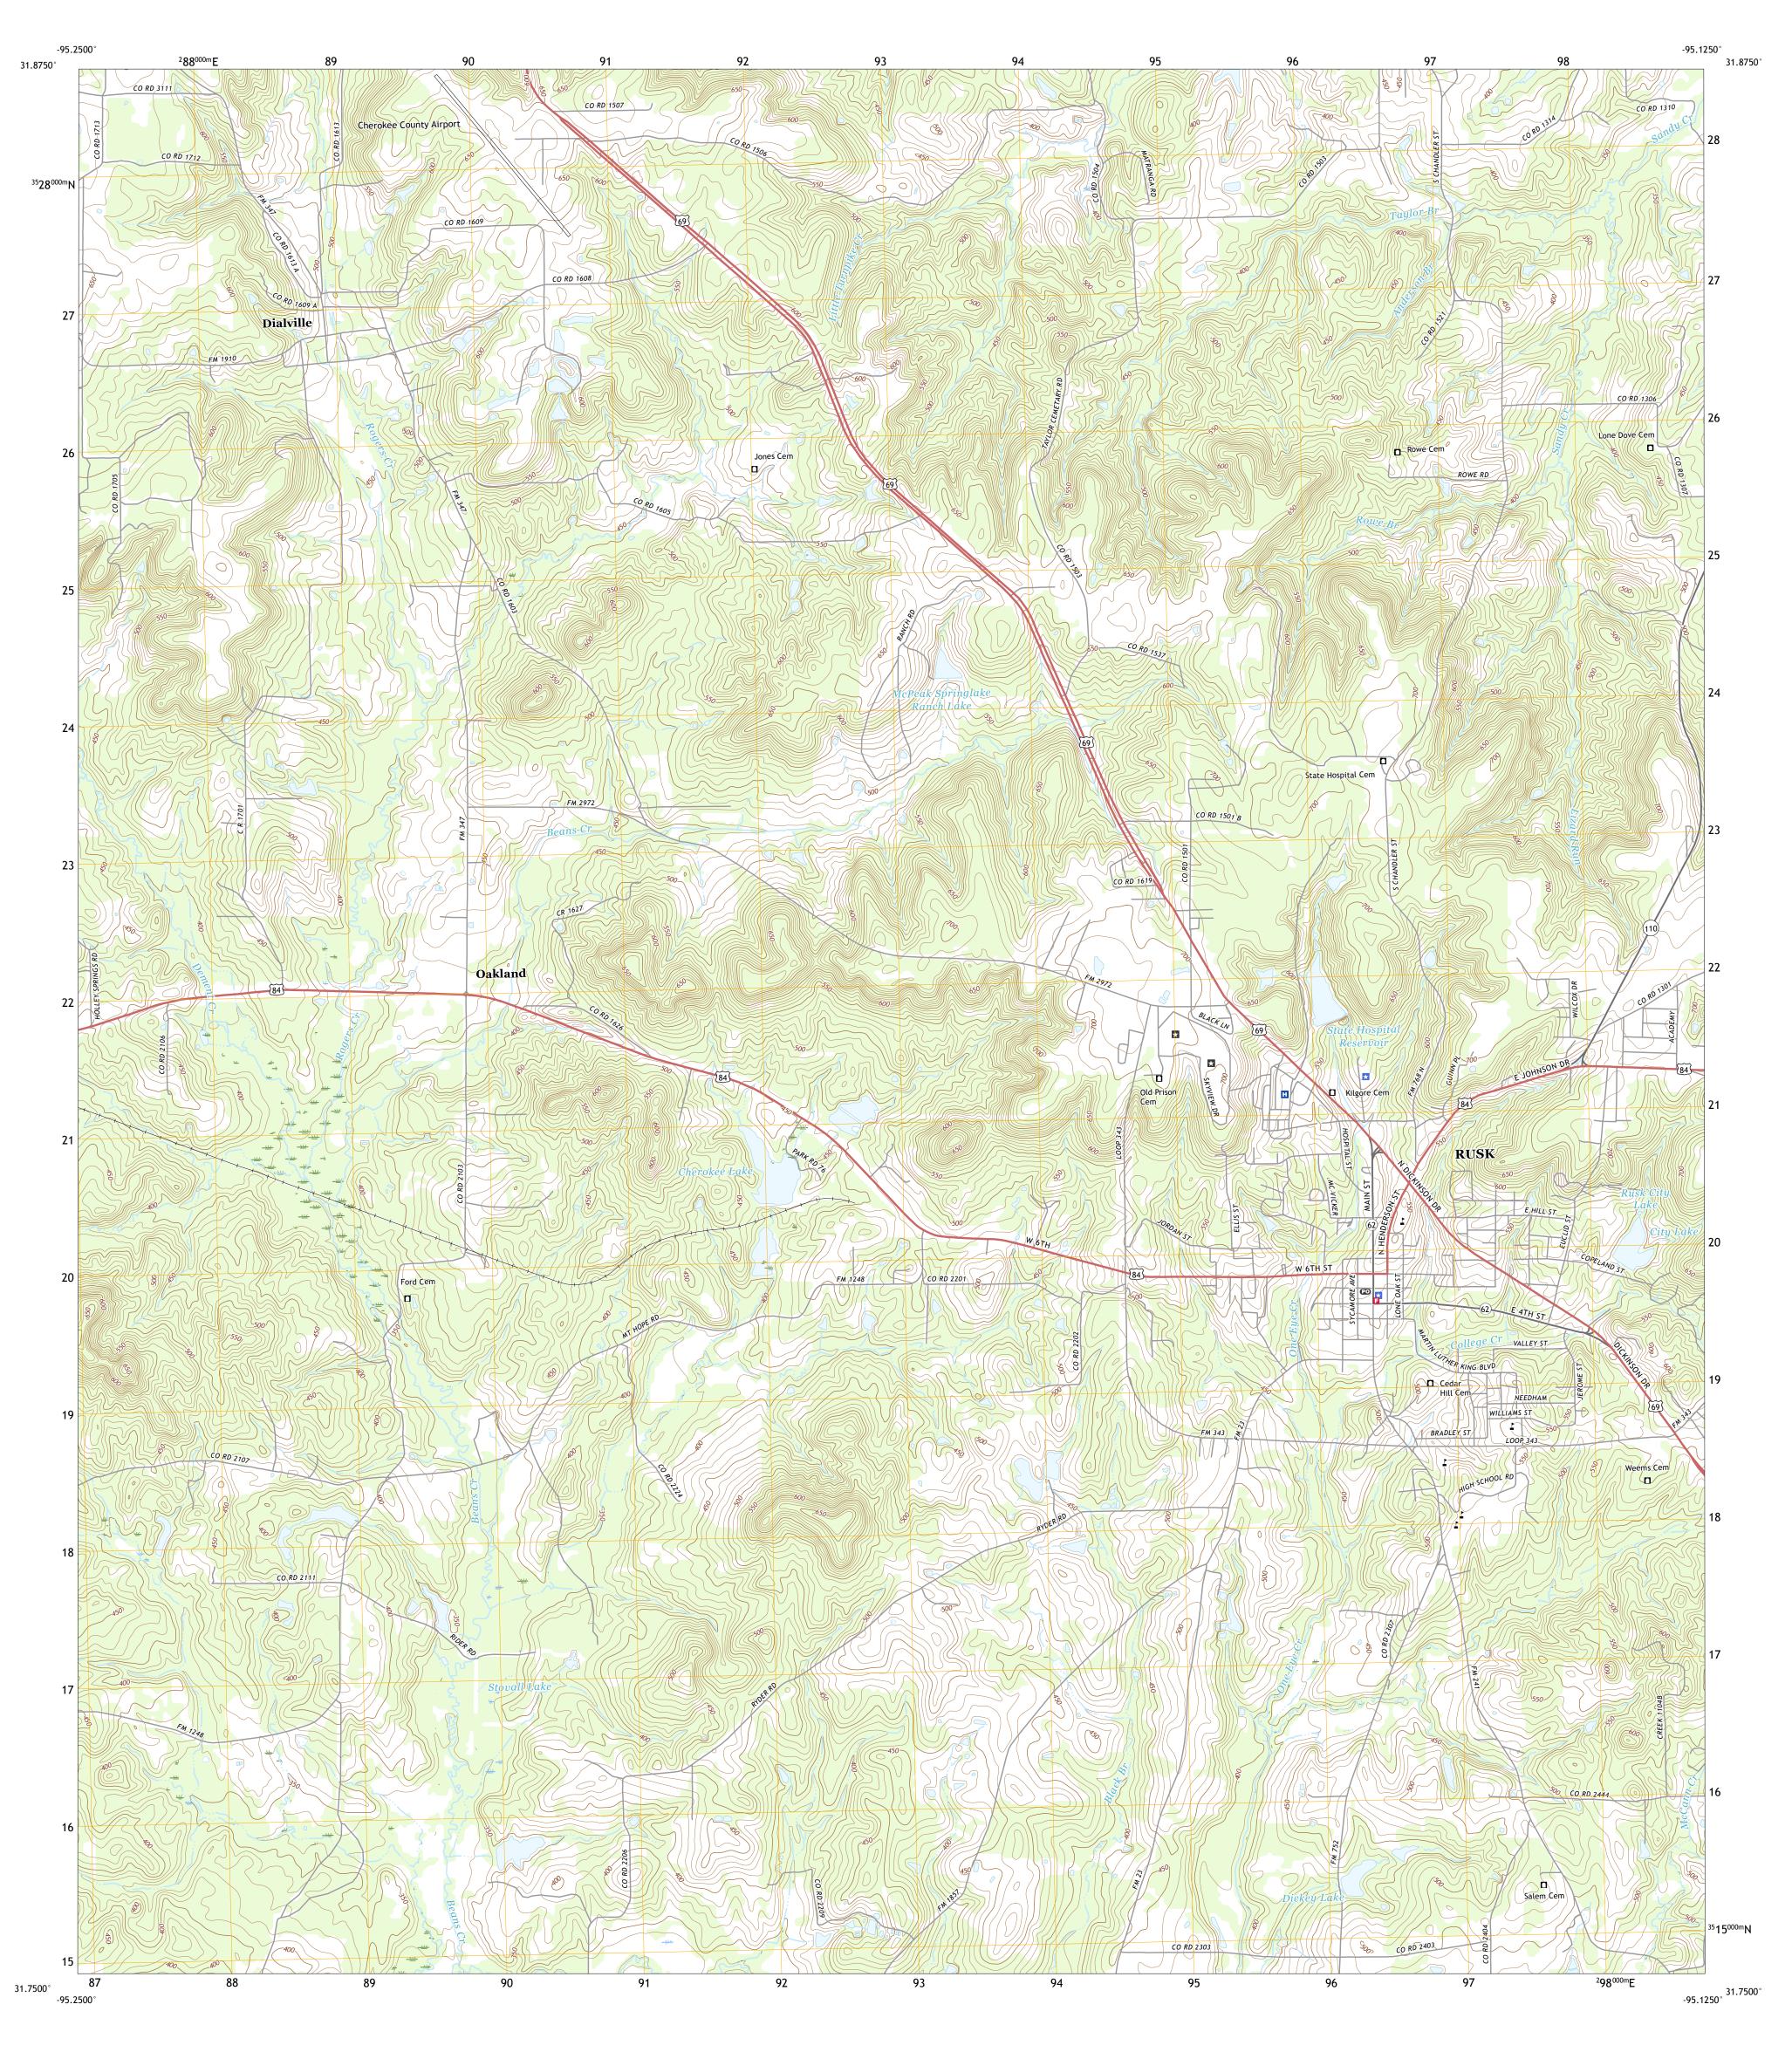

Produced by the United States Geological Survey

This map is not a legal document. Boundaries may be generalized for this map scale. Private lands within government reservations may not be shown. Obtain permission before

entering private lands.

Hydrography.....

Imagery... Roads..... Names....

Boundaries...

Wetlands...

SCALE 1:24 000

2°9′ 38 MILS

1°9′ 20 MILS

UTM GRID AND 2019 MAGNETIC NORTH DECLINATION AT CENTER OF SHEET

U.S. National Grid 100,000 - m Square ID

Grid Zone Designation 15R

KILOMETERS

METERS

MILES

4000 5000

FEET

QUADRANGLE LOCATION

1 Jacksonville West 2 Jacksonville East 3 New Summerfield

ROAD CLASSIFICATION

US Route

RUSK, TX

2019

Secondary Hwy

Interstate Route

Ramp

Local Connector ——

State Route

Local Road

4WD