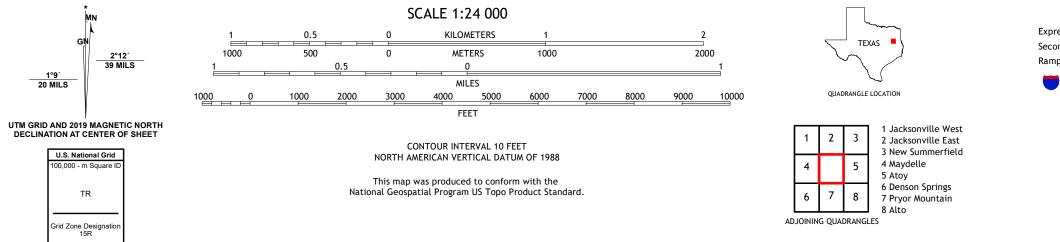

## U.S. DEPARTMENT OF THE INTERIOR U.S. GEOLOGICAL SURVEY

RUSK QUADRANGLE TEXAS - CHEROKEE COUNTY 7.5-MINUTE SERIES

Produced by the United States Geological Survey North American Datum of 1983 (NAD83) World Geodetic System of 1984 (WGS84). Projection and 1 000-meter grid:Universal Transverse Mercator, Zone 15R This map is not a legal document. Boundaries may be generalized for this map scale. Private lands within government reservations may not be shown. Obtain permission before entering private lands.