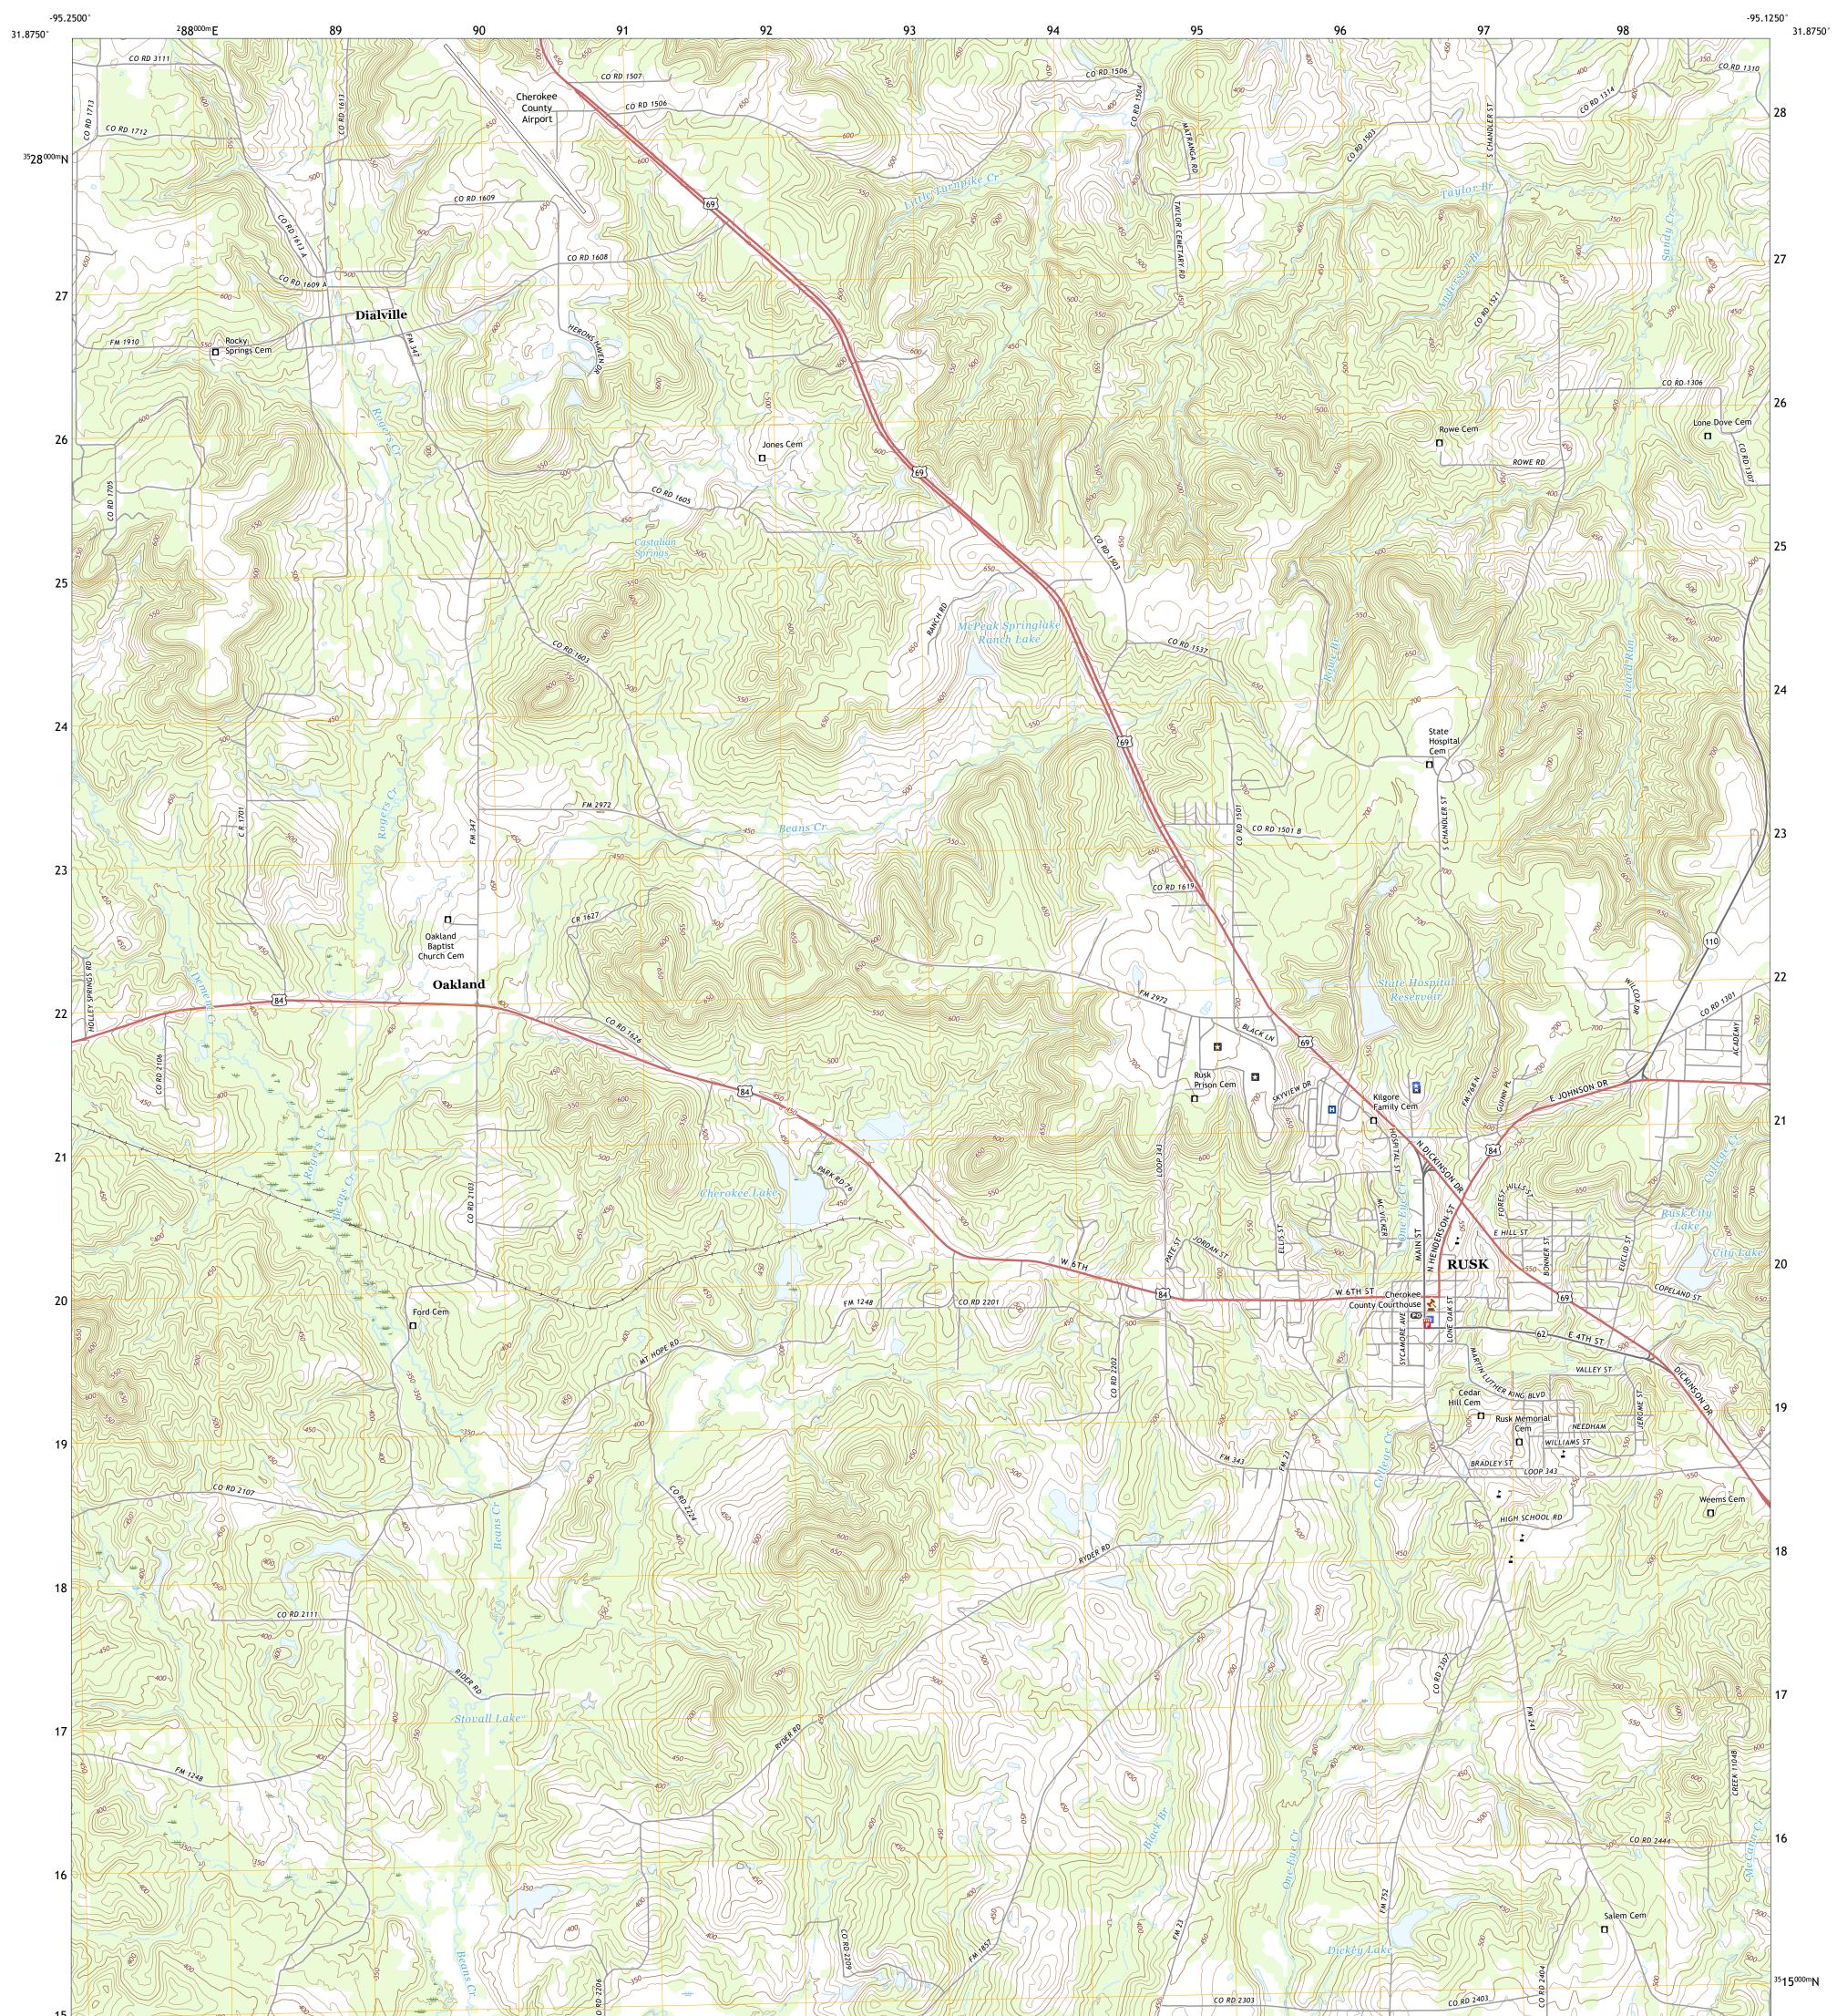

## U.S. DEPARTMENT OF THE INTERIOR U.S. GEOLOGICAL SURVEY

RUSK QUADRANGLE TEXAS - CHEROKEE COUNTY 7.5-MINUTE SERIES

Produced by the United States Geological Survey North American Datum of 1983 (NAD83) World Geodetic System of 1984 (WGS84). Projection and 1 000-meter grid:Universal Transverse Mercator, Zone 15R This map is not a legal document. Boundaries may be generalized for this map scale. Private lands within government reservations may not be shown. Obtain permission before entering private lands.