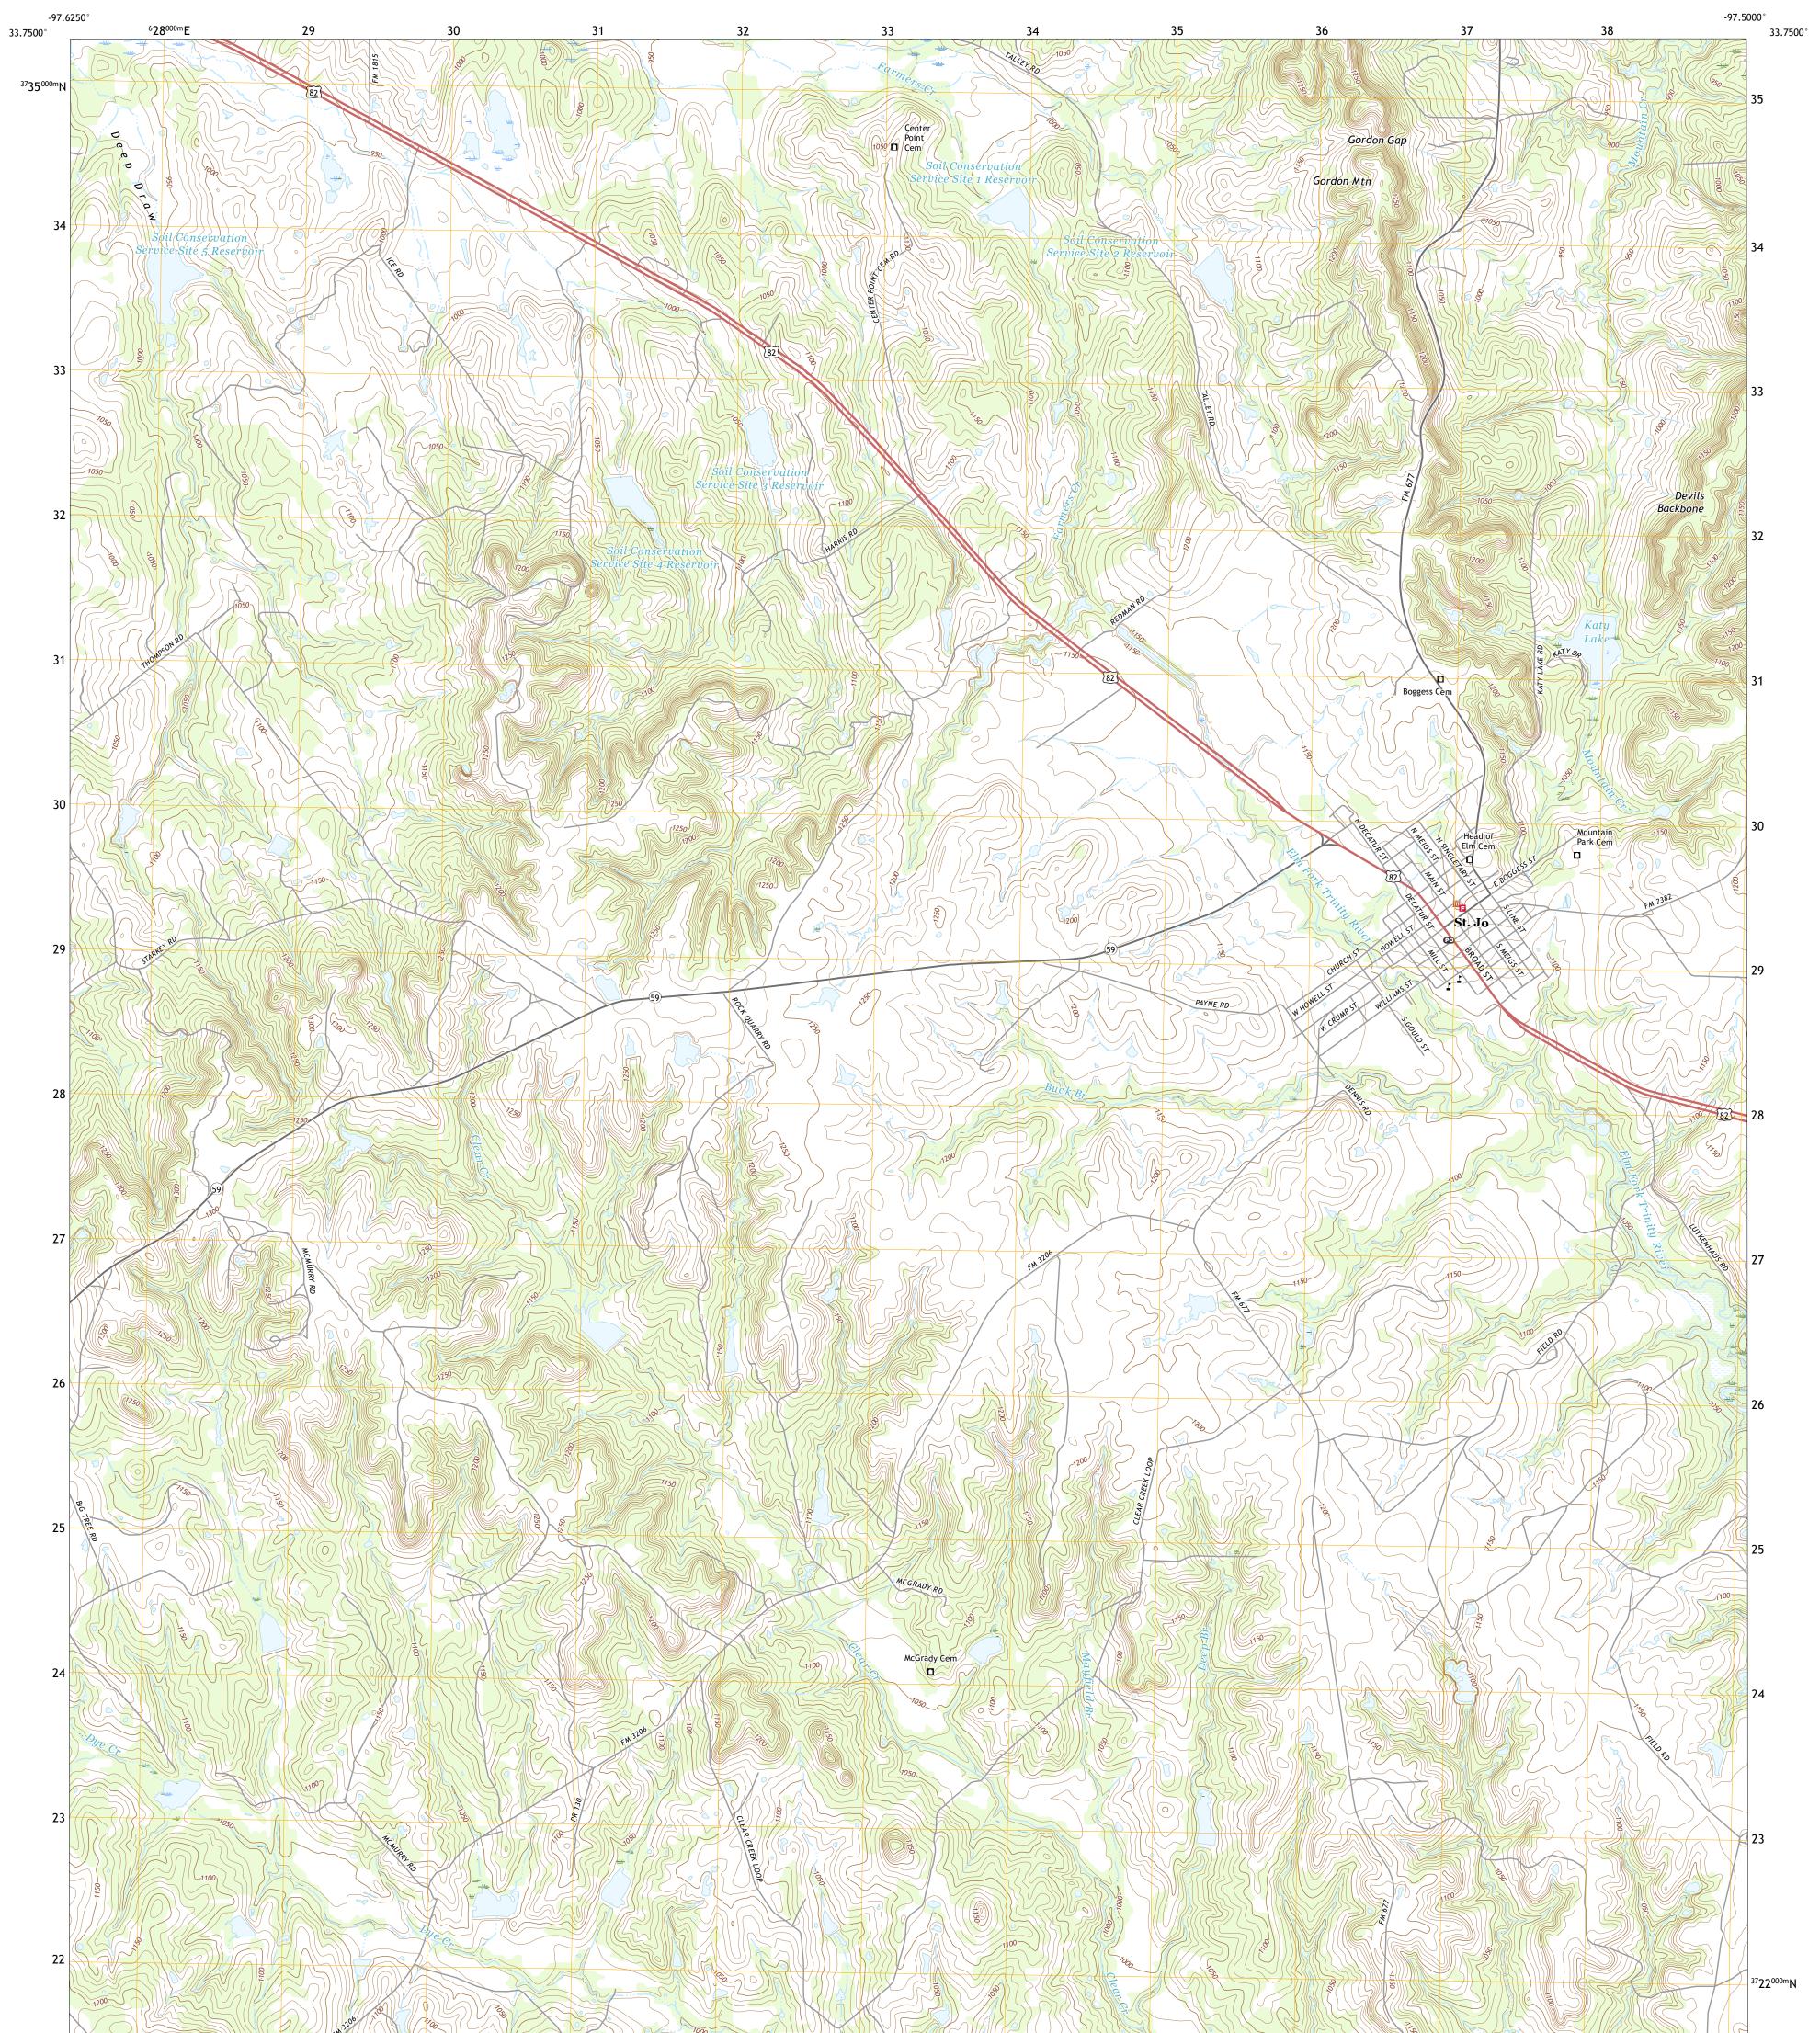

## U.S. DEPARTMENT OF THE INTERIOR U.S. GEOLOGICAL SURVEY

SAINT JO QUADRANGLE TEXAS - MONTAGUE COUNTY 7.5-MINUTE SERIES

**Produced by the United States Geological Survey** North American Datum of 1983 (NAD83) World Geodetic System of 1984 (WGS84). Projection and 1 000-meter grid:Universal Transverse Mercator, Zone 14S This map is not a legal document. Boundaries may be generalized for this map scale. Private lands within government reservations may not be shown. Obtain permission before entering private lands.