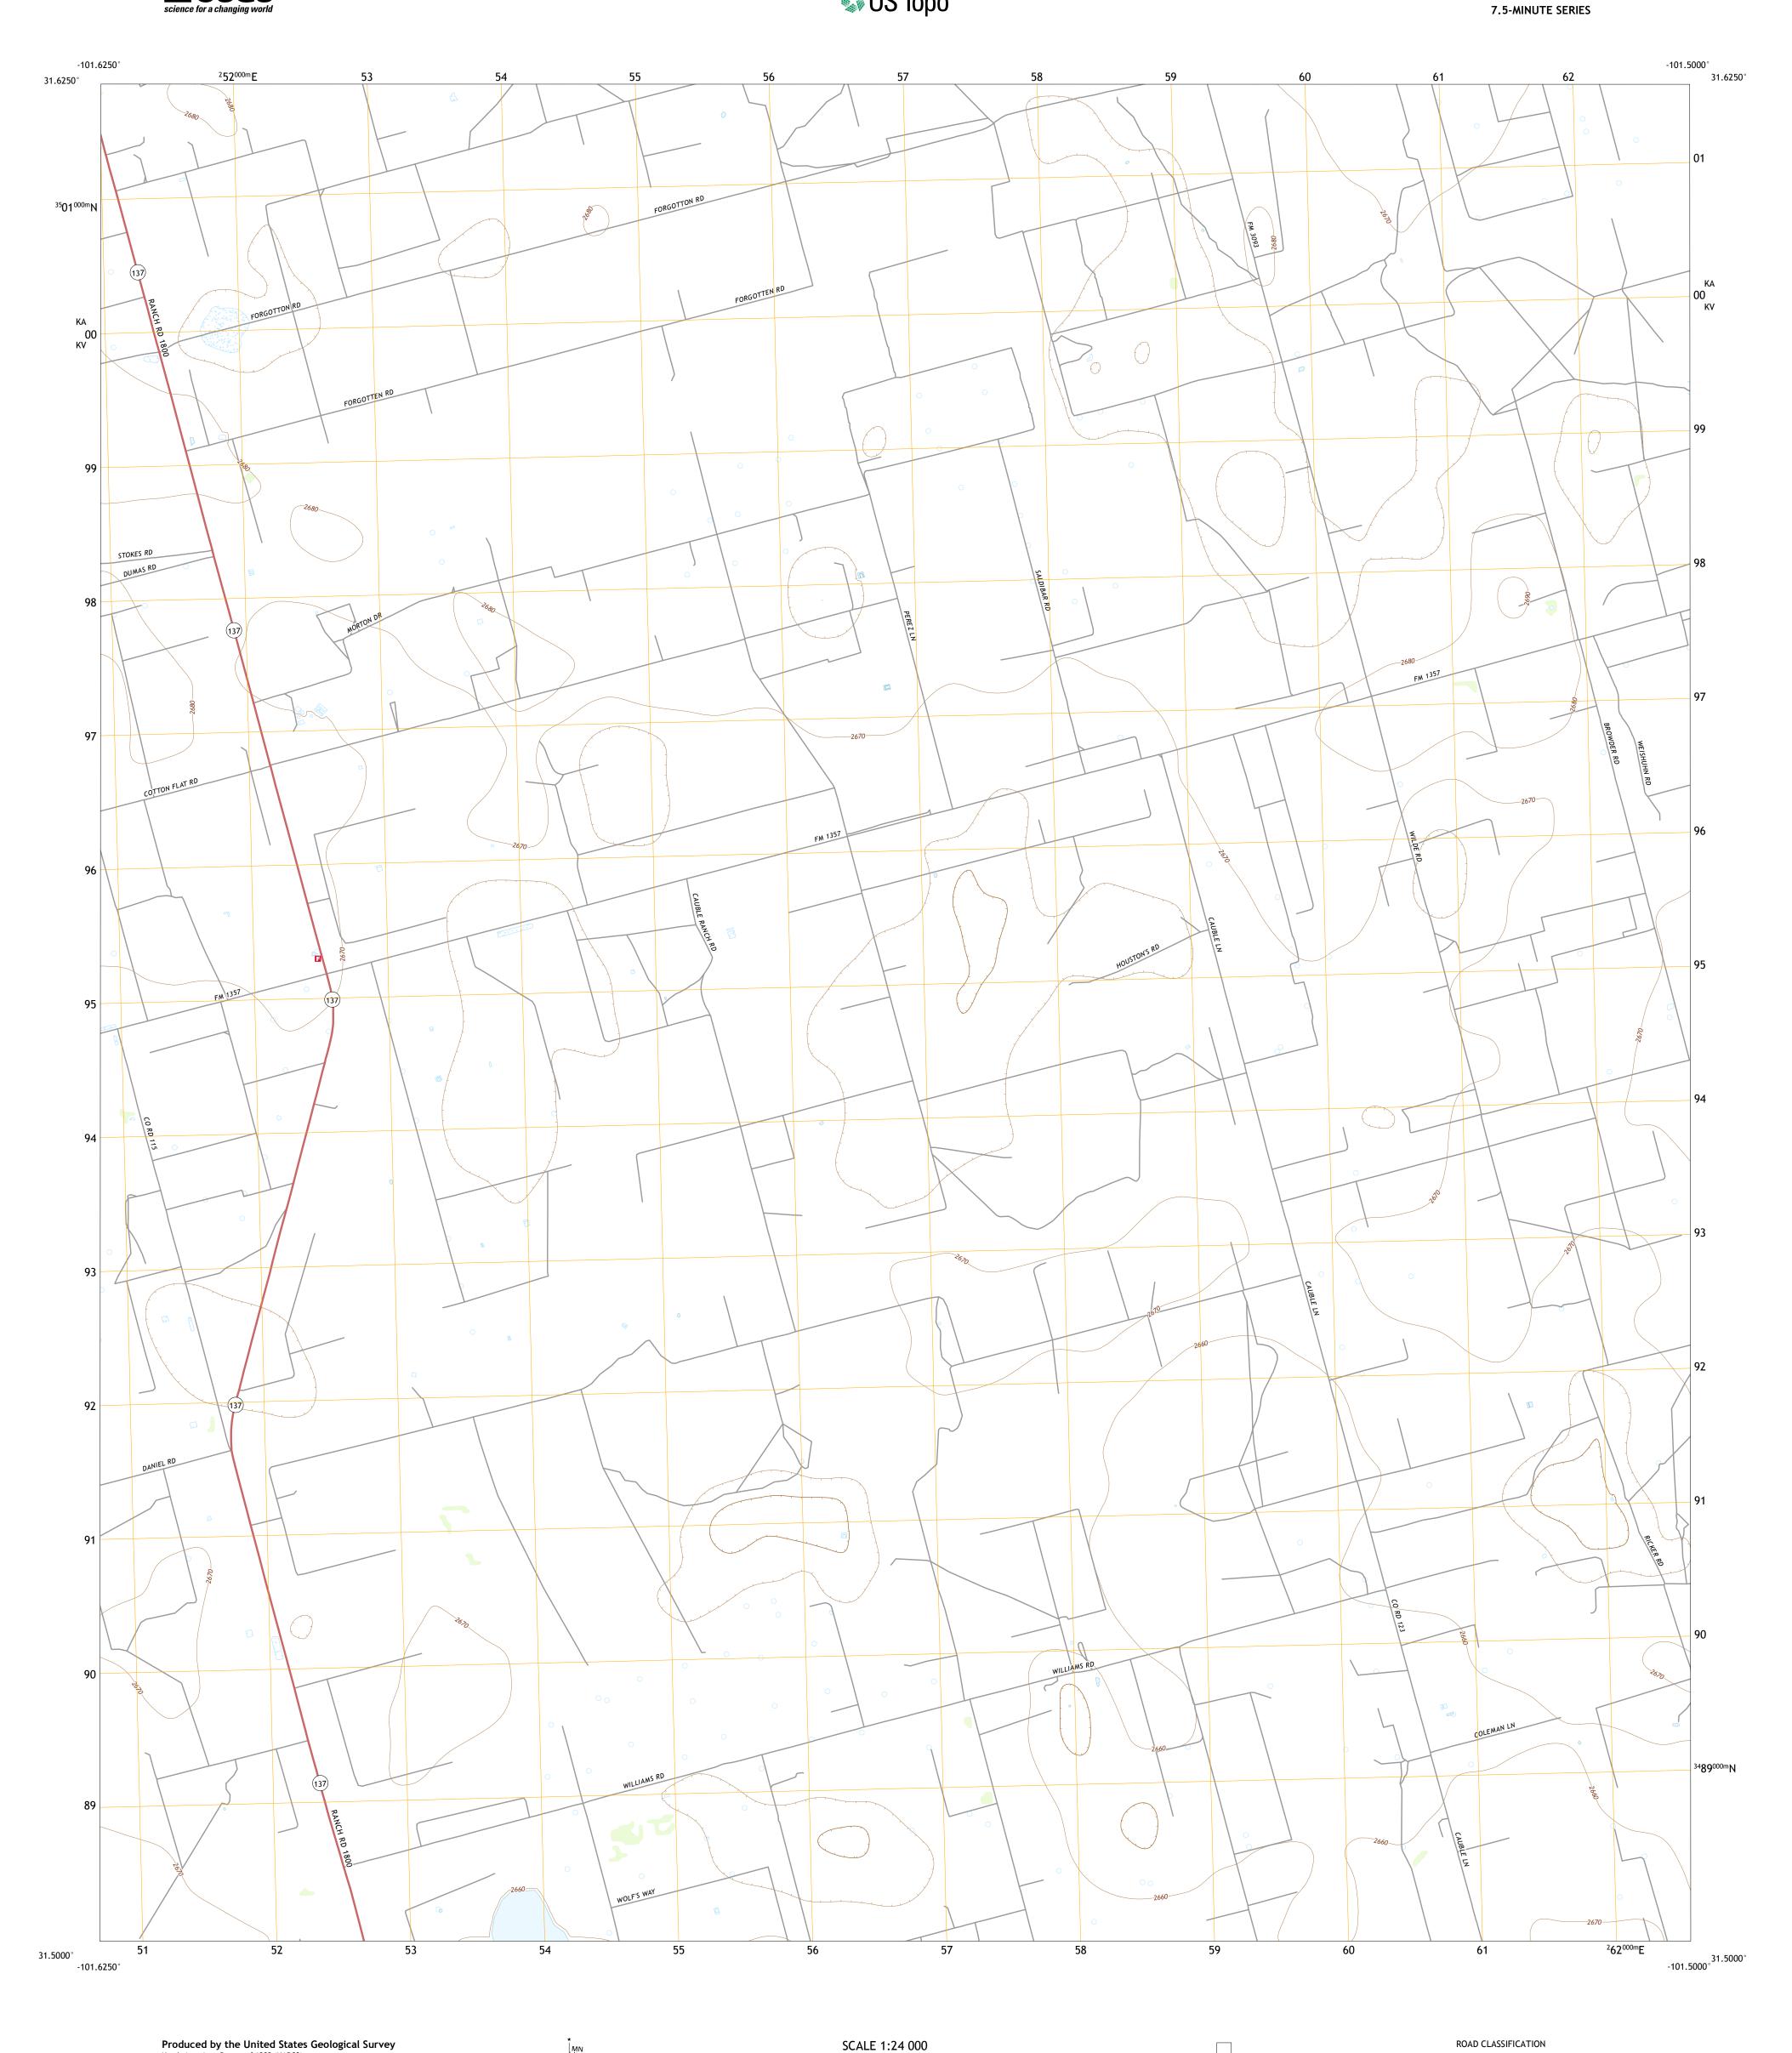

North American Datum of 1983 (NAD83) World Geodetic System of 1984 (WGS84). Projection and 1 000-meter grid:Universal Transverse Mercator, Zone 14R

entering private lands.

Hydrography.....

Imagery.... Roads..... Names.....

Boundaries...

Wetlands...

This map is not a legal document. Boundaries may be generalized for this map scale. Private lands within government reservations may not be shown. Obtain permission before

......NAIP, October 2016 - November 2016 ..... U.S. Census Bureau, 2015 - 2018 ......GNIS, Not Available

.....National Hydrography Dataset, 2004 - 2018 ......National Elevation Dataset, 2007 ....Multiple sources; see metadata file 2016 - 2017

Wetlands

1°21′ 24 MILS

UTM GRID AND 2019 MAGNETIC NORTH DECLINATION AT CENTER OF SHEET

> U.S. National Grid 100,000 - m Square ID

> > KA

KV

Grid Zone Designation 14R

KILOMETERS

METERS

MILES

4000 5000

FEET

1000

2000

QUADRANGLE LOCATION

Secondary Hwy -

Interstate Route

Ramp

Local Connector \_\_\_\_\_

State Route

Local Road

4WD

US Route