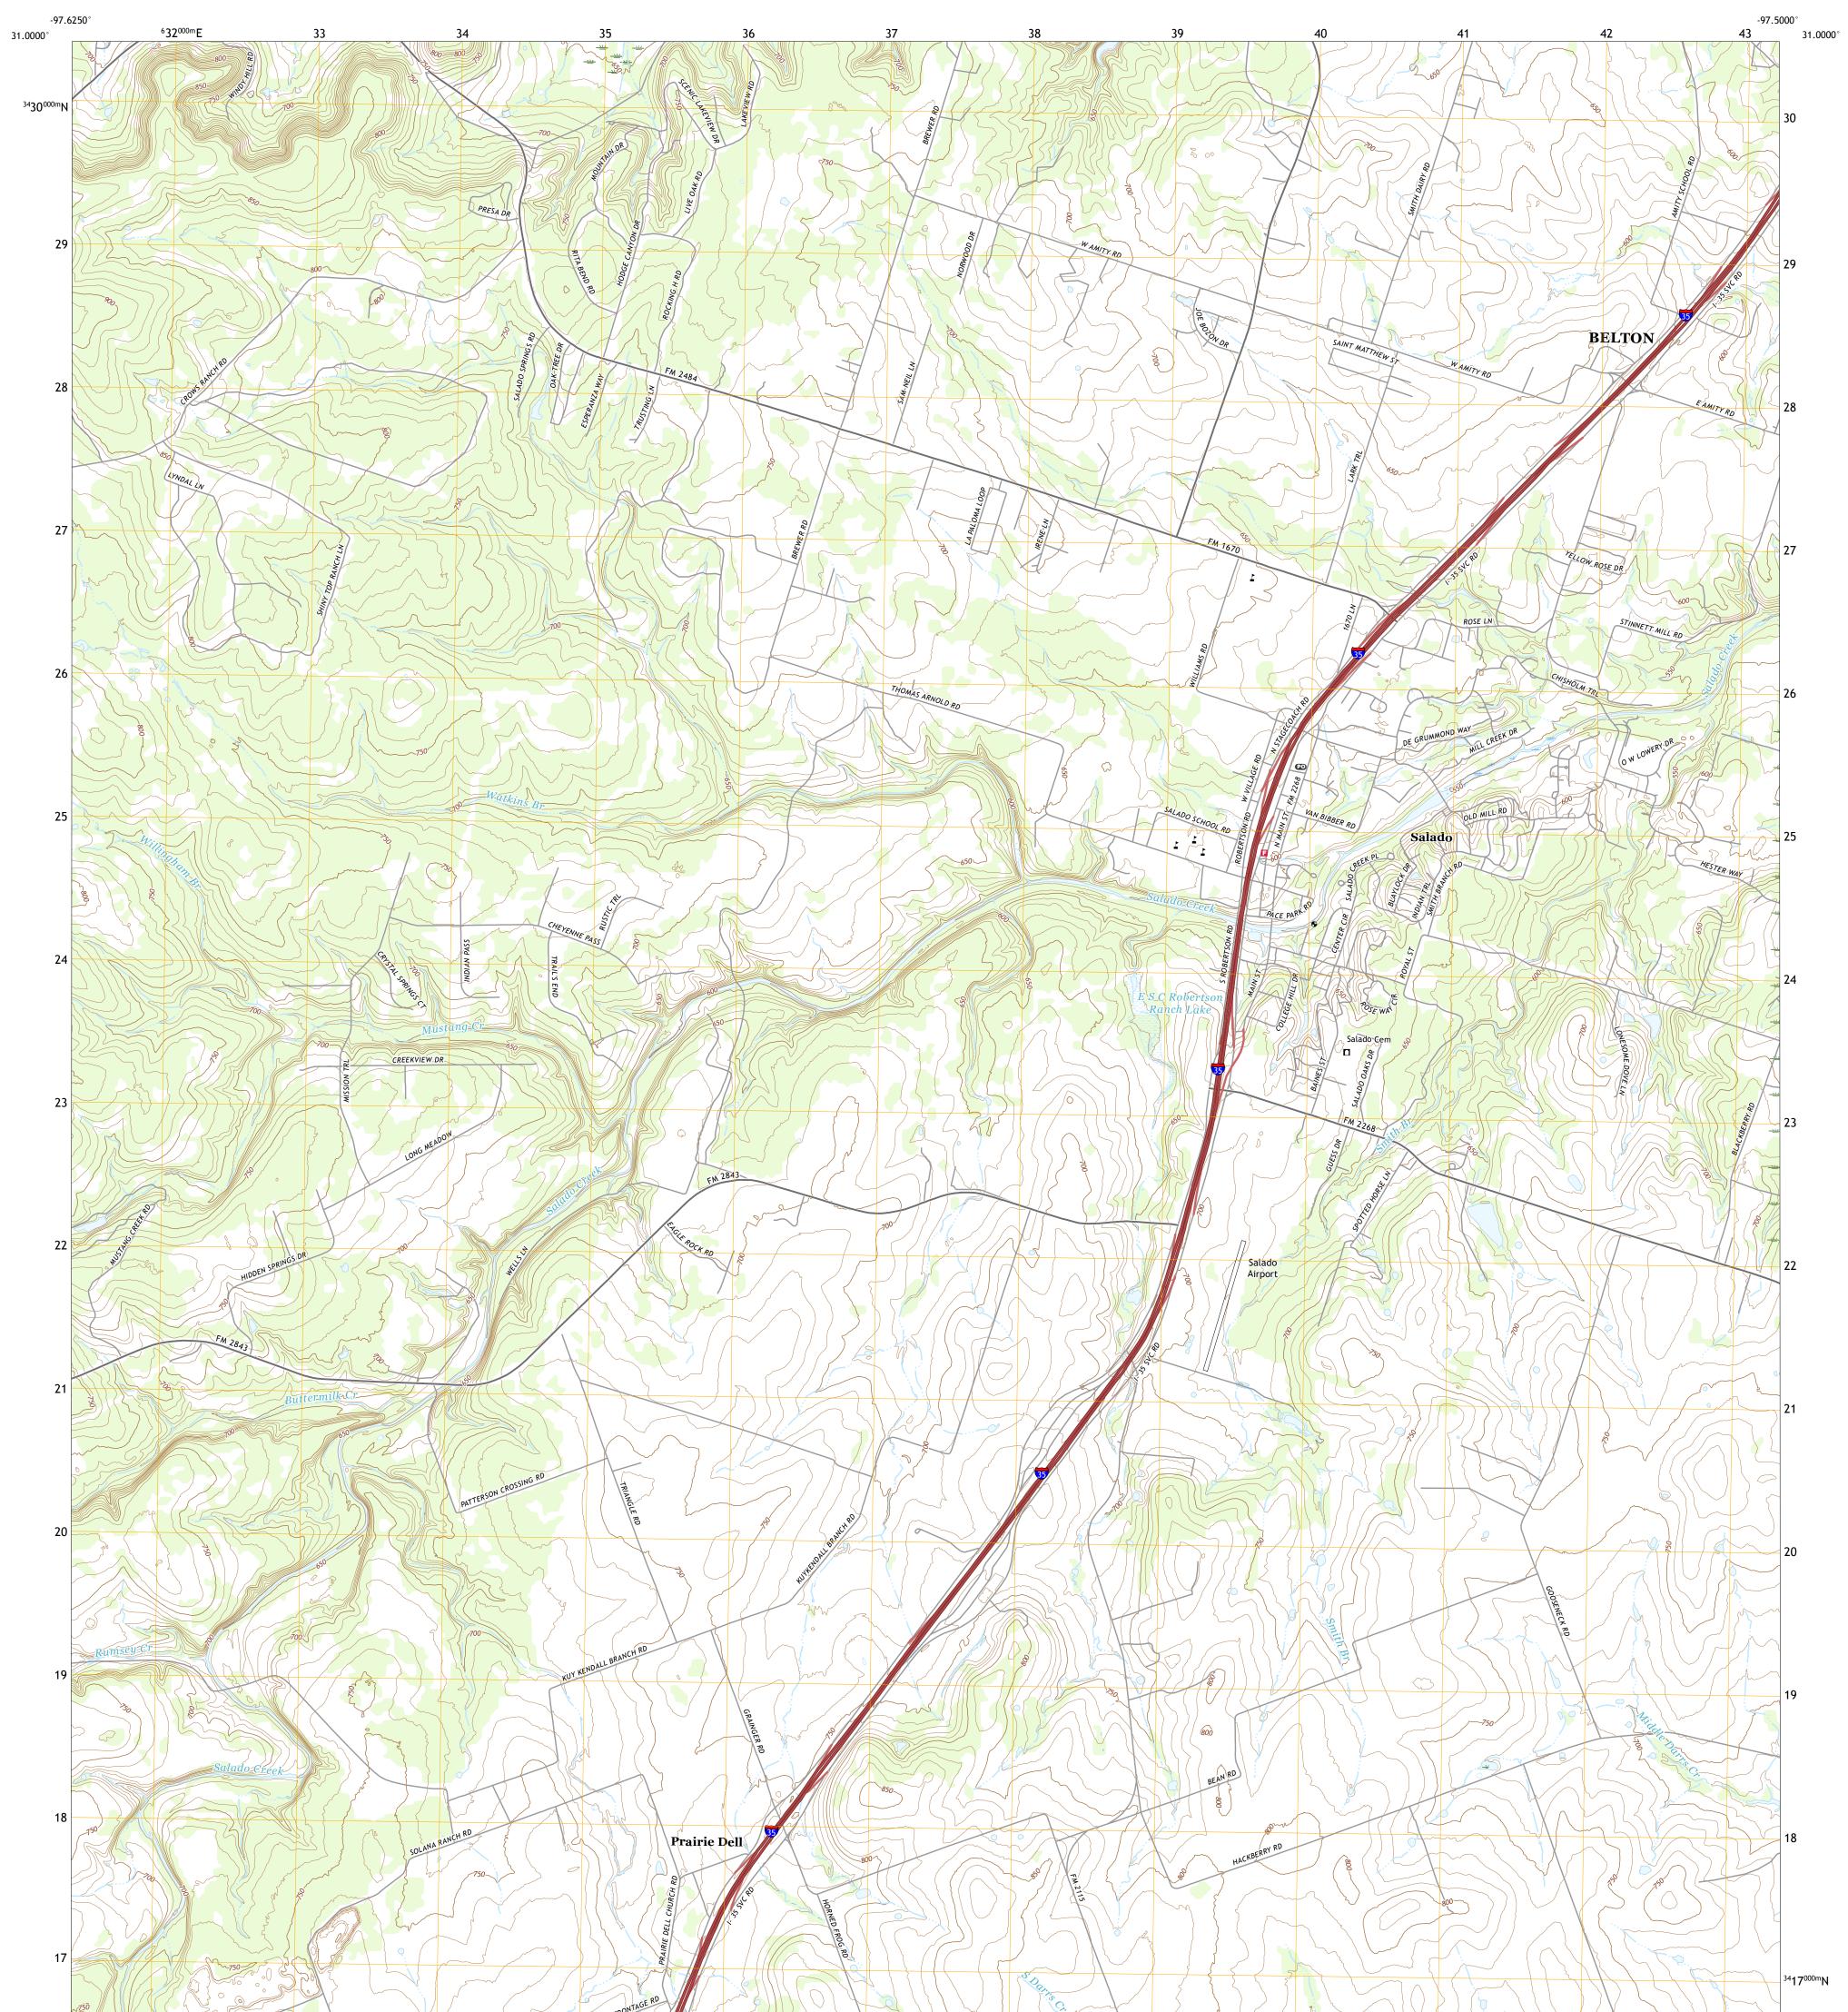

## U.S. DEPARTMENT OF THE INTERIOR U.S. GEOLOGICAL SURVEY

SALADO QUADRANGLE TEXAS - BELL COUNTY 7.5-MINUTE SERIES

Produced by the United States Geological Survey North American Datum of 1983 (NAD83) World Geodetic System of 1984 (WGS84). Projection and 1 000-meter grid:Universal Transverse Mercator, Zone 14R This map is not a legal document. Boundaries may be generalized for this map scale. Private lands within government reservations may not be shown. Obtain permission before entering private lands.