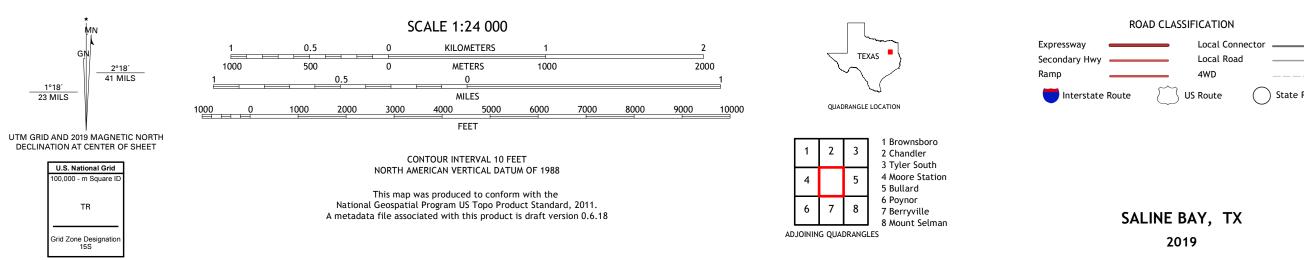

## U.S. DEPARTMENT OF THE INTERIOR U.S. GEOLOGICAL SURVEY

SALINE BAY QUADRANGLE TEXAS 7.5-MINUTE SERIES

Produced by the United States Geological Survey North American Datum of 1983 (NAD83) World Geodetic System of 1984 (WGS84). Projection and 1 000-meter grid:Universal Transverse Mercator, Zone 15S This map is not a legal document. Boundaries may be generalized for this map scale. Private lands within government reservations may not be shown. Obtain permission before entering private lands.

.....NAIP, September 2016 - November 2016 U.S. Census Bureau, 2015 - 2018 .....GNIS, 1979 - 2018 .....National Hydrography Dataset, 2003 - 2018 .....National Elevation Dataset, 2003 - 2018 .....Aultiple sources; see metadata file 2016 - 2017 Imagery... Roads..... Names.... Hydrography..... Contours.. Boundaries... 1980 Wetlands... ..FWS National Wetlands Inventory

## NSN. 7643016398063 NGA REF NO. US GS X 24 K 39459

\_\_\_\_

State Route