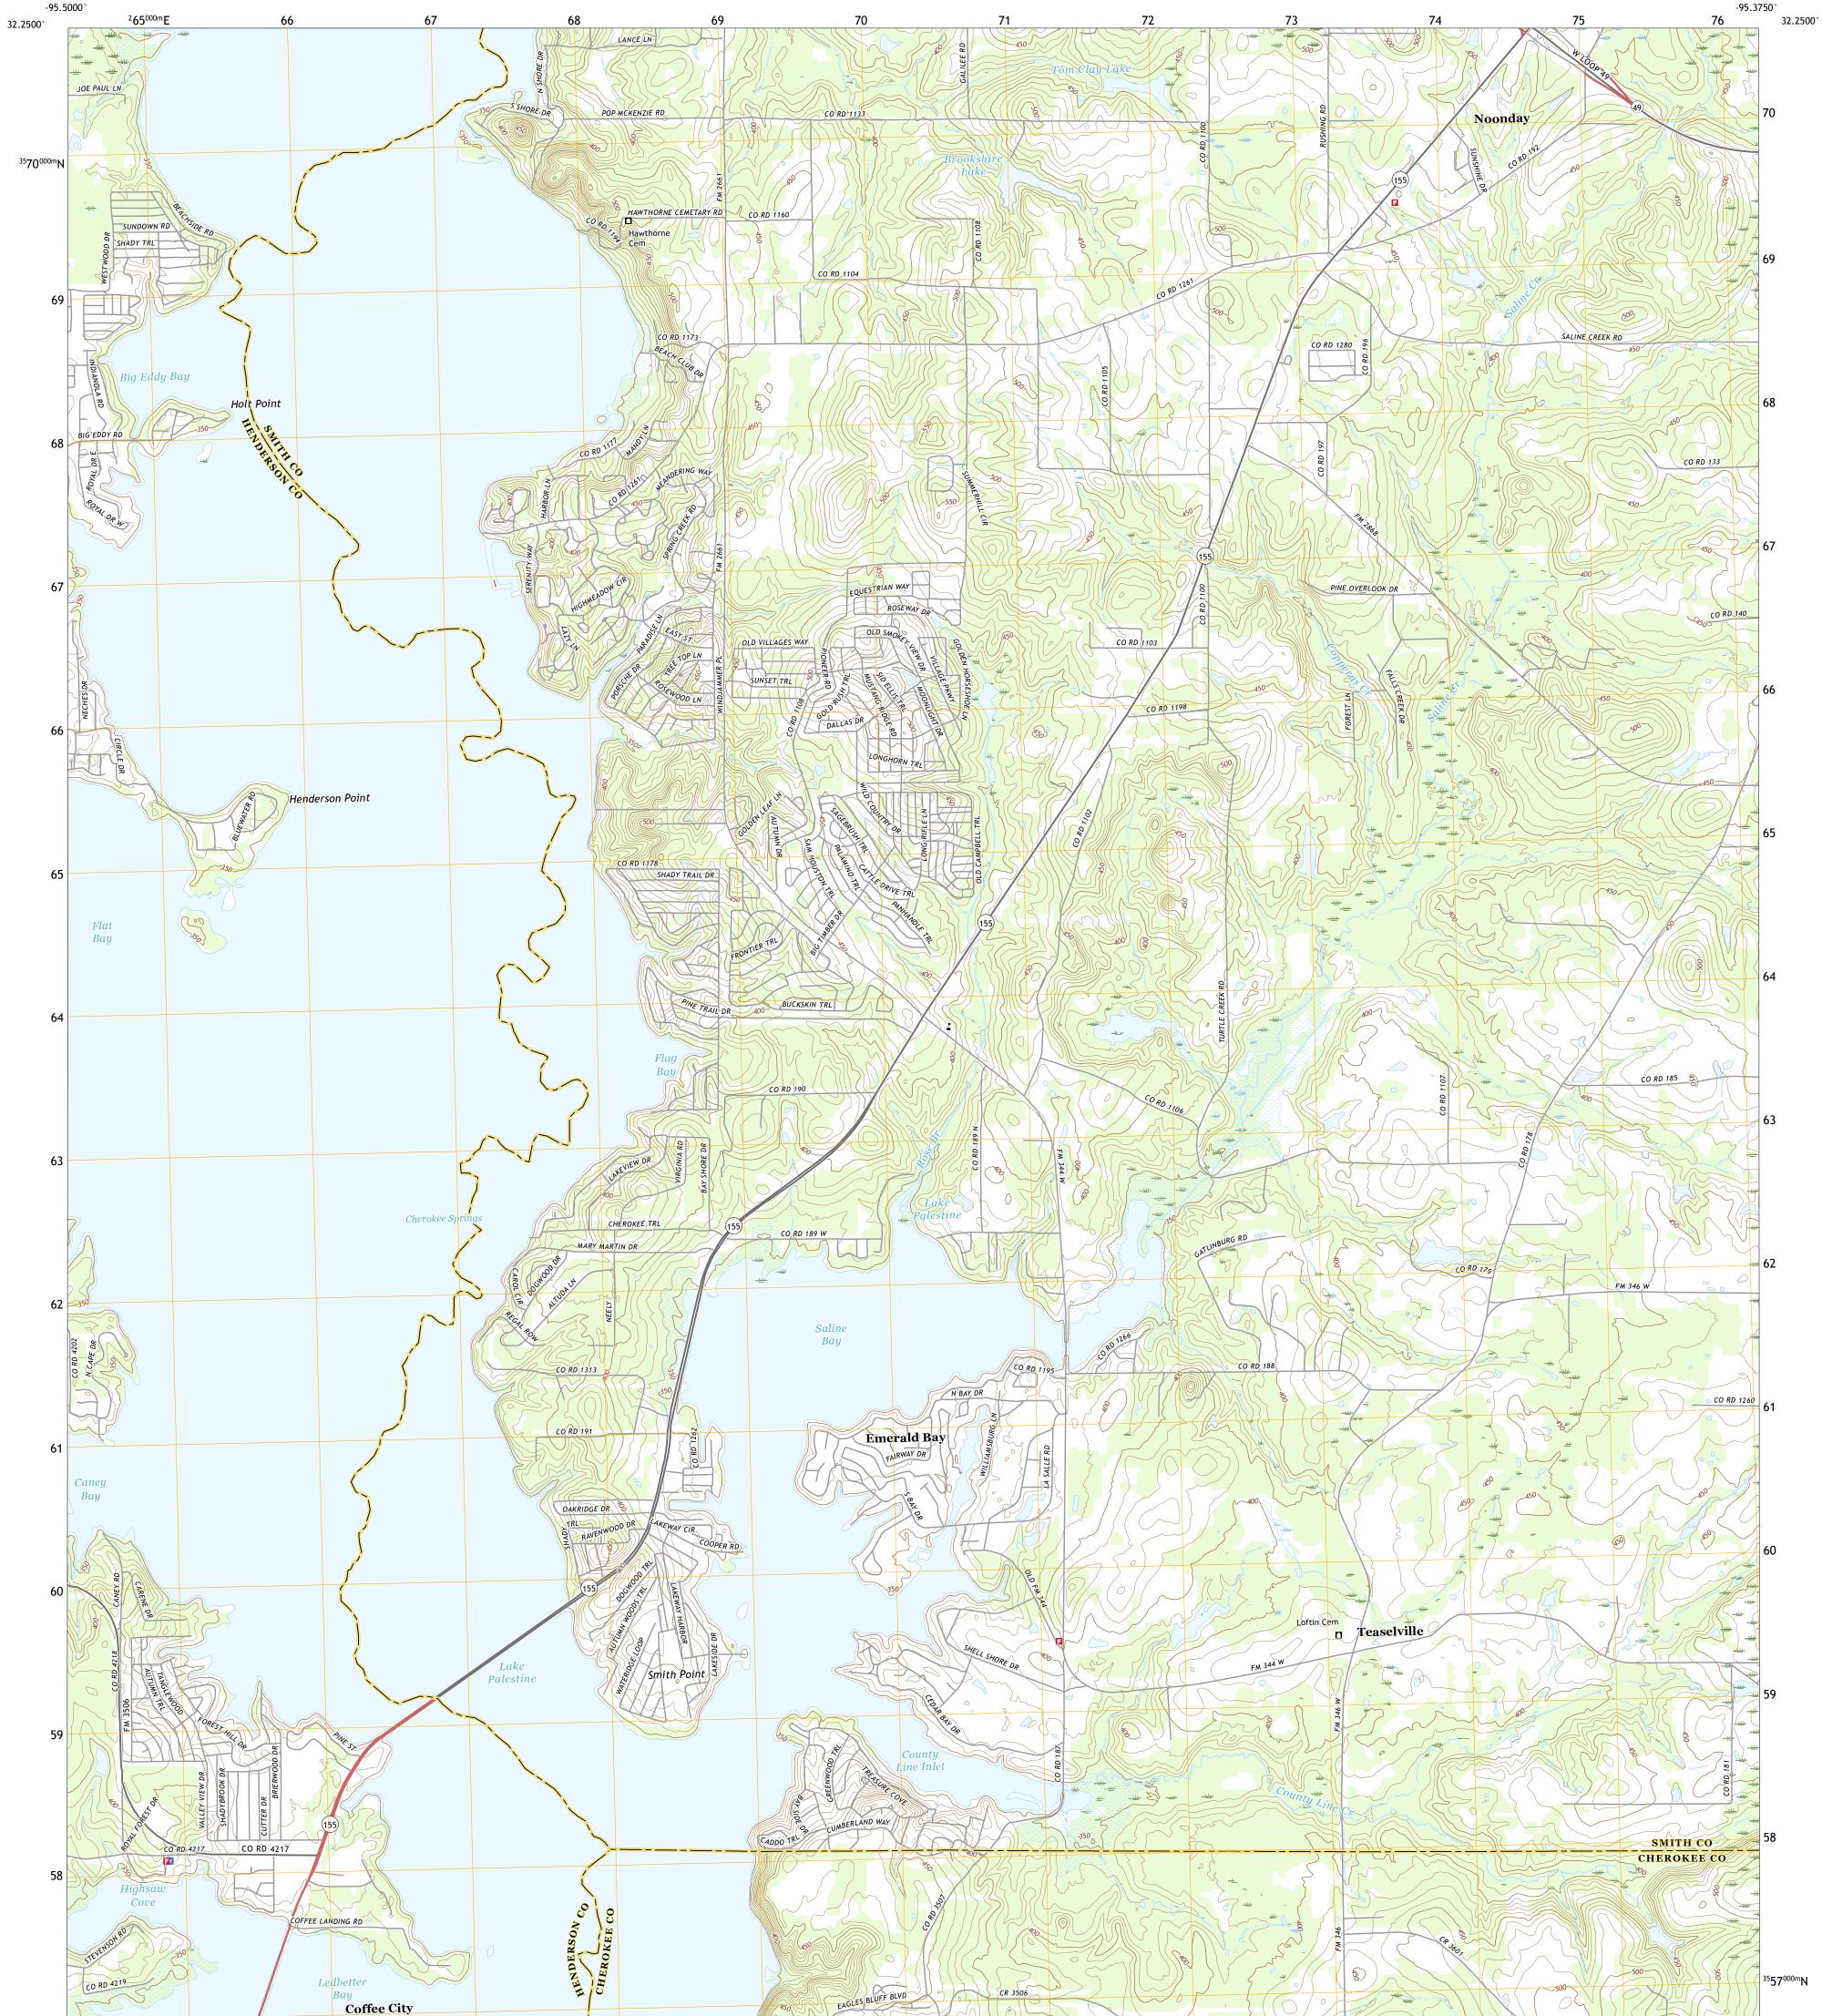

## U.S. DEPARTMENT OF THE INTERIOR U.S. GEOLOGICAL SURVEY

SALINE BAY QUADRANGLE TEXAS 7.5-MINUTE SERIES

Produced by the United States Geological Survey North American Datum of 1983 (NAD83) World Geodetic System of 1984 (WGS84). Projection and 1 000-meter grid:Universal Transverse Mercator, Zone 15S This map is not a legal document. Boundaries may be generalized for this map scale. Private lands within government reservations may not be shown. Obtain permission before entering private lands.