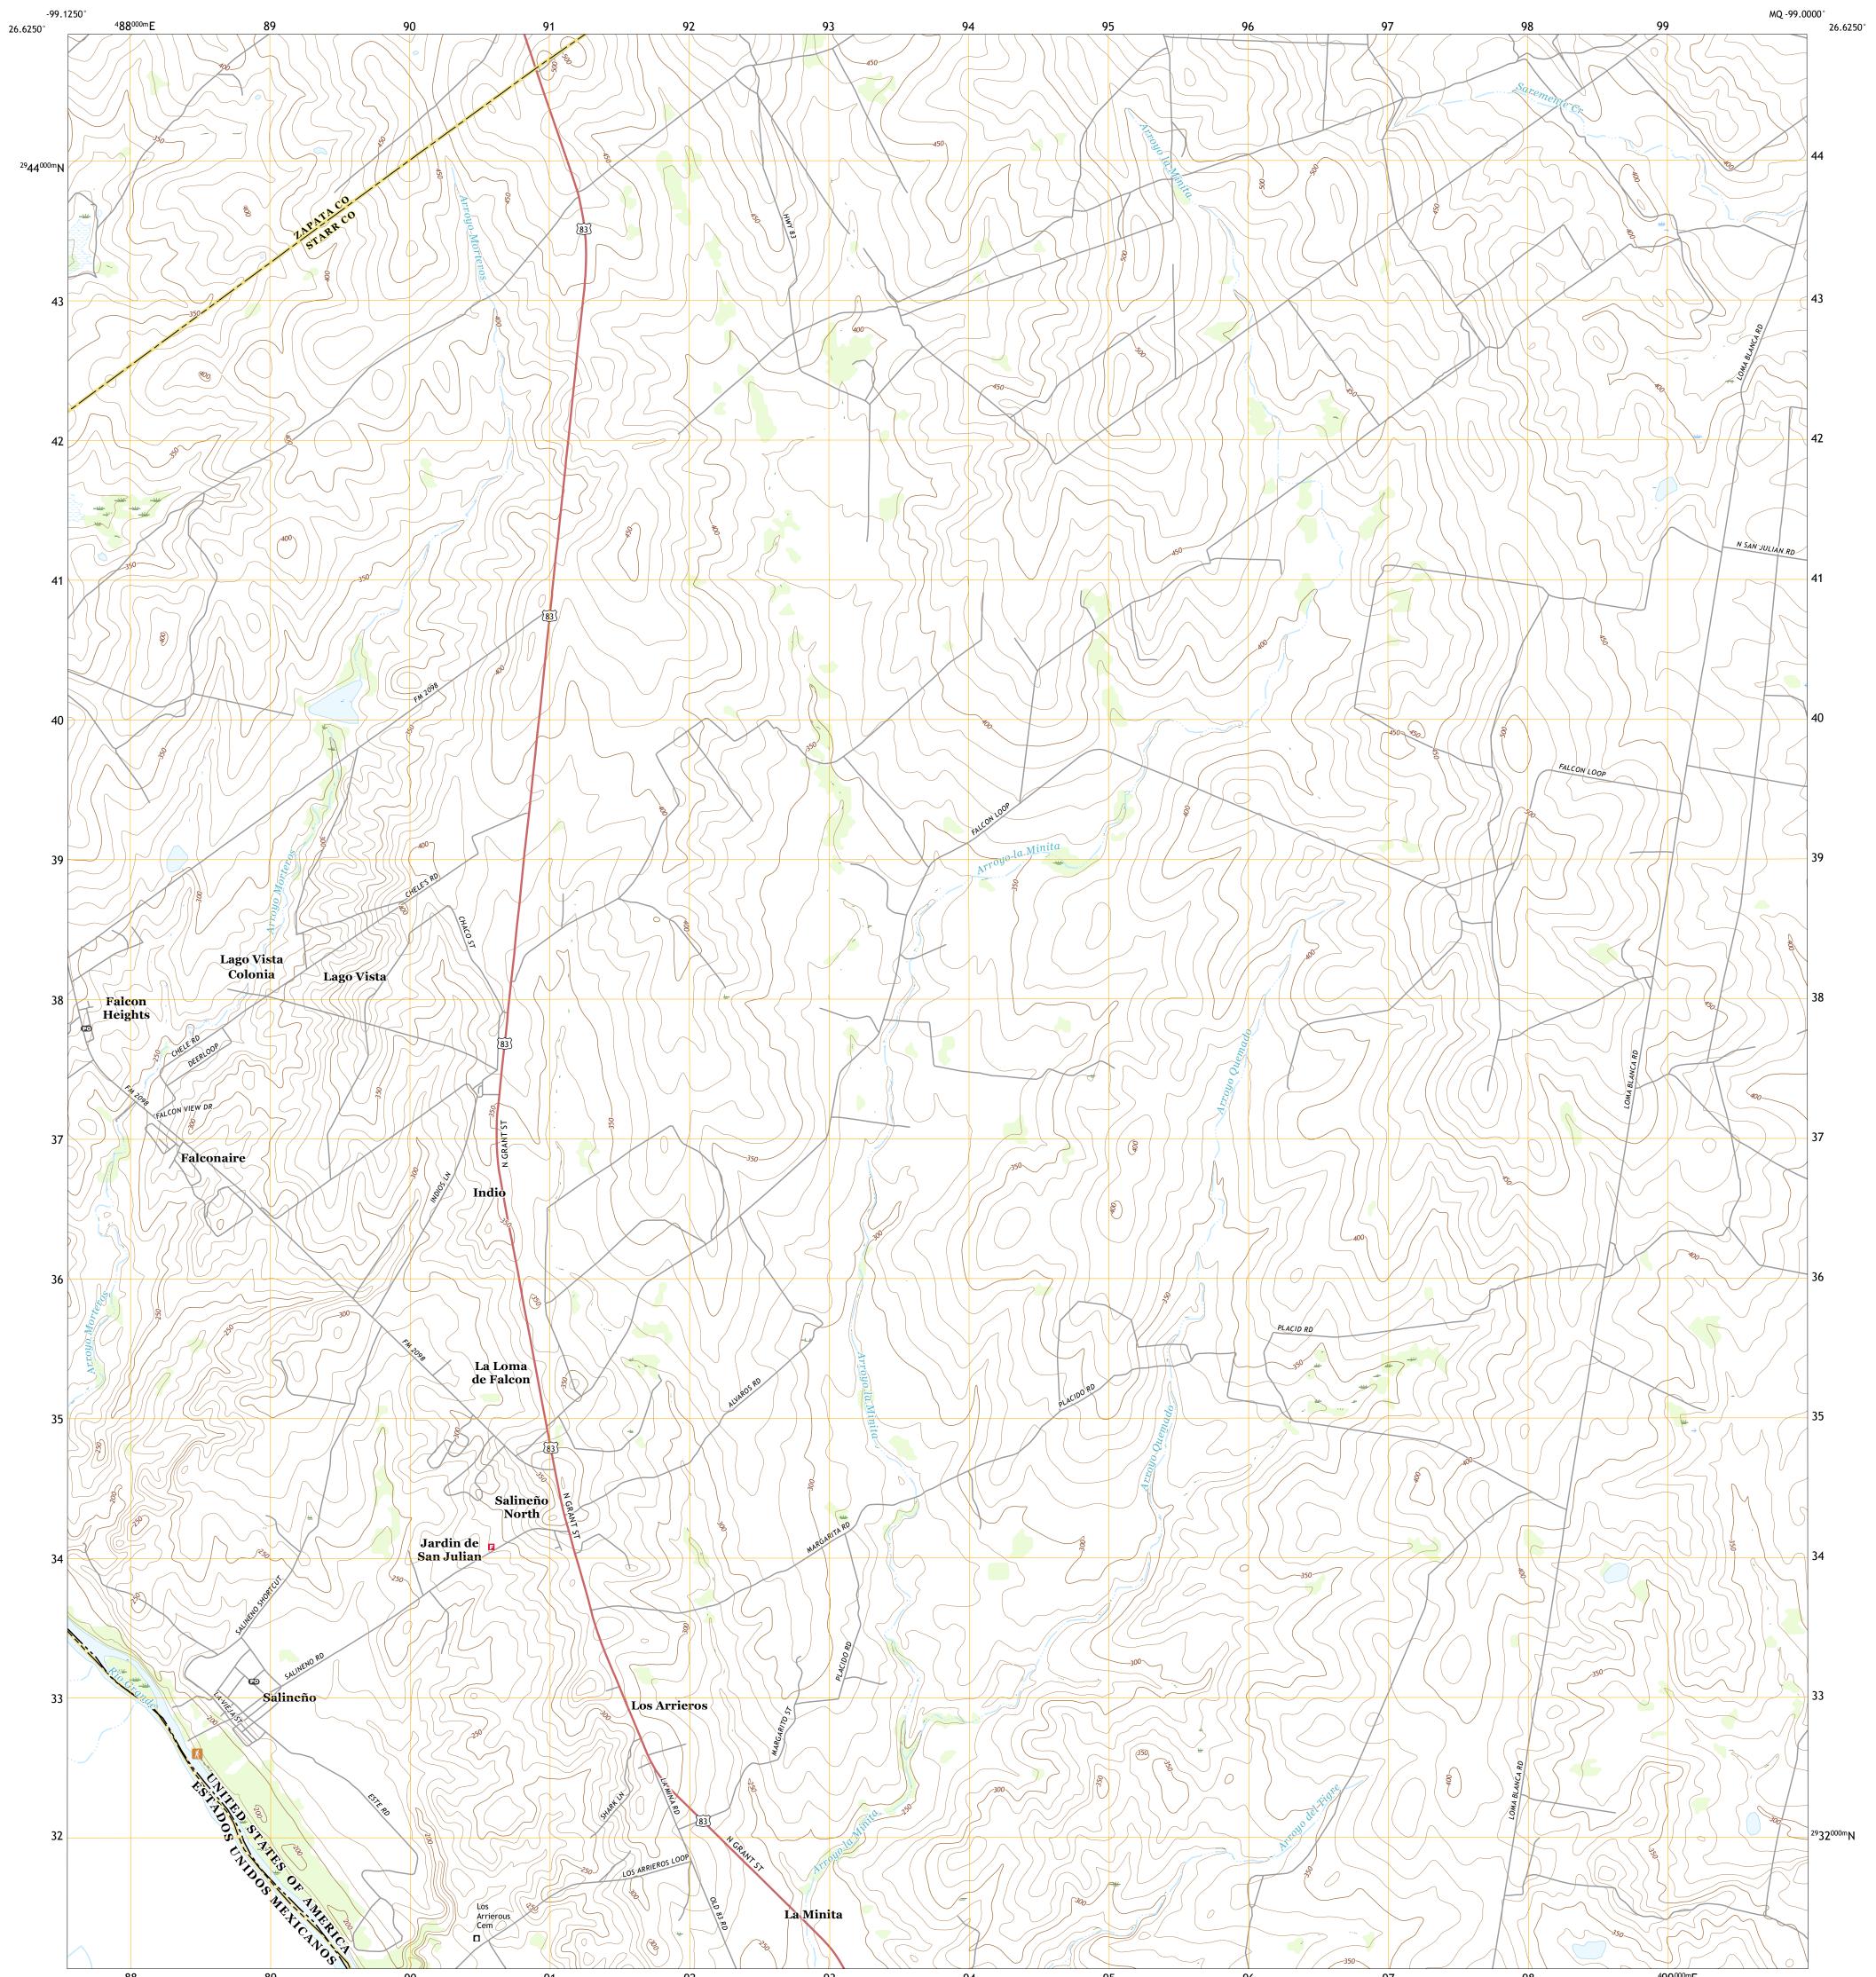

## U.S. DEPARTMENT OF THE INTERIOR U.S. GEOLOGICAL SURVEY

SALINEÑO QUADRANGLE TEXAS 7.5-MINUTE SERIES

Produced by the United States Geological Survey North American Datum of 1983 (NAD83) World Geodetic System of 1984 (WGS84). Projection and 1 000-meter grid:Universal Transverse Mercator, Zone 14R This map is not a legal document. Boundaries may be generalized for this map scale. Private lands within government reservations may not be shown. Obtain permission before entering private lands.

Imagery......NAIP, July 2016 - December 2016Roads......NAIP, July 2016 - December 2016Roads......National HydrographyNames.......GNIS, 1979 - 2018Hydrography.....National Hydrography Dataset, 2000 - 2018Contours.....National Elevation Dataset, 2004 - 2008Boundaries.....Multiple sources; see metadata file 2016 - 2017Wetlands......FWSNationalWetlandsInventory1983