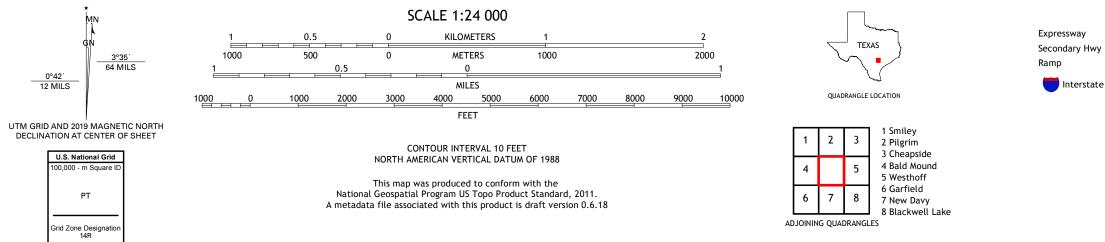

## U.S. DEPARTMENT OF THE INTERIOR U.S. GEOLOGICAL SURVEY

SAMPLE QUADRANGLE TEXAS 7.5-MINUTE SERIES

Produced by the United States Geological Survey North American Datum of 1983 (NAD83) World Geodetic System of 1984 (WGS84). Projection and 1 000-meter grid:Universal Transverse Mercator, Zone 14R This map is not a legal document. Boundaries may be generalized for this map scale. Private lands within government reservations may not be shown. Obtain permission before entering private lands.