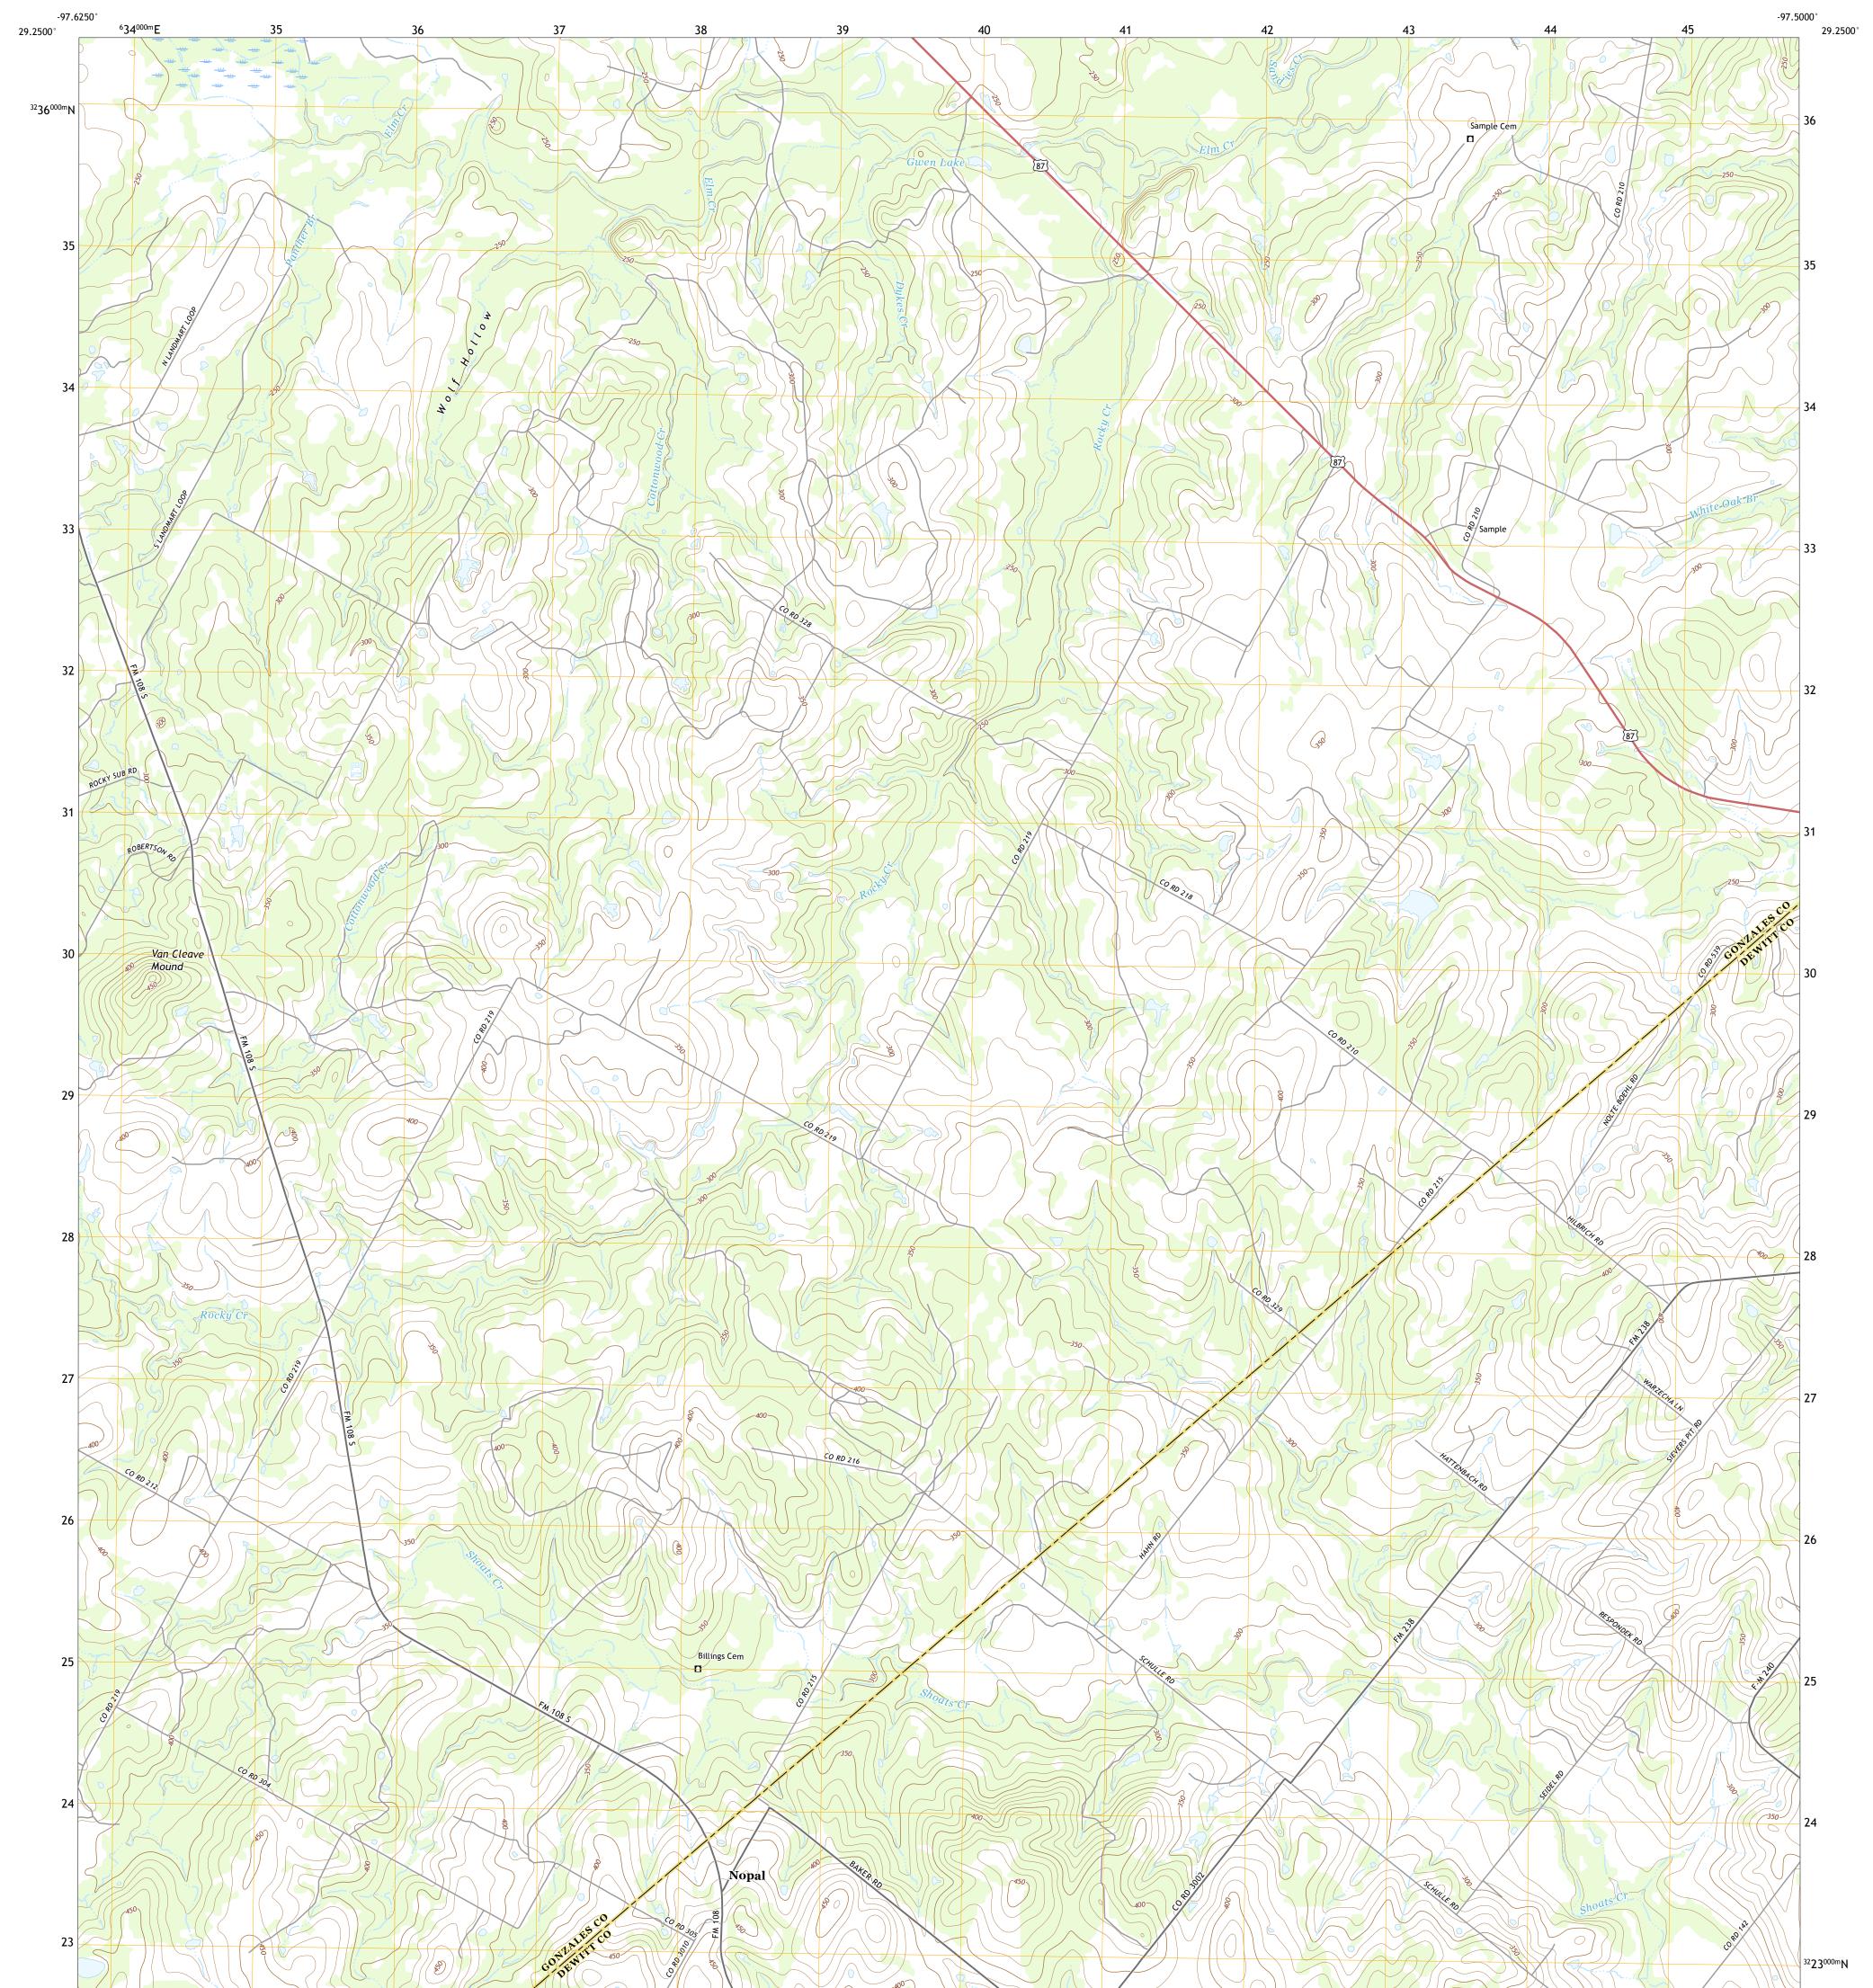

## U.S. DEPARTMENT OF THE INTERIOR U.S. GEOLOGICAL SURVEY

SAMPLE QUADRANGLE TEXAS 7.5-MINUTE SERIES

Produced by the United States Geological Survey North American Datum of 1983 (NAD83) World Geodetic System of 1984 (WGS84). Projection and 1 000-meter grid:Universal Transverse Mercator, Zone 14R This map is not a legal document. Boundaries may be generalized for this map scale. Private lands within government reservations may not be shown. Obtain permission before entering private lands.