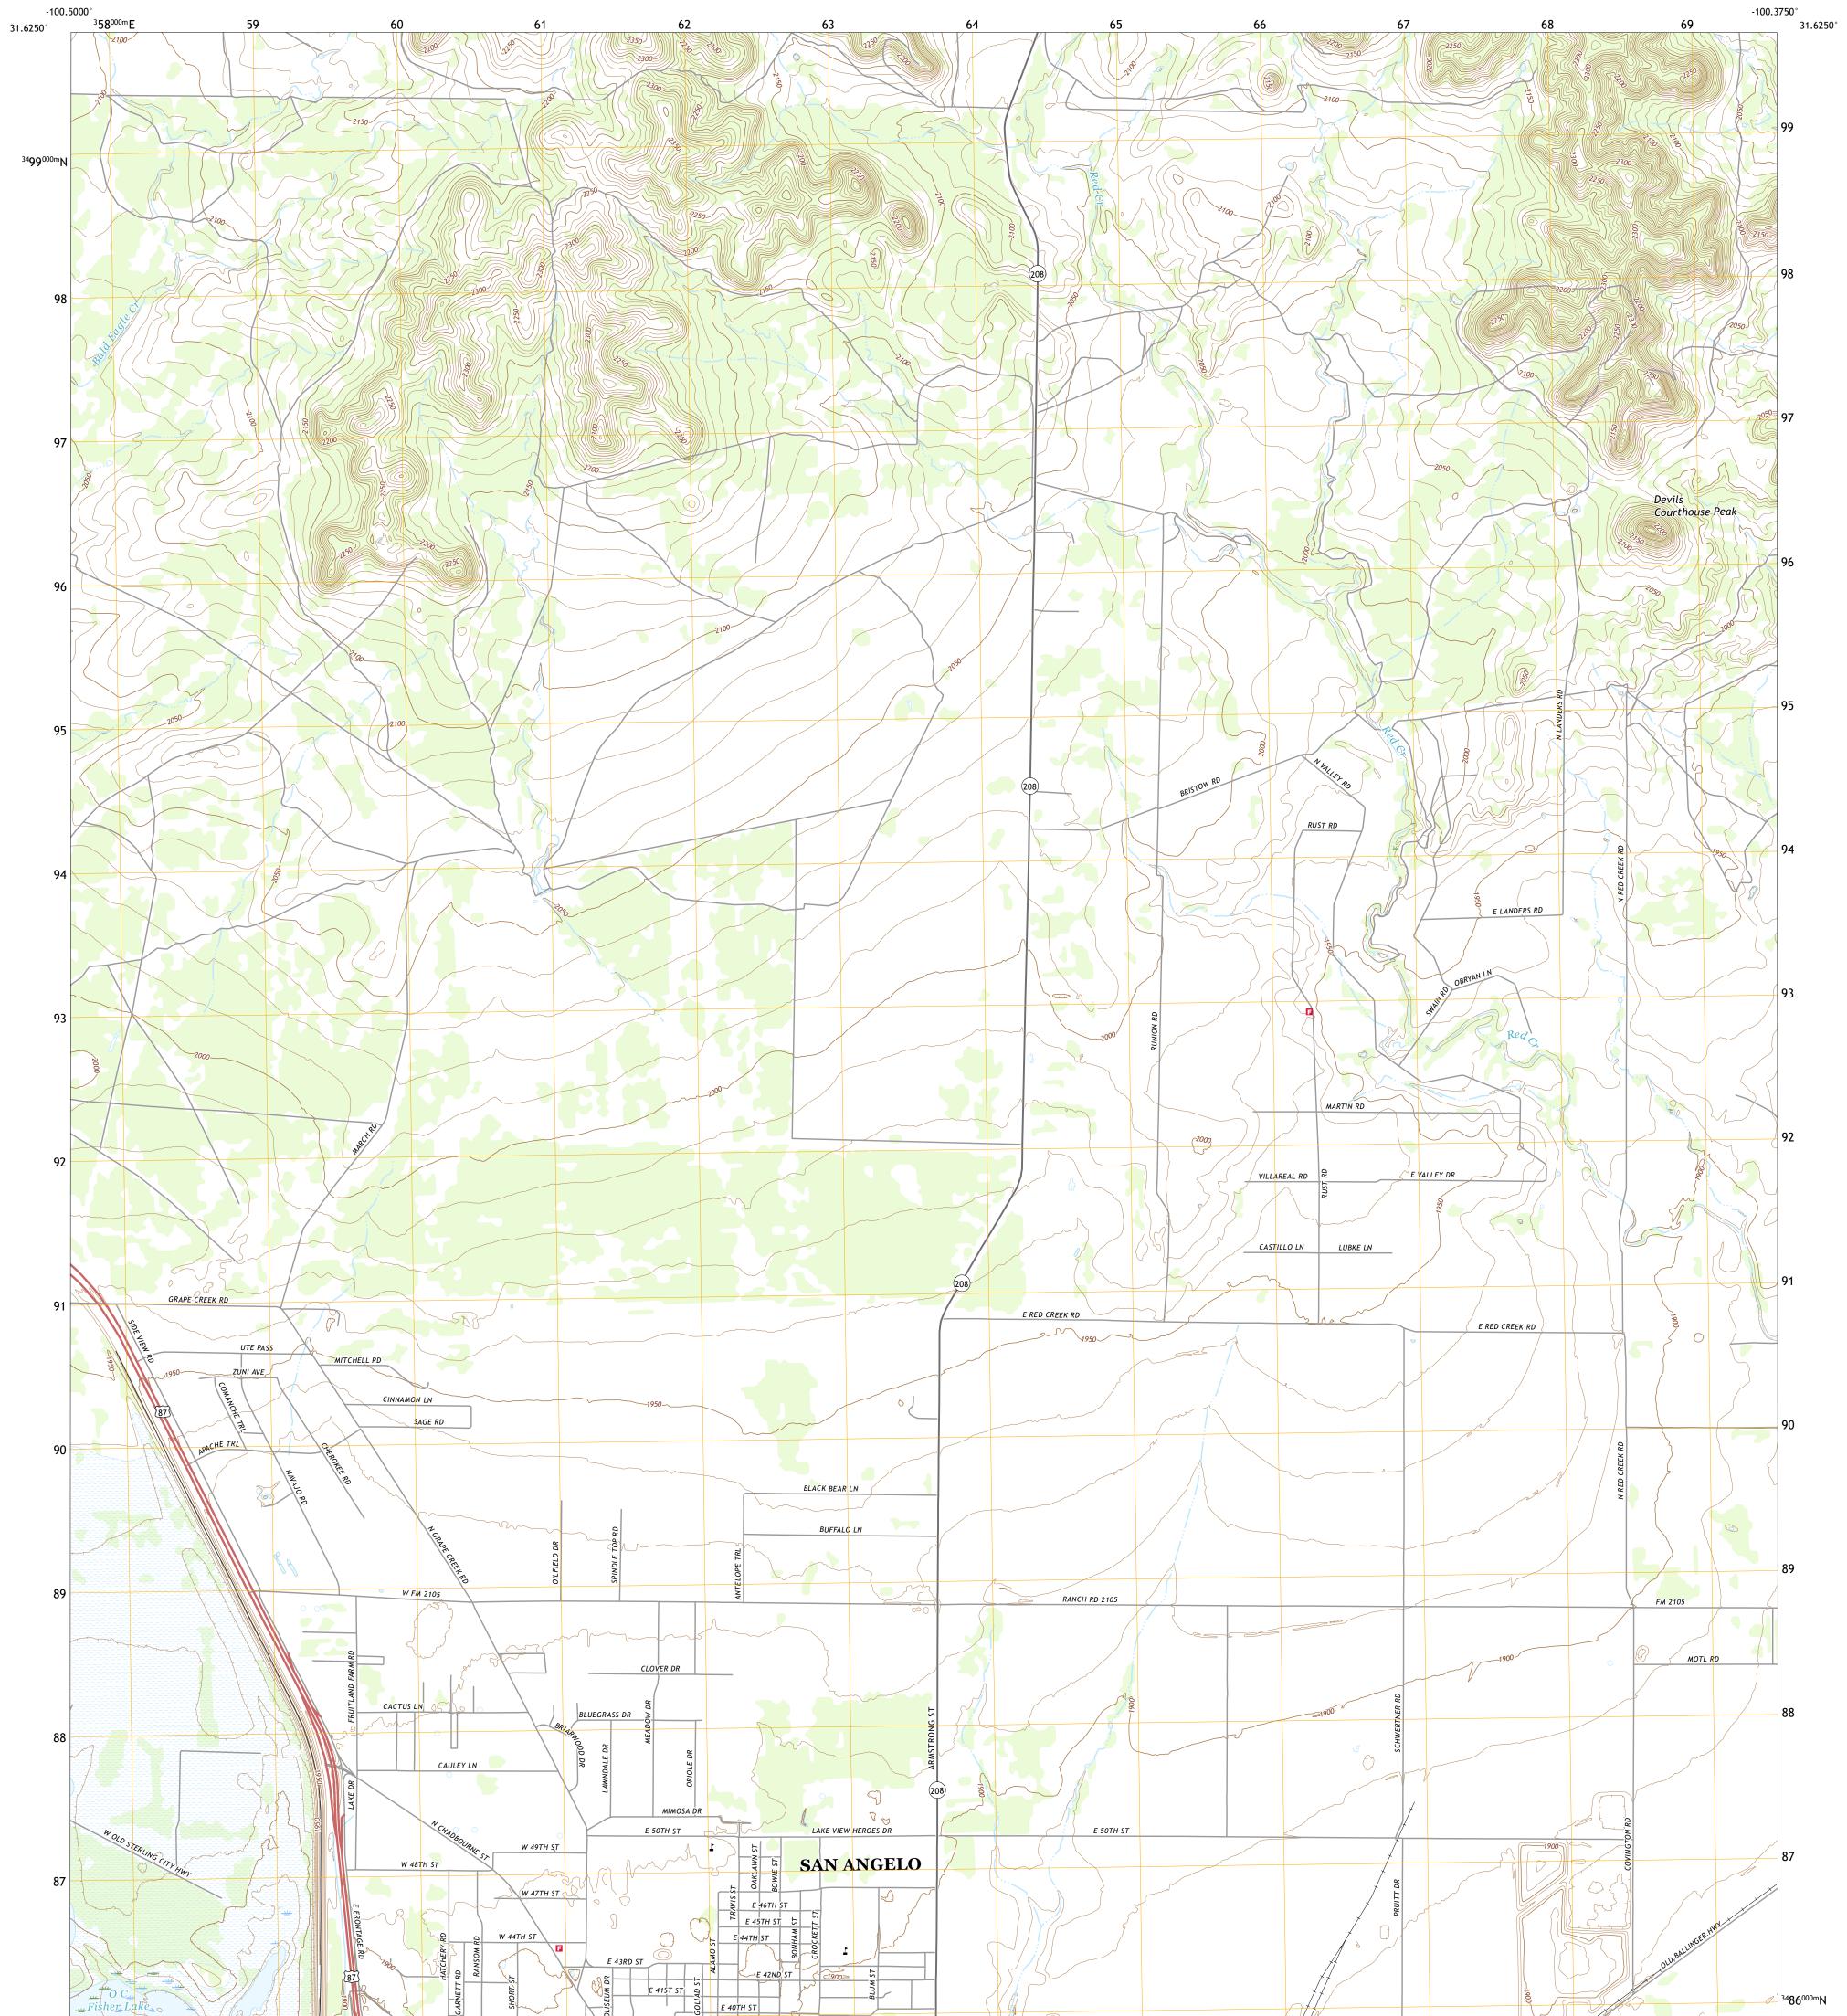

## U.S. DEPARTMENT OF THE INTERIOR U.S. GEOLOGICAL SURVEY

SAN ANGELO NORTH QUADRANGLE TEXAS - TOM GREEN COUNTY 7.5-MINUTE SERIES

Produced by the United States Geological Survey North American Datum of 1983 (NAD83) World Geodetic System of 1984 (WGS84). Projection and 1 000-meter grid:Universal Transverse Mercator, Zone 14R This map is not a legal document. Boundaries may be generalized for this map scale. Private lands within government reservations may not be shown. Obtain permission before entering private lands.