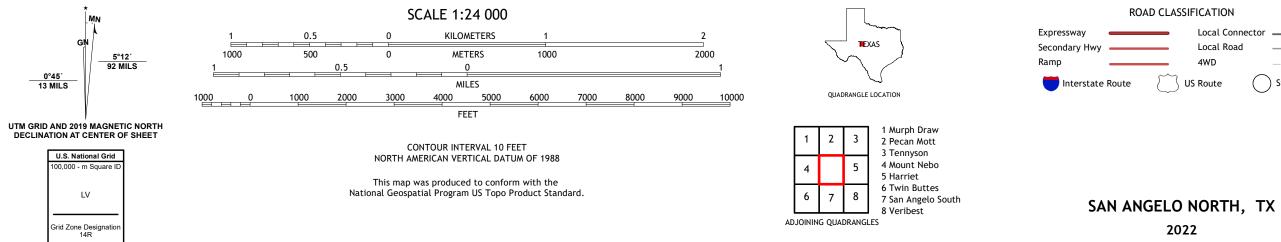

## U.S. DEPARTMENT OF THE INTERIOR U.S. GEOLOGICAL SURVEY

SAN ANGELO NORTH QUADRANGLE TEXAS - TOM GREEN COUNTY 7.5-MINUTE SERIES

Produced by the United States Geological Survey North American Datum of 1983 (NAD83) World Geodetic System of 1984 (WGS84). Projection and 1 000-meter grid:Universal Transverse Mercator, Zone 14R This map is not a legal document. Boundaries may be generalized for this map scale. Private lands within government reservations may not be shown. Obtain permission before entering private lands.