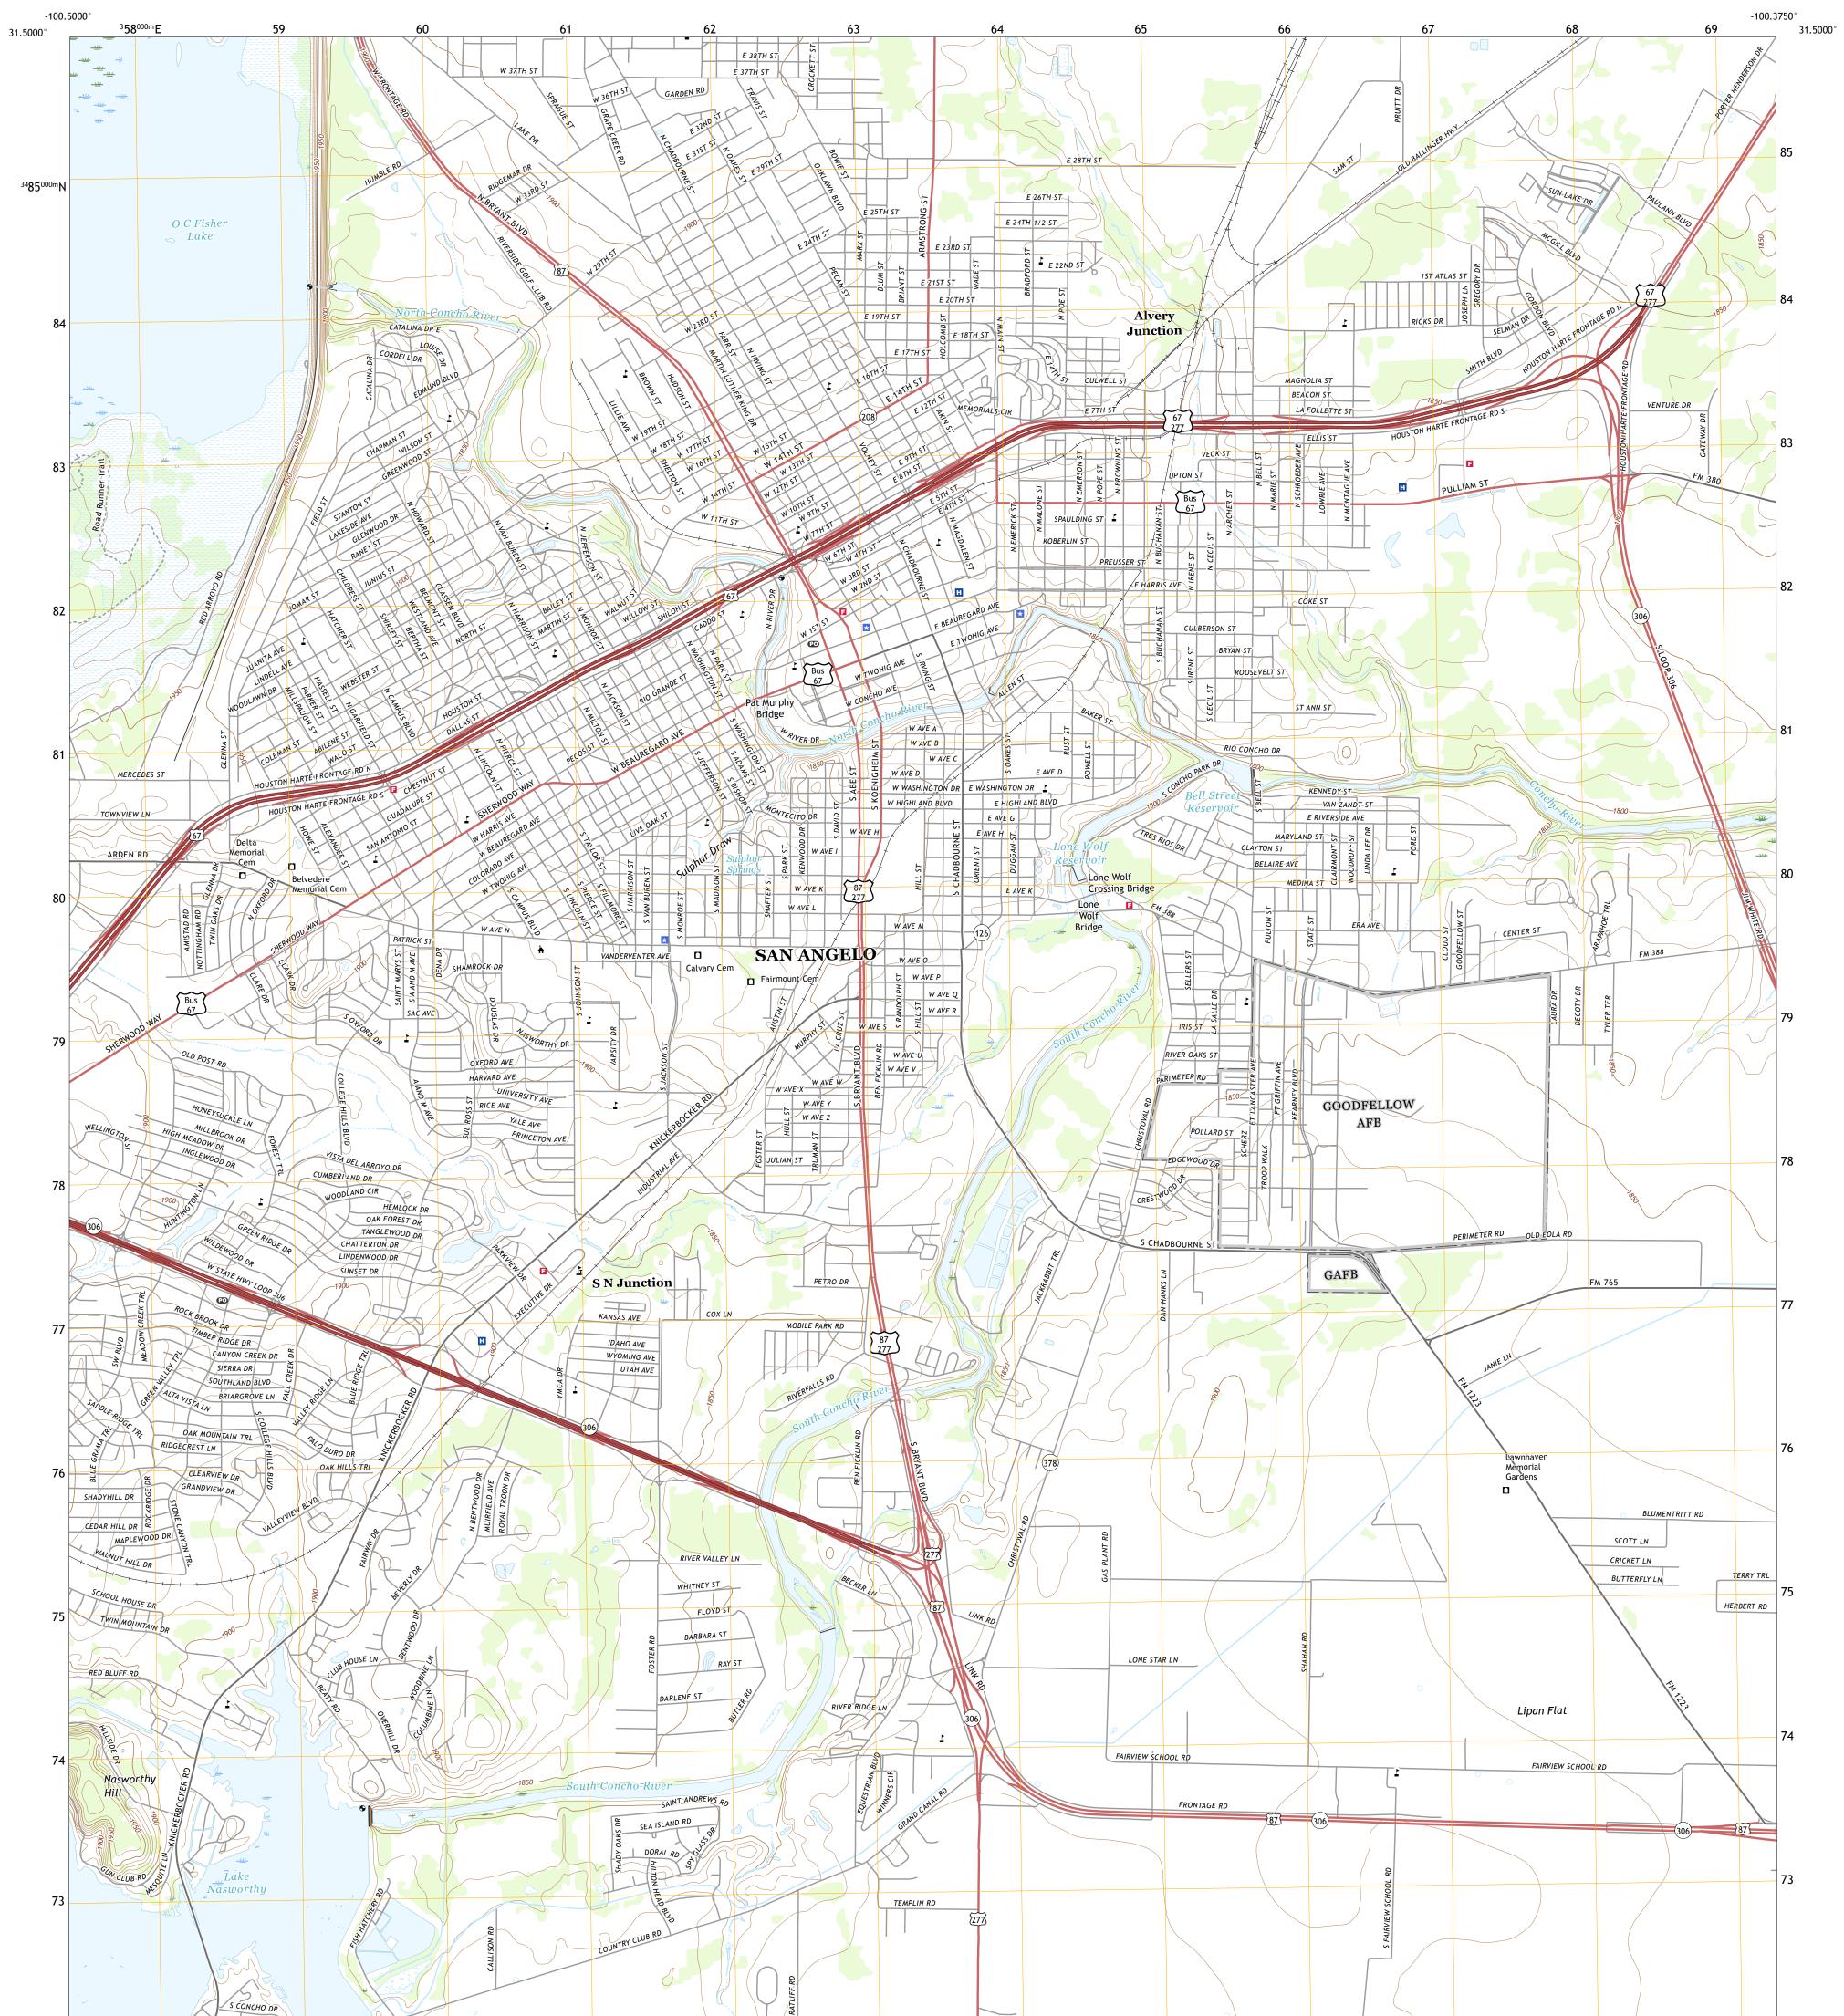

## U.S. DEPARTMENT OF THE INTERIOR U.S. GEOLOGICAL SURVEY

Produced by the United States Geological Survey North American Datum of 1983 (NAD83) World Geodetic System of 1984 (WGS84). Projection and 1 000-meter grid:Universal Transverse Mercator, Zone 14R This map is not a legal document. Boundaries may be generalized for this map scale. Private lands within government reservations may not be shown. Obtain permission before entering private lands.

Imagery......NAIP, August 2016 - November 2016Roads......NAIP, August 2016 - November 2016Roads......NationalNames......GNIS, 1979 - 2018Hydrography.....NationalHydrography.....NationalElevationDataset, 2006Boundaries.....MultipleSources; seemetadataFWSNationalWetlandsInventory1984 -1985

## NSN. 7 6 4 3 0 1 6 3 9 8 0 7 8 NGA REF NO. US GS X 2 4 K 3 9 5 7 7