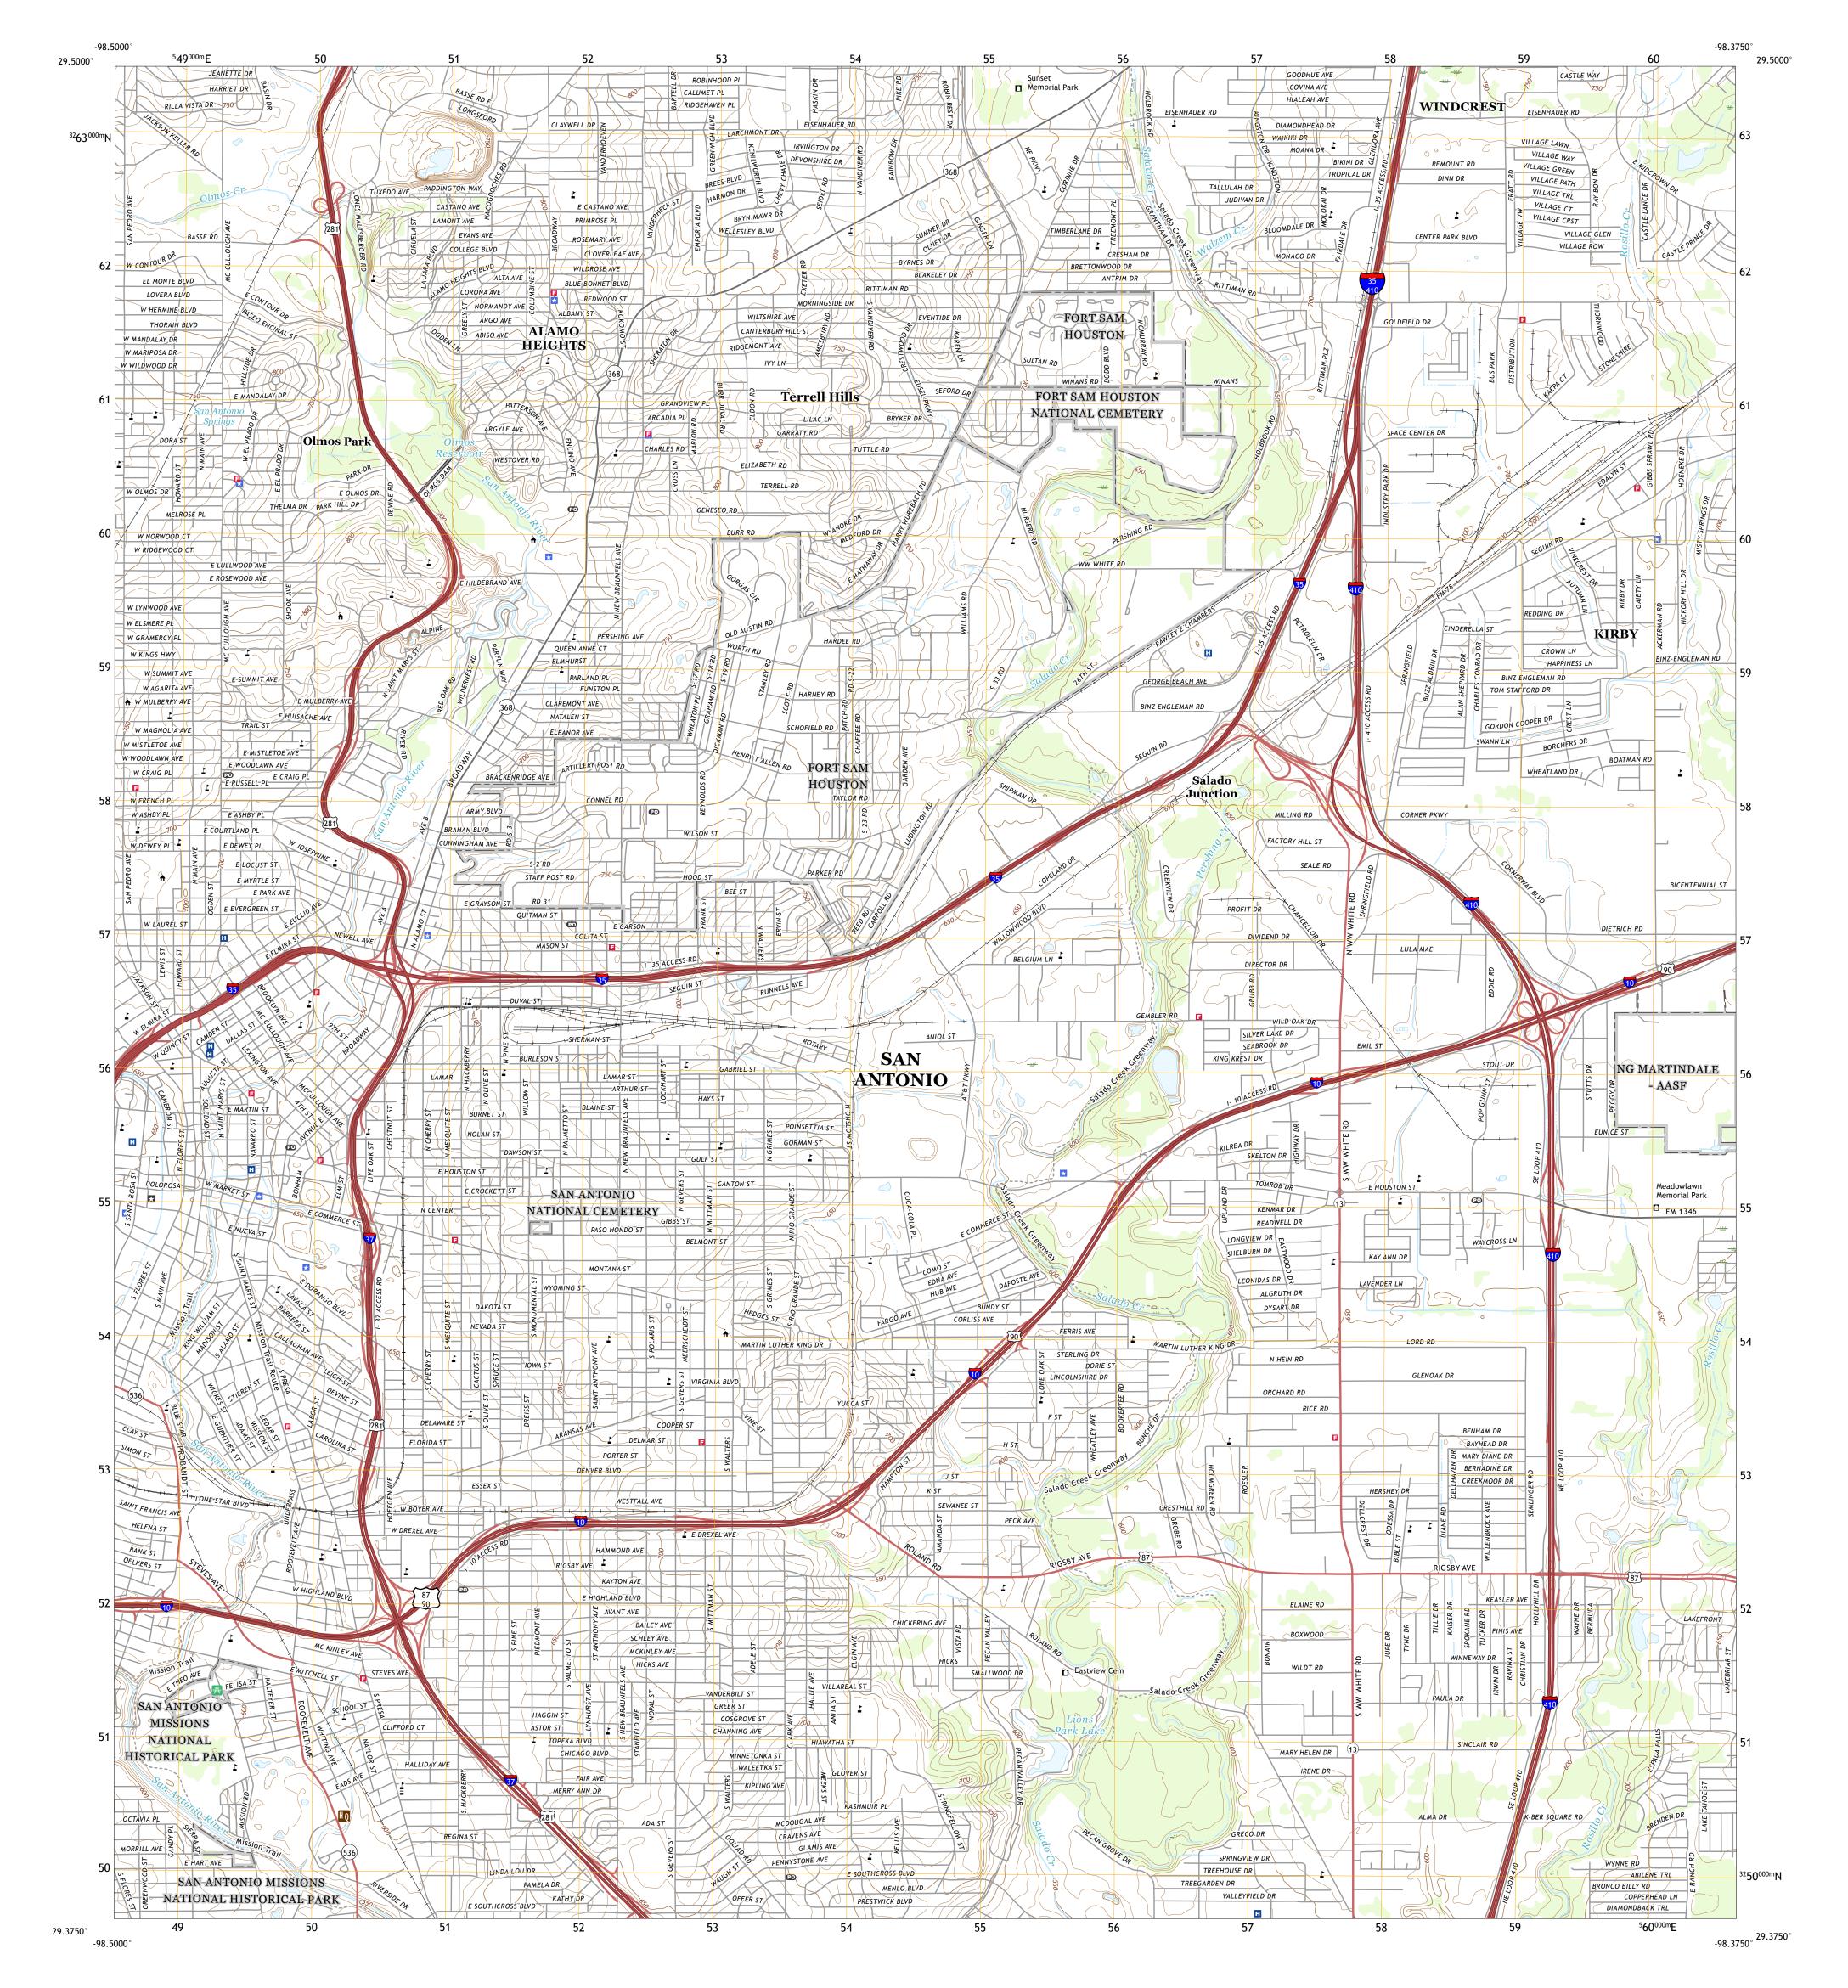

## U.S. DEPARTMENT OF THE INTERIOR U.S. GEOLOGICAL SURVEY

## SAN ANTONIO EAST QUADRANGLE TEXAS - BEXAR COUNTY 7.5-MINUTE SERIES

Produced by the United States Geological Survey North American Datum of 1983 (NAD83) World Geodetic System of 1984 (WGS84). Projection and 1 000-meter grid:Universal Transverse Mercator, Zone 14R This map is not a legal document. Boundaries may be generalized for this map scale. Private lands within government reservations may not be shown. Obtain permission before entering private lands.

...NAIP, September 2016 - November 2016 Imagery.. Bureau, ....GNIS, 1979 U.S. Census Roads. 2015 2018 Names... Hydrography..... ..National Hydrography Dataset, 2003 2018 ......National Elevation Dataset, sources; see metadata file 2016 2003 Contours.. 2017 Boundaries.. ..Multiple Wetlands. ..FWS National Wetlands Inventory 1983 - 1995