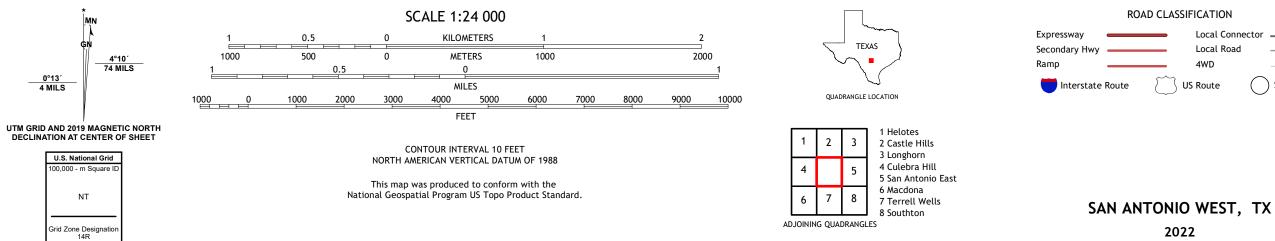

## SAN ANTONIO WEST QUADRANGLE **TEXAS - BEXAR COUNTY** 7.5-MINUTE SERIES

Produced by the United States Geological Survey North American Datum of 1983 (NAD83) World Geodetic System of 1984 (WGS84). Projection and 1 000-meter grid:Universal Transverse Mercator, Zone 14R This map is not a legal document. Boundaries may be generalized for this map scale. Private lands within government reservations may not be shown. Obtain permission before entering private lands.

...NAIP, September 2016 - November 2016 Imagery... Roads. 2019 - 2022 Names.... Hydrography..... ..National Hydrography Dataset, 2003 2018 ....National Elevation Dataset, ...Multiple sources; see metadata file 2019 Contours.. 2019 2021 Boundaries... Wetlands. ..FWS National Wetlands Inventory Not Available

2022