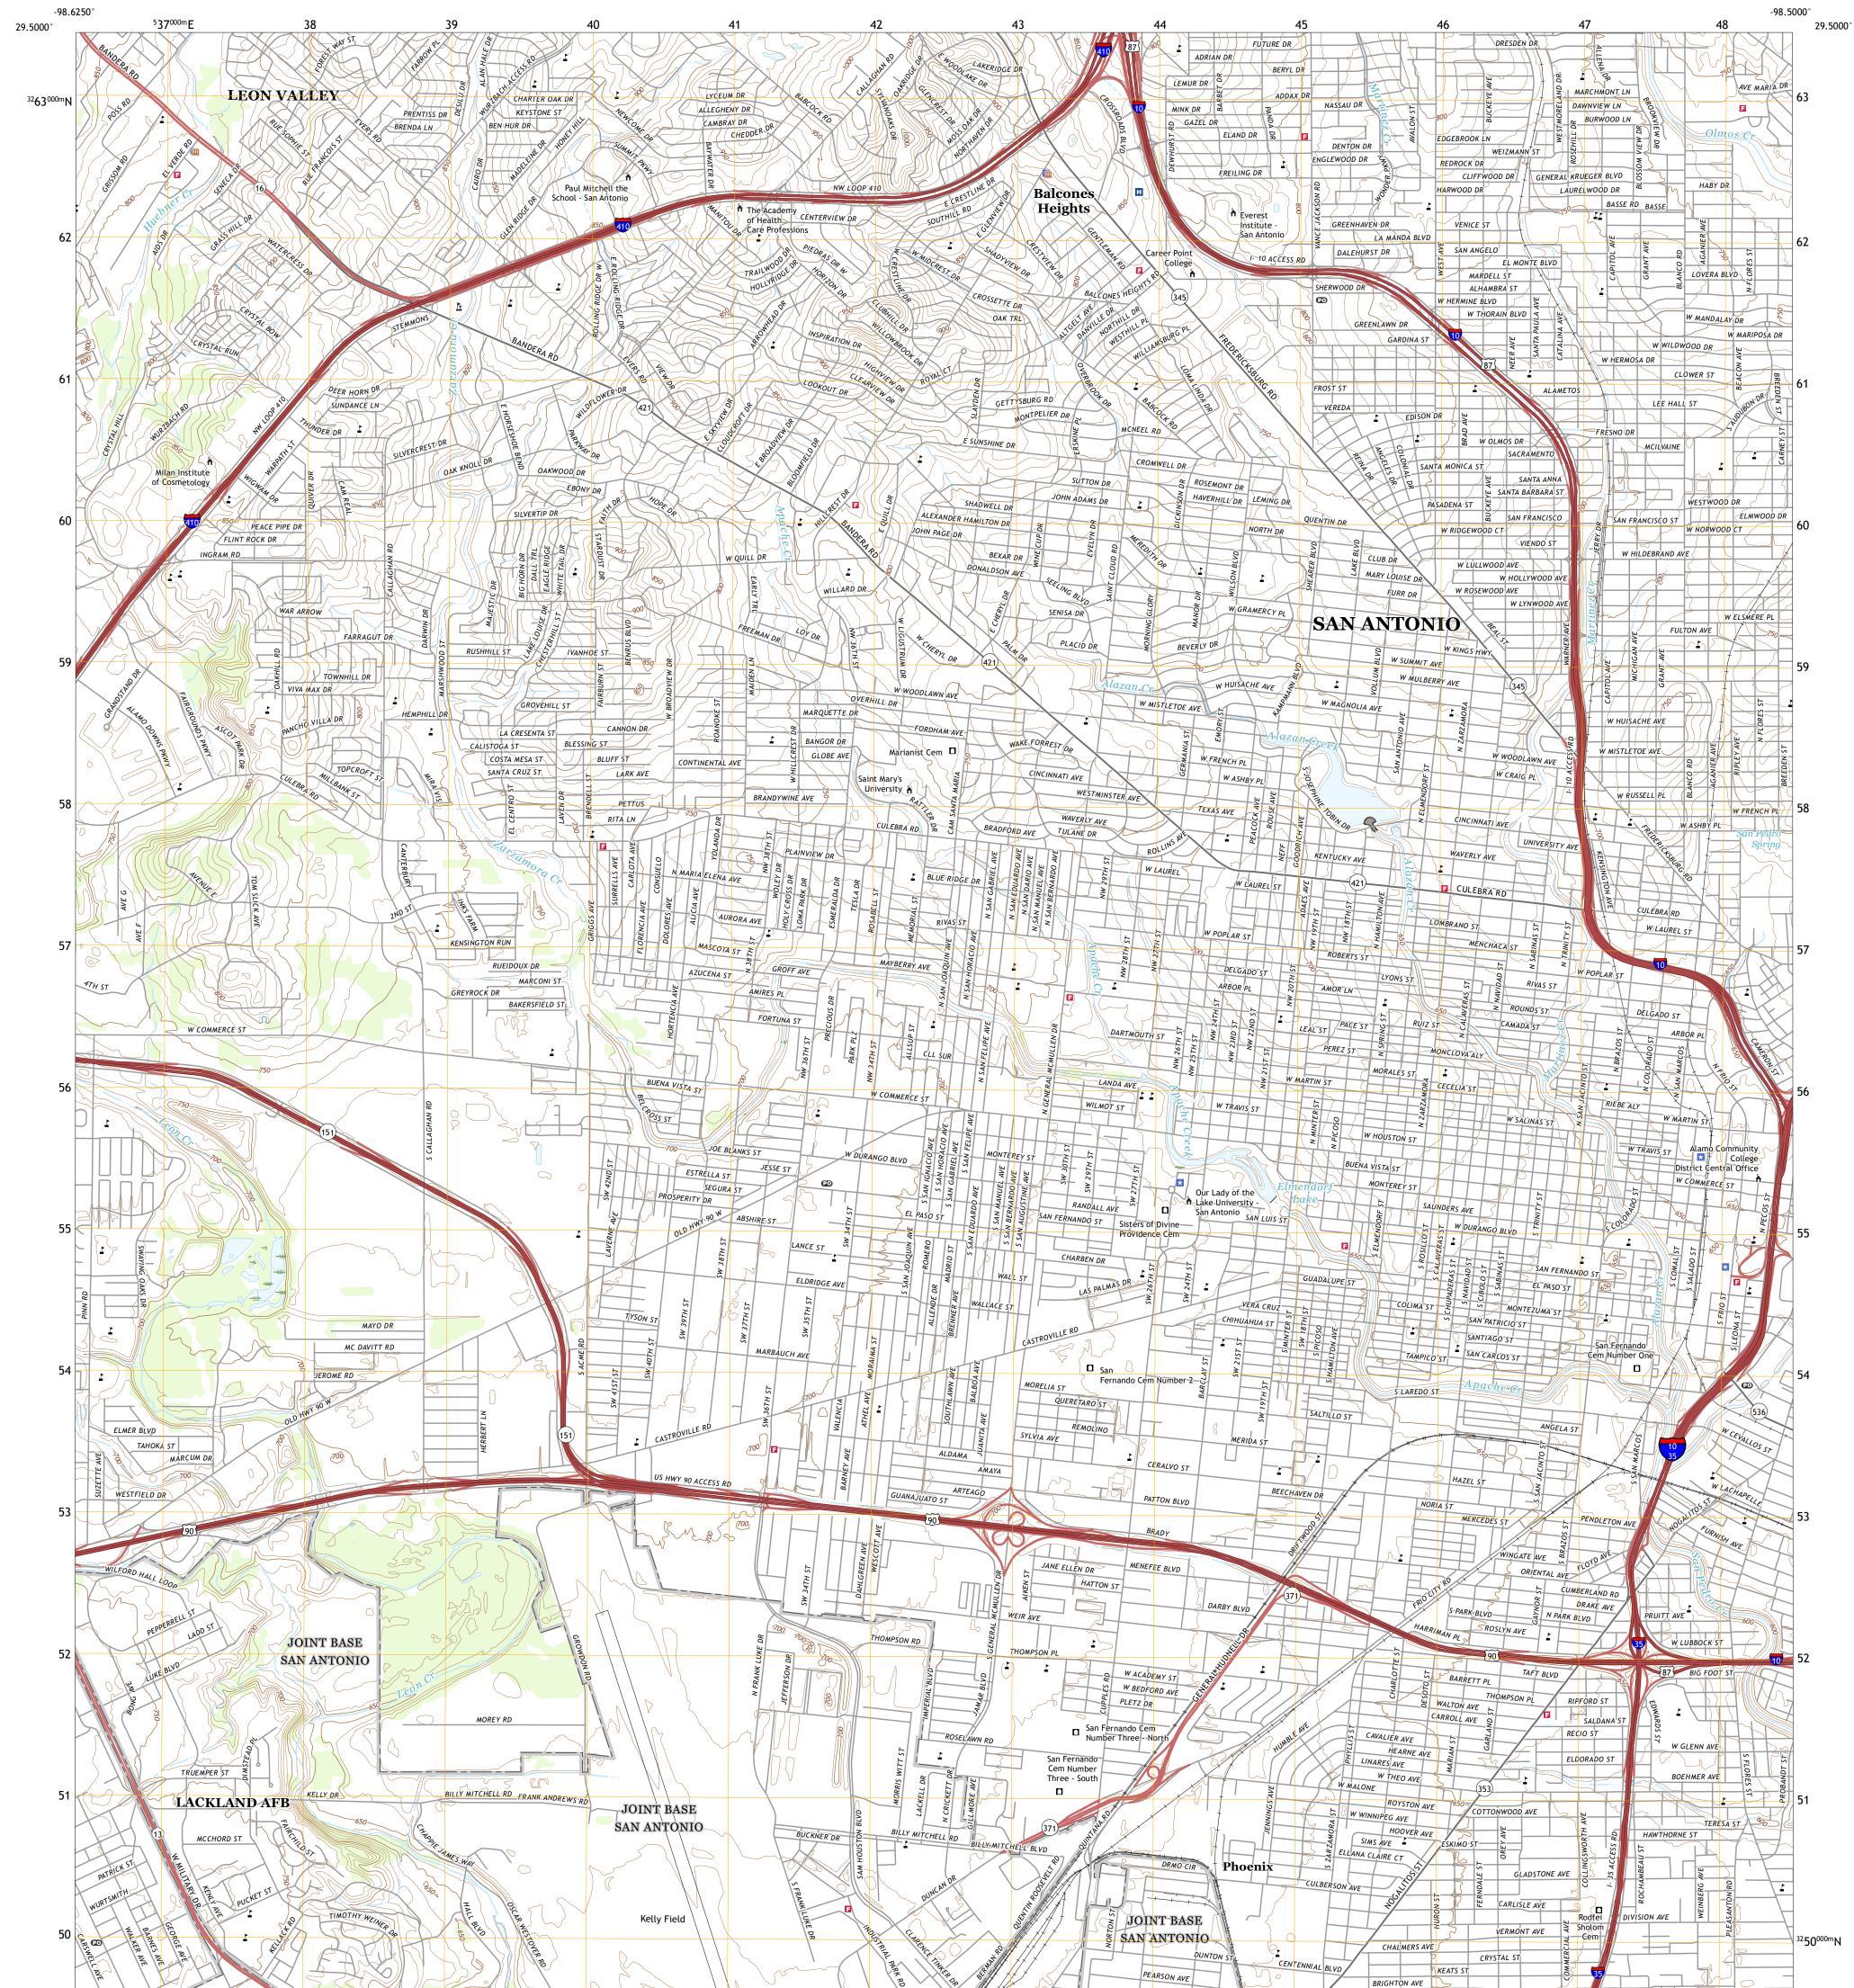

## SAN ANTONIO WEST QUADRANGLE **TEXAS - BEXAR COUNTY** 7.5-MINUTE SERIES

Produced by the United States Geological Survey North American Datum of 1983 (NAD83) World Geodetic System of 1984 (WGS84). Projection and 1 000-meter grid:Universal Transverse Mercator, Zone 14R This map is not a legal document. Boundaries may be generalized for this map scale. Private lands within government reservations may not be shown. Obtain permission before entering private lands.